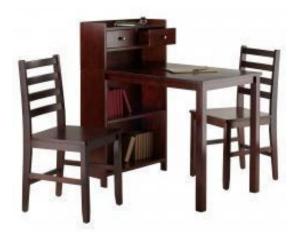

## **TYLER 3-PC SET TABLE**

Tyler 3-Pc Set Table, Storage Shelf w/ Ladder Back Chairs