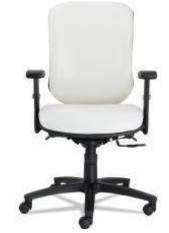

### STAIN RESISTANT UPHOLSTERY

Eon Series Multifunction Mid-Back Stain Resistant Upholstery Chair, White

\$52.23