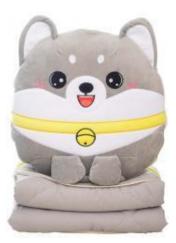

#### LOVELY DOG SOFA CUSHION

Lovely Dog Home Pillowcase Round Cushion Sofa Cushion(Insert&Quilt Included)

\$49.39