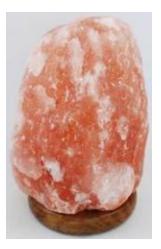

## SALT LAMP 9" TO 11"

Colored with natural minerals, such as iron, these lamps are wonderful examples of the natural wonders