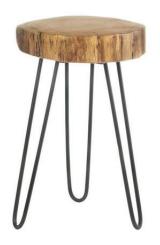

#### LOG TOP ACCENT TABLE

The raw beauty of this accent table will shine when you add it to your room.

\$162.77