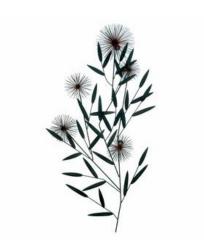

#### DANDELION WISH WALL DECOR

Bring home the pure joy of discovering a field of dandelions on a lazy summer day.

\$98.38