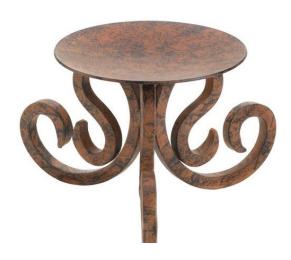

# SANTA ROSA CANDLE STAND

Antiqued to look like a timeworn treasure, the Rustic \$41.21 Scrollwork Candle Stand.