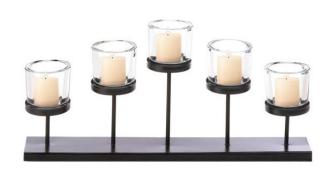

# PEDESTAL CANDLE CENTERPIECE

This cool candleholder features five platforms with clear glass cups.

\$31.45