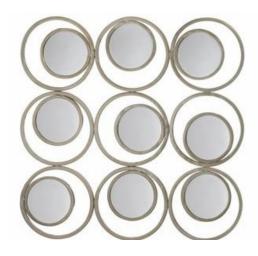

# **REVOLUTION WALL MIRROR**

Beautiful circles and round mirrors collide to create this dramatically modern wall decor.

\$104.98