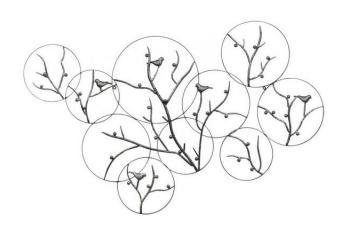

# **BIRDS ON BRANCHES WALL ART**

Turn any plain wall into a captivating art gallery simply by adding this iron decor.