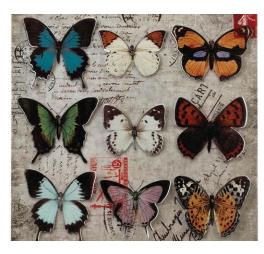

#### **BUTTERFLY COLLAGE 3-D WALL ART**

Nine beautiful butterflies, with vividly colored cutout wings and perfect poise, are on display for you.

\$30.91