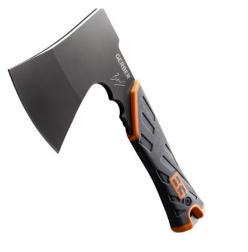

#### GERBER BEAR SURVIVAL HATCHET

3.5" blade for swift, precise cuts + easy portability.