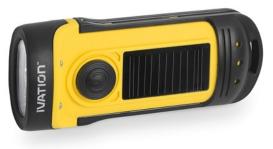

#### IVATION WATERPROOF FLASHLIGHT

Super Bright 3 LED Flashlight Charges with Built in Hand Crank Power Generator or in direct sunlight.