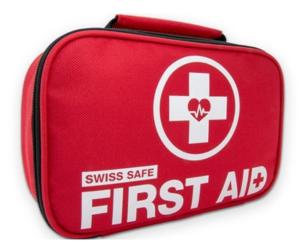

#### 2-IN-1 FIRST AID KIT (120 PC)

BEST VALUE: 2-in-1 Premium First Aid kit comes with 120 medical grade items in a compact & flexible.

\$34.99