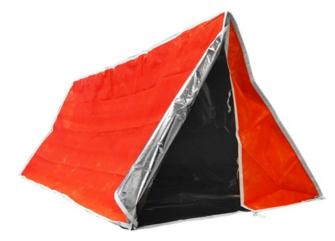

#### YODO 2 PERSON TENT

Relatively lightweight and easy set up with a carry bag, ideal for Backpacking Scout Outdoor Camping

TUBE TENT WITH STEEL TENT PEGS

Non-woven material with aluminum-coated interior that insulates body heat for extra warmth.