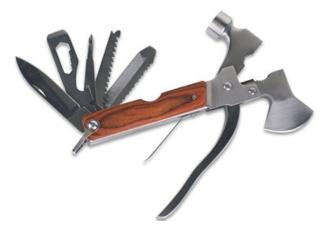

#### STANSPORT MULTI TOOL

Features axe, hammer, knife, saw, multiple blades, Philips and flathead screwdrivers. \$15.99

 IVATION HAND CRANK LANTERN

 Flexible Charging Options: Hand-Crank, USB Cable, Or Wall via Adapter.