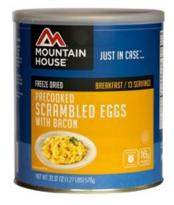

#### MOUNTAIN HOUSE EGGS/BACON

Quick prep! Just add water to the can and you're good to go in less than 10 minutes, with no cleanup!