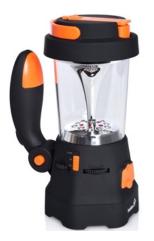

#### STANSPORT MULTI TOOL

Features axe, hammer, knife, saw, multiple blades, Philips and flathead screwdrivers. \$15.99

 IVATION HAND CRANK LANTERN

 Flexible Charging Options: Hand-Crank, USB Cable, Or Wall via Adapter.