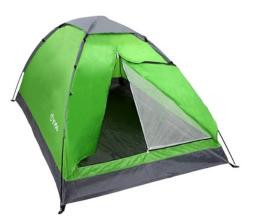

#### YODO 2 PERSON TENT

Relatively lightweight and easy set up with a carry bag, ideal for Backpacking Scout Outdoor Camping

TUBE TENT WITH STEEL TENT PEGS

Non-woven material with aluminum-coated interior that insulates body heat for extra warmth.