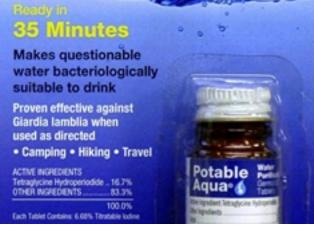

#### POTABLE AQUA WATER TABLETS

Makes questionable water bacteriologically suitable to drink

\$25.90