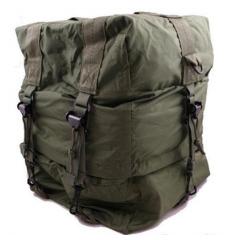

#### FIRST AID GI ISSUE MEDIC KIT

The G.I. style issue bag itself can be carried by the carrying handle or the back pack straps.