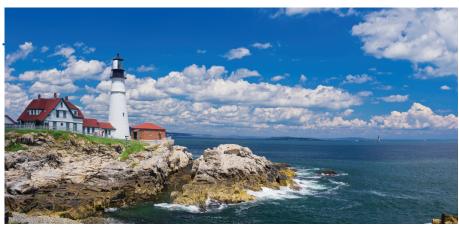

# **ONLY HAVE THREE HOURS**

What to do if it's your first—and possibly only—time in Greater Portland.

While there are six distinctive lighthouses guarding Portland Harbor, Portland Head Light in Cape Elizabeth is the one to see. Beyond its iconic status, it also has the distinction of being the oldest lighthouse in Maine, commissioned by George Washington in 1787. Located in Fort Williams Park, it also has an accessible museum, and is surrounded by extensive walkways and sweeping views that make this an enjoyable visit. [p. 52]

#### PORTLAND HEAD LIGHT, 1791

While not named after our first President, George Washington commissioned this first U.S. lighthouse in 1786. The Keeper's quarters were approved by Gov. John Hancock.