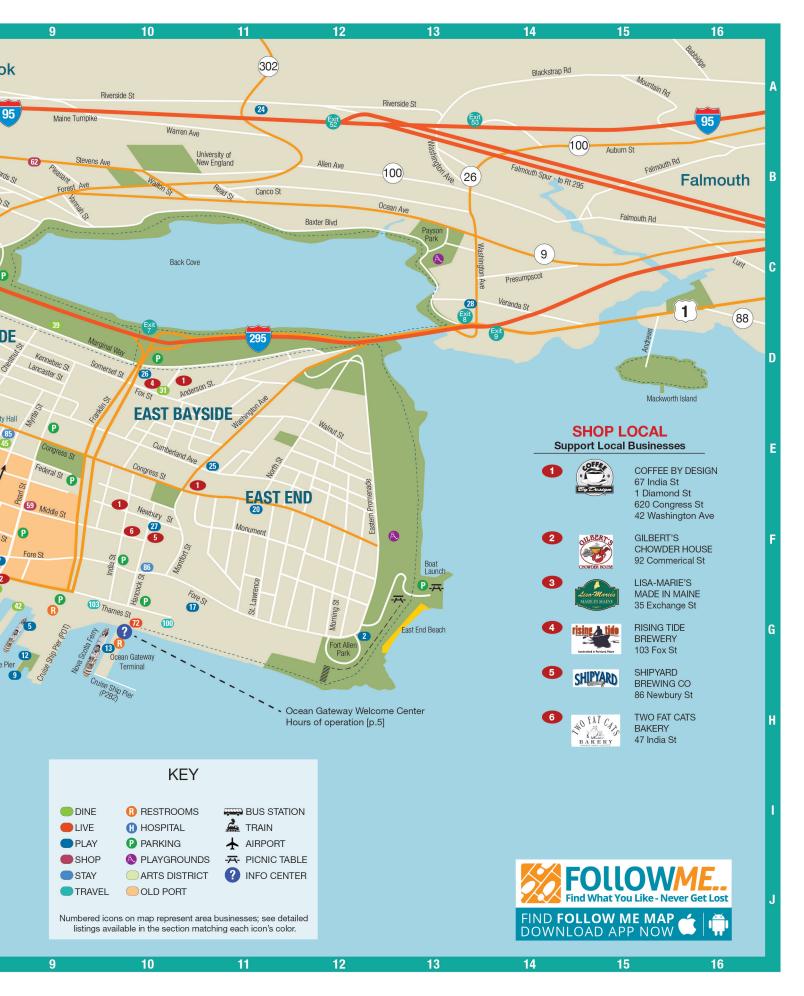

**COFFEE BY DESIGN** 1 Diamond St. Portland Map 3, D5, D10, E11. F10

207-879-2233 coffeebydesign.com

Enjoy our everchanging selection of the world's best coffees small batch roasted at our roastery. Our Coffeehouses: Diamond St Coffee Bar, 67 India St, 43 Washington Ave, 620 Congress St, L.L.Bean Flagship Store in Freeport. Ad pg. 59