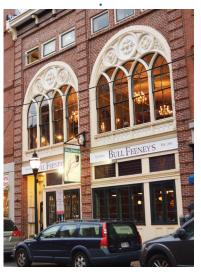

#### **BULL FEENEY'S, 1866**

Charles Q. Clapp Building (rebuilt after the Great Fire) houses this pub named for film direcor John Ford—born John Feeney. The Maine native was nicknamed "Bull" for his tenacity on Portland High School's football team. He masked his surname with that of the popular car because of hostility toward the Irish in Hollywood.