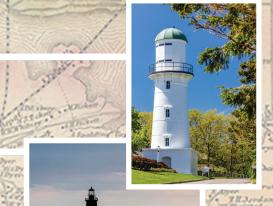

# **ONLY HAVE THREE HOURS**

What to do if it's your first—and possibly only—time in Greater Portland.

While there are six distinctive lighthouses guarding Portland Harbor, Portland Head Light in Cape Elizabeth is the one to see. Beyond its iconic status, it also has the distinction of being the oldest lighthouse in Maine, commissioned by George Washington in 1787. Located in Fort Williams Park, it also has an accessible museum, and is surrounded by extensive walkways and sweeping views that make this an enjoyable visit. [p. 52]

#### MUSEUM AT PORTLAND HEAD LIGHT

Map 3, 12

1000 Shore Rd, Cape Elizabeth 207-799-2661 portlandheadlight.com

Located in the former lighthouse keepers' quarters, chronicles the history of Portland Head Light, the oldest lighthouse in Maine and Fort Williams. Open daily: Jun-Oct. Weekends only: May & Nov. See ad pg. 18

#### PORTLAND HEAD LIGHT, 1791

While not named after our first President, George Washington commissioned this first U.S. lighthouse in 1786. The Keeper's quarters were approved by Gov. John Hancock.