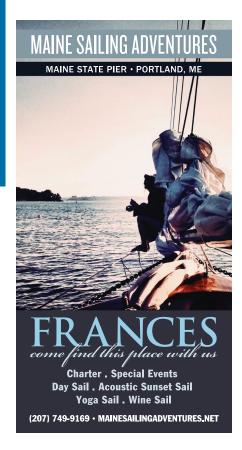

#### MAINE SAILING ADVENTURES Map 3, G9 Maine State Pier. Portland

207-749-9169 mainesailingadventures.net

Join us aboard the 74-foot traditional sailing vessel Frances for public day sailing or charter. Weekly special events. Listings online for details and pricing. June-Oct. See ad pg. 14