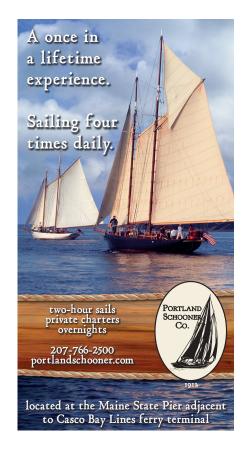

#### PORTLAND SCHOONER CO. Map 3, G8 Berth: Maine State Pier,

56 Commercial St. Portland

207-766-2500 portlandschooner.com

"Step aboard the Extroardinary." 2-hr public sails & overnight windjammer cruises aboard the classic wooden schooners, Bagheera (1924) and Wendameen (1912). Private charters available. All ages are welcome. May-Oct. See ad pg. 19