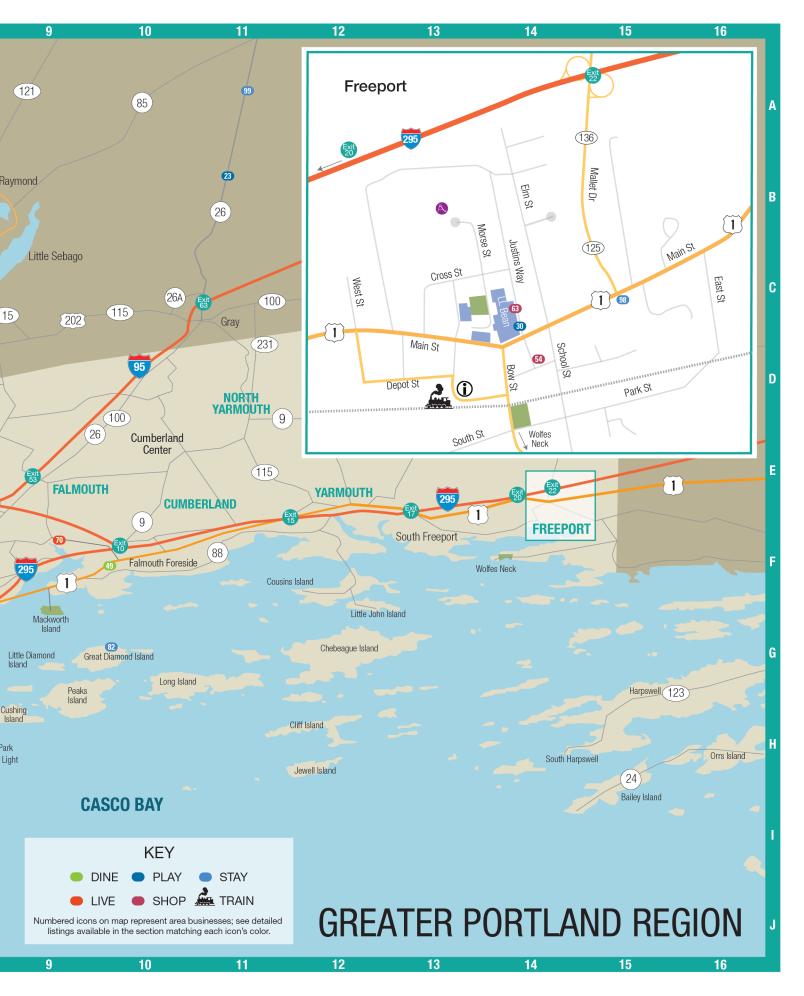

Freeport blends high-end retail shopping with an authentic New England village. [p. 55]

Free outdoor concerts in parks and inexpensive pubs exude music nightly. Parks in Scarborough, South Portland, Westbrook, and throughout Portland host open-air shows during the summer, including the Stars & Stripes Spectacular, Portland Pop's July Fourth concert. In Freeport, L.L. Bean features national headliners at free summer concerts on their campus green. [p. 44]

#### MAINE DISTILLERIES/COLD RIVER VODKA

437 US Route 1, Freeport

207-865-4828 coldrivervodka.com

Visit Maine's first craft distillery featuring Cold River Vodkas & Gin, located on Route One in Freeport. Distillery tours, tastings, and gift shop available, please call for tour times.

#### STARS UNDER THE STARS

During the summer, L.L.Bean presents national headliner acts and local favorites at Discovery Park in downtown Freeport.

#### L.L.BEAN OUTDOOR DISCOVERY SCHOOLS Map 2, C14

15 Casco St, Freeport

888-552-3261 llbean.com/adventure With many new courses plus our popular \$25 Discovery Series, we have an exciting adventure that's just right for you. Book your adventure today at llbean.com/adventure or call. See ad pg. 58