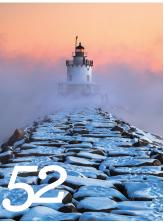

# **ONLY HAVE THREE HOURS**

What to do if it's your first—and possibly only—time in Greater Portland.

While there are six distinctive lighthouses guarding Portland Harbor, Portland Head Light in Cape Elizabeth is the one to see. Beyond its iconic status, it also has the distinction of being the oldest lighthouse in Maine, commissioned by George Washington in 1787. Located in Fort Williams Park, it also has an accessible museum, and is surrounded by extensive walkways and sweeping views that make this an enjoyable visit. [p. 52]