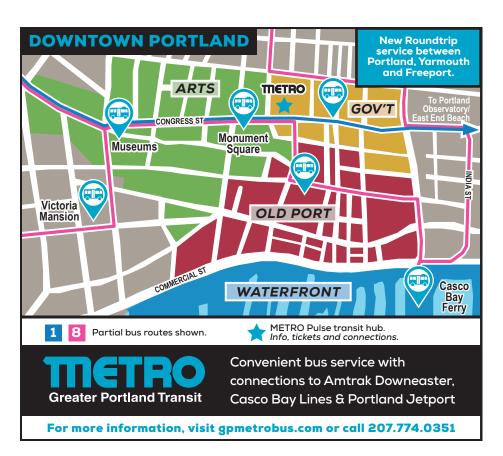

NIGHTLIFE—In Greater Portland, this can mean clubbing in the Old Port, taking in a live band, all-night shopping at L.L. Bean, ice skating, dancing, skiing, a play, billiards, a hidden speakeasy, a comedy show, sitting by the sea, an art museum, strolling a quiet neighborhood, fishing, a beach bonfire, rock climbing, people watching from a bench, and so much more. [p. 18-34]

There's much more to Greater Portland than lobsters and lighthouses.

TGIF—Every Friday night, the Portland Museum of Art is open for free 5pm-9pm. Art Walks, featuring performers, artists, and musicians, take over Portland's Arts District the First Friday of each month. Additionally, the Children's Museum & Theatre of Maine offers discounted admission 5pm-8pm, and the Institute of Contemporary Art is free as well. Many galleries host opening exhibits welcoming patrons with hors d'oeuvres.

The Cobblestone streets of downtown Portland's Old Port are lined with the best of Maine-owned businesses. Rebuilt after the fire of 1866 that destroyed the city, these brick and cast iron buildings create an authentic downtown shopping experience.