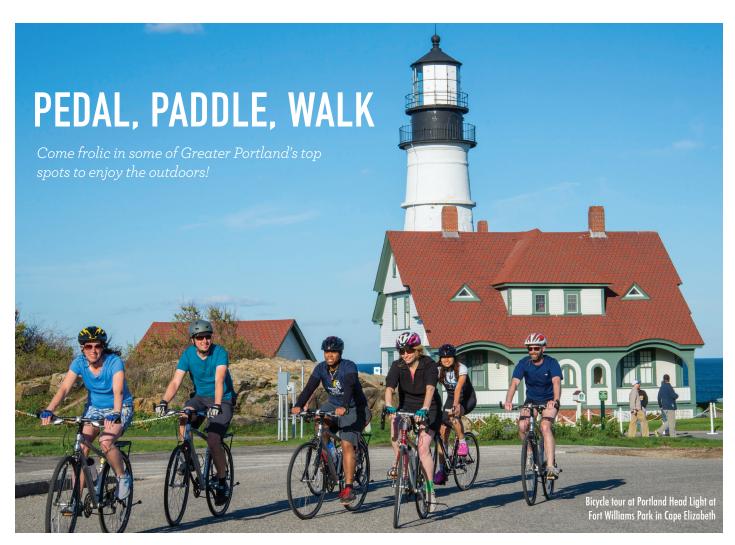

Back coves and portholes. Ferries and festivals. Mansions and microbrews. It seems impossible that a single seaside city could offer so much. And yet, the Greater Portland region is a tribute to diversity and Portland a city of contrasts. Modern buildings brush sleeves with Victorian neighborhoods and young professionals and old salts nod to each other over their morning coffee.

# **ONLY HAVE THREE HOURS**

What to do if it's your first—and possibly only—time in Greater Portland.

While there are six distinctive lighthouses guarding Portland Harbor, Portland Head Light in Cape Elizabeth is the one to see. Beyond its iconic status, it also has the distinction of being the oldest lighthouse in Maine, commissioned by George Washington in 1787. Located in Fort Williams Park, it also has an accessible museum, and is surrounded by extensive walkways and sweeping views that make this an enjoyable visit. [p. 52]