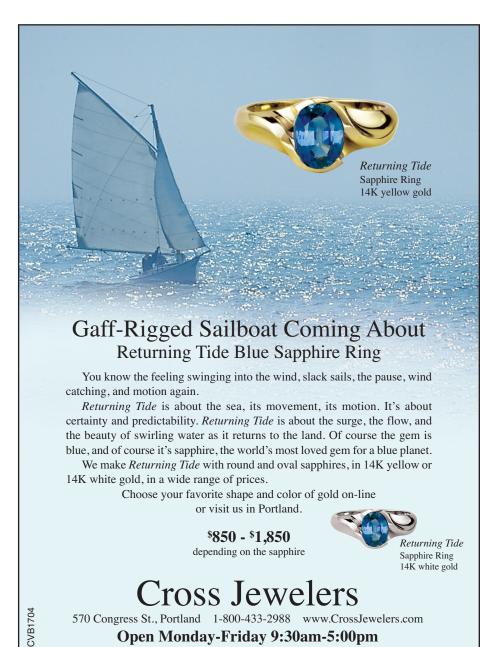

## Lady Captain's Ring

"I Want To Wear My Ring All The Time." New England Coastal Casual

From day one, the Lady Captain's Ring was an instant hit. It is a ring which possesses mystic appeal. There is just something about the doublehorizontal double-vertical design that simply appeals. The design is low-profile, comfortable, wearable... flows with the hand... it's completely natural.

Your choice platinum or gold with the following size diamonds.

| carat wt. | 14K yel gold | Platinum |
|-----------|--------------|----------|
| .20 ct    | \$1,450      | \$1,950  |
| .25 ct    | \$1,750      | \$2,250  |
| .30 ct    | \$2,050      | \$2,550  |
| .40 ct    | \$2,650      | \$3,150  |
| .50 ct    | \$3,750      | \$4,250  |

| carat wt | . 14K yel gol | ld Platinum |
|----------|---------------|-------------|
| .60 ct   | \$4,550       | \$5,050     |
| .70 ct . | \$5,650       | \$6,150     |
| .80 ct . | \$6,450       | \$6,950     |
| .90 ct . | \$7,650       | \$8,150     |
| 1.00 ct. | \$9,350       | \$9,850     |

## Lady Captain's

North-South, East-West Blue Sapphire Rings

Not merely a ring. It's a lady in command.

This morning you have two choices: north-south or east-west. The direction chosen determines destiny for years to come. Perfect size, 7x5mm oval royal blue sapphire. Lovely presence on the hand. 14K yellow gold.

North - South......X3277......\$1,650.00

East - West.....\$1,650.00

## Cross Jewelers

570 Congress St., Portland 1-800-433-2988 www.CrossJewelers.com

Open Monday-Friday 9:30am-5:00pm