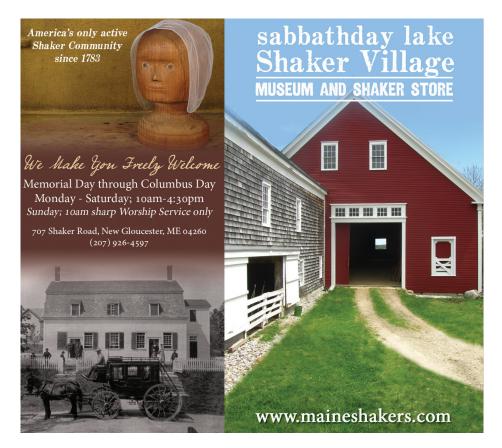

#### SABBATHDAY LAKE SHAKER VILLAGE

Rt 26, 707 Shaker Rd, New Gloucester

207-926-4597 maineshakers.com

Shaker Village has been an active community of Shakers since 1783. Guided tours. Gift shops. Workshops, crafts demonstrations, special events. National Historic Landmark. See ad pg. 30