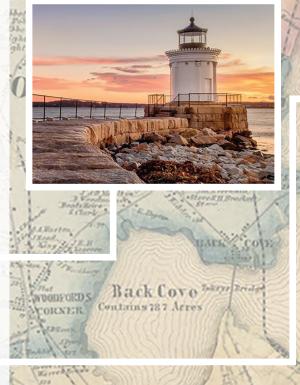

# **ONLY HAVE THREE HOURS**

What to do if it's your first—and possibly only—time in Greater Portland.

While there are six distinctive lighthouses guarding Portland Harbor, Portland Head Light in Cape Elizabeth is the one to see. Beyond its iconic status, it also has the distinction of being the oldest lighthouse in Maine, commissioned by George Washington in 1787. Located in Fort Williams Park, it also has an accessible museum, and is surrounded by extensive walkways and sweeping views that make this an enjoyable visit. [p. 52]

#### MUSEUM AT PORTLAND HEAD LIGHT

Map 3, 12

1000 Shore Rd, Cape Elizabeth 207-799-2661 portlandheadlight.com

Located in the former lighthouse keepers' quarters, chronicles the history of Portland Head Light, the oldest lighthouse in Maine and Fort Williams. Open daily: Jun-Oct. Weekends only: May & Nov. See ad pg. 18

#### PORTLAND HEAD LIGHT, 1791

While not named after our first President, George Washington commissioned this first U.S. lighthouse in 1786. The Keeper's quarters were approved by Gov. John Hancock.