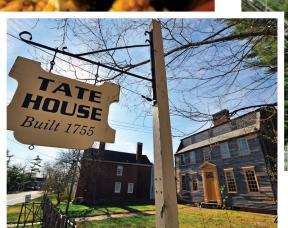

#### TATE HOUSE MUSEUM 1267 Westbrook St, Portland 207-774-6177 tatehouse.org

Built in 1755, mast agent Captain George Tate's Georgian Home features period furnishings and herb gardens. Check web or call for special events and family activities. Gift shop open year round. Hourly tours June-Oct. See ad pg. 33