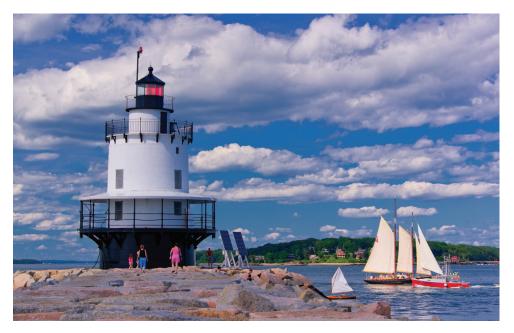

# **ONLY HAVE THREE HOURS**

What to do if it's your first—and possibly only—time in Greater Portland.

While there are six distinctive lighthouses guarding Portland Harbor, Portland Head Light in Cape Elizabeth is the one to see. Beyond its iconic status, it also has the distinction of being the oldest lighthouse in Maine, commissioned by George Washington in 1787. Located in Fort Williams Park, it also has an accessible museum, and is surrounded by extensive walkways and sweeping views that make this an enjoyable visit. [p. 52]

#### **AFTERNOON**

GET TO A LIGHTHOUSE! The six lighthouses here all have unique aspects that make them must-sees. [p. 52]

EAT A LOBSTER! It seems every pub, restaurant, seaside shack, food truck, and cart has a succulant take on our most famous of seafood. Boiled, baked, on a roll or in mac & cheese, there are no bad choices. Pack one to go or ship it to have when you get home. [p. 35, 39-43]

#### MUSEUM AT PORTLAND HEAD LIGHT

Map 3, 12

1000 Shore Rd, Cape Elizabeth 207-799-2661 portlandheadlight.com

Located in the former lighthouse keepers' quarters, chronicles the history of Portland Head Light, the oldest lighthouse in Maine and Fort Williams. Open daily: Jun-Oct. Weekends only: May & Nov. See ad pg. 18

#### SPRING POINT LEDGE LIGHTHOUSE

Fort Rd on Southern Maine Community College Campus, South Portland

207-699-2676 springpointlight.org

Step into history! A caisson-style lighthouse open every Saturday and Sunday in July and August. See how the keepers lived. Observe incredible views of Portland Harbor and the Islands.