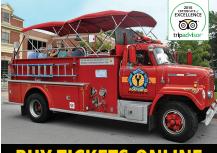

#### **Portland's BEST Narrated History Tour Aboard a Vintage Fire Truck**

Landmarks, Lighthouses, History, Restaurants & More!

Seniors - \$18 Adults - \$20 Kids - \$14

We Only Carry 12 People - Book Early!

Call For More Information 207.252.6358

www.portlandfiretours.com

#### PORTLAND FIRE ENGINE CO. Map 3, G8 Tours start at 180 Commercial St in-front of Portland Lobster Co., Portland 207-252-6358 portlandfiretours.com

A unique multimedia history tour of Portland aboard a Vintage Fire Engine. Tours are 50 minutes in length and are fully narrated by knowledgeable local guides. See ad this page.