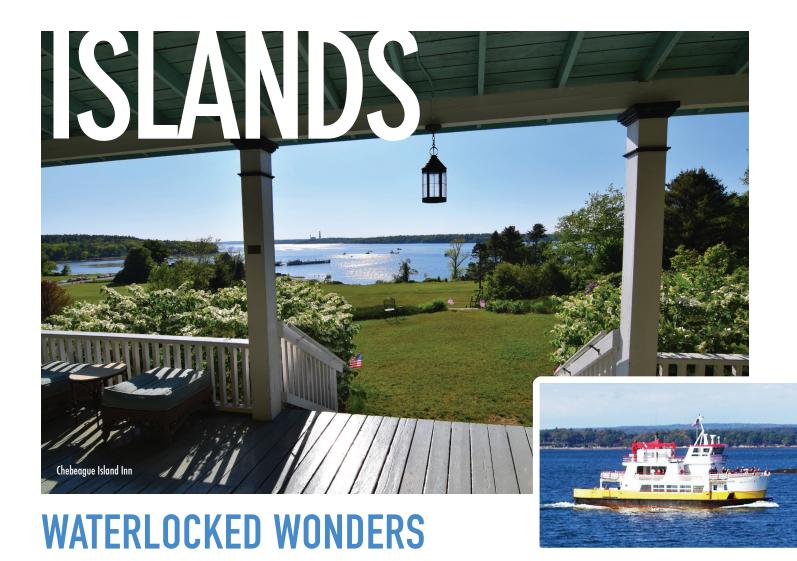

The special islands of Casco Bay

29 FREE FOR ALL

These fun activities don't cost a thing

31 PEDAL, PADDLE, WALK

Top ways to enjoy the outdoors

32 PUT A NAME TO THAT PLACE

Spots with ties to well-known persons

No visit to Portland is complete without venturing out to one of the nearby Casco Bay Islands. Dine at a fine Portland restaurant, stay in a comfortable hotel, then get out onto the sparkling waters in a number of fun and affordable ways.

Those who make their homes on the populated islands of Casco Bay know just how different their lifestyle is from that of mainlanders. United by their reliance on ferry transportation in all weathers, islanders have created tight-knit communities that support each other but also welcome visitors to experience these special places.

The Casco Bay Lines ferry offers daily trips to seven of the nearby populated islands as well as sunset and moonlight cruises, and a sunrise cruise for early risers. Or speed directly to the island of your choice on the Portland Sea Taxi, a private boat taking up to six passengers across the bay.