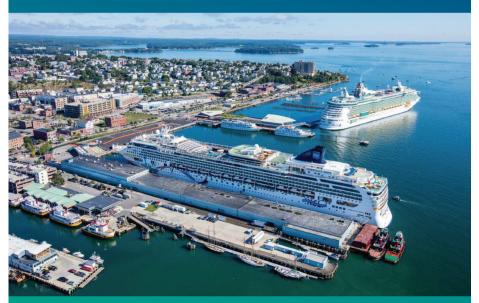

#### **CRUISE**

Portland has become a popular cruise destination, especially in the fall. If you arrive here via cruise ship you'll likely have several tour options to sign up for before disembarking. But it's easy to spend a half day downtown on your own. Sightseeing tours leave from Commercial Street, and the bustling Old Port is a few blocks away with cafes and boutiques that beckon. For an authentic experience, explore one of the few remaining working waterfronts in the country.

No visit to Portland is complete without venturing out to one of the nearby Casco Bay Islands. Dine at a fine Portland restaurant, stay in a comfortable hotel, then get out onto the sparkling waters in a number of fun and affordable ways.