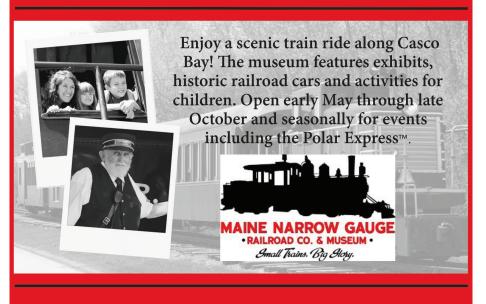

## MAINE NARROW GAUGE Map 3, G11 RAILROAD COMPANY & MUSEUM 17

58 Fore St. Portland

207-828-0814 mainenarrowgauge.org

Experience Maine's unique railroad history with a scenic waterfront train ride. Museum features exhibits and activities for children. Open May-October and seasonally for events. See ad pg. 30