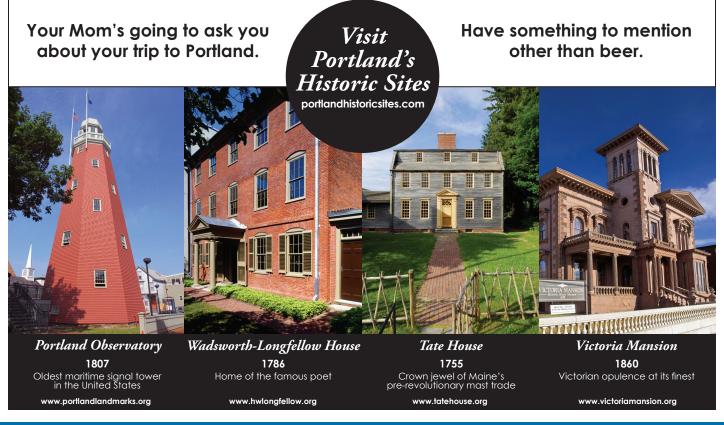

#### STEP BACK IN TIME

We're proud of our history and keep it forefront with attention to architectural preservation and numerous historical sites open to the public. The Maine Historical Society maintains an extensive collection of artifacts that vividly bring Maine history to life. Adjacent to the Historical Society, in the heart of bustling Congress Street, the boyhood home of poet Henry Wadsworth Longfellow is the oldest standing structure on the Portland peninsula. Museum homes invite you to step back in time and gain a greater perspective and respect for the historic forces that continue to influence our lives. Be sure to tour Victoria Mansion, one of the greatest 19th century houses in the country and unlike anything else in Portland.

#### PORTLAND OBSERVATORY MUSEUM

138 Congress St, Portland Map 3, F11
207-774-5561 portlandlandmarks.org
Only remaining maritime signal tower in America. Sweeping views of Portland, Casco Bay and the White Mountains. Open Memorial Day weekend through Columbus Day. Guided tours 10am - 4:30pm. See ad pg. 33

#### TATE HOUSE MUSEUM 1267 Westbrook St, Portland 207-774-6177 tatehouse.org

Built in 1755, mast agent Captain George Tate's Georgian Home features period furnishings and herb gardens. Check web or call for special events and family activities. Gift shop open year round. Hourly tours June-Oct. See ad pg. 33

#### VICTORIA MANSION 109 Danforth St. Portland

Map 3, E5

Map 3, B6

207-772-4841 victoriamansion.org

One of the country's most important historic homes of the mid-Victorian period. Built 1858-1860, the Mansion's intact interiors still boast over 90% of their original furnishings. Decorated for the Holidays. See ad pg. 33

#### WADSWORTH-LONGFELLOW HOUSE

489 Congress St, Portland 207-774-1822 mainehistory.com Map 3, D7

Tour the boyhood home of poet Henry Wadsworth Longfellow, an important architectural artifact of New England's past. See ad pg. 33