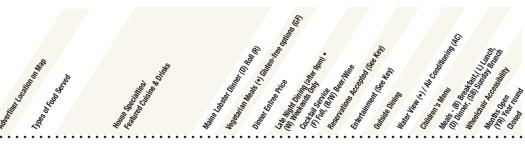

#### **DIETARY NEEDS**

The DINE grids [p. 39-43] identify restaurants that accommodate dietary preferences, including vegetarian and gluten-free meals as well as those with children's menus.