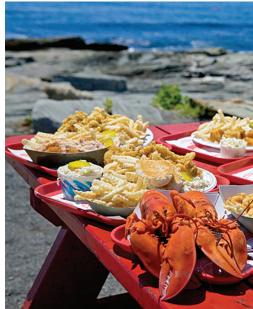

More Sports & Recreation options listed under Outdoor Resorts & Campground on pg. 78.

The prospect of a visit to Maine is almost synonymous with the expectation of eating the state's famous crustacean, caught fresh in local waters. And Maine lobster is the sweetest, most flavorful lobster on earth.

The traditional steamed lobster dinner with butter, corn, and clams is served throughout the region alongside new creative ways to savor the delicacy. Lobster rolls have also evolved from the hugely popular toasted flat bun, chock full of sweet mayonnaise-tossed meat, to other varieties featuring flavors like curry, wasabi, or chipotle. Enjoy a lobster roll in a gorgeous oceanside setting, such as Two Lights Lobster Shack or the Bite Into ME mobile eatery at Fort Williams Park, both in Cape Elizabeth. Worried about withdrawal? Several seafood purveyors are happy to send you home with lobsters packed to travel or ship them directly to you. The Maine lobster fishery is a model of resource sustainability, undertaken for generations by the fiercely independent men and women of Maine's coastal towns. Lobstering in Maine is done by a close-knit community of harvesters, and is often a multigenerational family tradition. The stories of their work on the water are as unique as Maine itself, from the origin of lobster boats' names to the way they each fell in love with the lobstering life. Contributing more than \$1 billion to the state's economy annually, Maine lobster is not just a culinary icon, but also an economic engine.

#### **DID YOU KNOW**

Lobster was served at the first Thanksgiving.

There is no way to tell how old a lobster is because they molt their shells.

The Maine lobster industry has been operating continuously since the turn of the 17th century.

In season, most Maine lobstermen can have up to 800 traps in the water.

Lobster is an excellent source of lean protein that's low in saturated fat and rich in vitamin B12.

In Maine, the length of a lobster's body must be between 3  $\frac{1}{2}$ 4 and 5 inches to keep.