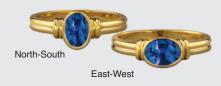

## Lady Captain's

North-South, East-West Blue Sapphire Rings

Not merely a ring. It's a lady in command.

This morning you have two choices: north-south or east-west. The direction chosen determines destiny for years to come. Perfect size, 7x5mm oval royal blue sapphire. Lovely presence on the hand. 14K yellow gold.

North - South......X3277......\$1,650.00

East - West.....\$1,650.00