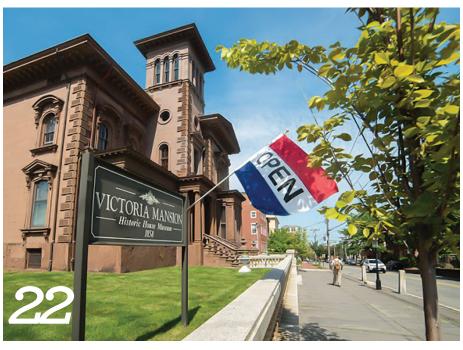

#### STEP BACK IN TIME

We're proud of our history and keep it forefront with attention to architectural preservation and numerous historical sites open to the public. The Maine Historical Society maintains an extensive collection of artifacts that vividly bring Maine history to life. Adjacent to the Historical Society, in the heart of bustling Congress Street, the boyhood home of poet Henry Wadsworth Longfellow is the oldest standing structure on the Portland peninsula. Museum homes invite you to step back in time and gain a greater perspective and respect for the historic forces that continue to influence our lives. Be sure to tour Victoria Mansion, one of the greatest 19th century houses in the country and unlike anything else in Portland.

#### VICTORIA MANSION 109 Danforth St. Portland

Map 3, E5

Map 3, B6

207-772-4841 victoriamansion.org

One of the country's most important historic homes of the mid-Victorian period. Built 1858-1860, the Mansion's intact interiors still boast over 90% of their original furnishings. Decorated for the Holidays. See ad pg. 33