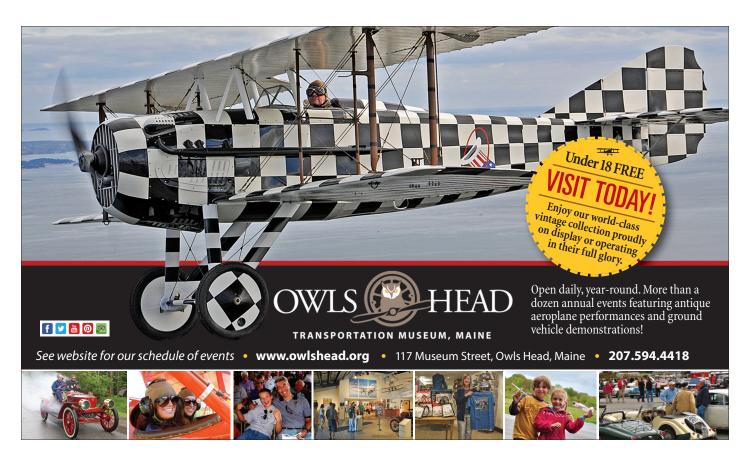

#### **OWLS HEAD TRANSPORTATION MUSEUM**

117 Museum St, Owls Head 207-594-4418 owlshead.org Map 1, H5

Features an operating collection of antique aircraft, automobiles and more. Special events include car rallies, airplane shows, Model T rides and family activities. Kids under 18 are free. Open daily, year round. See ad pg. 19