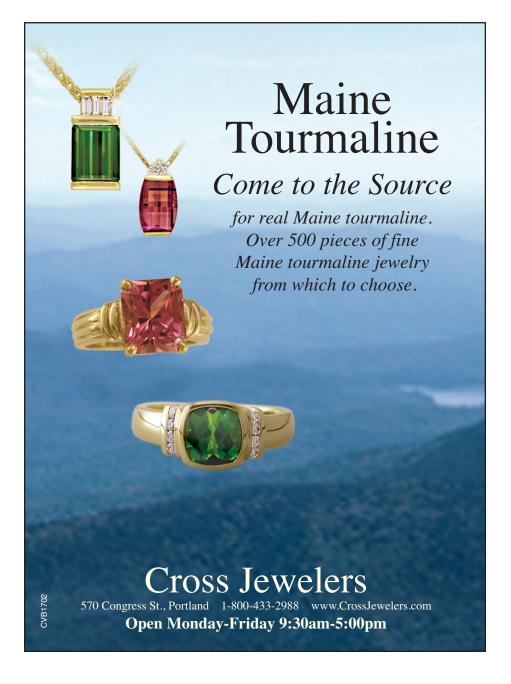

## Watermelon Patch

Maine Tourmaline

A heart of pink, a rind of green, Held securely by curling tendrils of precious gold.

From the biggest find of tourmaline in North American history comes the most remarkable gem find... watermelon Maine tourmaline in pink and green. Visit our Portland, Maine store or check out our Watermelon Patch Collection on-line.

> 14K yellow gold with 18" chain \$485.00 - \$1,285.00 also available in sterling silver starting at \$285.00

## Cross Jewelers

570 Congress St., Portland 1-800-433-2988 www.CrossJewelers.com

Open Monday-Friday 9:30am-5:00pm