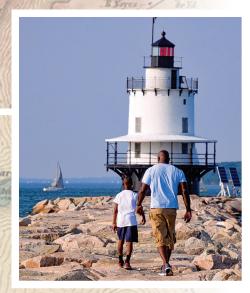

# **ONLY HAVE THREE HOURS**

What to do if it's your first—and possibly only—time in Greater Portland.

While there are six distinctive lighthouses guarding Portland Harbor, Portland Head Light in Cape Elizabeth is the one to see. Beyond its iconic status, it also has the distinction of being the oldest lighthouse in Maine, commissioned by George Washington in 1787. Located in Fort Williams Park, it also has an accessible museum, and is surrounded by extensive walkways and sweeping views that make this an enjoyable visit. [p. 52]