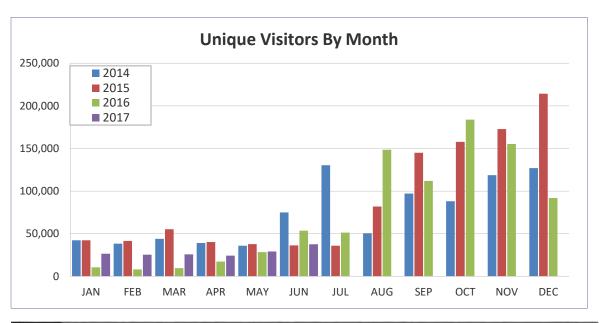

**Talent Fees/Residuals** – Fee paid to actors used in a broadcast commercial.

**Unique Visitors Monthly (UVM)** – Refers to the number of distinct individuals requesting pages from the website during a given period, regardless of how often they visit. Visits refers to the number of times a site is visited, no matter how many visitors make up those visits.