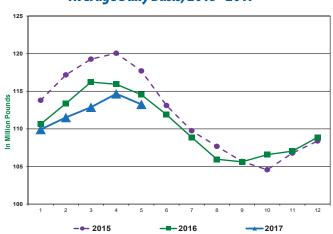

Eligible California producers will be mailed referendum ballots via US postal mail. Individual producers will cast their ballots and return them to the Department. The referendum process, by statutory requirement, will take 60 days. Once the votes are certified and tallied, the Department will announce the results of the referendum. The referendum process is expected to be concluded in the fall.

## **California Pool Prices**

| Hundredweight Price | S |
|---------------------|---|
|---------------------|---|

| <b>Pool Price</b> | Mar.    | Apr.    | May.    |
|-------------------|---------|---------|---------|
| Quota             | \$15.84 | \$15.72 | \$16.46 |
| Overbase          | \$14.14 | \$14.02 | \$14.76 |

## **California Milk Production**

#### Average Daily Basis, 2015 - 2017



# **Quota Transfer Summary**

| <b>Quota Transfers</b><br>Number of Sellers | <b>May.</b><br>3 | Jun.<br>5 | Jul.<br>2 |
|---------------------------------------------|------------------|-----------|-----------|
| Pounds of SNF Quota<br>Transferred          | 865              | 4,555     | 353       |
| Average Price Per<br>Pound of SNF Quota     | \$547            | \$540     | \$545     |

### California Minimum Class Prices

#### Hundredweight Prices

| Class        | May.    | Jun.    | Jul.    |
|--------------|---------|---------|---------|
| 1 No. Calif. | \$16.65 | \$16.99 | \$18.45 |
| So. Calif.   | \$16.92 | \$17.26 | \$18.72 |
| 2 No. Calif. | \$15.11 | \$14.51 | \$14.51 |
| So. Calif.   | \$15.34 | \$14.74 | \$14.74 |
| 3            | \$15.06 | \$14.46 | \$14.46 |
| 4a