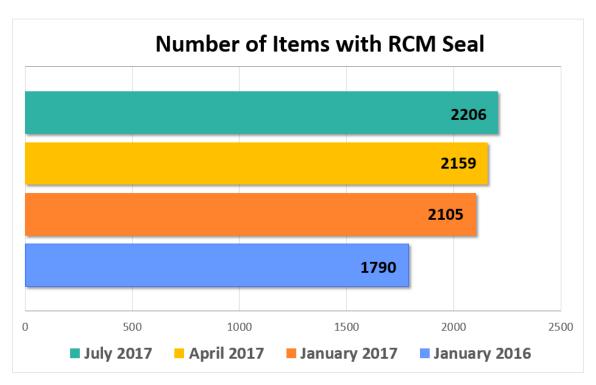

May 2017.

#### Changes/Reasons:

Cut/Wrap – Added MBC USA dba Silverdale Cheese
Real Ca Milk – Added Albertsons Companies Milk Plant
Real CA Cheese – Deleted Queso Salazar - wants perception of Mexico origin

# **PROCESSORS**



#### **❖** 2017 Number of items with the Seal – Summary

New items that have added the Real California Milk Seal in 2017 have increased by over 100 items through July 2017. Many of these items are nationally distributed, helping to increase the utilization of our processing facilities using 100% California Milk. With several national brand companies now using the Seal, consumers will be looking for it in the dairy case as our integrated advertising campaign generates some of the highest measurements for awareness and intent to purchase.

# NUMBER OF SEALED ITEMS



#### **Average Number of Items with the Seal**

Did you know that if the CMAB were a company, our annual sales would be over \$2 billion dollars with products in all 50 states and numerous countries internationally? The white boxes in the chart below illustrate the average number of items with the RCM Seal you would find in a grocery store for each of 8 regions in the country. The exciting news is the numbers are continuously increasing east of the Rockies



#### **❖** Safeway/Albertsons – Adding RCM Seal

As reported earlier, Albertsons Companies, which owns Safeway, Vons, Pavilions, and many other chains is adding the Real California Milk Seal to their milk brands in over 500 stores throughout California and many in Nevada. Here is a peek at the first items to be approved, with many m