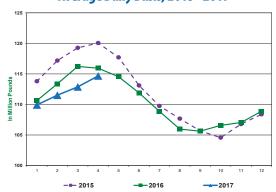

y.    | Jun.    |
| 1 No. Calif. | \$16.76   | \$16.65 | \$16.99 |
| So. Calif.   | \$17.04   | \$16.92 | \$17.26 |
| 2 No. Calif. | \$15.11   | \$15.11 | \$14.51 |
| So. Calif.   | \$15.34   | \$15.34 | \$14.74 |
| 3            | \$15.06   | \$15.06 | \$14.46 |

\$14.43

\$15.25

N/A

N/A

| Quota Tran          | sfer Sui | mmary | <b>'</b> |
|---------------------|----------|-------|----------|
| Quota Transfers     | Apr.     | May.  | Jun.     |
| Number of Sellers   | 8        | 3     | 5        |
| Pounds of SNF Quota |          |       |          |
| Transferred         | 9,494    | 865   | 4,555    |
| Average Price Per   |          |       |          |
| Pound of SNF Quota  | \$535    | \$547 | \$540    |

### **California Milk Production**

#### Average Daily Basis, 2015 - 2017



4a

4b

# **Federal Order Minimum Class Prices**

Hundredweight Prices

| Class I            | Apr.    | May.    | Jun.    |
|--------------------|---------|---------|---------|
| Phoenix, Arizona   | \$18.40 | \$17.55 | \$17.66 |
| Portland, Oregon   | \$17.95 | \$17.10 | \$17.21 |
| Boston (Northeast) | \$19.30 | \$18.45 | \$18.56 |
| Class III          | \$15.22 | \$15.57 | N/A     |

# **USDA Dairy Cow Culling Activity**

| Week<br>Ending | Region 9 <sup>1</sup><br>Dairy Cows | U.S. Dairy<br>Cows | West Region <sup>2</sup><br>Price Range |  |  |
|----------------|-------------------------------------|--------------------|-----------------------------------------|--|--|
| Litaling       | Head                                | Head               | \$/cwt.