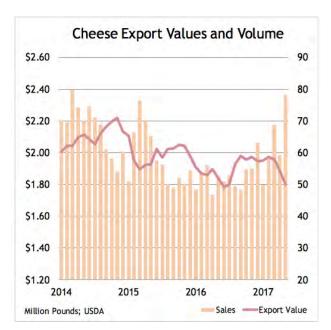

icago, IL

For the second time, the CMAB will be attending the PLMA show in Chicago. This show will have a variety of buyers from all over the country looking to source their private label programs. We will have eight processors attending PLMA. They will be sampling products that feature the Real California Milk or Cheese seal.

# INTERNATIONAL

# Presentation to Board of Directors

September 2017

#### **International Update**

"US cheese exports jumped in May, reaching 78 million pounds – a 19 million pound gain from April and up 48% from May 2016. A 13 million pound increase in trade with Mexico spurred the month-to-month gain, as total volume set a record at 30 million pounds. Exports topped 314 million pounds on a year-to-date basis through May – 22% more than last year." (Blimling)





Source: Blimling, YTD May

#### Taipei Trade Show (Thank you note from CDI)

Subject: Food Taipei Trade Show

Hello Steven,

Blake and I would like to thank you for your hard work and effort in making the Taipei Show a success. You and your team did an excellent job organizing the meetings and keeping everyone on schedule. The booth was positioned very well inside the venue and the private meeting rooms were a big plus. When considering new markets for CDI Cream Cheese our approach is always the same. We first analyze the market by utilizing the latest research, we then target the customers we are interested in and finally we work with the CMAB team to assist us in making contact and arranging meetings. You and your team followed through and again we appreciate the effort.

Thanks agai