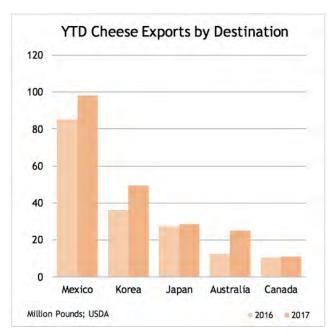

ago, IL

For the second time, the CMAB will be attending the PLMA show in Chicago. This show will have a variety of buyers from all over the country looking to source their private label programs. We will have eight processors attending PLMA. They will be sampling products that feature the Real California Milk or Cheese seal.

# INTERNATIONAL

# Presentation to Board of Directors

September 2017

#### **International Update**

"US cheese exports jumped in May, reaching 78 million pounds – a 19 million pound gain from April and up 48% from May 2016. A 13 million pound increase in trade with Mexico spurred the month-to-month gain, as total volume set a record at 30 million pounds. Exports topped 314 million pounds on a year-to-date basis through May – 22% more than last year." (Blimling)





Source: Blimling, YTD May

#### Taipei Trade Show (Thank you note from CDI)

Subject: Food Taipei Trade Show

Hello Steven,

Blake and I would like to thank you for your hard work and effort in making the Taipei Show a success. You and your team did an excellent job organizing the meetings and keeping everyone on schedule. The booth was positioned very well inside the venue and the private meeting rooms were a big plus. When considering new markets for CDI Cream Cheese our approach is always the same. We first analyze the market by utilizing the latest research, we then target the customers we are interested in and finally we work with the CMAB team to assist us in making contact and arranging meetings. You and your team followed through and again we appreciate the effort.

Thanks again