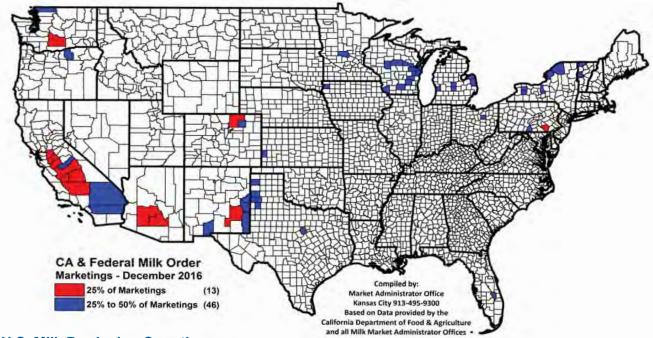

ility cow price will average \$67-\$70/cwt. in the second quarter of 2017.

#### **Top Ten Milk Production States - May. 2017**

(Percent Change from Same Month/Previous Year)

| 1. California | -1.1%  | 6. Michigan     | +4.0% |
|---------------|--------|-----------------|-------|
| 2. Wisconsin  | -0.7%  | 7. Pennsylvania | +2.1% |
| 3. New York   | +2.3%  | 8. Minnesota    | +2.6% |
| 4. Idaho      | -0.2%  | 9. New Mexico   | +6.9% |
| 5. Texas      | +14.7% | 10. Washington  | -1.4% |

Information from the USDA-NASS publication "Milk Production" and the USDA-ERS publication: "Livestock, Dairy, and Poultry Outlook."



<sup>&</sup>lt;sup>2</sup> West region includes AZ, NV, UT, CA, ID, OR and WA

# 59 Counties Marketed 50% of All California and Federal Order Milk During December 2016



Top 13 U.S. Milk Producing Counties, December 2016:

|                 | % of Tota |
|-----------------|-----------|
| Tulare, CA      | 5.85      |
| Merced, CA      | 2.98      |
| Kings, CA       | 2.24      |
| Kern, CA        | 2.07      |
| Stanislaus, CA  | 1.97      |
| Fresno, CA      | 1.46      |
| Maricopa, AZ    | 1.46      |
| Yakima, WA      | 1.41      |
| Weld, CO        | 1.27      |
| Lancaster, PA   | 1.26      |
| San Joaquin, CA | 1.23      |
| Pinal, AZ       | 1.04      |
| Chaves, NM      | 1.04      |
| 13-County Total | 25.29     |

#### California's Role in U.S. Market Milk Production

California produced 3.3 billion pounds of Grade A milk in December 2016. This accounted for 20.8 percent of the total California and Federal Order milk marketings in December 20