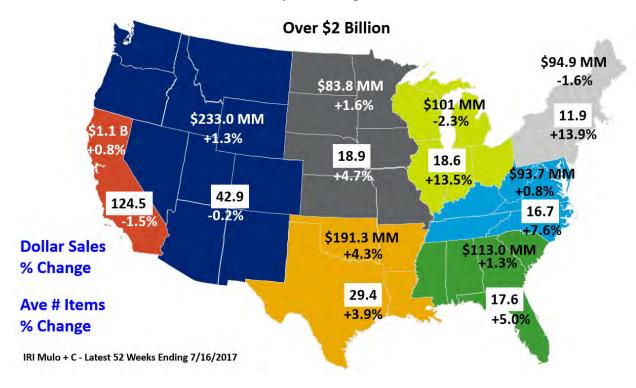

crease the utilization of our processing facilities using 100% California Milk. With several national brand companies now using the Seal, consumers will be looking for it in the dairy case as our integrated advertising campaign generates some of the highest measurements for awareness and intent to purchase.

# NUMBER OF SEALED ITEMS



#### **Average Number of Items with the Seal**

Did you know that if the CMAB were a company, our annual sales would be over \$2 billion dollars with products in all 50 states and numerous countries internationally? The white boxes in the chart below illustrate the average number of items with the RCM Seal you would find in a grocery store for each of 8 regions in the country. The exciting news is the numbers are continuously increasing east of the Rockies



#### **❖** Safeway/Albertsons – Adding RCM Seal

As reported earlier, Albertsons Companies, which owns Safeway, Vons, Pavilions, and many other chains is adding the Real California Milk Seal to their milk brands in over 500 stores throughout California and many in Nevada. Here is a peek at the first items to be approved, with many more coming. The Seal is scheduled to show up on shelves beginning November of this year.







#### **❖** IDDBA Show Follow Up





The International Dairy Deli Bakery Show (IDDBA) was a particularly good show this year for our partner processors. The fact that it was located in our backyard not only increased the number of exhibitors in our booth by over 25%, but brought additional products that normally would not be present, including multiple ice cream pro