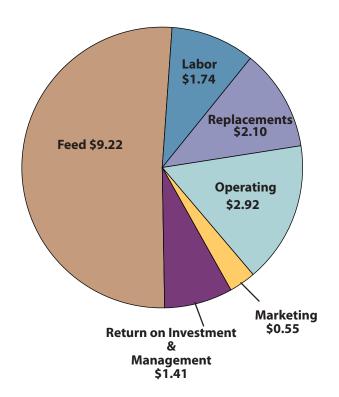

es, pushed almond hull prices to almost half of what was paid in 2015. Wet roughage costs decreased by 15.3 percent, as prices paid for winter forage and corn silage both decreased compared to the prior year. Prices paid for concentrates and byproducts decreased by 7.7 percent compared to 2015. Nearly all feed concentrates and byproducts decreased in price, however, cottonseed and ground Pima experienced the biggest decline. In 2016, total feed costs accounted for 55.8 percent of total cost, which represents a decrease of 3.1 percentage points compared to last year. The annual weighted average mailbox price for 2016 decreased by 2.4 percent, compared to 2015, while income over feed cost increased by 15.7 percent to \$6.34 per cwt.

# Cost Comparison Summary, 2016 (Cost per Hundredweight)



# California Milk Production Cost Comparison, by Region, 2015-2016

|                           |         | rth<br>ast                | North<br>Valley |         | South<br>Valley |         | Southern<br>California |         | Statewide<br>Weighted Average |         |  |  |
|---------------------------|---------|---------------------------|-----------------|---------|-----------------|---------|------------------------|---------|-------------------------------|---------|--|--|
| Quarter                   | 2015    | 2016                      | 2015            | 2016    | 2015            | 2016    | 2015                   | 2016    | 2015                          | 2016    |  |  |
|                           |         | Dollars per Hundredweight |                 |         |