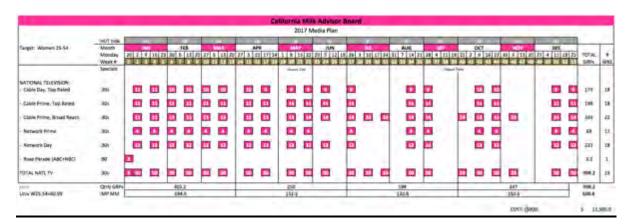

| \$14,135,651.54              | \$29,248,992.41              |

# **ADVERTISING**

# Presentation to the Board of Directors

September 2017



# **National Television:**

National TV is a key driver of awareness of the seals, which continues to be positive. Our campaign, "Return to Real," launched in August 2015 and continues to run throughout 2017. TV spots which also live on YouTube and RCM.com, feature relatable, human moments and mouthwatering food footage. We have two spots running in Q3 – the first titled "Artisanal" which highlights California Ice Cream. And the second titled "Bribe," which features a child who grows bored while working on his science project but is incentivized when his mom offers him a delicious yogurt parfait.









#### 2017 National TV Plan:



## 2017 Creative Campaign:

In addition to the four new Return to Real TV spots airing in 2017, we are continuing our "always on" social and search efforts. In 2017, we are launching new content including a new farmer series called "California Dairy Stories." We also have new recipe videos, developed by our media partner Cooking Panda, and two other social series called Monday Melt and Better with Cheese.

The new "California Dairy Stories" is a series of twelve videos that profile different members of our California Dairy families. These videos are wide ranging and cover topics such as growing up on a California dairy farm, participating in tractor pull competitions, cooking and sharing family recipes, sustainability and much more. The goal of this series is to give our consumers a glim