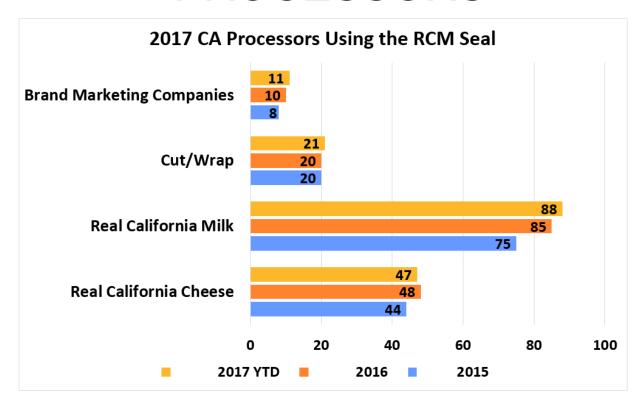

he chart below illustrates the number of CMAB Processors by category and is updated through August 2017. The tallies are net of additions and subtractions, as the Processor landscape is always changing. Brand Marketing Companies are those who market a brand but use a CMAB processor to co-pack their products. California Milk processors are those who make any dairy product except cheese – this group had a net increase of 1 new CMAB processors since May 2017. California Cheese Processors are those making cheese only – this group had a net decrease of 1 processor since May 2017.

#### Changes/Reasons:

Cut/Wrap – Added MBC USA dba Silverdale Cheese
Real Ca Milk – Added Albertsons Companies Milk Plant
Real CA Cheese – Deleted Queso Salazar - wants perception of Mexico origin

# **PROCESSORS**



#### **❖** 2017 Number of items with the Seal – Summary

New items that have added the Real California Milk Seal in 2017 have increased by over 100 items through July 2017. Many of these items are nationally distributed, helping to increase the utilization of our processing facilities using 100% California Milk. With several national brand companies now using the Seal, consumers will be looking for it in the dairy case as our integrated advertising campaign generates some of the highest measurements for awareness and intent to purchase.

# NUMBER OF SEALED ITEMS



#### **Average Number of Items with the Seal**

Did you know that if the CMAB were a company, our annual sales would be over \$2 billion dollars with products in all 50 states and numerous countries internationally? The white