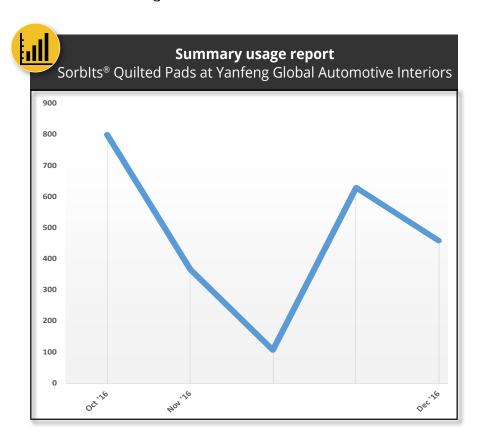

The ITU AbsorbTech team that services Yanfeng Global Automotive Interiors is Genuine Service Excellence<sup>SM</sup> Certified.

We manage Yanfeng Global Automotive Interiors' inventory to ensure that product usage and inventory match current needs. We adjust inventory to match calendar and corporate seasonal adjustments to your program throughout the year, if necessary.

All adjustments made to inventory are authorized in writing by an authorized Yanfeng Global Automotive Interiors employee on a Customer Change Order.

StraightUp!™ billing offers peace of mind so you can budget for the annual expense of your program. StraightUp!™ also saves time - you never have search for hidden or ancillary fees on your invoice. No hidden fees or surprises, no unauthorized inventory charges and no charge automatic replacement charges (can add up to over 7% of inventory with other programs). And most importantly, we strive to be transparent with your program by providing reports to show you exactly what your program costs.

| Cost History Report Program costs at Yanfeng Global Automotive Interiors |     |                 |          |       |
|--------------------------------------------------------------------------|-----|-----------------|----------|-------|
| Year                                                                     | Qtr | Total<br>Amount | Sorbits® | Misc* |
| 2016                                                                     | 4   | 576             | 428      | 148   |