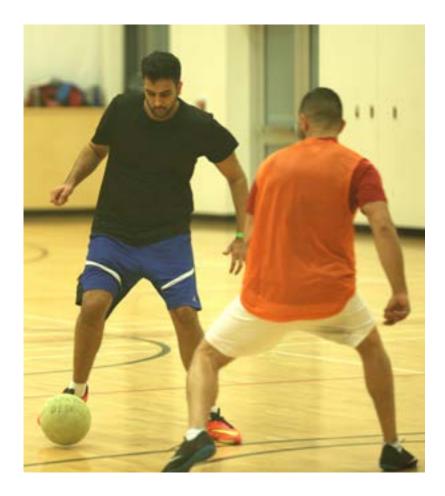

#### **Gvmnasium:** None

Weight Room: 1,600 sq.ft. equipped with free Wi-Fi

15 pieces of cardio equipment including treadmills, elliptical trainers, bikes, stair climbers, rowing machine

11 pieces of strength training equipment including cable machines, BOSU balls. balance boards, stability balls & medicine balls. Dumbbells up to 70 lbs Barbells up to 110 lbs Personal training Seniors circuit training