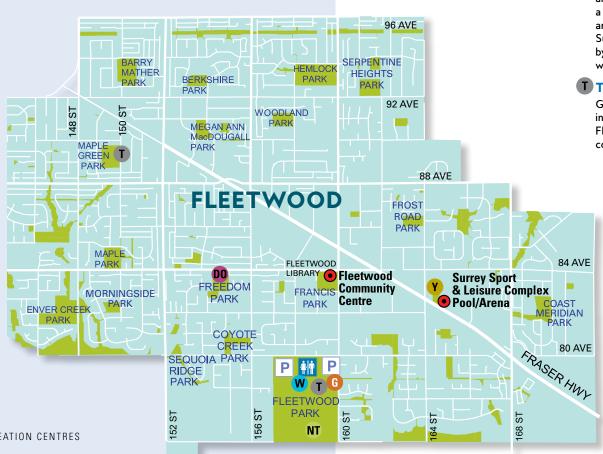

### Our FACILITIES

Fleetwood Community Centre Fleetwood Library

15996 84 Avenue 604-501-5030 Surrey Sport & Leisure Complex 16555 Fraser Hwy 604-501-5950 15996 84 Avenue 604-598-7340

#### **NT NATURE TRAILS**

Take a 30-minute stroll along the I.8 kilometre nature trail around Fleetwood Park, offering visitors peaceful reflection within its urban forest. More beauty can be found in the tranquil setting of the Charles Richardson Nature Reserve-one of the best places in the City to see water fowl.

#### Y YOUTH PARKS

The Fleetwood Youth Park is located at the Surrey Sports & Leisure Complex. It is plaza style, featuring a drop in, mini quarter pipe; slappy wall with rails; as well as boxes, free standing rails and a small amphitheatre with edges. The park also has a basketball half-court with lots of seating.

#### DO DOG OFF-LEASH PARKS

Freedom Dog Park lives up to its name, providing over I.25 hectares (3 acres) of open space for free running your dog. The park provides a balanced terrain with lots of grass and open gravel areas as well as a looping trail through the forest.

#### TENNIS COURTS

Grab your racquet and get in a good workout at one of Fleetwood's outdoor tennis courts. See map for locations.

RECREATION CENTRES

COMMUNITY HALLS & CENTRES

A ARTIFICIAL TURF FIELDS

P VEHICLE PARKING