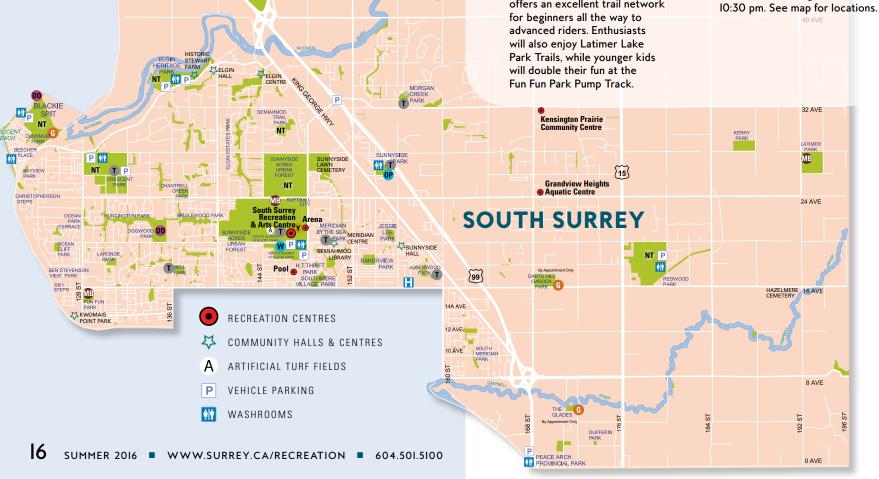

### Our FACILITIES

South Surrey Recreation & Arts Centre 14601 20 Avenue 604-592-6970 Grandview Heights Aquatic Centre 16855 24 Avenue 604-590-7800 South Surrey Arena 2199 148 Street 604-502-6200 **South Surrey Indoor Pool** 14655 17 Avenue 604-502-6220 3530 144 Street 604-592-6970 Elgin Centre Elgin Hall 14250 Crescent Road 604-592-6970 13723 Crescent Road 604-592-6956 **Historic Stewart Farm** Kensington Prairie 16824 32 Avenue 604-592-2606 **Community Centre Kwomais Point Park** 1379 128 Street 604-592-6970 Meridian Centre 2040 150 Street 604-592-6970 Ocean Park Library 12854 17 Avenue 604-502-6304 Semiahmoo Library 1815 152 Street 604-592-6900 Sunnyside Hall 1845 154 Street 604-592-6970

#### TENNIS COURTS

Grab your racquet and get in a good workout at one of Fleetwood's outdoor tennis courts. See map for locations.

RECREATION CENTRES

COMMUNITY HALLS & CENTRES

A ARTIFICIAL TURF FIELDS

P VEHICLE PARKING

**WASHROOMS** 