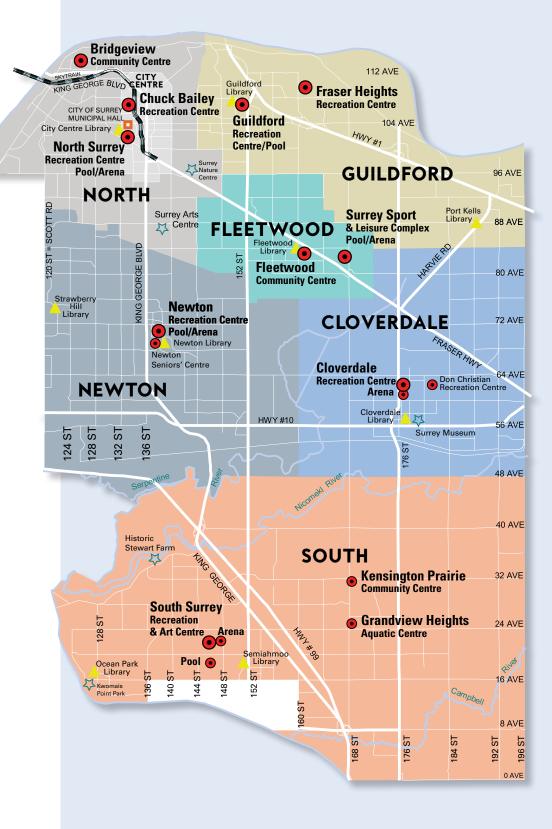

#### City of Surrey is divided into six town centres.

Each of these Town Centres has a variety of recreational facilities. Throughout the seasons we also run a number of our programs at satellite locations. Please confirm program location at the time of registration. For a complete listing of our facilities, parks, amenities and programs visit our website. For facility rental spaces go to www.surrey.ca/rentalspace

#### **CLOVERDALE**

| Cloverdale Recreation Centre | 6188 176 Street  | 604-598-7960 |
|------------------------------|------------------|--------------|
| Don Christian Rec Centre     | 6220 184 Street  | 604-502-6400 |
| Clayton Community Hall       | 18513 70 Avenue  | 604-502-6400 |
| Cloverdale Arena             | 6090 176 Street  | 604-502-6410 |
| Cloverdale Library           | 5642 176A Street | 604-598-7320 |
| Cloverdale Mini Rec Centre   | 17635 58 Avenue  | 604-502-6400 |
| Surrey Archives              | 17671 56 Avenue  | 604-502-6459 |
| Surrey Museum                | 17710 56A Avenue | 604-592-6956 |

#### **FLEETWOOD**

 Fleetwood Community Centre
 15996 84 Avenue
 604-501-5030

 Surrey Sport & Leisure Complex
 16555 Fraser Hwy
 604-501-5950

 Fleetwood Library
 15996 84 Avenue
 604-598-7340

#### **GUILDFORD**

| Fraser Heights Recreation Centr | <b>e</b> 10588 160 Street  | 604-592-6920 |
|---------------------------------|----------------------------|--------------|
| Guildford Recreation Centre/Po  | <b>ol</b> 15105 105 Avenue | 604-502-6360 |
| Guildford Library               | 15105 105 Avenue           | 604-598-7360 |
| Port Kells Library              | 18885 88 Avenue            | 604-598-7440 |

#### NEWTON

| Newton Recreation Centre/Pool | 13730 72 Avenue  | 604-501-5540 |
|-------------------------------|------------------|--------------|
| Newton Arena                  | 7120 136B Street | 604-501-5040 |
| Newton Seniors' Centre        | 13775 70 Avenue  | 604-501-5010 |
| Newton Library                | 13795 70 Avenue  | 604-598-7400 |
| Strawberry Hill Library       | 7399 122 Street  | 604-501-5836 |

#### **NORTH SURREY**

| entre 114/5 126A Street      | 604-592-7081                                                                |
|------------------------------|-----------------------------------------------------------------------------|
| <b>Centre</b> 13458 107A Ave | 604-598-5898                                                                |
| 10275 City Parkway           | 604-502-6300                                                                |
| <b>all</b> 13450 104 Avenue  | 604-591 -4011                                                               |
| 13750 88 Avenue              | 604-502-6385                                                                |
| 10350 University Drive       | 604-598-7420                                                                |
| 13750 88 Avenue              | 604-501-5566                                                                |
| 14225 Green Timbers Way      | 604-502-6065                                                                |
|                              | 10275 City Parkway  13450 104 Avenue 13750 88 Avenue 10350 University Drive |

#### **SOUTH SURREY**

| 14601 20 Avenue       | 604-592-6970                                                                                                                                                                            |
|-----------------------|-----------------------------------------------------------------------------------------------------------------------------------------------------------------------------------------|
| entre 16855 24 Avenue | 604-590-7800                                                                                                                                                                            |
| 2199 148 Street       | 604-502-6200                                                                                                                                                                            |
| 14655 17 Avenue       | 604-502-6220                                                                                                                                                                            |
| 3530 144 Street       | 604-592-6970                                                                                                                                                                            |
| 14250 Crescent Road   | 604-592-6970                                                                                                                                                                            |
| 13723 Crescent Road   | 604-592-6956                                                                                                                                                                            |
|                       |                                                                                                                                                                                         |
| 16824 32 Avenue       | 604-592-2606                                                                                                                                                                            |
| 1379 128 Street       | 604-592-6970                                                                                                                                                                            |
| 2040 150 Street       | 604-592-6970                                                                                                                                                                            |
| 12854 17 Avenue       | 604-502-6304                                                                                                                                                                            |
| 1815 152 Street       | 604-592-6900                                                                                                                                                                            |
| 1845 154 Street       | 604-592-6970                                                                                                                                                                            |
|                       | 2199 148 Street 2199 148 Street 14655 17 Avenue 3530 144 Street 14250 Crescent Road 13723 Crescent Road 16824 32 Avenue 1379 128 Street 2040 150 Street 12854 17 Avenue 1815 152 Street |