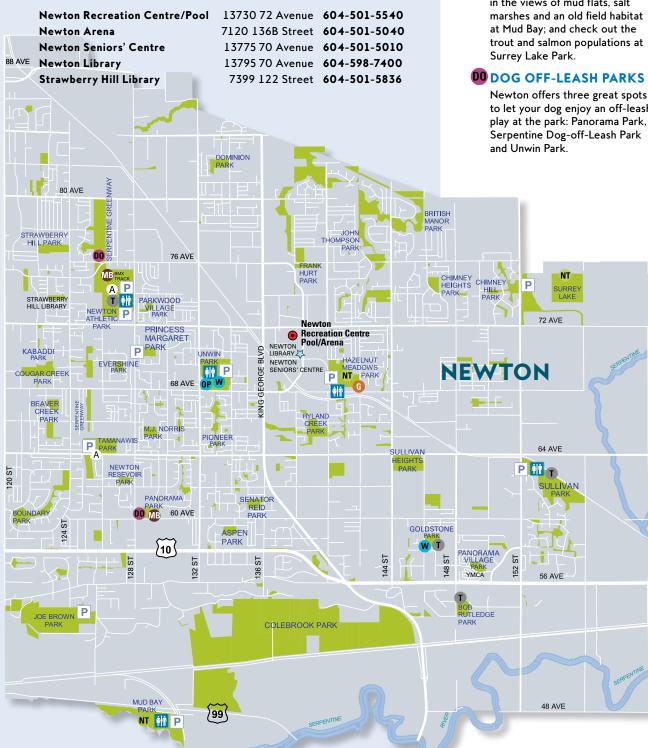

#### NEWTON

| Newton Recreation Centre/Pool | 13730 72 Avenue  | 604-501-5540 |
|-------------------------------|------------------|--------------|
| Newton Arena                  | 7120 136B Street | 604-501-5040 |
| Newton Seniors' Centre        | 13775 70 Avenue  | 604-501-5010 |
| Newton Library                | 13795 70 Avenue  | 604-598-7400 |
| Strawberry Hill Library       | 7399 122 Street  | 604-501-5836 |

#### 00 DOG OFF-LEASH PARKS

Both Kennedy Park and Tannery Road Park in North Surrey offer dog off-leash areas with plenty of space to roam and play. Before you unleash your dog in the designated park space, please remember the off-leash etiquette.

#### DO DOG OFF-LEASH PARKS

Tynehead Regional Park offers a great place to let your pooch loose to run, play and enjoy a social environment. Before you unleash your dog in the designated park space, please remember to familiarize yourself with off-leash etiquette!

#### DO DOG OFF-LEASH PARKS

Freedom Dog Park lives up to its name, providing over I.25 hectares (3 acres) of open space for free running your dog. The park provides a balanced terrain with lots of grass and open gravel areas as well as a looping trail through the forest.

#### **NT NATURE TRAILS**

Bring your binoculars and a sense of adventure as you discover the many inspiring nature trails and wildlife throughout Newton. Watch for Steller's Jays and Brown Creepers along the I.6 kilometre nature trail at Hazelnut Meadows Community Park: take in the views of mud flats, salt

to let your dog enjoy an off-leash

#### **W** WATER PARKS

In addition to the new spray features at the south end of Unwin Park, you'll also find an outdoor pool and playground. Goldstone Park offers a large water park and playground, plus two soccer fields, tennis courts, a walking path and a basketball court.