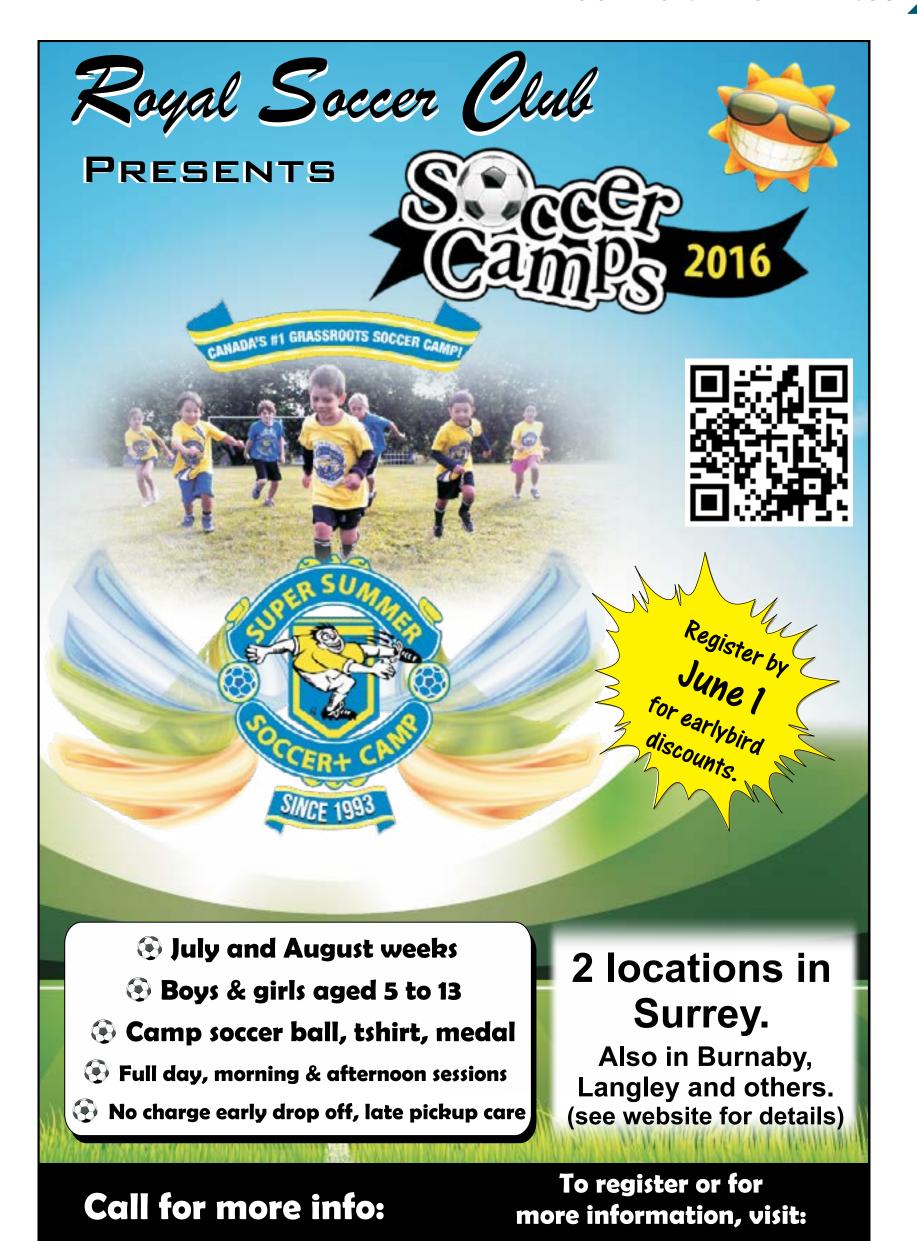

### Discover the story behind every door! www.surrey.ca/doorsopen

Explore venues in Newton, Cloverdale and South Surrey offering a behind-the-scenes look of Surrey's rich culture, history, art and architecture. Enjoy activities for all ages including festivals, entertainment, children's activities, guided tours, food trucks and more! Free hop-on, hop-off transportation makes exploring a variety of locations easy and fun.