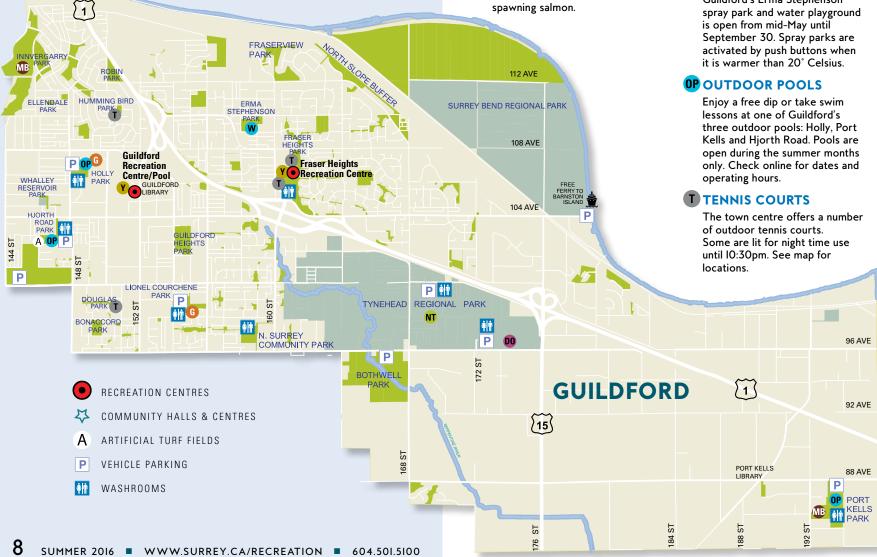

## Welcome

Boasting 37 distinct parks, Guildford & Fraser Heights offer a wide variety of outdoor recreational opportunities. From the forest trails and salmon spawning creeks in Tynehead Regional Park, to the tennis courts at Douglas Park and the picnic areas in the wide open meadows of Fraser View Park, there's something different to see and do at each of the area's open air destinations.

### Our FACILITIES

Fraser Heights Recreation Centre 10588 160 Street 604-592-6920 Guildford Recreation Centre/Pool 15105 105 Avenue 604-502-6360 **Guildford Library** 15105 105 Avenue 604-598-7360 Port Kells Library 18885 88 Avenue 604-598-7440

#### **Community Gardens**

Guildford & Fraser Heights offer two popular community gardens: Holly Park and Lionel Courchene Park. Providing an opportunity to grow healthy vegetables for you and your family, they're also a great place to get involved with your community, meet new friends and enjoy the outdoors.

#### **Horticultural Gardens**

Providing a unique link between Surrey's urban and natural landscapes, Hawthorne Gardens offers a varied and colourful collection of flowering trees and shrubs

#### **NT NATURE TRAILS**

Tynehead Regional Park consists of 200 hectares of rolling meadow and forest on the banks of the Serpentine River. This park provides an ideal habitat for owls, hawks and coyotes, while the river offers views of spawning salmon.

#### **MB** MOUNTAIN BIKING

Suitable for intermediate to advanced riders, the forested area in Port Kells Park features a dirt jump track with seven jumps in total and two berm turns at both ends of the jumps.

#### **YOUTH PARKS**

Are you a skateboarder, BMX bike rider, in-line skater, or scooter-rider? Guildford has two skate parks where you can develop your skills and learn new tricks: Guildford Youth Park and Fraser Heights Youth Park.

#### DO DOG OFF-LEASH PARKS

Tynehead Regional Park offers a great place to let your pooch loose to run, play and enjoy a social environment. Before you unleash your dog in the designated park space, please remember to familiarize yourself with off-leash etiquette!

#### **W** WATER PARKS

Guildford's Erma Stephenson September 30. Spray parks are activated by push buttons when