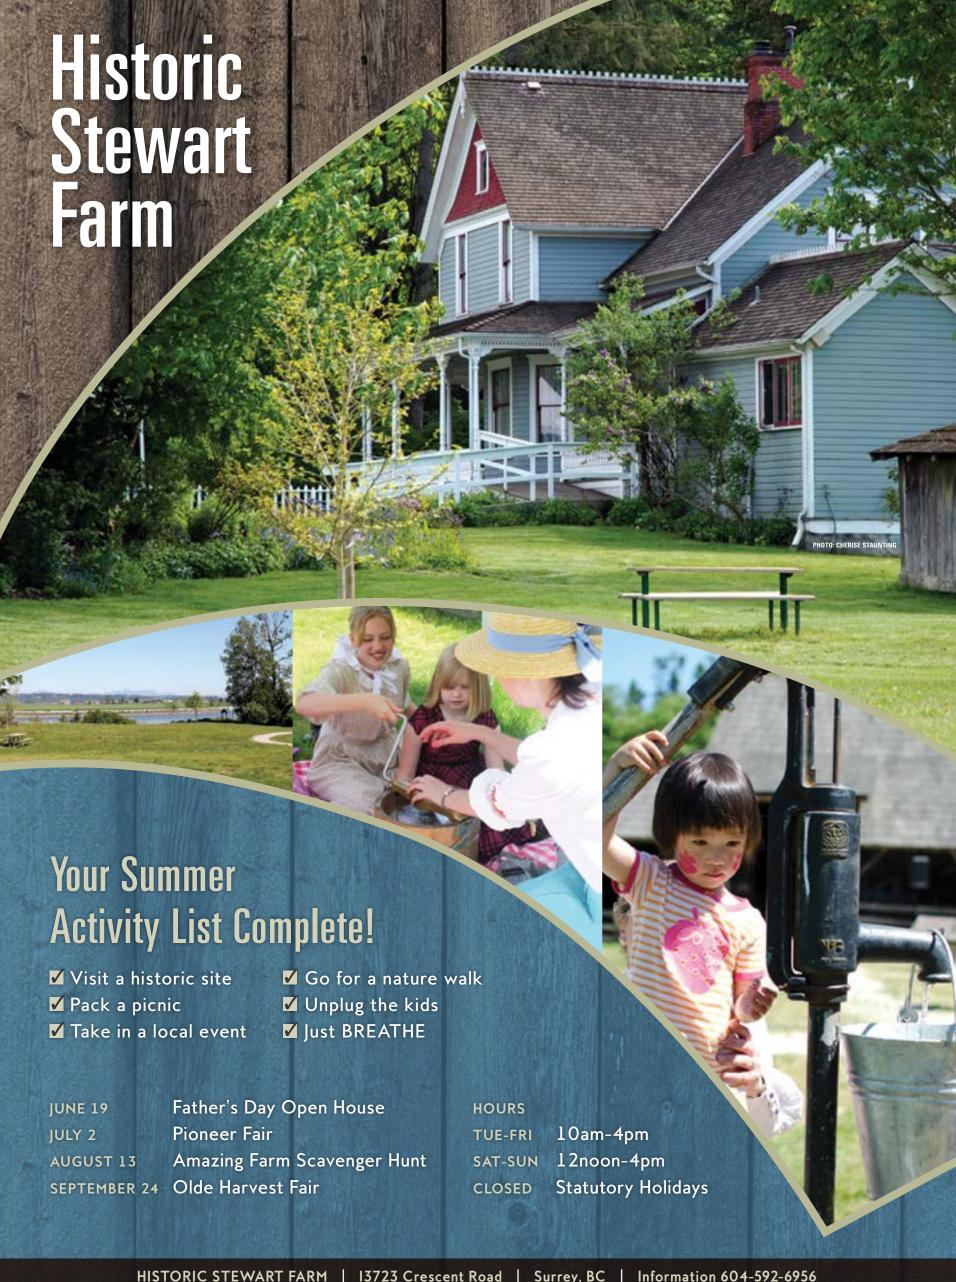

#### Historic Stewart Farm 604-592-6956

Riverfront historic site in picturesque park setting. Stewart Hall and pole barn, suitable for small meetings, reunions, picnics and family gatherings. Suggested donation fee for photos taken on-site.

#### **Historic Stewart Farm**

Experience an old-time country fair as you kick up your heels to live music and test your skills at Victorian carnival games. See 'The Re-enactors' recreate Surrey's true stories, and sample lemonade, popcorn and hand-churned ice cream. Cap off your day with a tour of the 1894 farmhouse led by a costumed guide.

#### **SOUTH SURREY**

**Every Friday** 

July 8-August 19 1-3pm Historic Stewart Farm 13723 Crescent Rd