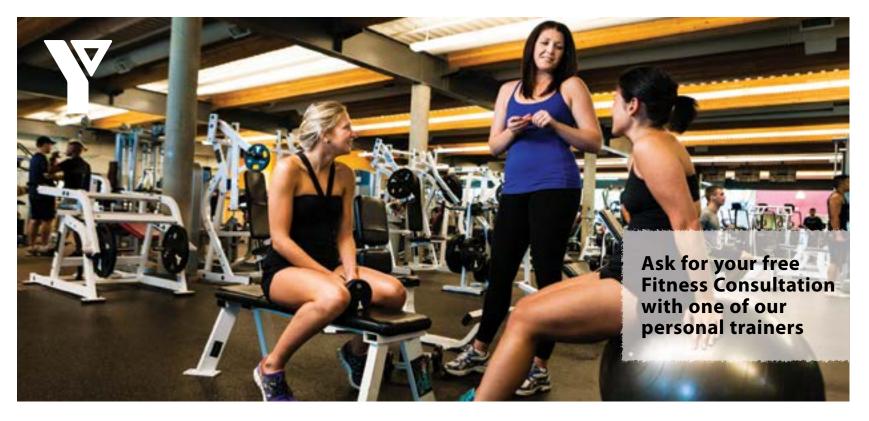

#### **DROP-IN ADMISSIONS & PASSES**

Our fee structure is designed to fit the needs of all active people, complete with pass options and great values.

#### Annual & Monthly Passes Valid at all facilities.

Passes allow you to visit any of our facilities and includes access to all drop-in fitness, gyms, pools, and arenas.

| Pass          | Туре   | Child/Youth | Student** | Adult    | Sen      | ior^     | - Family† |
|---------------|--------|-------------|-----------|----------|----------|----------|-----------|
| Fd55          | Type   | (2-18yrs)   | Student   |          | (60yrs+) | (90yrs+) | railily   |
| Full Facility | 1 year | \$234.25    | \$358.25  | \$467.00 | \$358.25 | \$116.75 | \$931.00  |
| Pass          | 1 mos  | 32.75       | 48.25     | 63.75    | 48.25    | 16.00    | 127.50    |