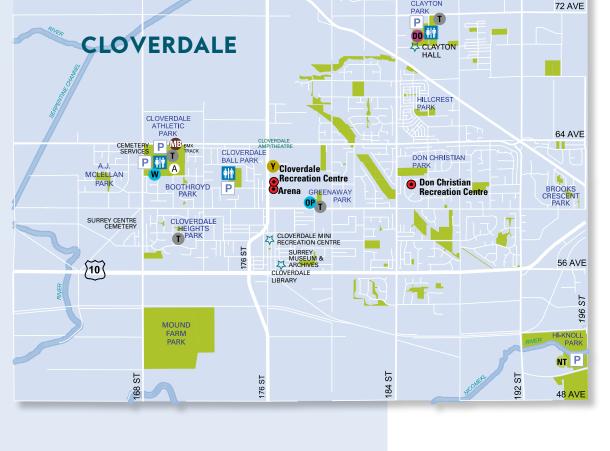

### Our FACILITIES

**Cloverdale Recreation Centre Don Christian Rec Centre Cemetery Services** Clayton Community Hall Cloverdale Arena Cloverdale Library Cloverdale Mini Rec Centre **Surrey Archives** Surrey Museum

6188 176 Street 604-598-7960 6220 184 Street 604-502-6400 6348 168 Street 604-598-5770 18513 70 Avenue 604-502-6400 6090 176 Street 604-502-6410 5642 176A Street 604-598-7320 17635 58 Avenue 604-502-6400 17671 56 Avenue 604-502-6459 17710 56A Avenue 604-592-6956

#### **NT NATURE TRAILS**

Explore the wetland trails and many rare plants, birds and trees of Hi-Knoll Park-one of the few areas in the Lower Mainland where the beautiful pink fawn lily grows. In the spring, the forest floor is carpeted with wildflowers and the trees are bursting with new green. Follow the trails and they will lead you to a bridge over Anderson Creek, a salmon-bearing stream.

#### MB MOUNTAIN BIKING

Located at the northwest corner of Cloverdale Athletic Park, the Cloverdale Athletic BMX Park is a great destination for novice to intermediate riders. The facility includes a pump track, BMX half-track, snake run, jumps and freestyle area.

#### Y YOUTH PARKS

The Cloverdale Youth Park features an action sports plaza and bowl, a basketball/ball hockey court and an outdoor social space. Adjacent to the Cloverdale Recreation Centre and Cloverdale Millennium Amphitheatre, the park is centrally located and near transit on 176 Street.

#### **DO** DOG OFF-LEASH PARKS

Clayton Dog Off-Leash Park is the first dog park in Surrey to be fully fenced with separate large and small dog areas providing a total enclosed area of I.25 hectares.

#### W WATER PARKS

The water park located at south end of Cloverdale Athletic Park offers plenty of space to splash and play. Make a day of it with a picnic, which you can set up at the many nearby tables and shelters. Spray parks are activated by push buttons when it is warmer than 20 degrees Celsius.

#### **OP** OUTDOOR POOLS

Make a splash at Greenway Outdoor Pool in Cloverdale. Open during the summer months only. Check online for dates and operating hours.

#### T TENNIS COURTS

Plan a match at any one of Cloverdale's outdoor tennis courts, some of which are lit for use until 10:30pm. See map for locations.

RECREATION CENTRES

COMMUNITY HALLS & CENTRES

ARTIFICIAL TURF FIELDS