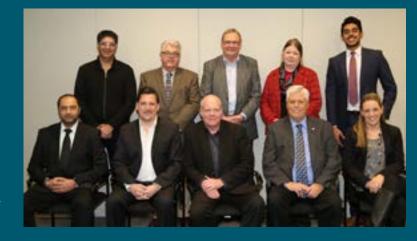

## PARKS, RECREATION & SPORT TOURISM COMMITTEE

Councillor Bruce Hayne, Chair

The goal of the Committee is to enhance Parks, Recreation and Sport Tourism opportunities in the City of Surrey for the enjoyment and well-being of current and future residents. The Committee provides advice to Council on new policies, critical priorities and future directions related to the Parks, Recreation and Culture Department.

The Committee is comprised of six members of the community, (who are appointed by Council), one School Board Trustee, two Councillors and two youth representatives.

Left to right, Back: Councillor Tom Gill, Trustee Terry Allen, Rick Benson, Bonnie Burnside, Youth Rep Karan Grover; Front: Gurpreet Rai, Chris Murphy, Councillor Bruce Hayne, Cliff Annable, Melanie Booth; Absent: Youth Rep Sandip Gill.