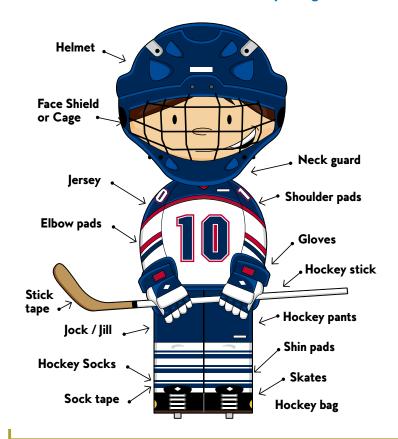

wer Skating Level 2**

Are you looking for ideas and methods to improve your balance, technique and strength? Let our coaches teach you to gain confidence using your edges to increase speed, quickness and acceleration. Come to class prepared with full hockey / ringette gear. Level 2 Children's Learn to Skate is a prerequisite.

| FLEE | TWOOD 7 Sessions     | s \$80.25 | 6yrs+   |
|------|----------------------|-----------|---------|
| M    | 4:00pm-4:45pm        | Jul 11    | 4472532 |
| M    | 5:00pm-5:45pm        | Jul 11    | 4472533 |
| Sp   | oort & Leisure Arena | s         |         |

 SOUTH
 5 Sessions \$57.50
 6yrs+

 Th
 5:15pm-6:00pm
 Jul 7
 4478229

 South Surrey Arena

# Hockey Gear

This is a list of full hockey equipment REQUIRED for all of our Children's Hockey Programs



## Powerskating Technique and Conditioning Session

Do you need some extra ice to prepare for your Ringette / Hockey Tryouts? Let us help get your edge back before you head into pre-season. Intermediate skating skill and full ringette/ hockey gear required.

| SOUTH              | 2 Sessions    | 10yrs+ |         |  |  |  |
|--------------------|---------------|--------|---------|--|--|--|
| M                  | 12noon-1:00pm | Jul 4  | 4481120 |  |  |  |
| M                  | 1:15pm-2:15pm | Jul 4  | 4478191 |  |  |  |
| M                  | 12noon-1:00pm | Jul 18 | 4481121 |  |  |  |
| M                  | 1:15pm-2:15pm | Jul 18 | 4478188 |  |  |  |
| South Surrey Arena |               |        |         |  |  |  |

## Skate n' Score!

This program teaches on ice fundamentals of power