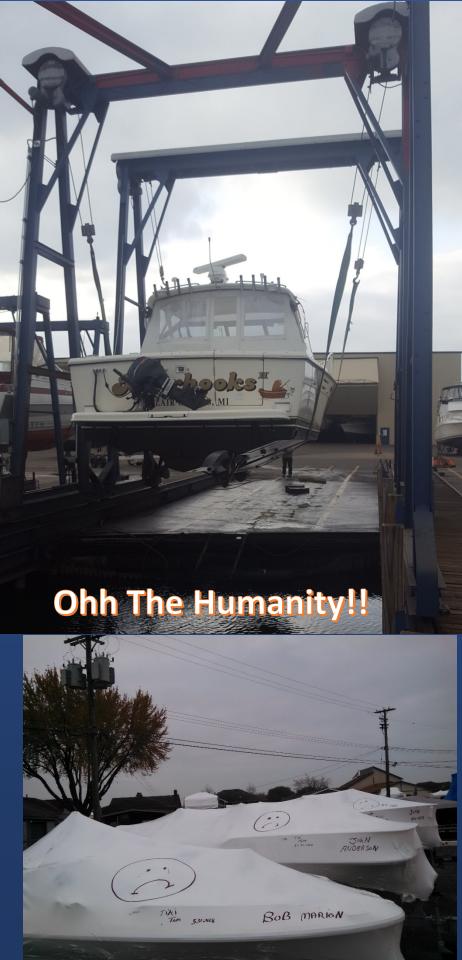

# From the Editor...

This month's cover depicts something I mentioned in January's Beacon; "The Dreaded Haulout" has come to pass. I usually go into mourning for a while without a boat in the water, I wear a black arm band, the whole bit.

I'm a pretty lucky guy in that my wife loves my mistress as much as I do. For years we kept her in a heated barn here on our property. Now, however, the Tiara is too wide to take down the road for less than we can put her in a nice building in a marina for the winter. We still go see her frequently, I keep her company, do some maintenance on her, wax her transom from time to time:). Of course, like any good girl, I bring her a shiny new gift each year. Last winter it was an air conditioner and new canvas. This year it's a new set of air horns and who knows, maybe a generator, now what girl wouldn't love that?