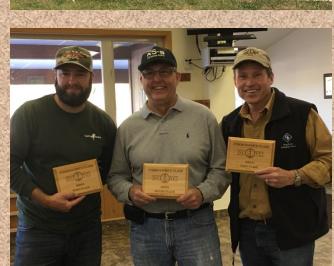

September 15 - 17(OD: P/C Romatz)RAY FOGG CONCERT ON FRIDAY, 15THSEPTEMBER 21ANCIENT MARINERS LUNCHEON 1:00 AT CLUB

September 22 – 24 SMOKE ON THE WATER BBQ COOK OFF (OD: Latowski) GLICK/HART

September 30 Commodore's Clays Competition at NMSC (**OD**: Greenfelder)