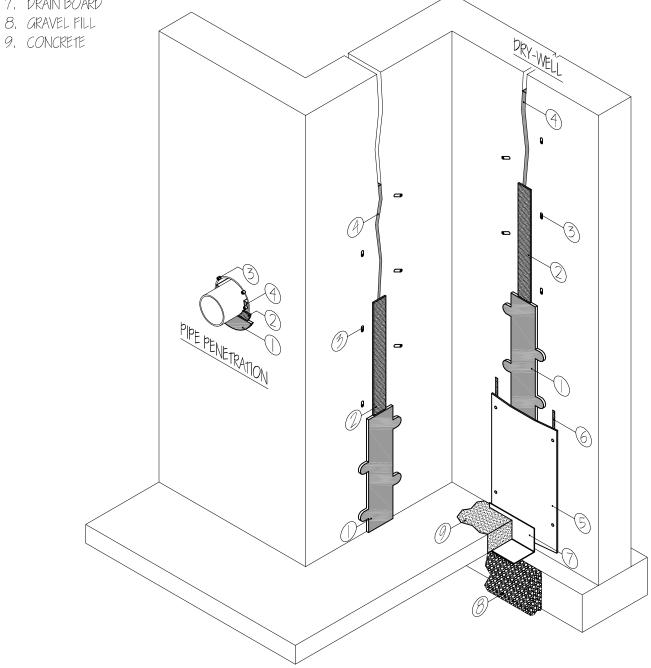

### CRAWLSPACE DRAIN

DRAWN BY
OC

SCALE
N.T.S.

DATE
3/27/15

DRAWING NUMBER
WP-7

This drawing is the sole property of Engineered Solutions of Georgia. Reproducing or copying this drawing, in whole or in part, is prohibited without the express written permission of Engineered Solutions of Georgia. It is only to be used for the project designated herein and may not be used for any other project. It is to be returned upon request.