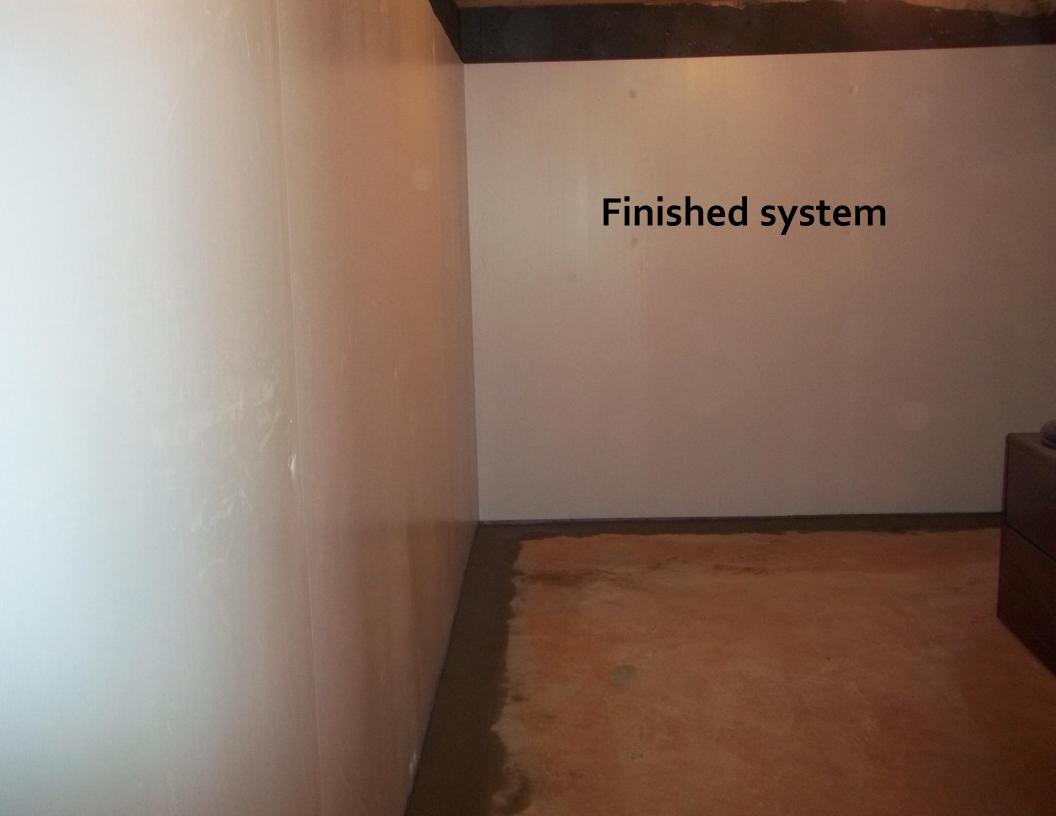

OARD



#### **CRACK INJECTION**

| O.C.           |
|----------------|
| SCALE          |
| N.T.S.         |
| DATE           |
| 12/17/13       |
| DRAWING NUMBER |

DRAWN BY

SK-1





### CRAWLSPACE DRAIN

DRAWN BY
OC

SCALE
N.T.S.

DATE
3/27/15

DRAWING NUMBER
WP-7



This drawing is the sole property of Engineered Solutions of Georgia. Reproducing or copying this drawing, in whole or in part, is prohibited without the express written permission of Engineered Solutions of Georgia. It is only to be used for the project designated herein and may not be used for any other project. It is to be returned upon request.















#### EXTERIOR VIEW





EXTERIOR
WATERPROOFING

| K5 | SCALE | N/ A | DATE | 10/23/06

DRAWING #

SKI





# Installation of interior Waterproofing System









## The ESOG Advantage

Trust DALE .com

click on each icon to see more information



Guildmaster Award 2014, 2015 Service Excellence Award 2012, 2013 Best of Awards 2011, 2012, 2013, 2014



Contractor Award lest of 2012, 2013, 2014, 2015



Super Service Award 2010, 2011, 2012, 2013, 2014





















Five Star Rated Contractor 2010, 2011, 2012, 2013, 2014, 2015



Preferred Contractor 2010, 2011, 2012, 2013, 2014, 2015





Foundation Repair & Waterproofing

Corporate office
2260 Northwest Parkway
Suite H
Marietta, GA 30067
678-290-1325 - office
770-956-7403 - Fax
www.esogrepair.com