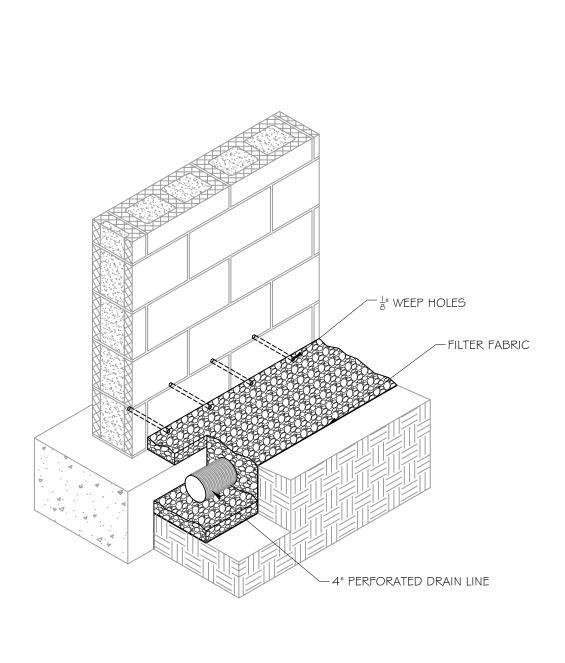

## Waterproofing Systems

- Interior
- Exterior
- Crawlspace
- Crack Injections
- Sump Pumps

- EPOXY SURFACE SEAL
- 2. HYRAULIC CEMENT SURFACE SEAL
- 3. CROSS DRILLED INJECTION PORTS
- 4. URETHANE FOAM
- 5. COROPLAST PANEL
- 6. CAULKING
- 7. DRAIN BOARD