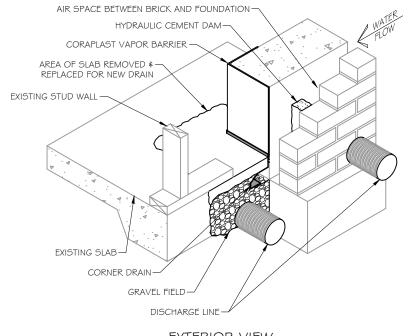

umps

- EPOXY SURFACE SEAL
- 2. HYRAULIC CEMENT SURFACE SEAL
- 3. CROSS DRILLED INJECTION PORTS
- 4. URETHANE FOAM
- 5. COROPLAST PANEL
- 6. CAULKING
- 7. DRAIN BOARD



#### **CRACK INJECTION**

| O.C.           |
|----------------|
| SCALE          |
| N.T.S.         |
| DATE           |
| 12/17/13       |
| DRAWING NUMBER |

DRAWN BY

SK-1





### CRAWLSPACE DRAIN

DRAWN BY
OC

SCALE
N.T.S.

DATE
3/27/15

DRAWING NUMBER
WP-7



This drawing is the sole property of Engineered Solutions of Georgia. Reproducing or copying this drawing, in whole or in part, is prohibited without the express written permission of Engineered Solutions of Georgia. It is only to be used for the project designated herein and may not be used for any other project. It is to be returned upon request.















#### EXTERIOR VIEW





EXTERIOR
WATERPROOFING

| K5 | SCALE | N/ A | DATE | 10/23/06

DRAWING #

SKI





# Installation of interior Waterproofing System









## The ESOG Advantage

Trust DALE .com

click on each icon to see more information



Guildmaster Award 2014, 2015 Service Excellence Award 2012, 2013 Best of Awards 2011, 2012, 2013, 2014



Contractor Award lest of 2012, 2013, 2014, 2015



Super Service Award 2010, 2011, 2012, 2013, 2014





















Five Star Rated Contractor 2010, 2011, 2012, 2013, 2014, 2015



Preferred Contractor 2010, 2011, 2012, 2013, 2014, 2015





Foundation Repair & Waterproofing

Corporate office
2260 Northwest Parkway
Suite H
Marietta, GA 30067
678-290-1325 - office
770-956-7403 - Fax
www.esogrepair.com