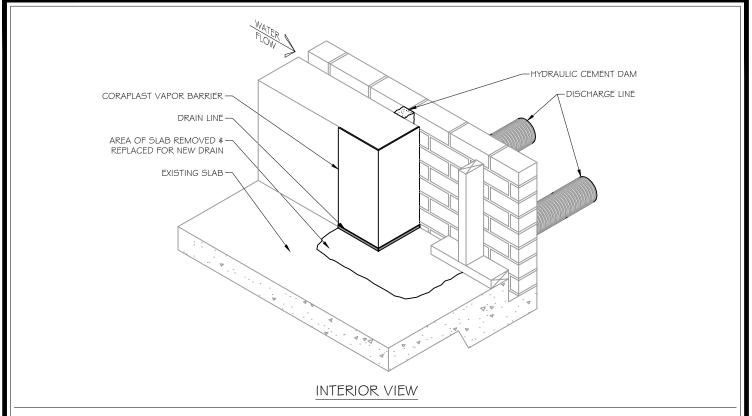

Pumps

- EPOXY SURFACE SEAL
- 2. HYRAULIC CEMENT SURFACE SEAL
- 3. CROSS DRILLED INJECTION PORTS
- 4. URETHANE FOAM
- 5. COROPLAST PANEL
- 6. CAULKING
- 7. DRAIN BOARD



#### **CRACK INJECTION**

| O.C.           |
|----------------|
| SCALE          |
| N.T.S.         |
| DATE           |
| 12/17/13       |
| DRAWING NUMBER |

DRAWN BY

SK-1





### CRAWLSPACE DRAIN

DRAWN BY
OC

SCALE
N.T.S.

DATE
3/27/15

DRAWING NUMBER
WP-7



This drawing is the sole property of Engineered Solutions of Georgia. Reproducing or copying this drawing, in whole or in part, is prohibited without the express written permission of Engineered Solutions of Georgia. It is only to be used for the project designated herein and may not be used for any other project. It is to be returned upon request.















#### EXTERIOR VIEW





EXTERIOR
WATERPROOFING

| K5 | SCALE | N/ A | DATE | 10/23/06

DRAWING #

SKI





# Installation of interior Waterproofing System









## The ESOG Advantage

Trust DALE .com

click on each icon to see more information



Guildmaster Award 2014, 2015 Service Excellence Award 2012, 2013 Best of Awards 2011, 2012, 2013, 2014



Contractor Award lest of 2012, 2013, 2014, 2015



Super Service Award 2010, 2011, 2012, 2013, 2014





















Five Star Rated Contractor 2010, 2011, 2012, 2013, 2014, 2015



Preferred Contractor 2010, 2011, 2012, 2013, 2014, 2015





Foundation Repair & Waterproofing

Corporate office
2260 Northwest Parkway
Suite H
Marietta, GA 30067
678-290-1325 - office
770-956-7403 - Fax
www.esogrepair.com