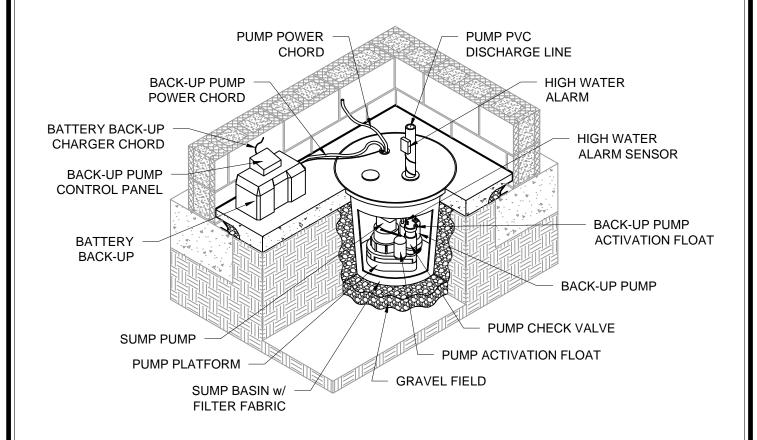

Sump Pumps

- EPOXY SURFACE SEAL
- 2. HYRAULIC CEMENT SURFACE SEAL
- 3. CROSS DRILLED INJECTION PORTS
- 4. URETHANE FOAM
- 5. COROPLAST PANEL
- 6. CAULKING
- 7. DRAIN BOARD



#### **CRACK INJECTION**

| O.C.           |
|----------------|
| SCALE          |
| N.T.S.         |
| DATE           |
| 12/17/13       |
| DRAWING NUMBER |

DRAWN BY

SK-1





### CRAWLSPACE DRAIN

DRAWN BY
OC

SCALE
N.T.S.

DATE
3/27/15

DRAWING NUMBER
WP-7



This drawing is the sole property of Engineered Solutions of Georgia. Reproducing or copying this drawing, in whole or in part, is prohibited without the express written permission of Engineered Solutions of Georgia. It is only to be used for the project designated herein and may not be used for any other project. It is to be returned upon request.















#### EXTERIOR VIEW





EXTERIOR
WATERPROOFING

| K5 | SCALE | N/ A | DATE | 10/23/06

DRAWING #

SKI





# Installation of interior Waterproofing System









## The ESOG Advantage

Trust DALE .com

click on each icon to see more information



Guildmaster Award 2014, 2015 Service Excellence Award 2012, 2013 Best of Awards 2011, 2012, 2013, 2014



Contractor Award lest of 2012, 2013, 2014, 2015



Super Service Award 2010, 2011, 2012, 2013, 2014





















Five Star Rated Contractor 2010, 2011, 2012, 2013, 2014, 2015



Preferred Contractor 2010, 2011, 2012, 2013, 2014, 2015





Foundation Repair & Waterproofing

Corporate office
2260 Northwest Parkway
Suite H
Marietta, GA 30067
678-290-1325 - office
770-956-7403 - Fax
www.esogrepair.com