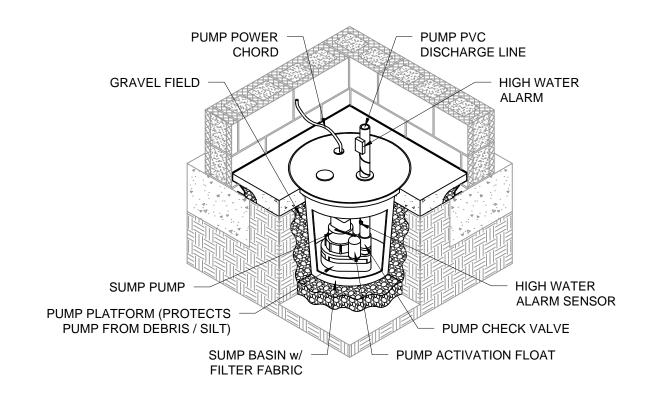

s
- Sump Pumps

- EPOXY SURFACE SEAL
- 2. HYRAULIC CEMENT SURFACE SEAL
- 3. CROSS DRILLED INJECTION PORTS
- 4. URETHANE FOAM
- 5. COROPLAST PANEL
- 6. CAULKING
- 7. DRAIN BOARD



#### **CRACK INJECTION**

| O.C.           |
|----------------|
| SCALE          |
| N.T.S.         |
| DATE           |
| 12/17/13       |
| DRAWING NUMBER |

DRAWN BY

SK-1





### CRAWLSPACE DRAIN

DRAWN BY
OC

SCALE
N.T.S.

DATE
3/27/15

DRAWING NUMBER
WP-7



This drawing is the sole property of Engineered Solutions of Georgia. Reproducing or copying this drawing, in whole or in part, is prohibited without the express written permission of Engineered Solutions of Georgia. It is only to be used for the project designated herein and may not be used for any other project. It is to be returned upon request.















#### EXTERIOR VIEW





EXTERIOR
WATERPROOFING

| K5 | SCALE | N/ A | DATE | 10/23/06

DRAWING #

SKI





# Installation of interior Waterproofing System









## The ESOG Advantage

Trust DALE .com

click on each icon to see more information



Guildmaster Award 2014, 2015 Service Excellence Award 2012, 2013 Best of Awards 2011, 2012, 2013, 2014



Contractor Award lest of 2012, 2013, 2014, 2015



Super Service Award 2010, 2011, 2012, 2013, 2014





















Five Star Rated Contractor 2010, 2011, 2012, 2013, 2014, 2015



Preferred Contractor 2010, 2011, 2012, 2013, 2014, 2015





Foundation Repair & Waterproofing

Corporate office
2260 Northwest Parkway
Suite H
Marietta, GA 30067
678-290-1325 - office
770-956-7403 - Fax
www.esogrepair.com