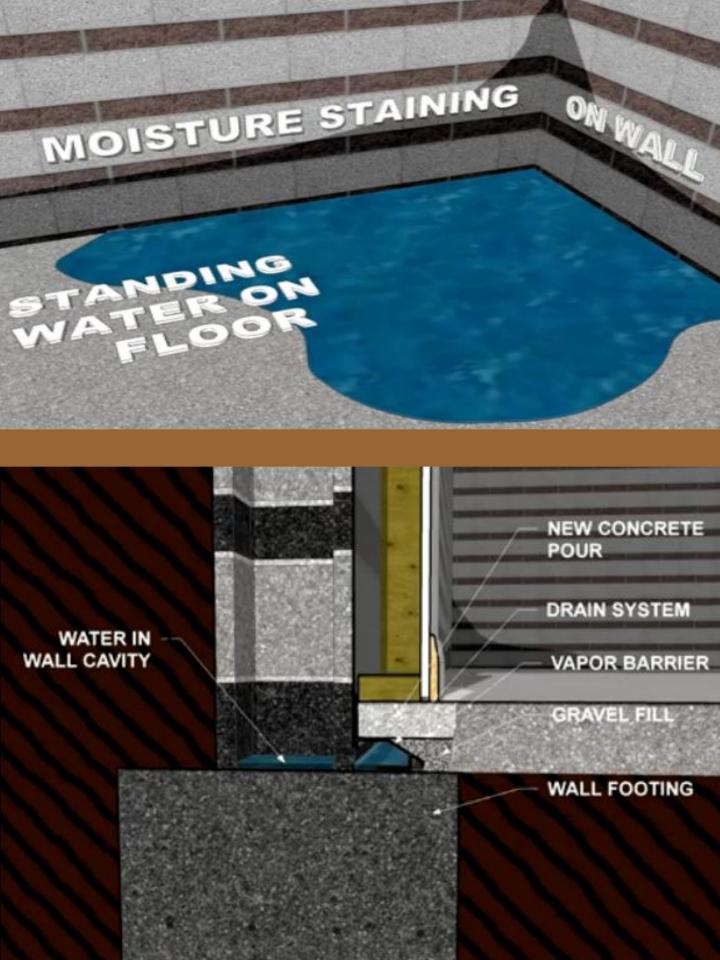

### Waterproofing

We offer our clients a number of compelling basement flooding solutions. Whether you've recently discovered the presence of standing water in your basement or you're simply concerned about the prospect of future flooding, our team of highly specialized and experienced experts can help offer you the protection you require. Rather than risk additional damage and expose yourself to health hazards that tend to accompany basement flooding by attempting to remedy the flooding yourself, schedule a consultation with a waterproofing expert from Engineered Solutions of Georgia and rest assured that you are protected. While the presence of a basement leak or crack can be the result of nothing more serious than the natural expansion and constriction of building materials, this type of damage can also indicate problems with the home's foundation and a risk for basement flooding.