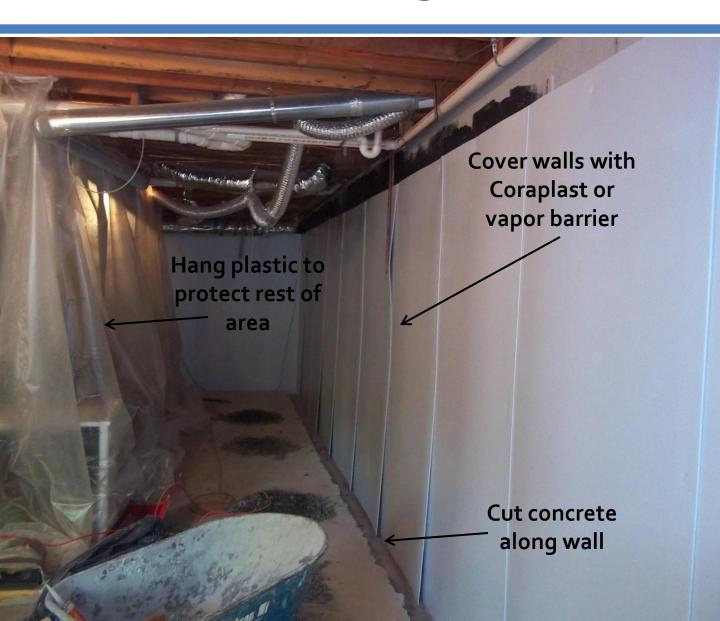

IN BOARD



#### **CRACK INJECTION**

| O.C.           |
|----------------|
| SCALE          |
| N.T.S.         |
| DATE           |
| 12/17/13       |
| DRAWING NUMBER |

DRAWN BY

SK-1





### CRAWLSPACE DRAIN

DRAWN BY
OC

SCALE
N.T.S.

DATE
3/27/15

DRAWING NUMBER
WP-7



This drawing is the sole property of Engineered Solutions of Georgia. Reproducing or copying this drawing, in whole or in part, is prohibited without the express written permission of Engineered Solutions of Georgia. It is only to be used for the project designated herein and may not be used for any other project. It is to be returned upon request.















#### EXTERIOR VIEW





EXTERIOR
WATERPROOFING

| K5 | SCALE | N/ A | DATE | 10/23/06

DRAWING #

SKI





# Installation of interior Waterproofing System









## The ESOG Advantage

Trust DALE .com

click on each icon to see more information



Guildmaster Award 2014, 2015 Service Excellence Award 2012, 2013 Best of Awards 2011, 2012, 2013, 2014



Contractor Award lest of 2012, 2013, 2014, 2015



Super Service Award 2010, 2011, 2012, 2013, 2014





















Five Star Rated Contractor 2010, 2011, 2012, 2013, 2014, 2015



Preferred Contractor 2010, 2011, 2012, 2013, 2014, 2015





Foundation Repair & Waterproofing

Corporate office
2260 Northwest Parkway
Suite H
Marietta, GA 30067
678-290-1325 - office
770-956-7403 - Fax
www.esogrepair.com