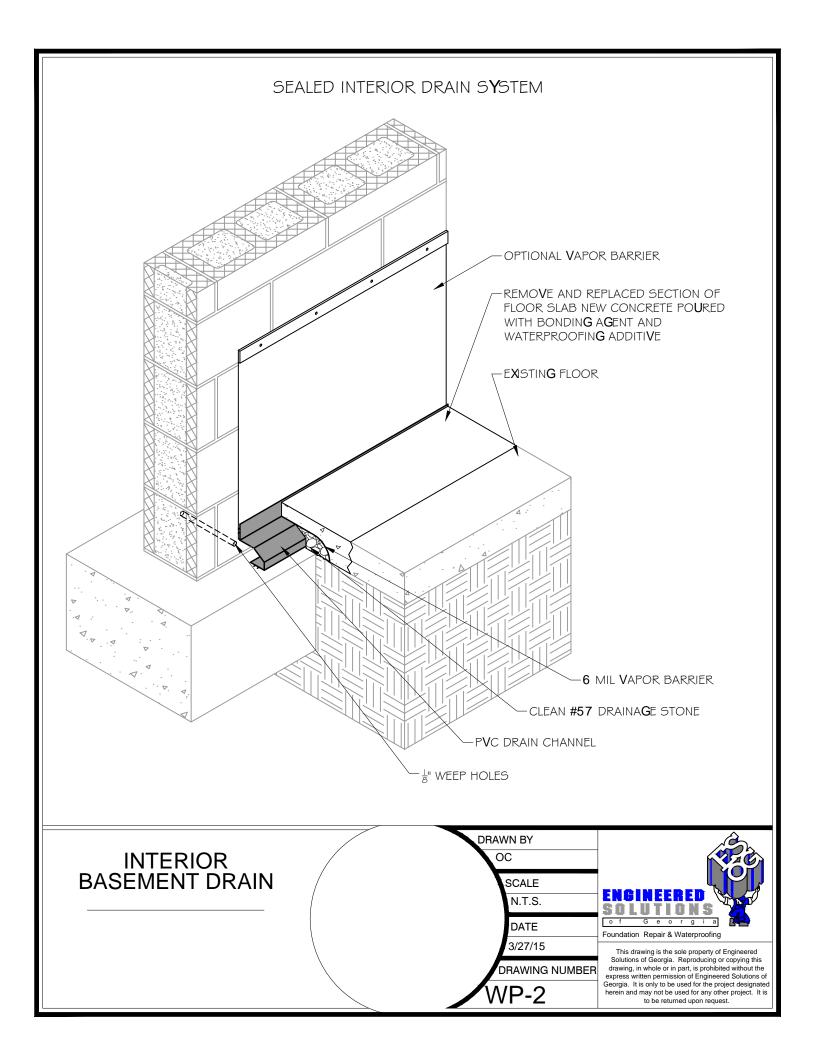

ons
- Sump Pumps

- EPOXY SURFACE SEAL
- 2. HYRAULIC CEMENT SURFACE SEAL
- 3. CROSS DRILLED INJECTION PORTS
- 4. URETHANE FOAM
- 5. COROPLAST PANEL
- 6. CAULKING
- 7. DRAIN BOARD



#### **CRACK INJECTION**

| O.C.           |
|----------------|
| SCALE          |
| N.T.S.         |
| DATE           |
| 12/17/13       |
| DRAWING NUMBER |

DRAWN BY

SK-1





### CRAWLSPACE DRAIN

DRAWN BY
OC

SCALE
N.T.S.

DATE
3/27/15

DRAWING NUMBER
WP-7



This drawing is the sole property of Engineered Solutions of Georgia. Reproducing or copying this drawing, in whole or in part, is prohibited without the express written permission of Engineered Solutions of Georgia. It is only to be used for the project designated herein and may not be used for any other project. It is to be returned upon request.















#### EXTERIOR VIEW





EXTERIOR
WATERPROOFING

| K5 | SCALE | N/ A | DATE | 10/23/06

DRAWING #

SKI





# Installation of interior Waterproofing System









## The ESOG Advantage

Trust DALE .com

click on each icon to see more information



Guildmaster Award 2014, 2015 Service Excellence Award 2012, 2013 Best of Awards 2011, 2012, 2013, 2014



Contractor Award lest of 2012, 2013, 2014, 2015



Super Service Award 2010, 2011, 2012, 2013, 2014





















Five Star Rated Contractor 2010, 2011, 2012, 2013, 2014, 2015



Preferred Contractor 2010, 2011, 2012, 2013, 2014, 2015





Foundation Repair & Waterproofing

Corporate office
2260 Northwest Parkway
Suite H
Marietta, GA 30067
678-290-1325 - office
770-956-7403 - Fax
www.esogrepair.com