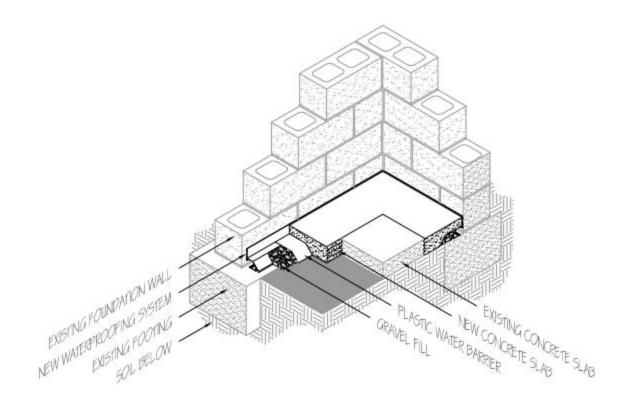

Foundation Repair & Waterproofing

## **Waterproofing Systems**





### Waterproofing

We offer our clients a number of compelling basement flooding solutions. Whether you've recently discovered the presence of standing water in your basement or you're simply concerned about the prospect of future flooding, our team of highly specialized and experienced experts can help offer you the protection you require. Rather than risk additional damage and expose yourself to health hazards that tend to accompany basement flooding by attempting to remedy the flooding yourself, schedule a consultation with a waterproofing expert from Engineered Solutions of Georgia and rest assured that you are protected. While the presence of a basement leak or crack can be the result of nothing more serious than the natural expansion and constriction of building materials, this t