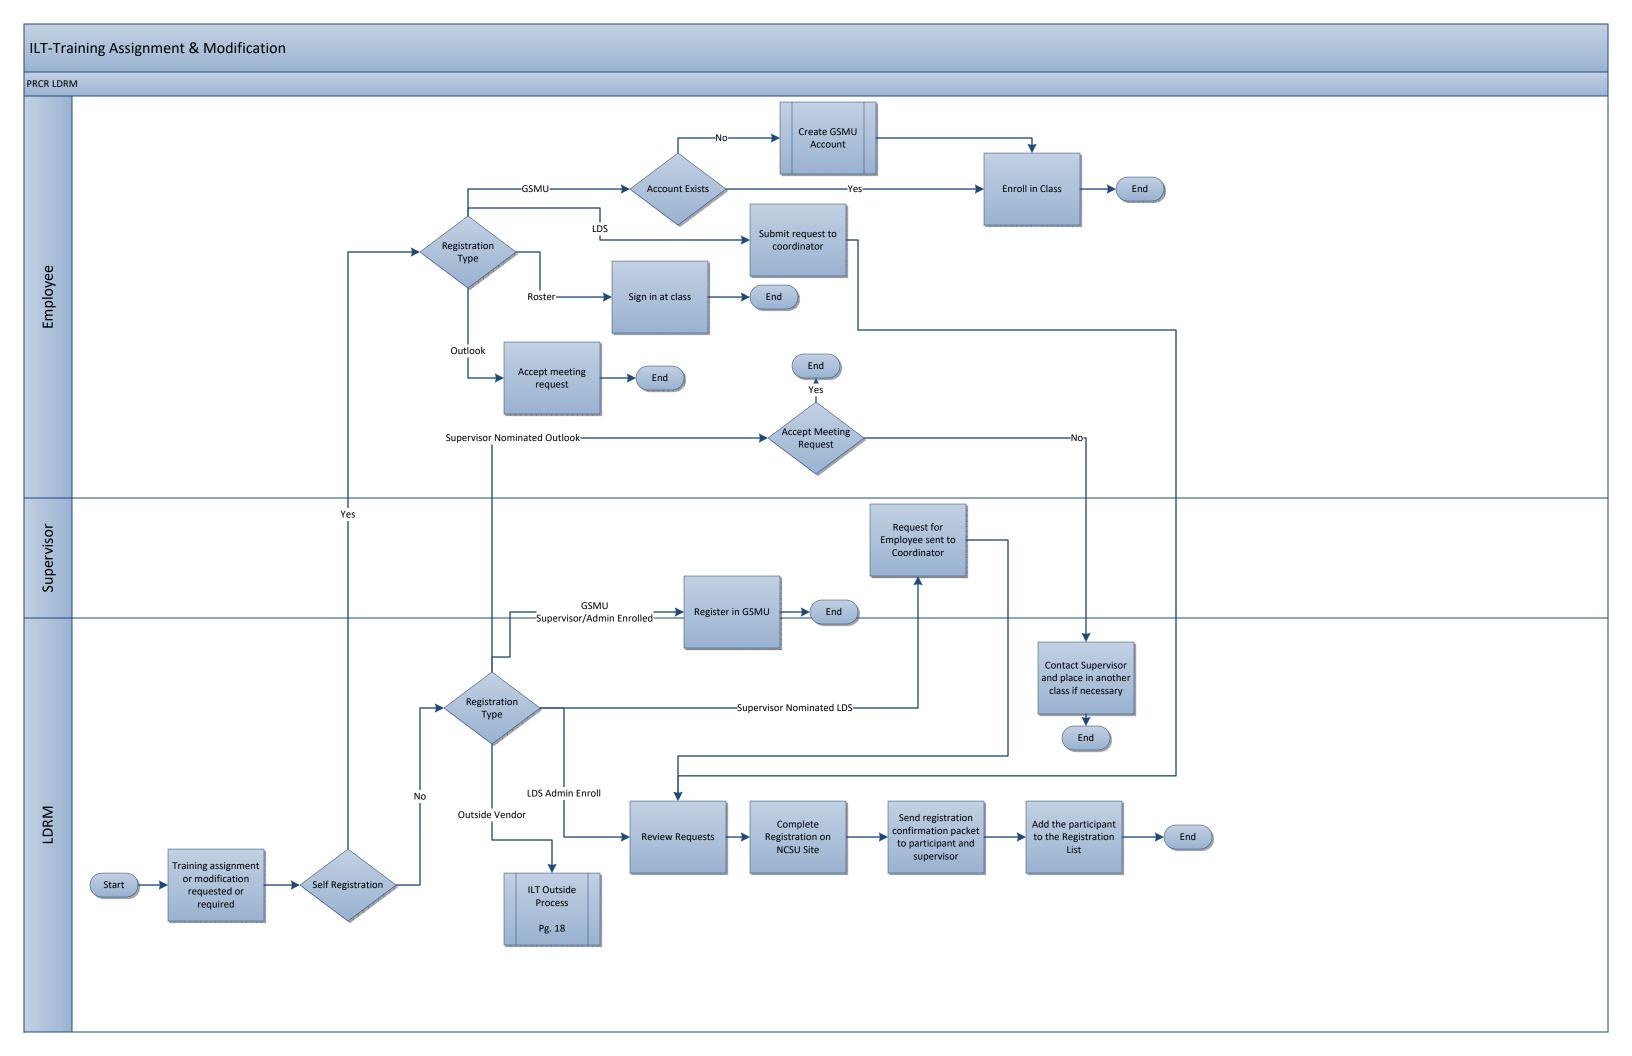

# Learning Development Risk Management Process Maps





### Standardized Business Process Mapping Terminology

Actors-Make decisions within a business. Organizations, Roles, People, Systems are Actors.

**Deliverables**-Forms, Data and Reports.

Activities/Tasks-A process that can be assigned to a actor.

Decision Points-Evaluates a specified condition during the process and directs the flow of work based on the evaluation.

**Stop/End**-The actions that start and terminate a process.





### Evaluations

### PRCR LDRM



LDRM Staff













### PRCR LDRM-E-Learning









### PRCR LDRM-E-Learning















## E-Learning Content Creation