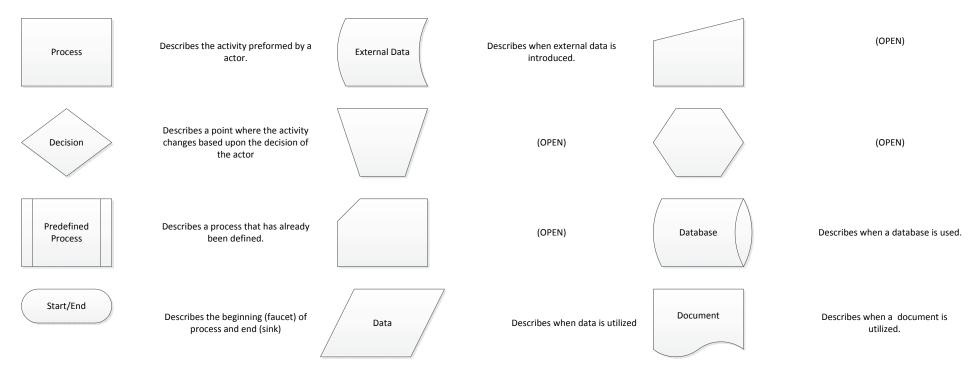

### Standardized Business Process Mapping Terminology

Actors-Make decisions within a business. Organizations, Roles, People, Systems are Actors.

**Deliverables**-Forms, Data and Reports.

Activities/Tasks-A process that can be assigned to a actor.

Decision Points-Evaluates a specified condition during the process and directs the flow of work based on the evaluation.

**Stop/End**-The actions that start and terminate a process.