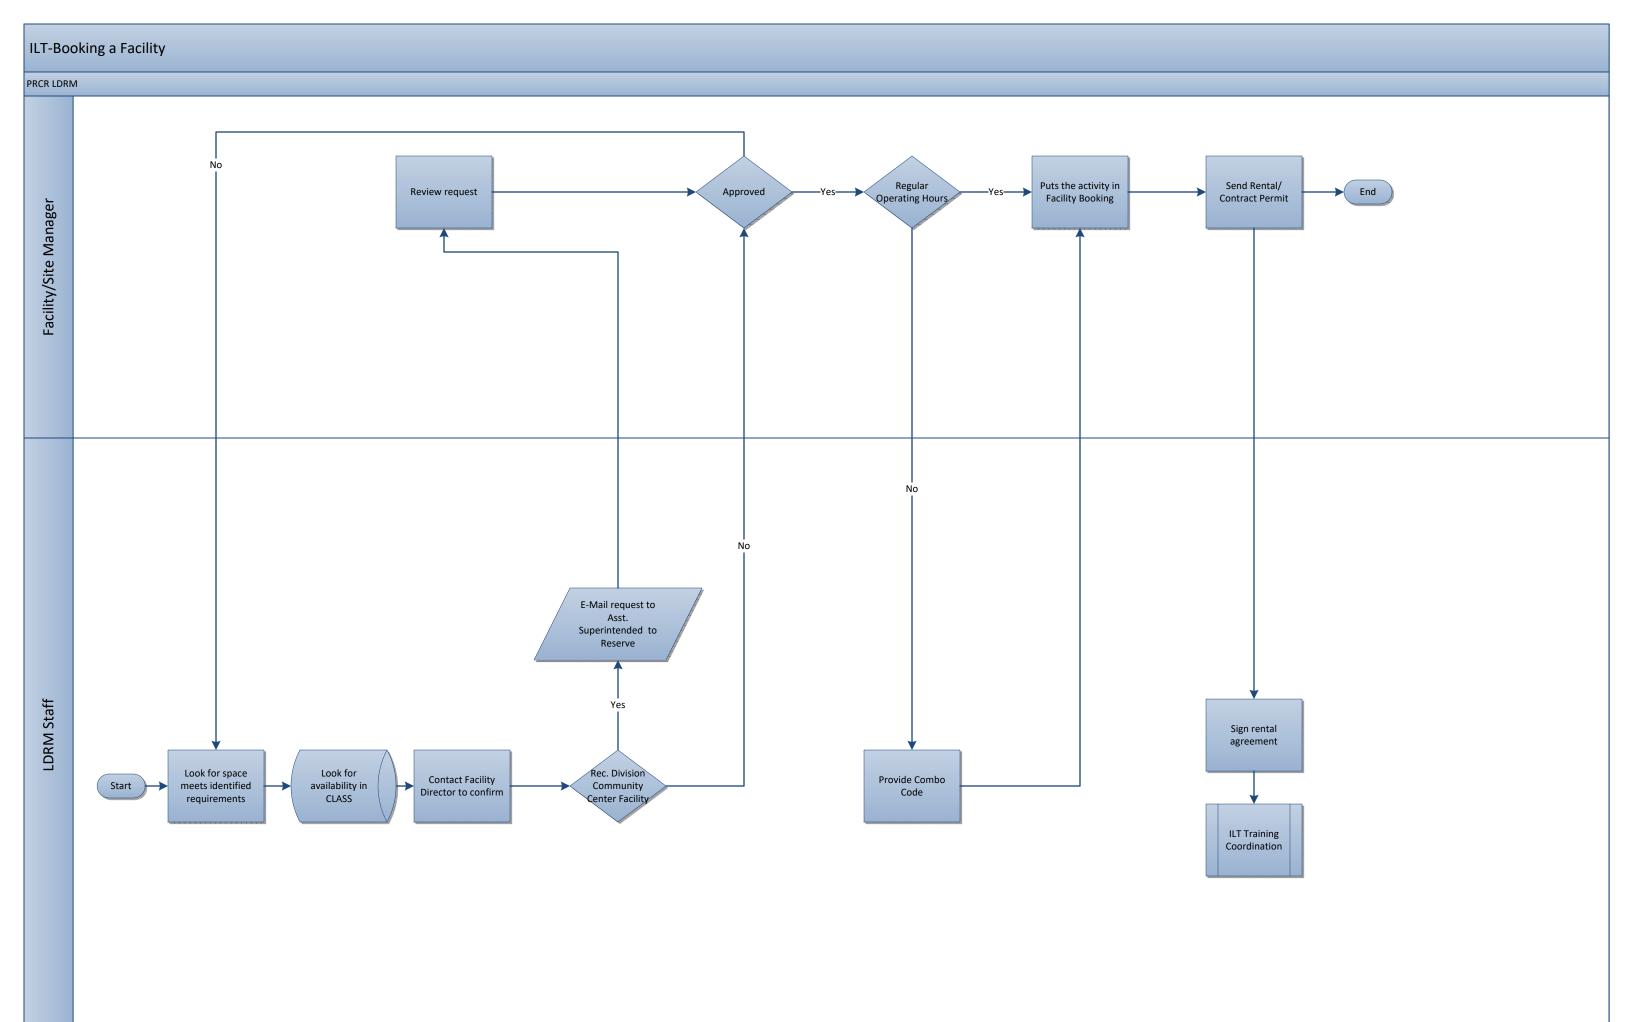

# Learning Development Risk Management Process Maps





### Standardized Business Process Mapping Terminology

Actors-Make decisions within a business. Organizations, Roles, People, Systems are Actors.

**Deliverables**-Forms, Data and Reports.

Activities/Tasks-A process that can be assigned to a actor.

Decision Points-Evaluates a specified condition during the process and directs the flow of work based on the evaluation.

**Stop/End**-The actions that start and terminate a process.





### Evaluations

### PRCR LDRM



LDRM Staff













### PRCR LDRM-E-Learning









### PRCR LDRM-E-Learning















## E-Learning Content Creation