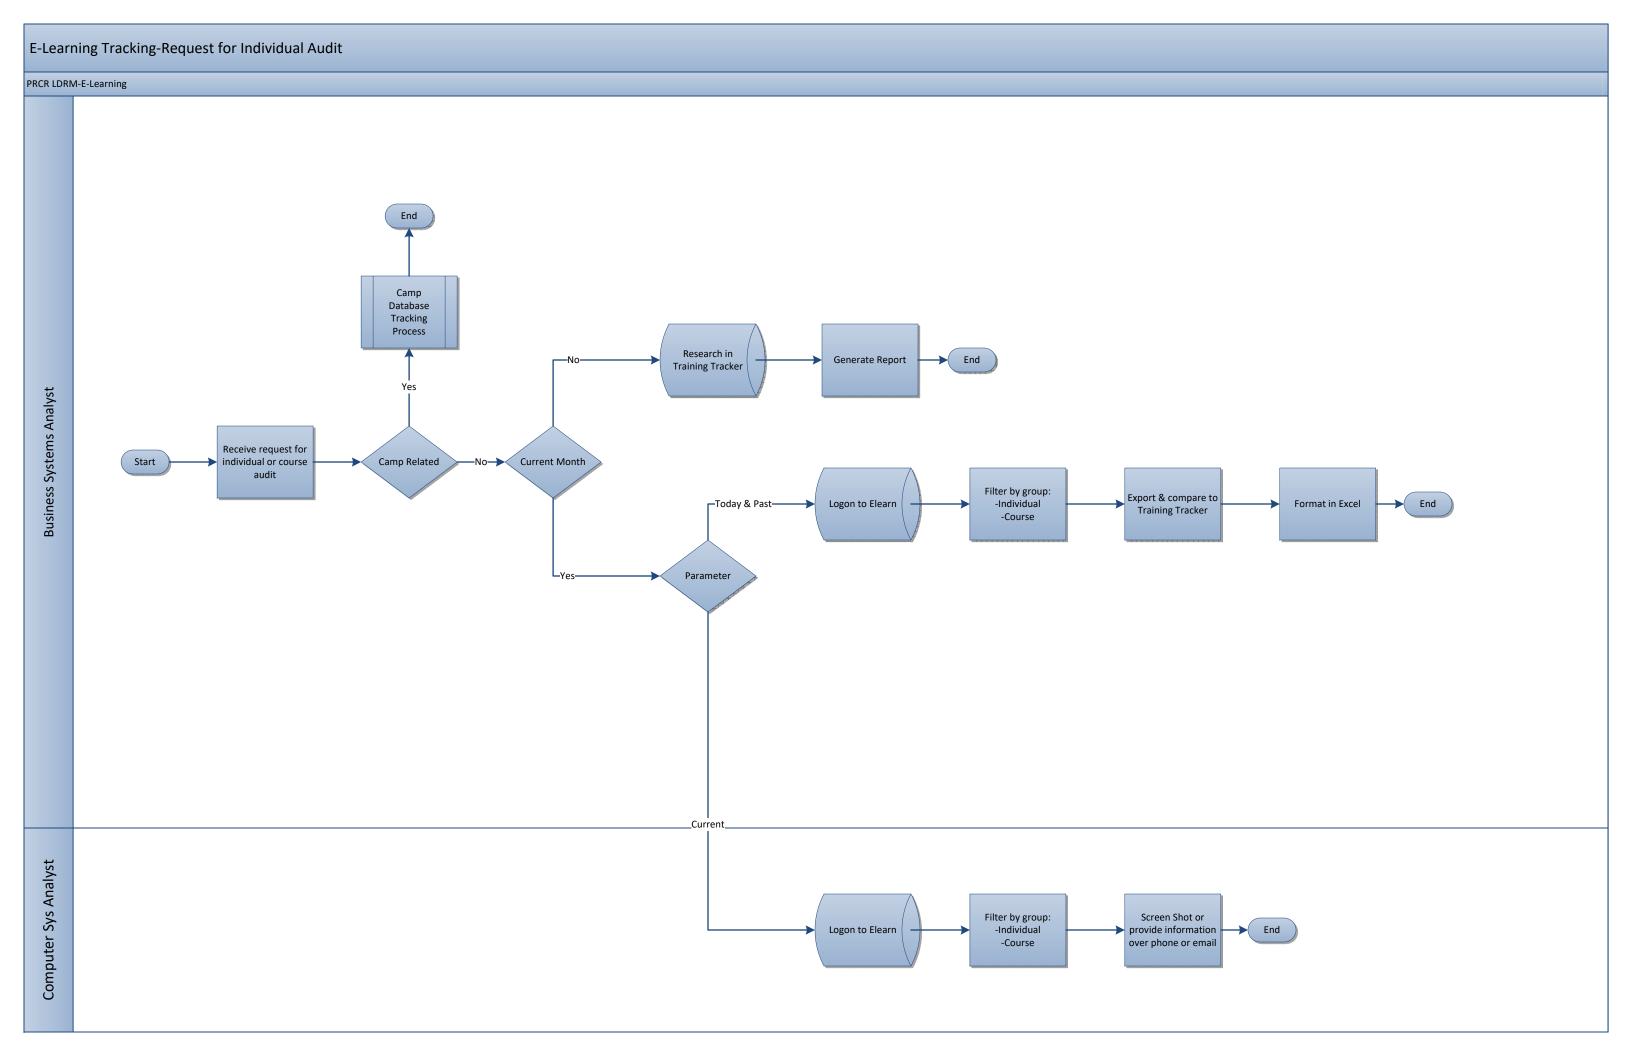

# Learning Development Risk Management Process Maps





### Standardized Business Process Mapping Terminology

Actors-Make decisions within a business. Organizations, Roles, People, Systems are Actors.

**Deliverables**-Forms, Data and Reports.

Activities/Tasks-A process that can be assigned to a actor.

Decision Points-Evaluates a specified condition during the process and directs the flow of work based on the evaluation.

**Stop/End**-The actions that start and terminate a process.





### Evaluations

### PRCR LDRM



LDRM Staff













### PRCR LDRM-E-Learning









### PRCR LDRM-E-Learning















## E-Learning Content Creation