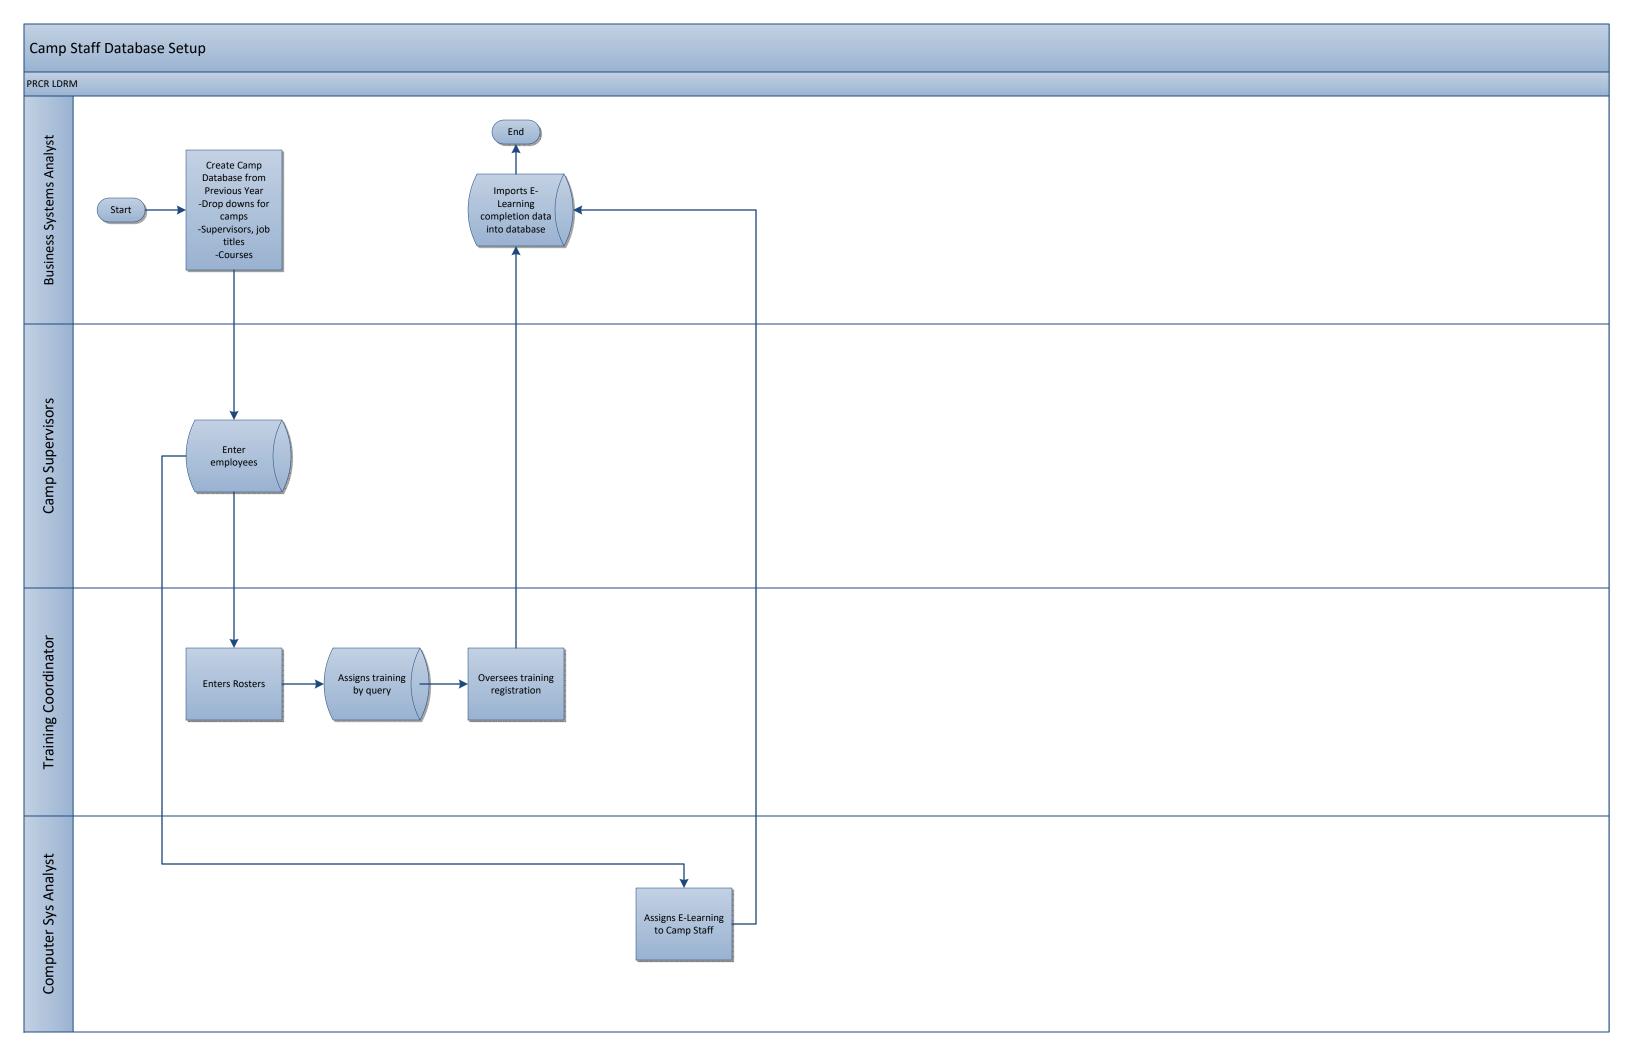

# Learning Development Risk Management Process Maps





### Standardized Business Process Mapping Terminology

Actors-Make decisions within a business. Organizations, Roles, People, Systems are Actors.

**Deliverables**-Forms, Data and Reports.

Activities/Tasks-A process that can be assigned to a actor.

Decision Points-Evaluates a specified condition during the process and directs the flow of work based on the evaluation.

**Stop/End**-The actions that start and terminate a process.





### Evaluations

### PRCR LDRM



LDRM Staff













### PRCR LDRM-E-Learning









### PRCR LDRM-E-Learning















## E-Learning Content Creation