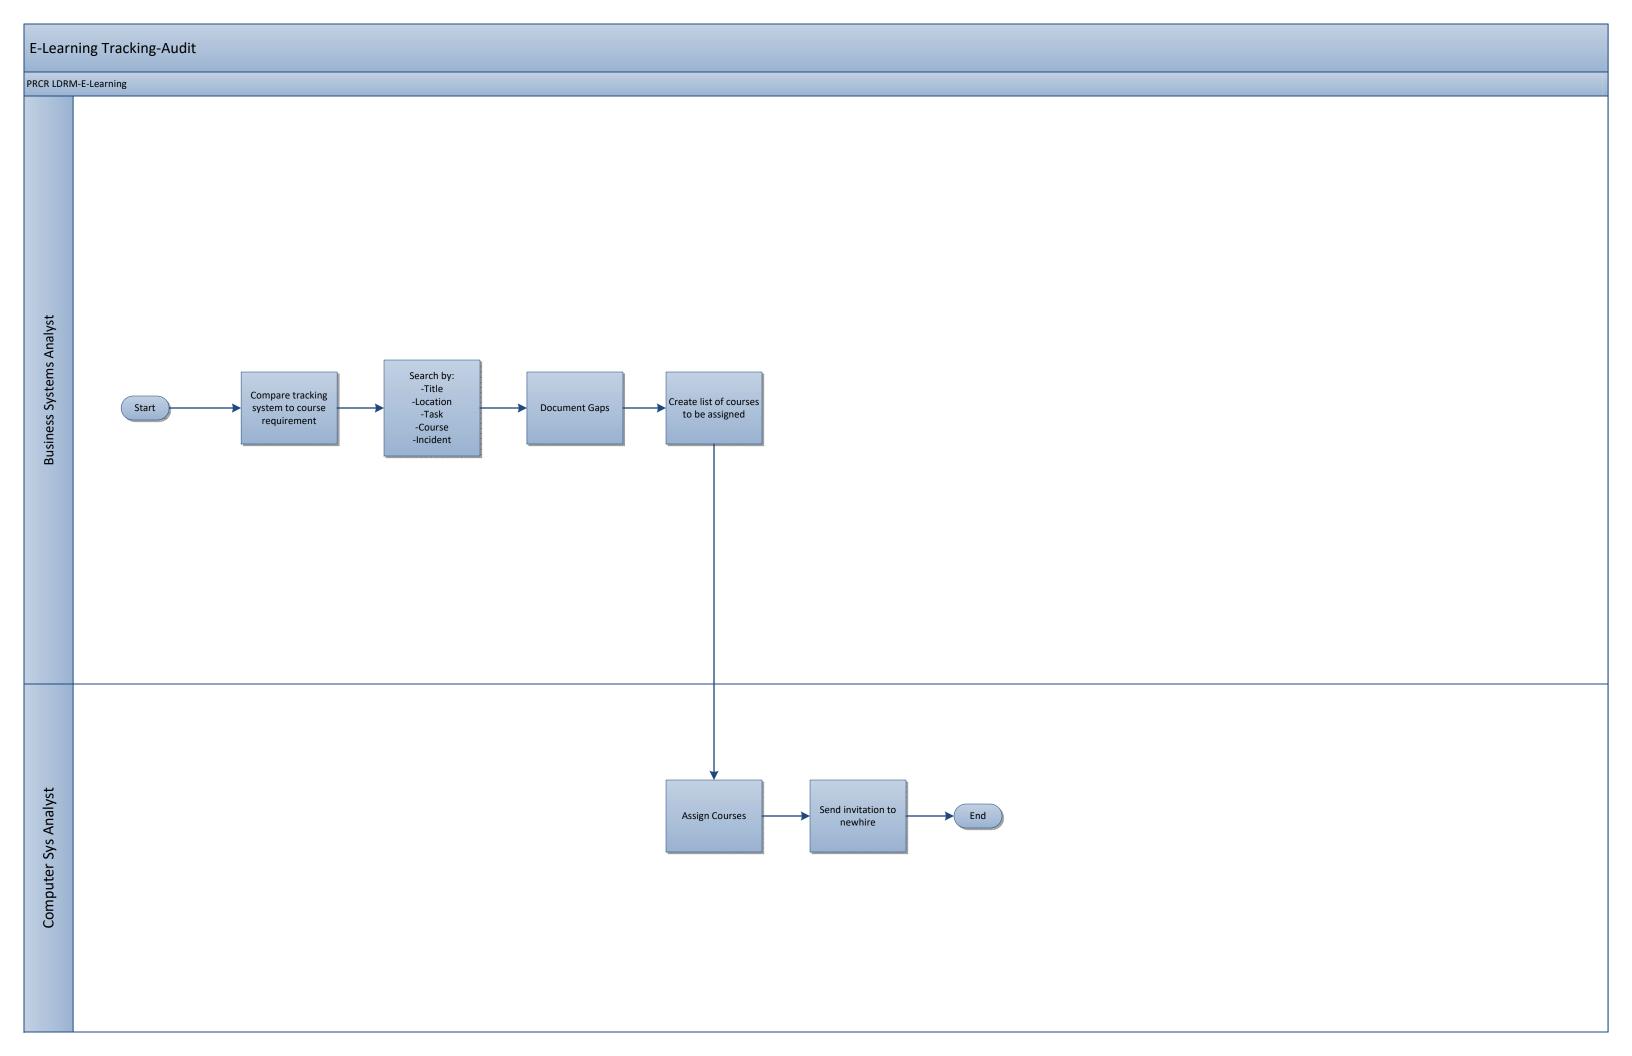

# Learning Development Risk Management Process Maps





### Standardized Business Process Mapping Terminology

Actors-Make decisions within a business. Organizations, Roles, People, Systems are Actors.

**Deliverables**-Forms, Data and Reports.

Activities/Tasks-A process that can be assigned to a actor.

Decision Points-Evaluates a specified condition during the process and directs the flow of work based on the evaluation.

**Stop/End**-The actions that start and terminate a process.





### Evaluations

### PRCR LDRM



LDRM Staff













### PRCR LDRM-E-Learning









### PRCR LDRM-E-Learning















## E-Learning Content Creation