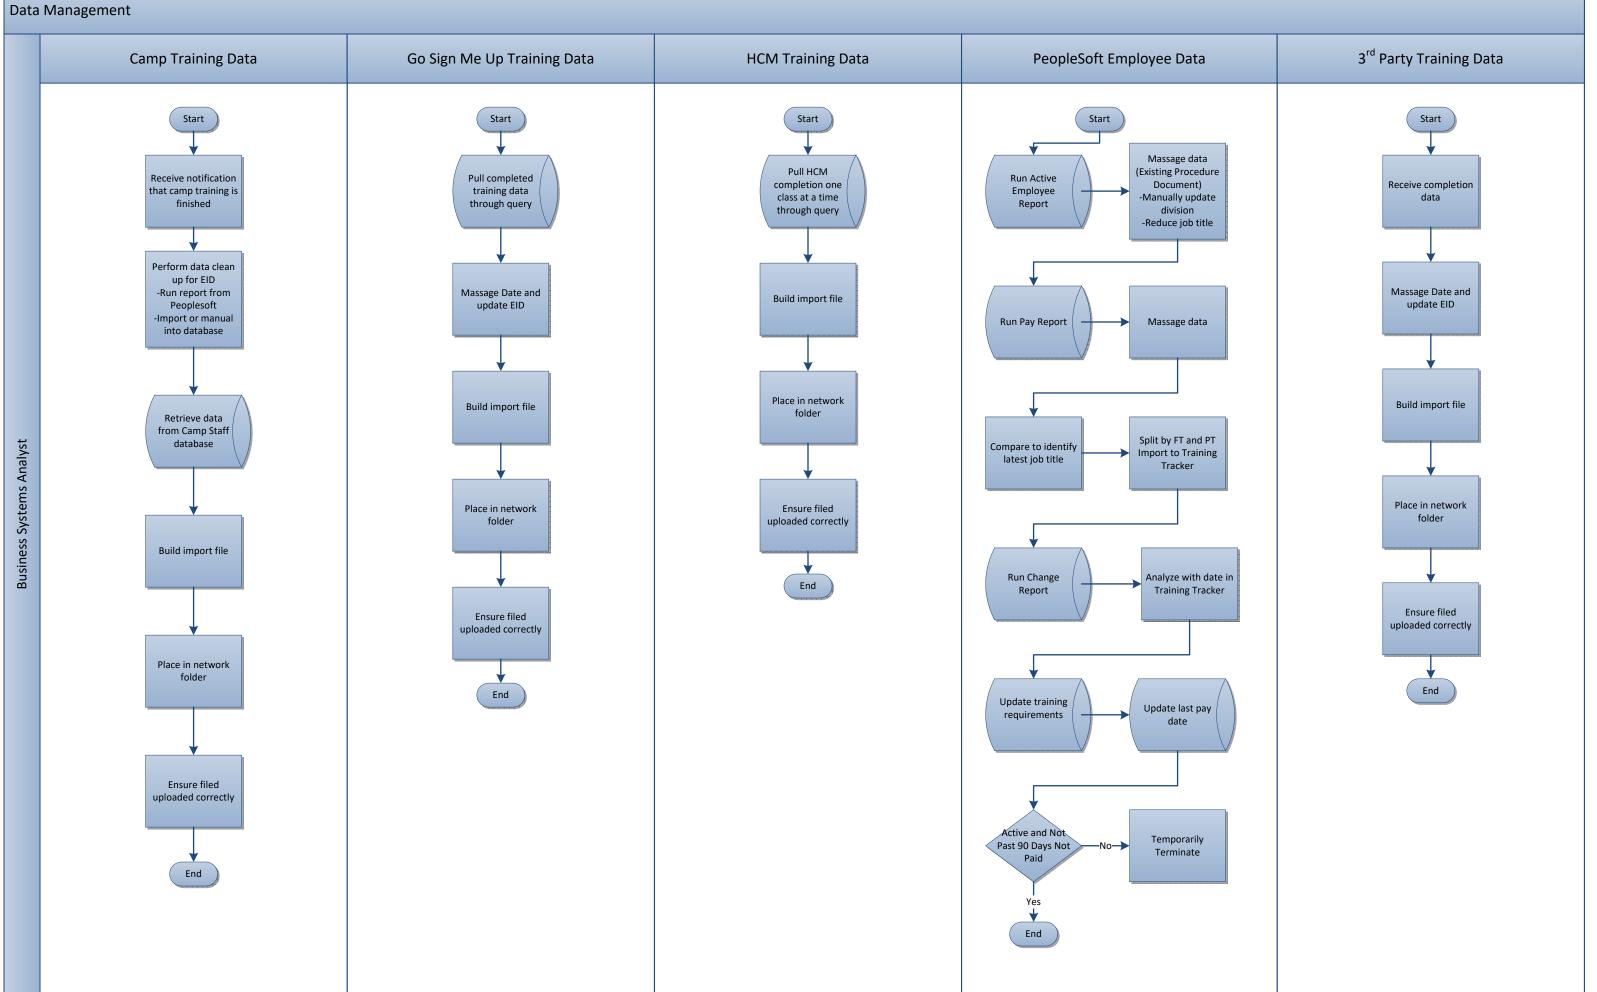

# Learning Development Risk Management Process Maps





### Standardized Business Process Mapping Terminology

Actors-Make decisions within a business. Organizations, Roles, People, Systems are Actors.

**Deliverables**-Forms, Data and Reports.

Activities/Tasks-A process that can be assigned to a actor.

Decision Points-Evaluates a specified condition during the process and directs the flow of work based on the evaluation.

**Stop/End**-The actions that start and terminate a process.





### Evaluations

### PRCR LDRM



LDRM Staff













### PRCR LDRM-E-Learning









### PRCR LDRM-E-Learning















## E-Learning Content Creation