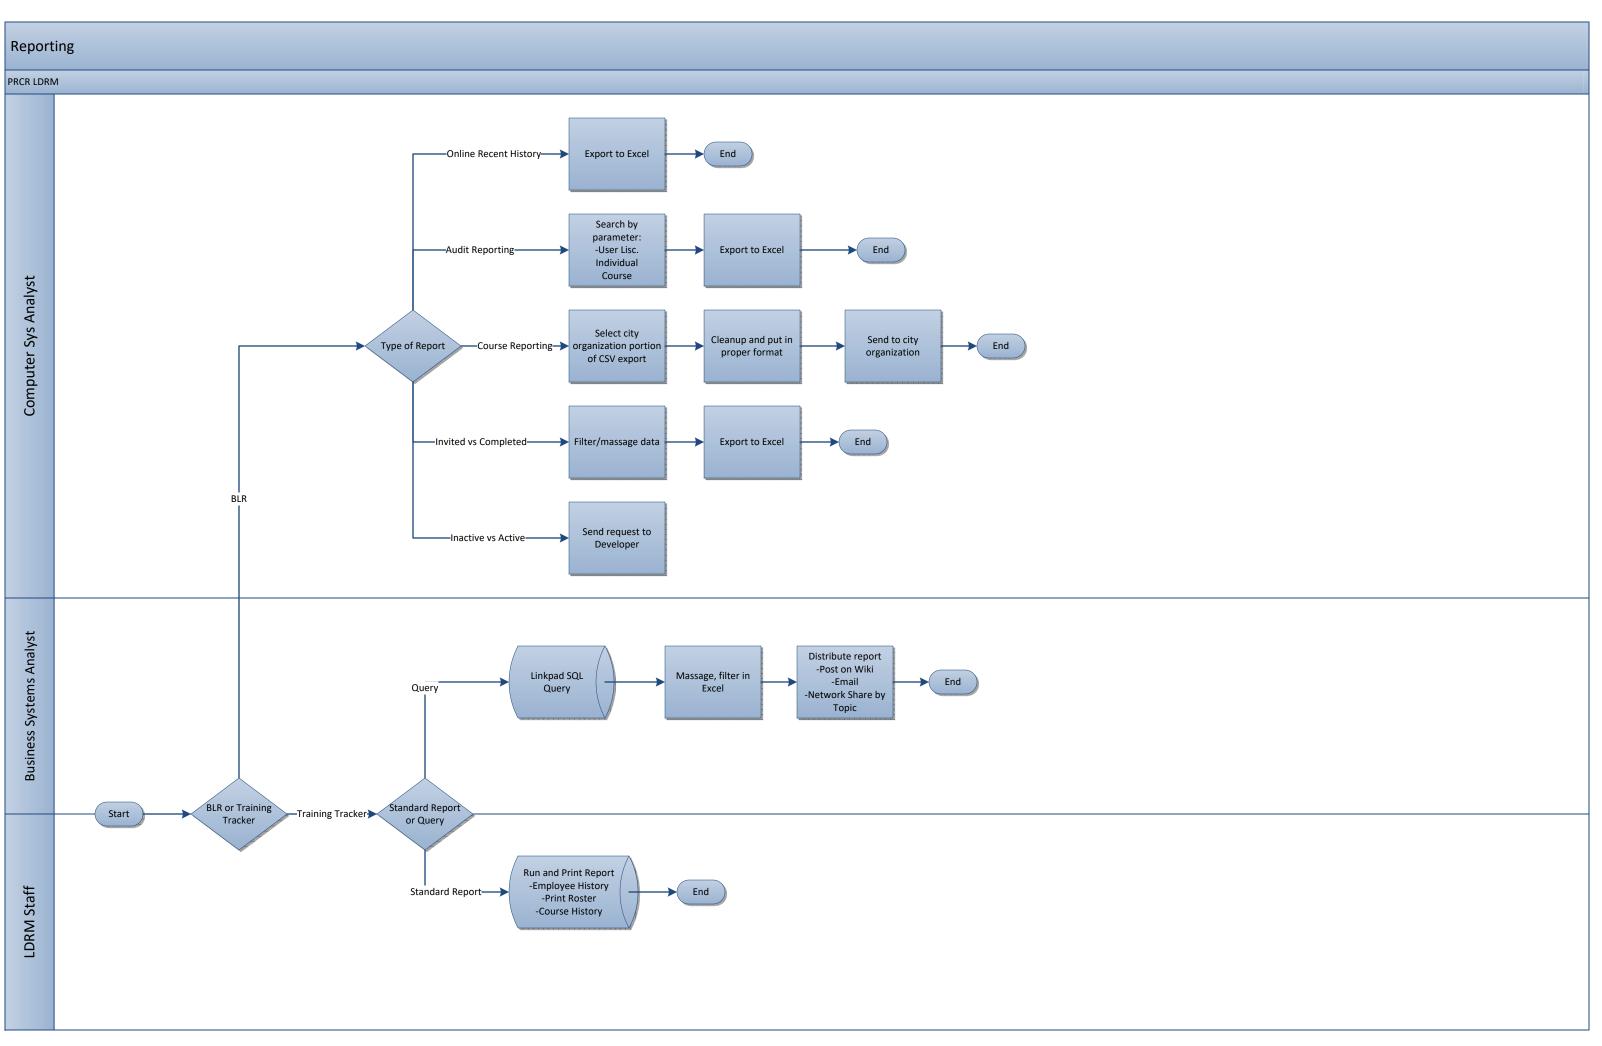

# Learning Development Risk Management Process Maps





### Standardized Business Process Mapping Terminology

Actors-Make decisions within a business. Organizations, Roles, People, Systems are Actors.

**Deliverables**-Forms, Data and Reports.

Activities/Tasks-A process that can be assigned to a actor.

Decision Points-Evaluates a specified condition during the process and directs the flow of work based on the evaluation.

**Stop/End**-The actions that start and terminate a process.





### Evaluations

### PRCR LDRM



LDRM Staff













### PRCR LDRM-E-Learning









### PRCR LDRM-E-Learning















## E-Learning Content Creation