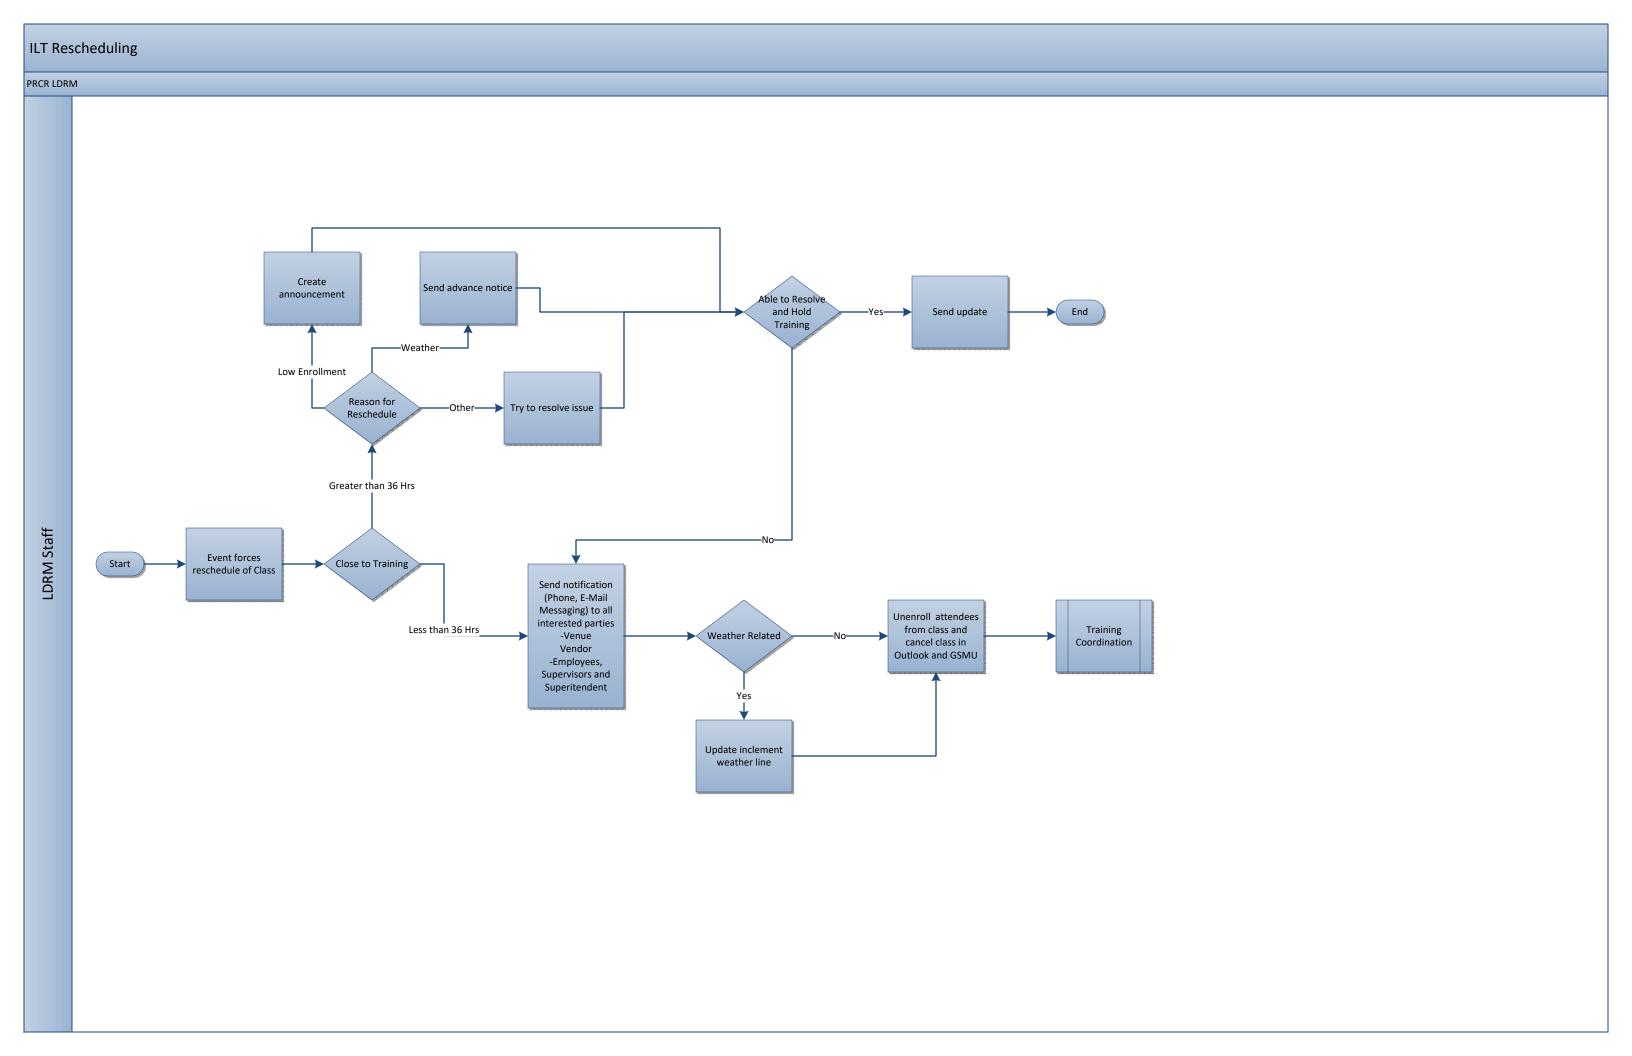

# Learning Development Risk Management Process Maps





### Standardized Business Process Mapping Terminology

Actors-Make decisions within a business. Organizations, Roles, People, Systems are Actors.

**Deliverables**-Forms, Data and Reports.

Activities/Tasks-A process that can be assigned to a actor.

Decision Points-Evaluates a specified condition during the process and directs the flow of work based on the evaluation.

**Stop/End**-The actions that start and terminate a process.





### Evaluations

### PRCR LDRM



LDRM Staff













### PRCR LDRM-E-Learning









### PRCR LDRM-E-Learning















## E-Learning Content Creation