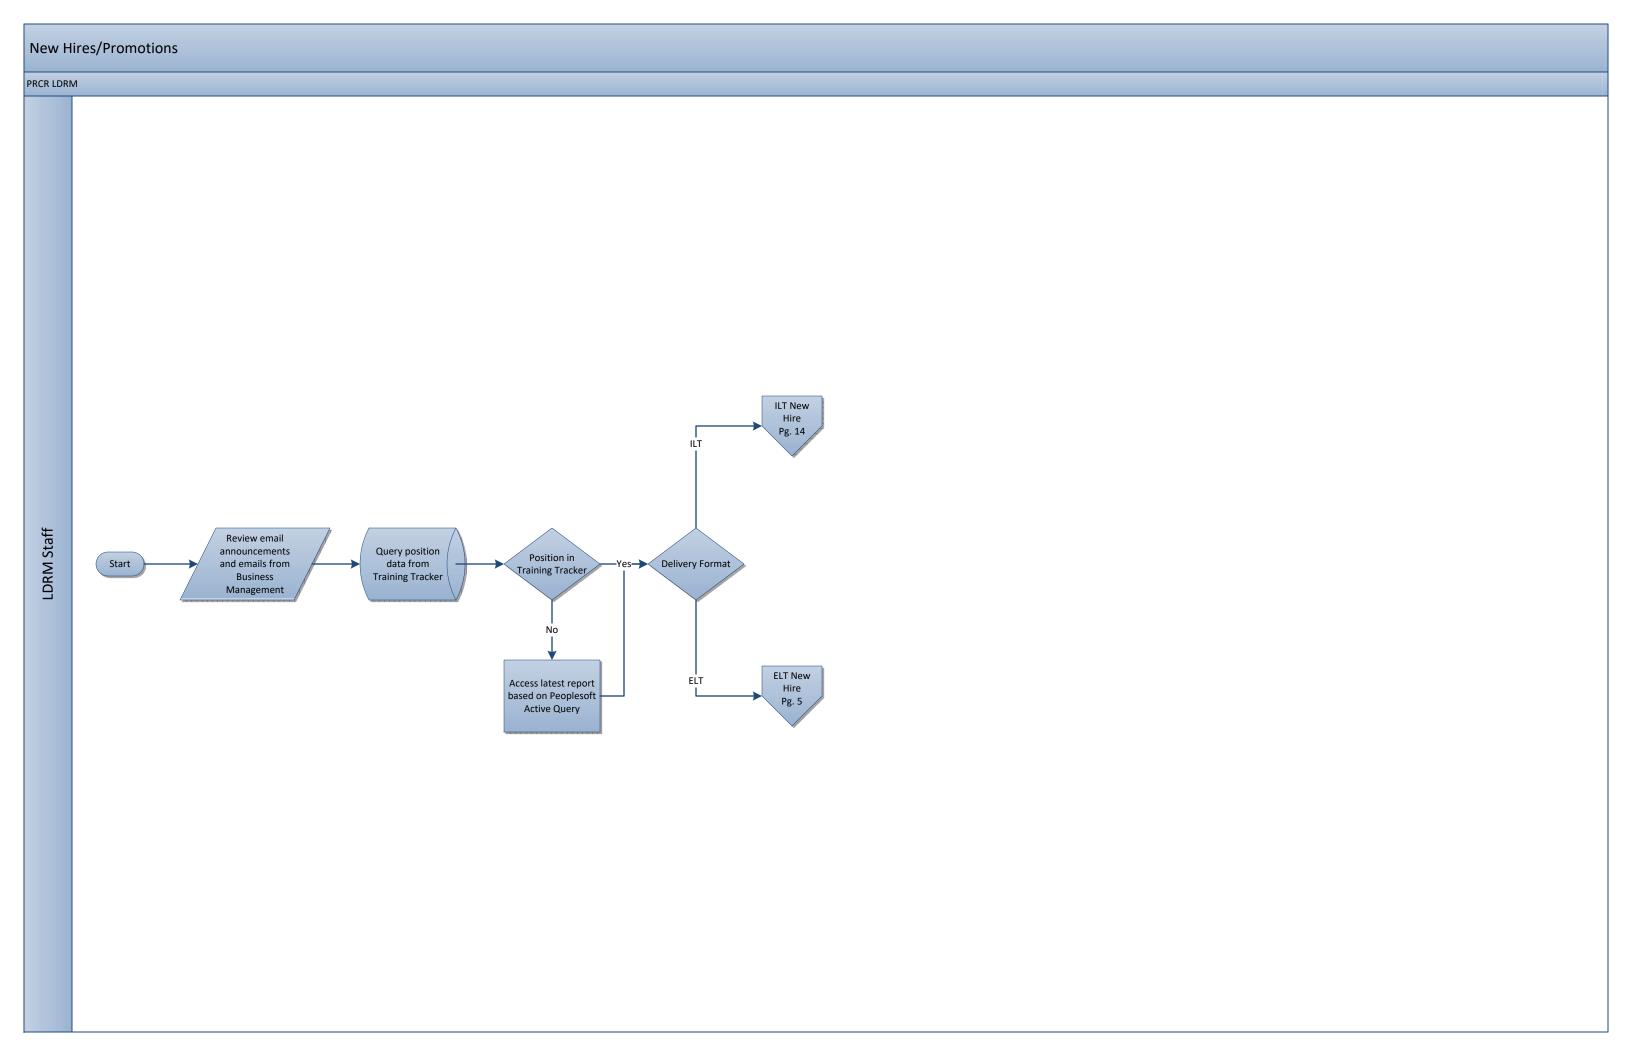

# Learning Development Risk Management Process Maps





### Standardized Business Process Mapping Terminology

Actors-Make decisions within a business. Organizations, Roles, People, Systems are Actors.

**Deliverables**-Forms, Data and Reports.

Activities/Tasks-A process that can be assigned to a actor.

Decision Points-Evaluates a specified condition during the process and directs the flow of work based on the evaluation.

**Stop/End**-The actions that start and terminate a process.





### Evaluations

### PRCR LDRM



LDRM Staff













### PRCR LDRM-E-Learning









### PRCR LDRM-E-Learning















## E-Learning Content Creation