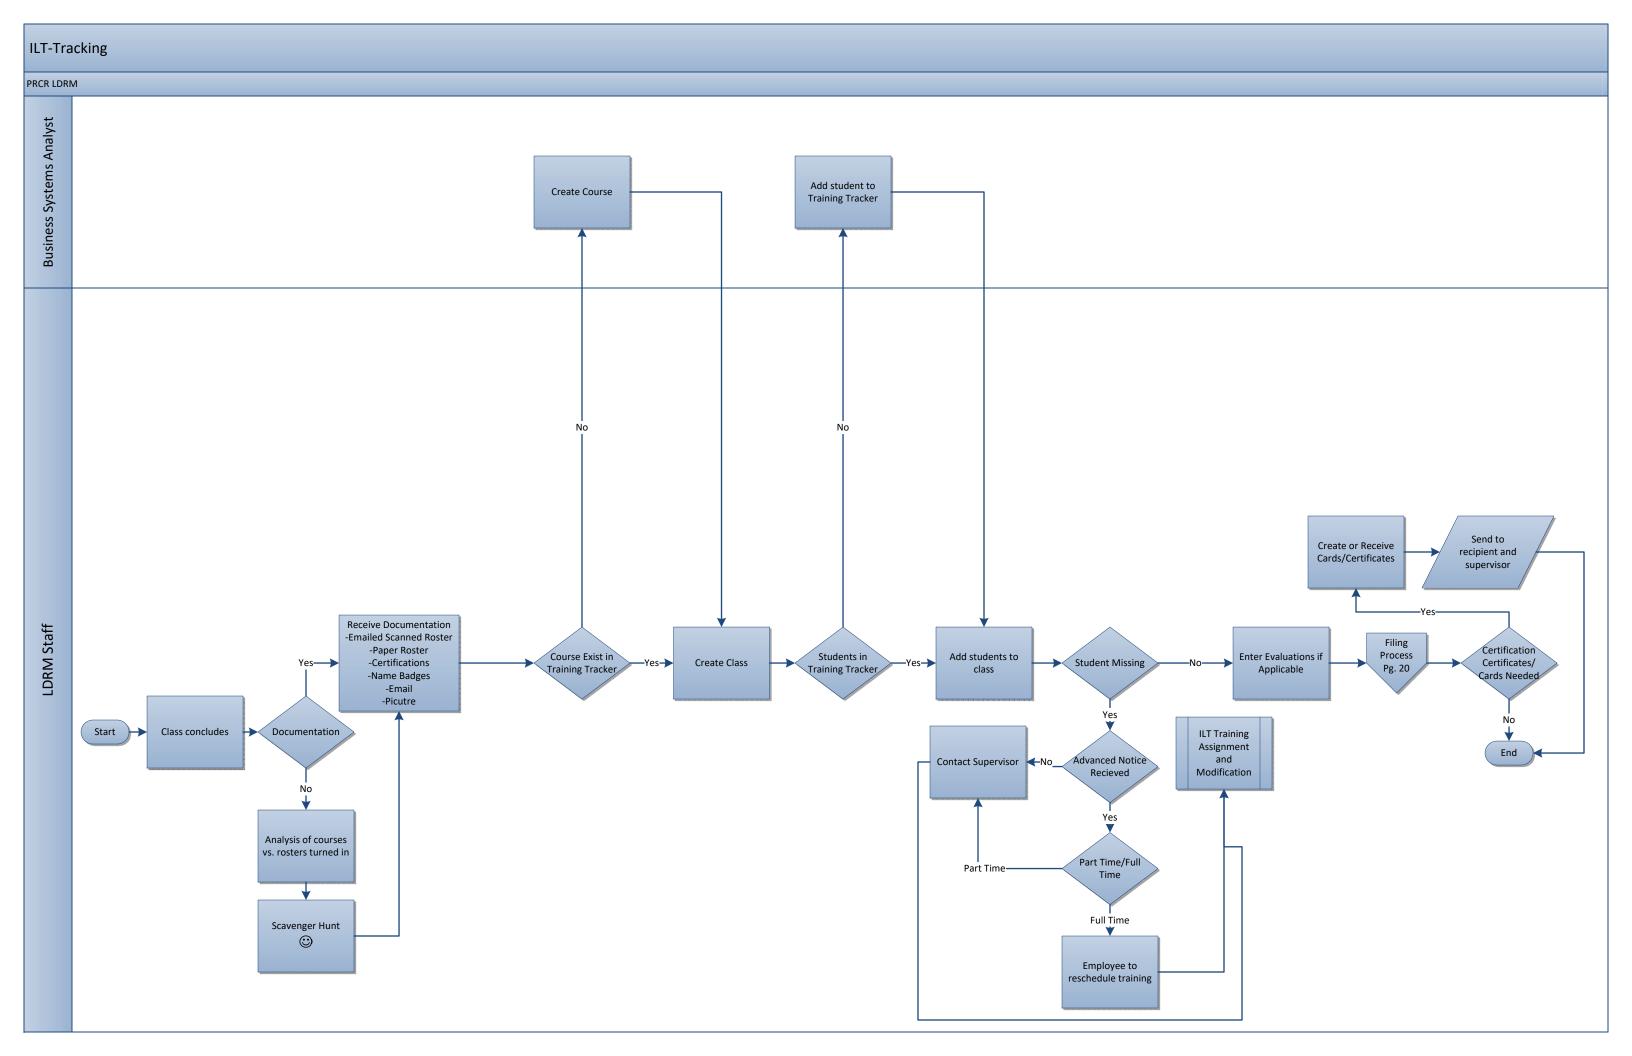

# Learning Development Risk Management Process Maps





### Standardized Business Process Mapping Terminology

Actors-Make decisions within a business. Organizations, Roles, People, Systems are Actors.

**Deliverables**-Forms, Data and Reports.

Activities/Tasks-A process that can be assigned to a actor.

Decision Points-Evaluates a specified condition during the process and directs the flow of work based on the evaluation.

**Stop/End**-The actions that start and terminate a process.





### Evaluations

### PRCR LDRM



LDRM Staff













### PRCR LDRM-E-Learning









### PRCR LDRM-E-Learning















## E-Learning Content Creation