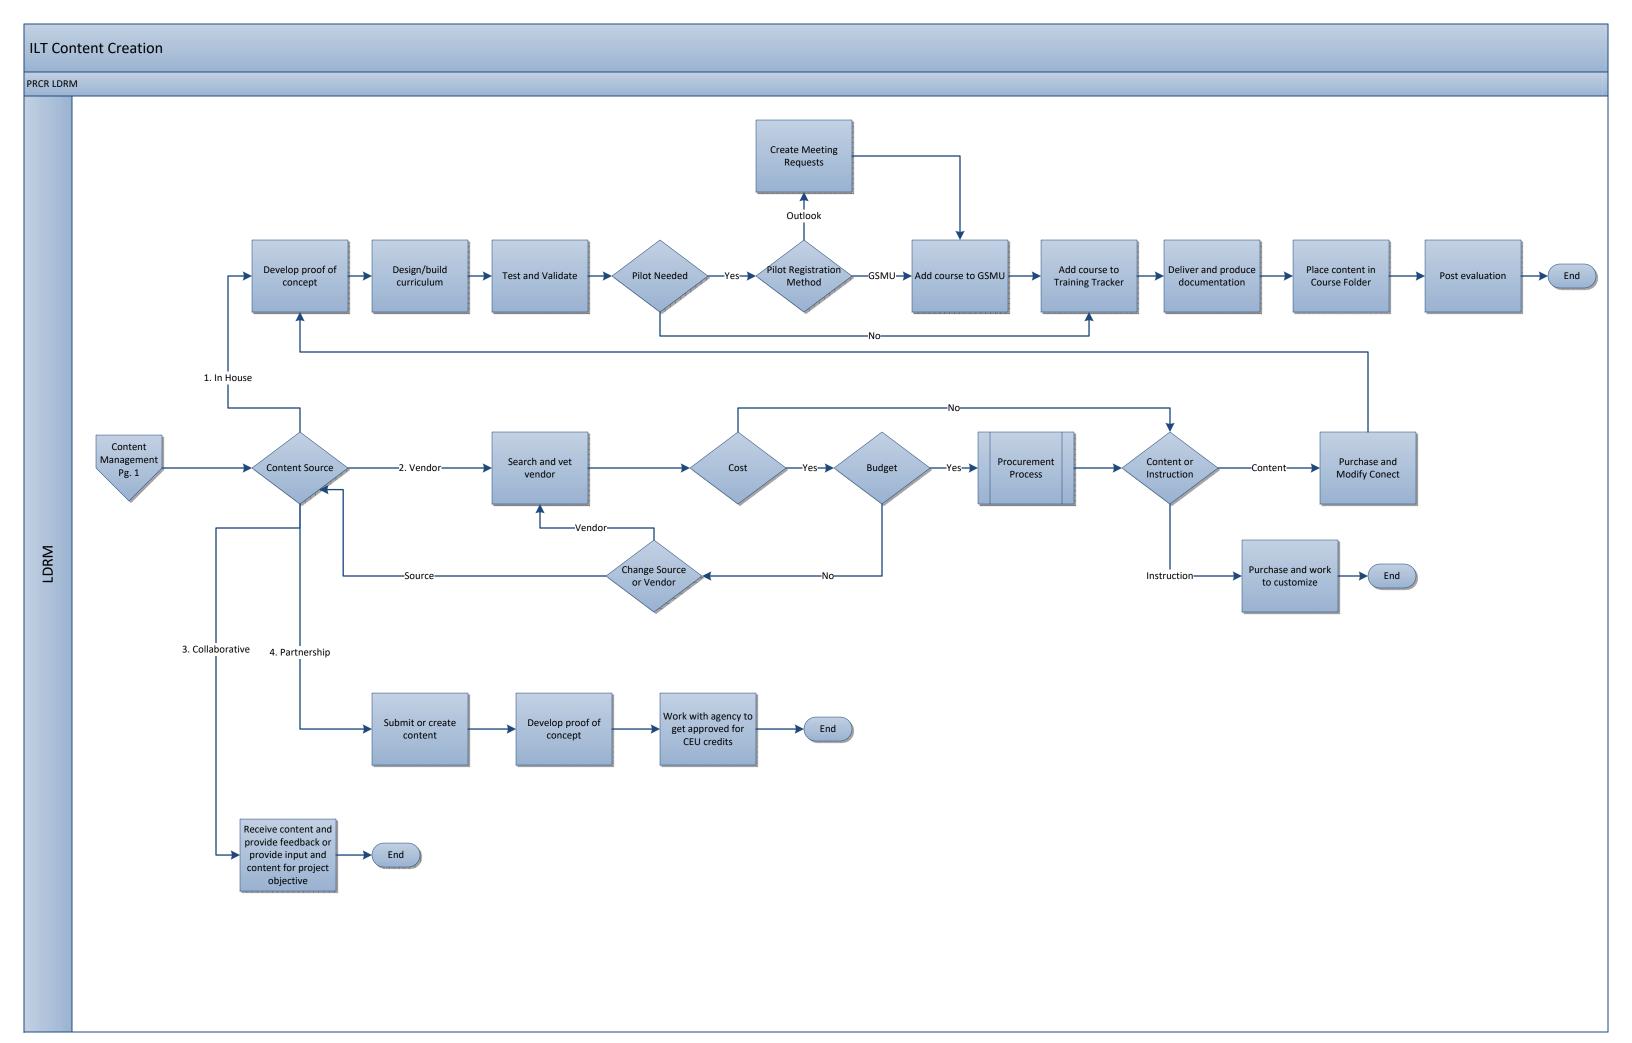

# Learning Development Risk Management Process Maps





### Standardized Business Process Mapping Terminology

Actors-Make decisions within a business. Organizations, Roles, People, Systems are Actors.

**Deliverables**-Forms, Data and Reports.

Activities/Tasks-A process that can be assigned to a actor.

Decision Points-Evaluates a specified condition during the process and directs the flow of work based on the evaluation.

**Stop/End**-The actions that start and terminate a process.





### Evaluations

### PRCR LDRM



LDRM Staff













### PRCR LDRM-E-Learning









### PRCR LDRM-E-Learning















## E-Learning Content Creation