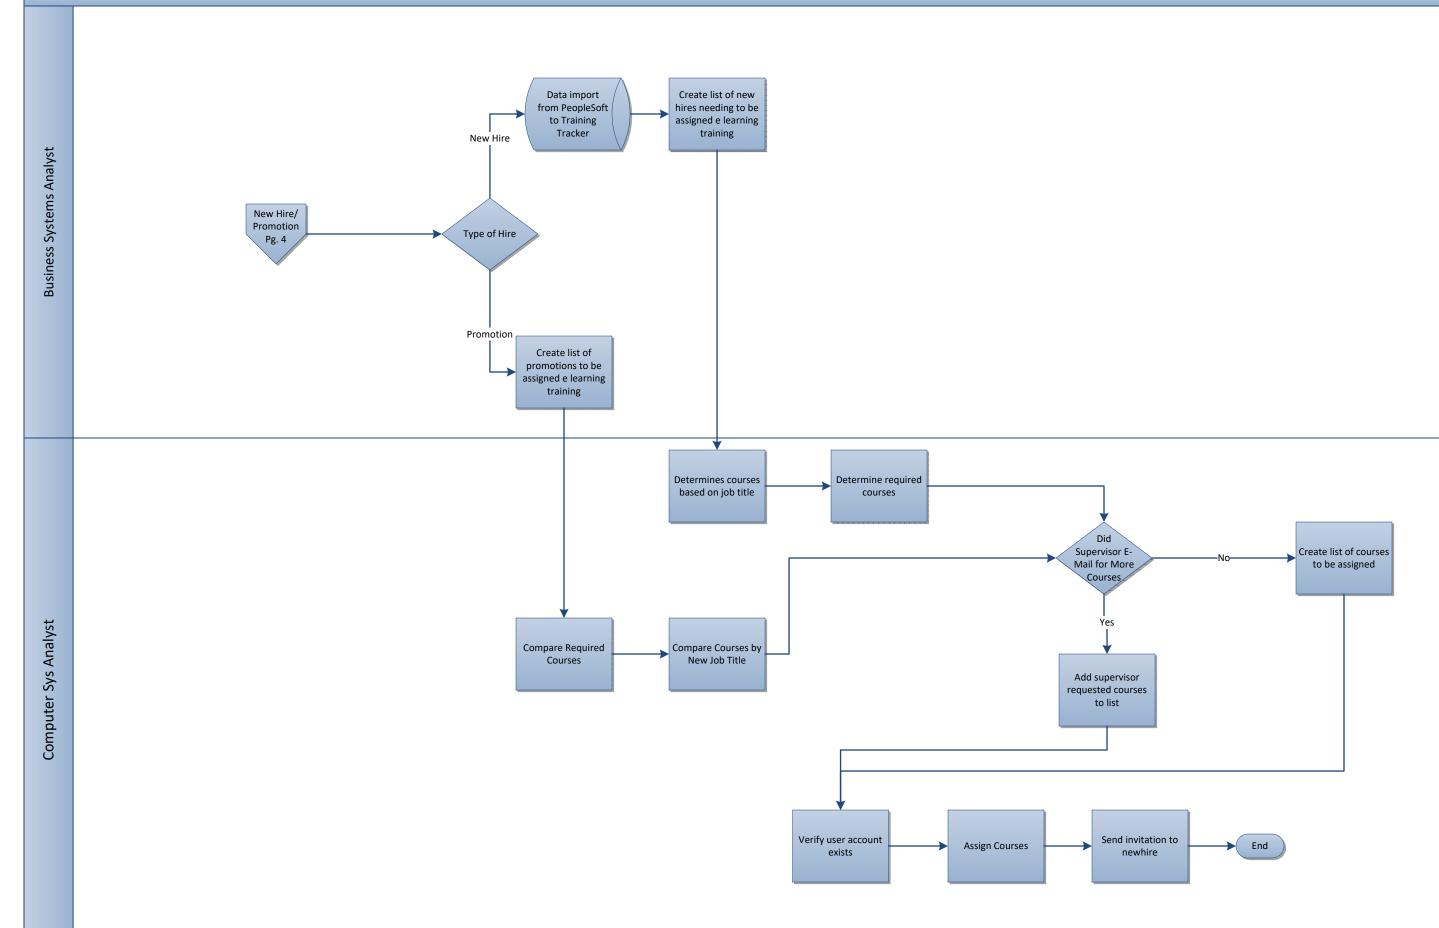

# Learning Development Risk Management Process Maps





### Standardized Business Process Mapping Terminology

Actors-Make decisions within a business. Organizations, Roles, People, Systems are Actors.

**Deliverables**-Forms, Data and Reports.

Activities/Tasks-A process that can be assigned to a actor.

Decision Points-Evaluates a specified condition during the process and directs the flow of work based on the evaluation.

**Stop/End**-The actions that start and terminate a process.





### Evaluations

### PRCR LDRM



LDRM Staff













### PRCR LDRM-E-Learning









### PRCR LDRM-E-Learning















## E-Learning Content Creation