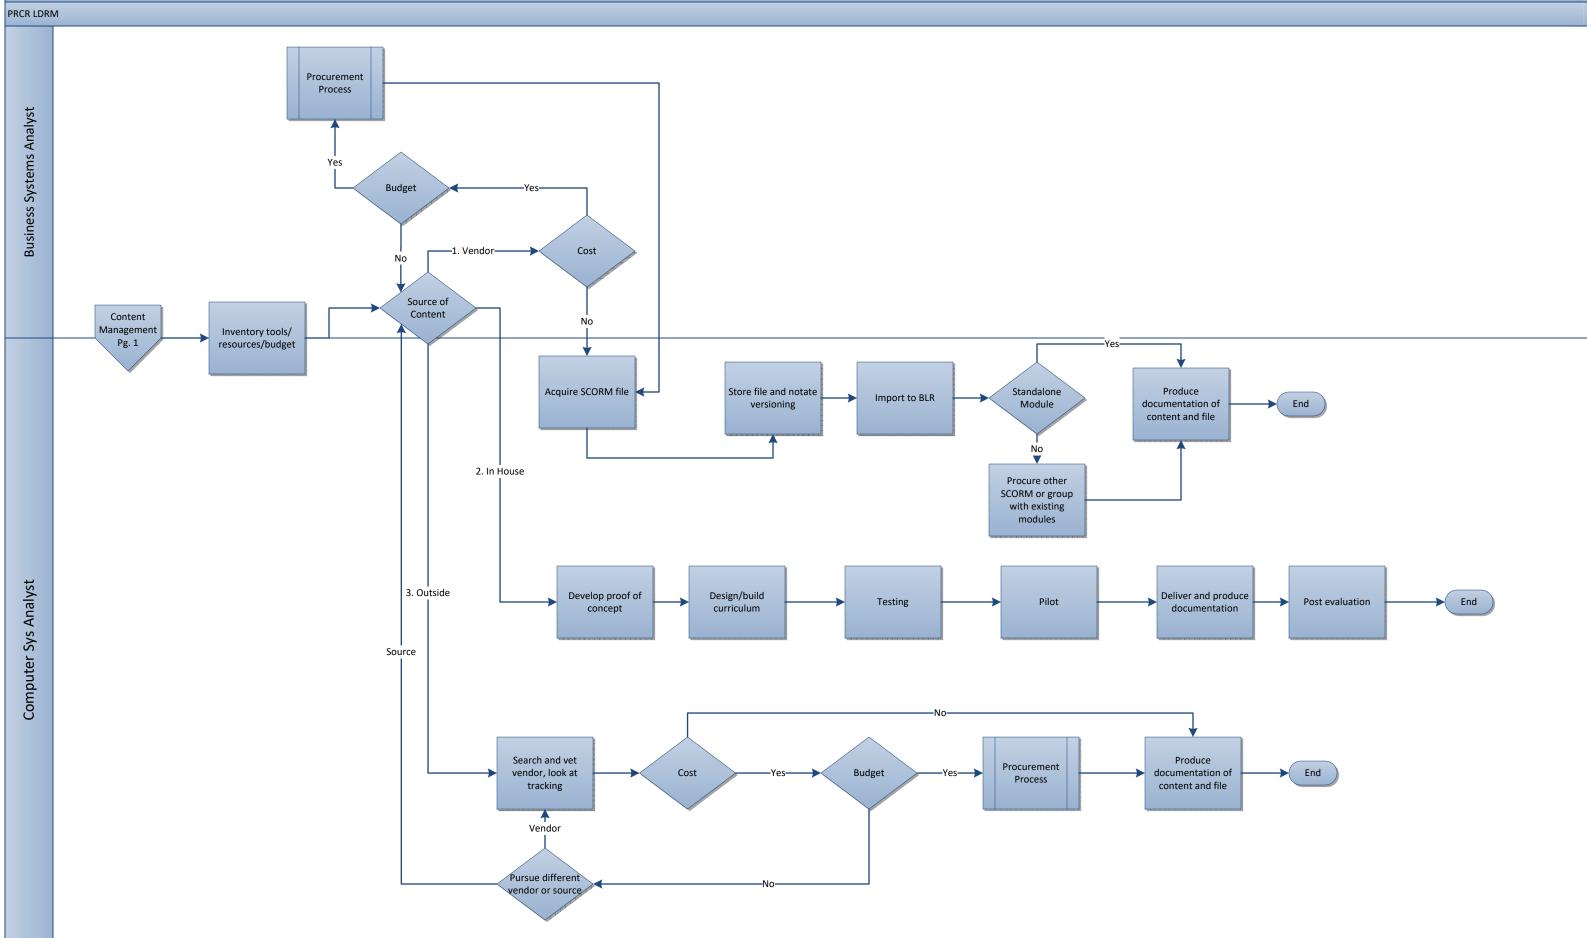

# Learning Development Risk Management Process Maps





### Standardized Business Process Mapping Terminology

Actors-Make decisions within a business. Organizations, Roles, People, Systems are Actors.

**Deliverables**-Forms, Data and Reports.

Activities/Tasks-A process that can be assigned to a actor.

Decision Points-Evaluates a specified condition during the process and directs the flow of work based on the evaluation.

**Stop/End**-The actions that start and terminate a process.





### Evaluations

### PRCR LDRM



LDRM Staff













### PRCR LDRM-E-Learning









### PRCR LDRM-E-Learning















## E-Learning Content Creation