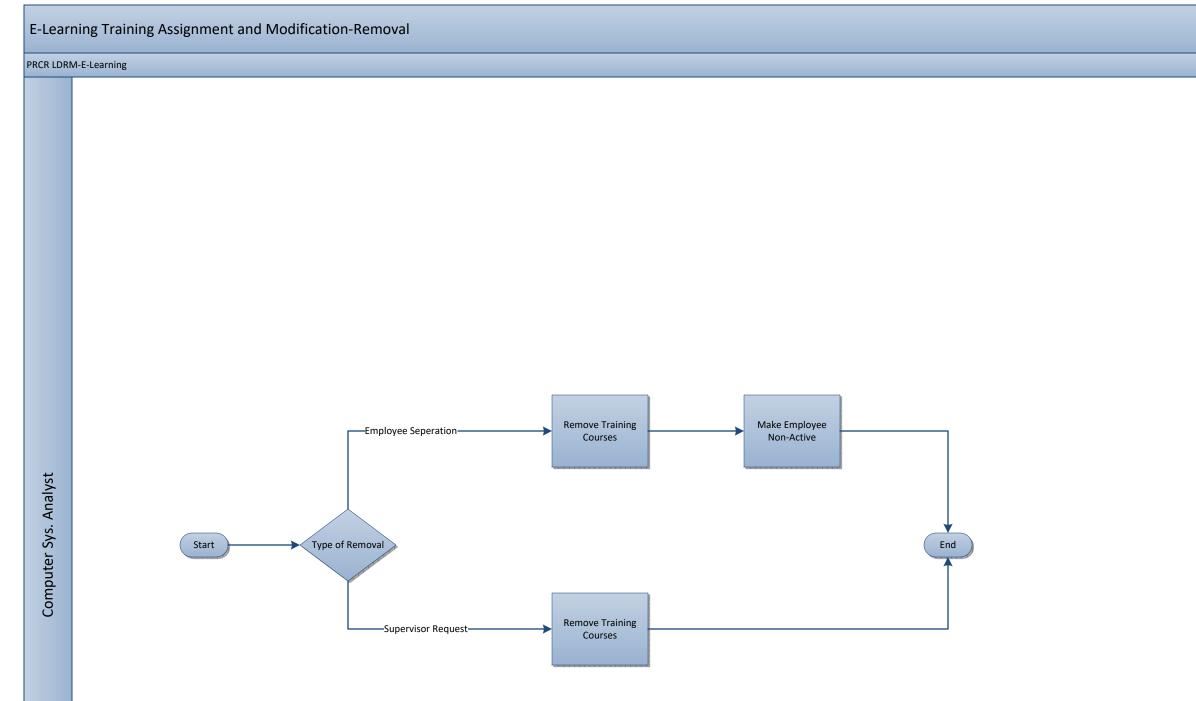

# Learning Development Risk Management Process Maps





### Standardized Business Process Mapping Terminology

Actors-Make decisions within a business. Organizations, Roles, People, Systems are Actors.

**Deliverables**-Forms, Data and Reports.

Activities/Tasks-A process that can be assigned to a actor.

Decision Points-Evaluates a specified condition during the process and directs the flow of work based on the evaluation.

**Stop/End**-The actions that start and terminate a process.





### Evaluations

### PRCR LDRM



LDRM Staff













### PRCR LDRM-E-Learning









### PRCR LDRM-E-Learning















## E-Learning Content Creation