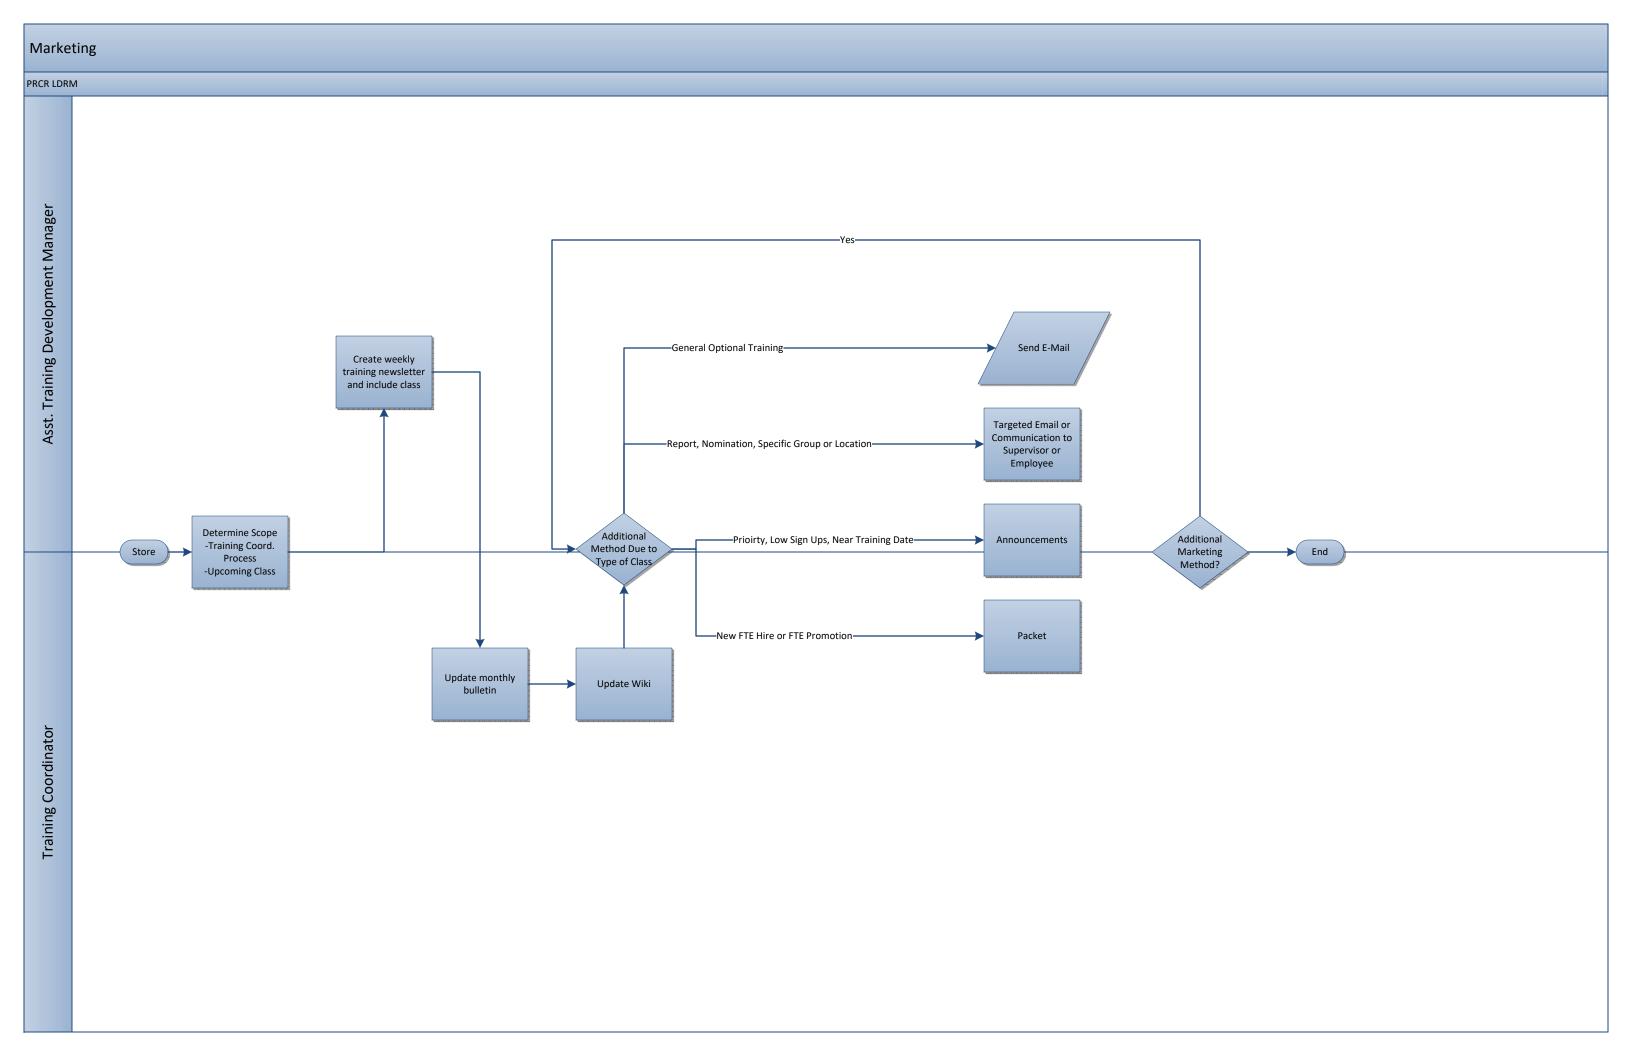

# Learning Development Risk Management Process Maps





### Standardized Business Process Mapping Terminology

Actors-Make decisions within a business. Organizations, Roles, People, Systems are Actors.

**Deliverables**-Forms, Data and Reports.

Activities/Tasks-A process that can be assigned to a actor.

Decision Points-Evaluates a specified condition during the process and directs the flow of work based on the evaluation.

**Stop/End**-The actions that start and terminate a process.





### Evaluations

### PRCR LDRM



LDRM Staff













### PRCR LDRM-E-Learning









### PRCR LDRM-E-Learning















## E-Learning Content Creation