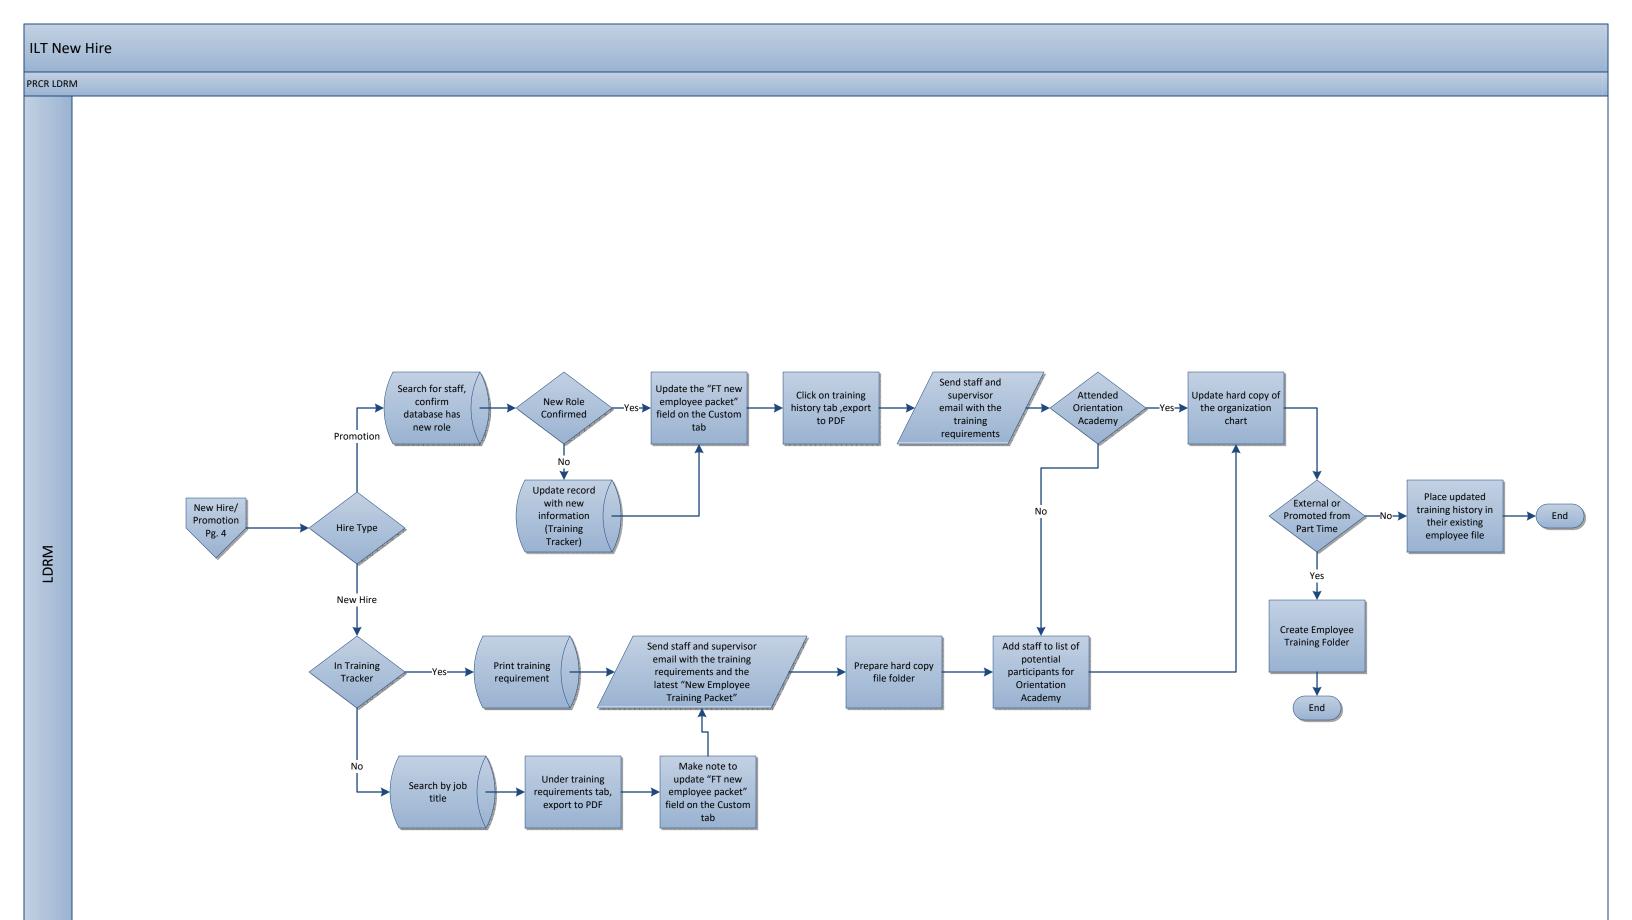

# Learning Development Risk Management Process Maps





### Standardized Business Process Mapping Terminology

Actors-Make decisions within a business. Organizations, Roles, People, Systems are Actors.

**Deliverables**-Forms, Data and Reports.

Activities/Tasks-A process that can be assigned to a actor.

Decision Points-Evaluates a specified condition during the process and directs the flow of work based on the evaluation.

**Stop/End**-The actions that start and terminate a process.





### Evaluations

### PRCR LDRM



LDRM Staff













### PRCR LDRM-E-Learning









### PRCR LDRM-E-Learning















## E-Learning Content Creation