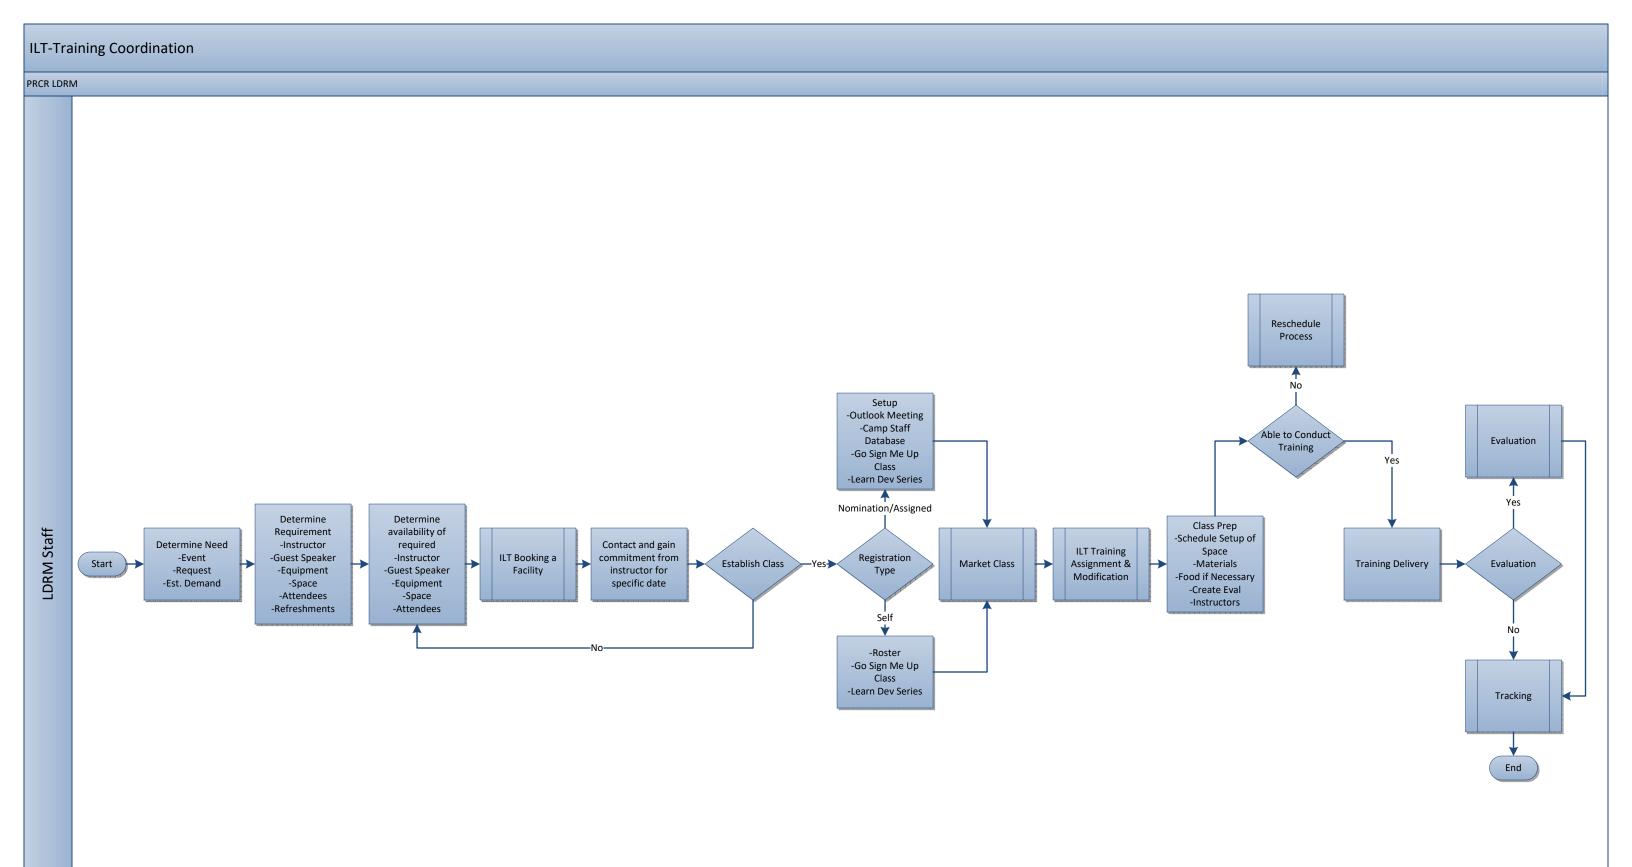

# Learning Development Risk Management Process Maps





### Standardized Business Process Mapping Terminology

Actors-Make decisions within a business. Organizations, Roles, People, Systems are Actors.

**Deliverables**-Forms, Data and Reports.

Activities/Tasks-A process that can be assigned to a actor.

Decision Points-Evaluates a specified condition during the process and directs the flow of work based on the evaluation.

**Stop/End**-The actions that start and terminate a process.





### Evaluations

### PRCR LDRM



LDRM Staff













### PRCR LDRM-E-Learning









### PRCR LDRM-E-Learning















## E-Learning Content Creation