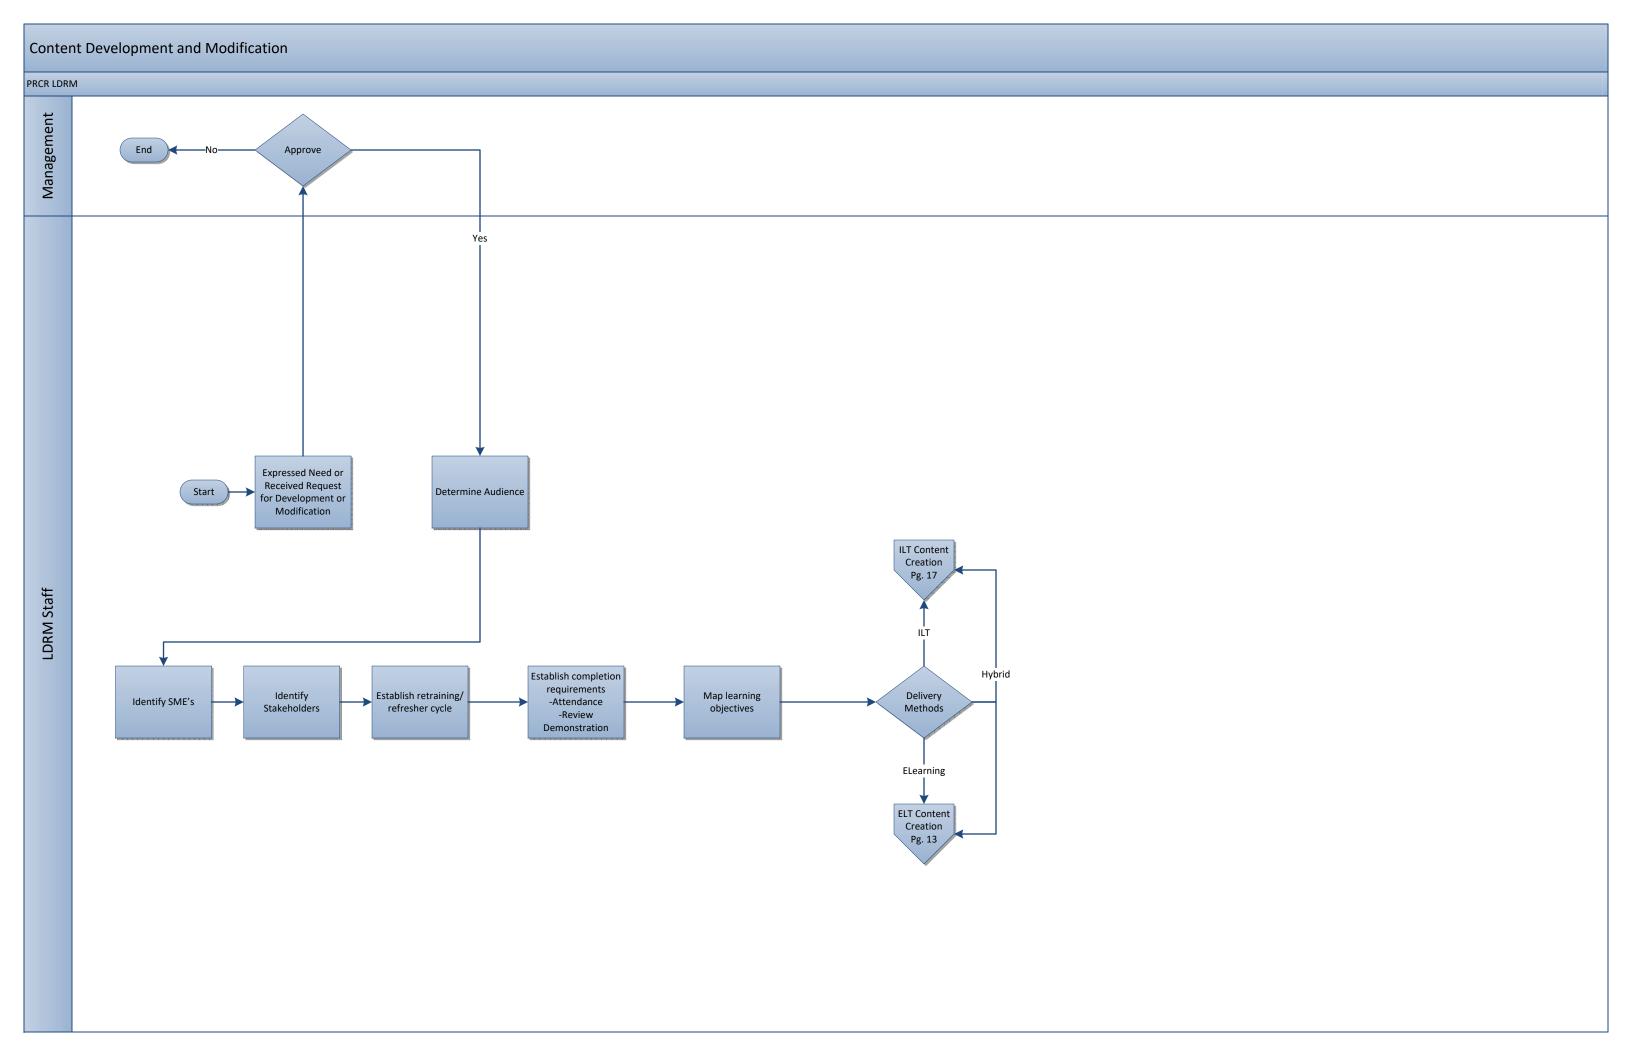

# Learning Development Risk Management Process Maps





### Standardized Business Process Mapping Terminology

Actors-Make decisions within a business. Organizations, Roles, People, Systems are Actors.

**Deliverables**-Forms, Data and Reports.

Activities/Tasks-A process that can be assigned to a actor.

Decision Points-Evaluates a specified condition during the process and directs the flow of work based on the evaluation.

**Stop/End**-The actions that start and terminate a process.





### Evaluations

### PRCR LDRM



LDRM Staff













### PRCR LDRM-E-Learning









### PRCR LDRM-E-Learning















## E-Learning Content Creation