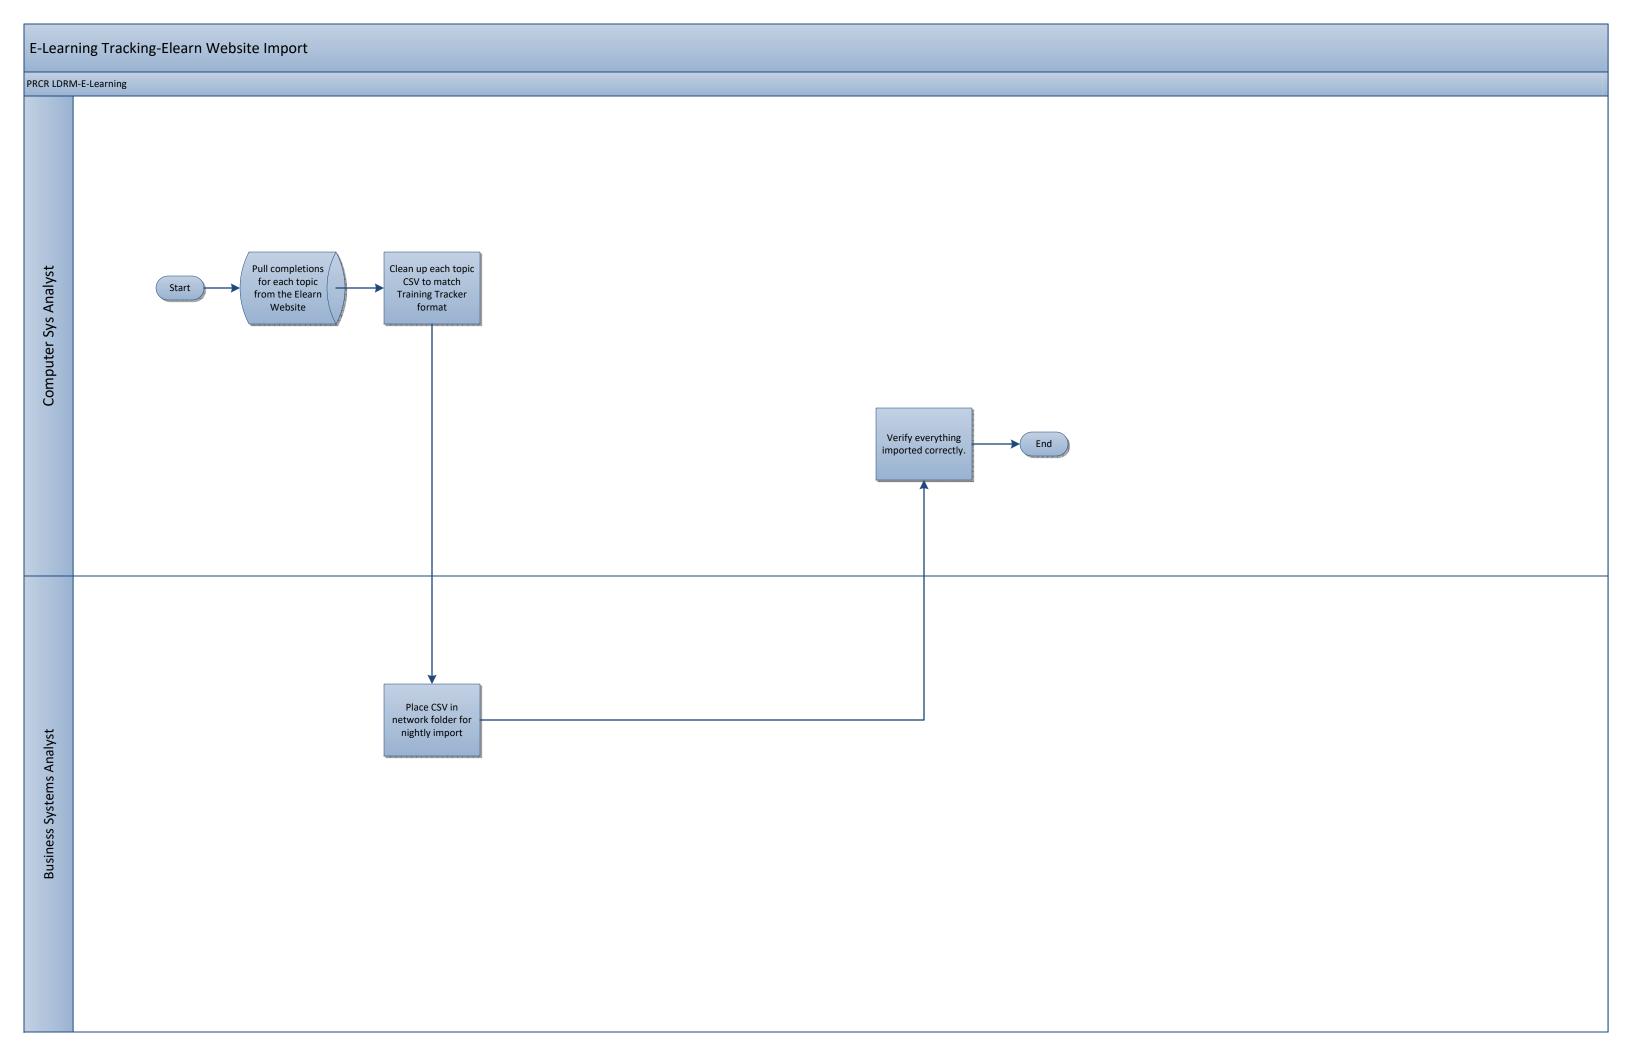

# Learning Development Risk Management Process Maps





### Standardized Business Process Mapping Terminology

Actors-Make decisions within a business. Organizations, Roles, People, Systems are Actors.

**Deliverables**-Forms, Data and Reports.

Activities/Tasks-A process that can be assigned to a actor.

Decision Points-Evaluates a specified condition during the process and directs the flow of work based on the evaluation.

**Stop/End**-The actions that start and terminate a process.





### Evaluations

### PRCR LDRM



LDRM Staff













### PRCR LDRM-E-Learning









### PRCR LDRM-E-Learning















## E-Learning Content Creation