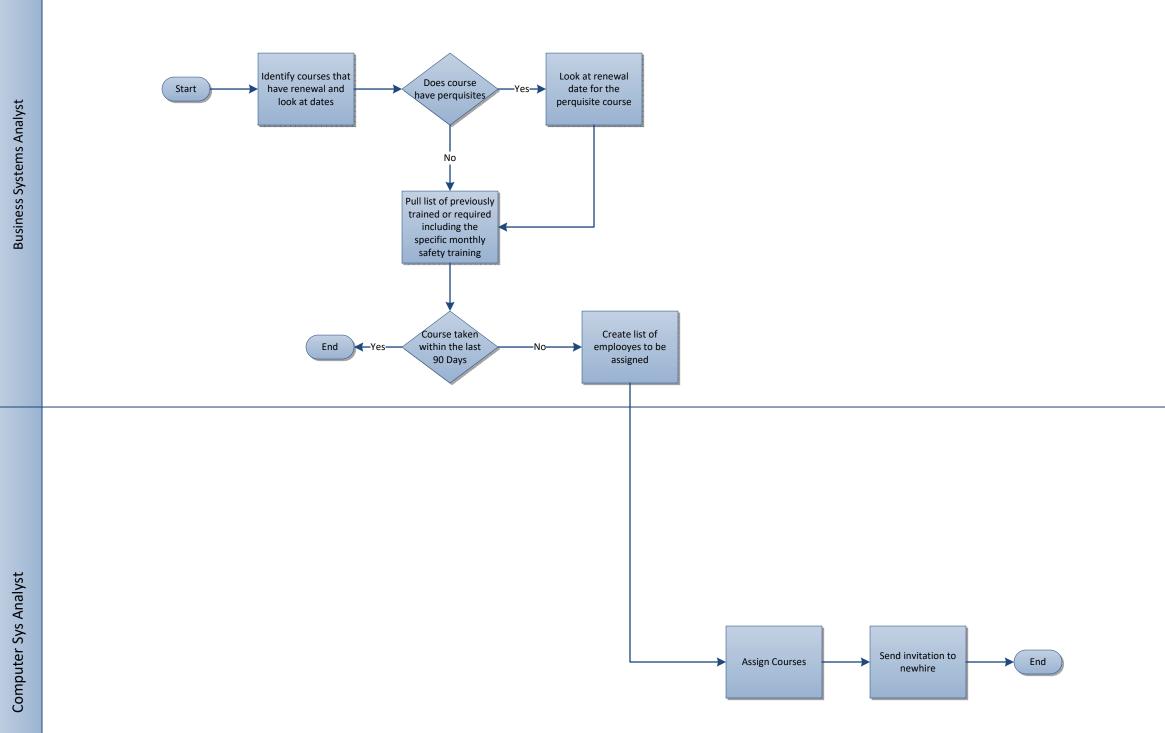

# Learning Development Risk Management Process Maps





### Standardized Business Process Mapping Terminology

Actors-Make decisions within a business. Organizations, Roles, People, Systems are Actors.

**Deliverables**-Forms, Data and Reports.

Activities/Tasks-A process that can be assigned to a actor.

Decision Points-Evaluates a specified condition during the process and directs the flow of work based on the evaluation.

**Stop/End**-The actions that start and terminate a process.





### Evaluations

### PRCR LDRM



LDRM Staff













### PRCR LDRM-E-Learning









### PRCR LDRM-E-Learning















## E-Learning Content Creation