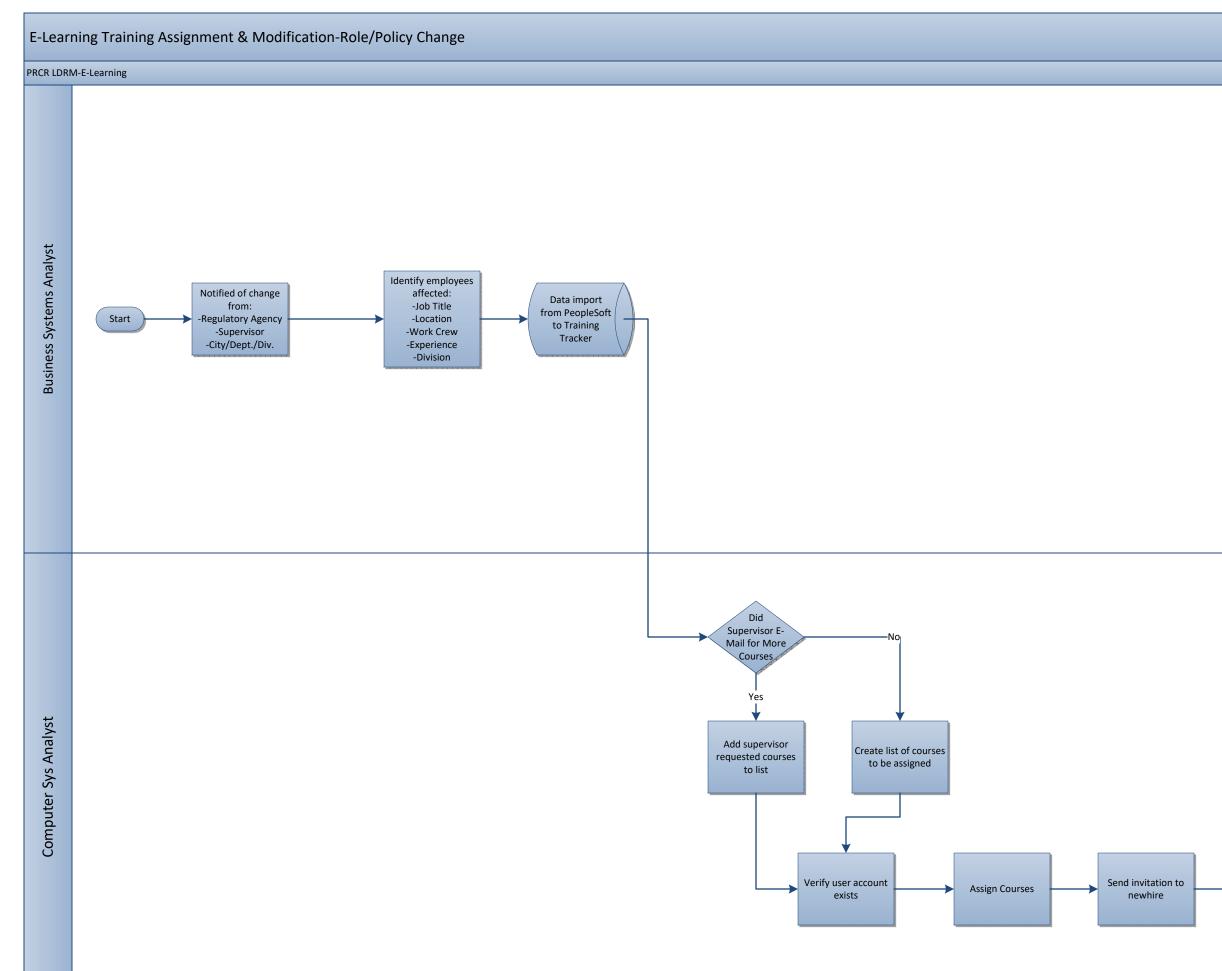

# Learning Development Risk Management Process Maps





### Standardized Business Process Mapping Terminology

Actors-Make decisions within a business. Organizations, Roles, People, Systems are Actors.

**Deliverables**-Forms, Data and Reports.

Activities/Tasks-A process that can be assigned to a actor.

Decision Points-Evaluates a specified condition during the process and directs the flow of work based on the evaluation.

**Stop/End**-The actions that start and terminate a process.





### Evaluations

### PRCR LDRM



LDRM Staff













### PRCR LDRM-E-Learning









### PRCR LDRM-E-Learning















## E-Learning Content Creation