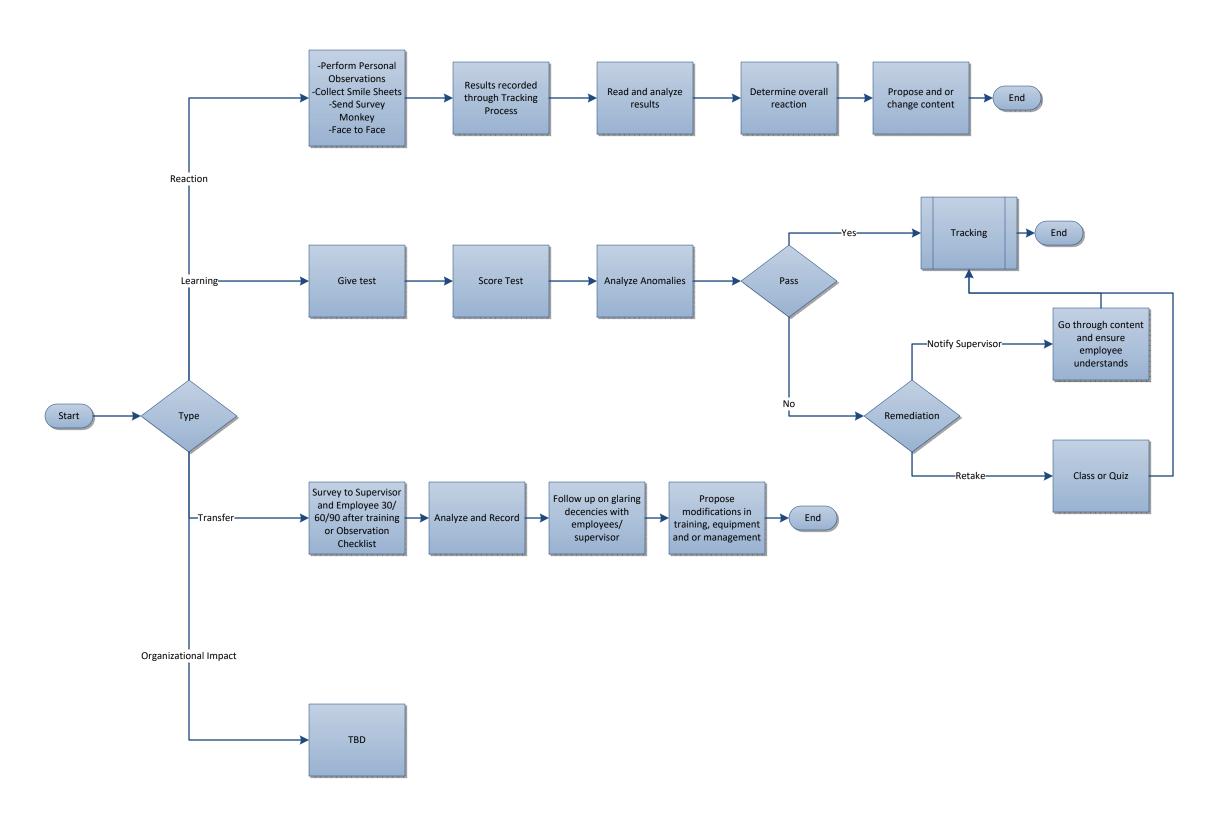

# Learning Development Risk Management Process Maps





### Standardized Business Process Mapping Terminology

Actors-Make decisions within a business. Organizations, Roles, People, Systems are Actors.

**Deliverables**-Forms, Data and Reports.

Activities/Tasks-A process that can be assigned to a actor.

Decision Points-Evaluates a specified condition during the process and directs the flow of work based on the evaluation.

**Stop/End**-The actions that start and terminate a process.





### Evaluations

### PRCR LDRM



LDRM Staff













### PRCR LDRM-E-Learning









### PRCR LDRM-E-Learning















## E-Learning Content Creation