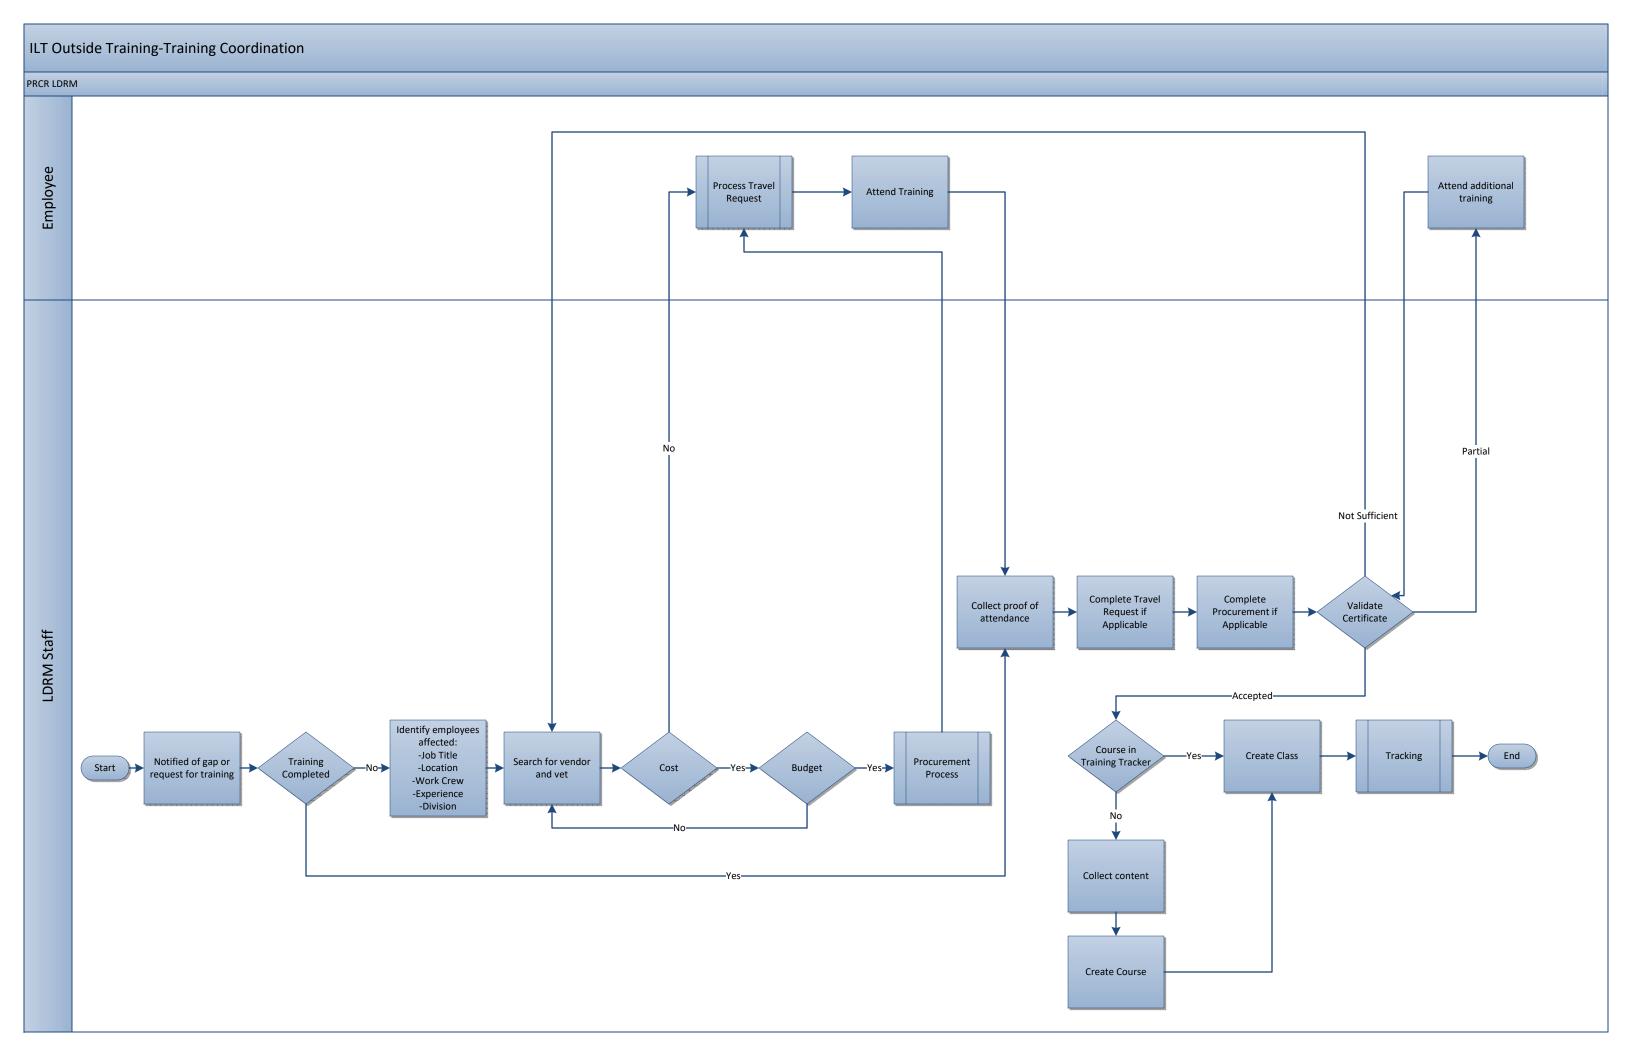

# Learning Development Risk Management Process Maps





### Standardized Business Process Mapping Terminology

Actors-Make decisions within a business. Organizations, Roles, People, Systems are Actors.

**Deliverables**-Forms, Data and Reports.

Activities/Tasks-A process that can be assigned to a actor.

Decision Points-Evaluates a specified condition during the process and directs the flow of work based on the evaluation.

**Stop/End**-The actions that start and terminate a process.





### Evaluations

### PRCR LDRM



LDRM Staff













### PRCR LDRM-E-Learning









### PRCR LDRM-E-Learning















## E-Learning Content Creation