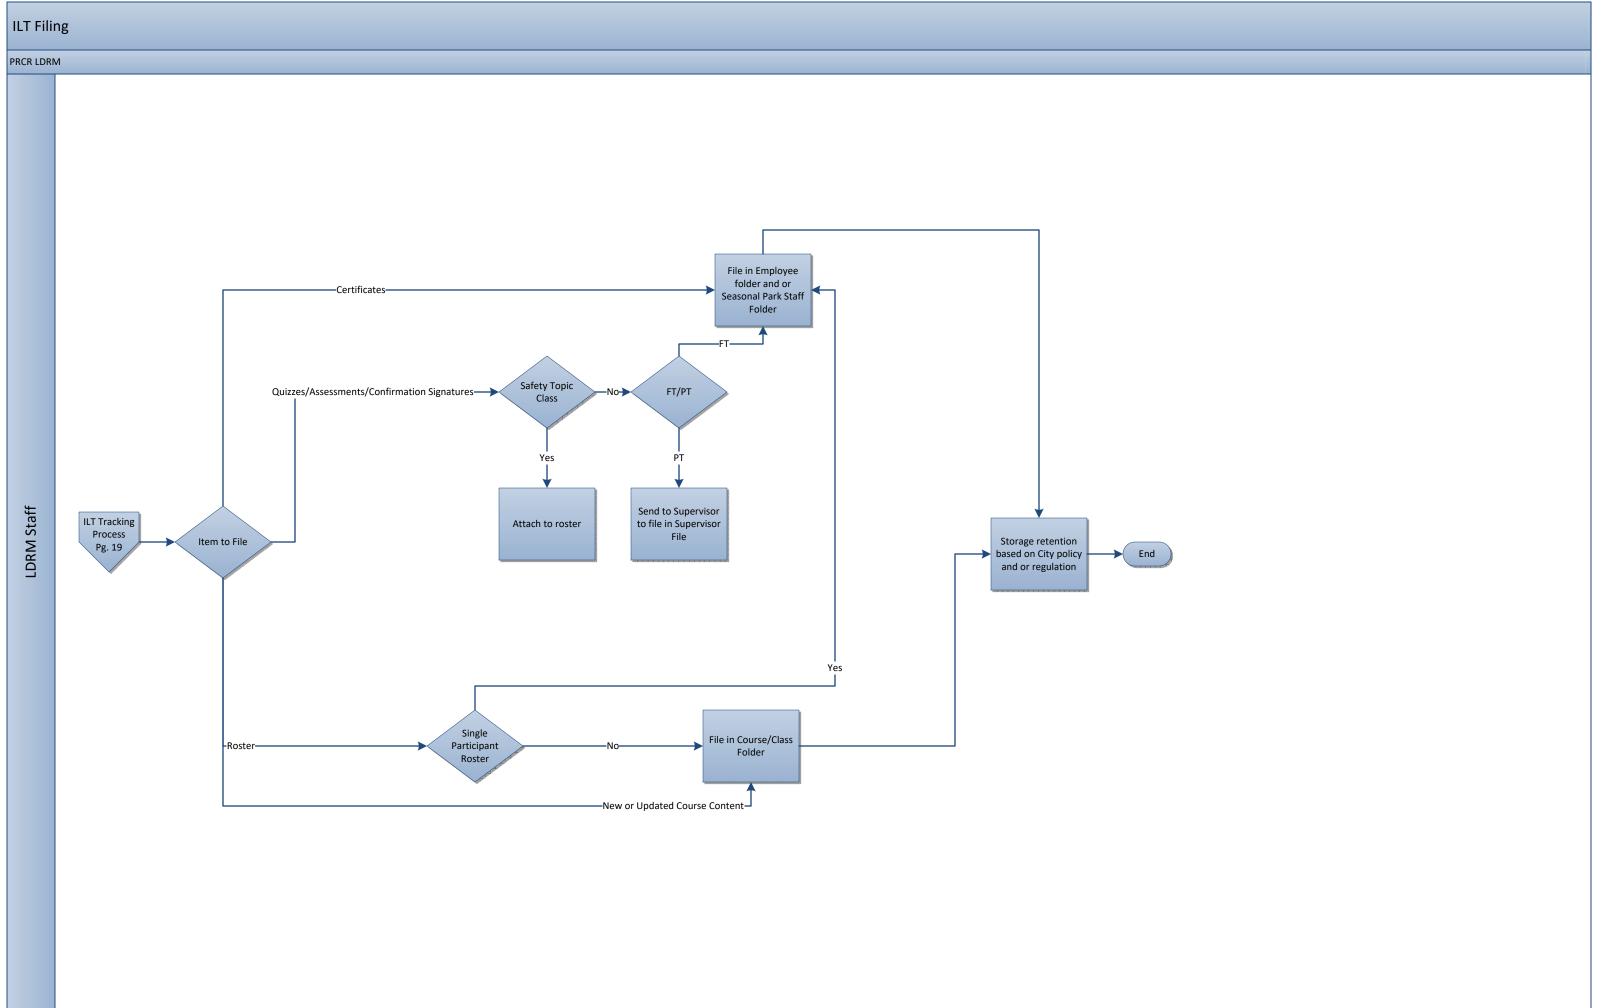

# Learning Development Risk Management Process Maps





### Standardized Business Process Mapping Terminology

Actors-Make decisions within a business. Organizations, Roles, People, Systems are Actors.

**Deliverables**-Forms, Data and Reports.

Activities/Tasks-A process that can be assigned to a actor.

Decision Points-Evaluates a specified condition during the process and directs the flow of work based on the evaluation.

**Stop/End**-The actions that start and terminate a process.





### Evaluations

### PRCR LDRM



LDRM Staff













### PRCR LDRM-E-Learning









### PRCR LDRM-E-Learning















## E-Learning Content Creation