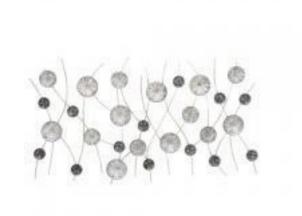

# FLORAL METAL WALL DECOR

A perfect additional for enlivening any dull wall of your wonderland, this milan floral metal wall decor \$148.99