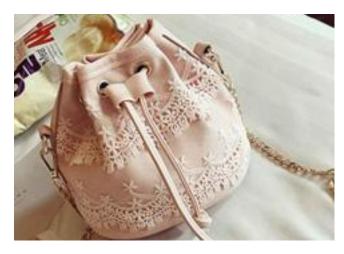

# LACE DRAWSTRING SHOULDER BAG

Description: Material:PU LeatherLace Color: Pink Size:19\*18cm/7.5\*7.1"(It is manual measurement, \$74.99