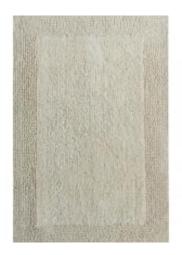

# **REVERSIBLE BATH RUG**

Splendor reversible rugs are composed of fine cotton yarns which are not only soft but also extremely

\$50.99