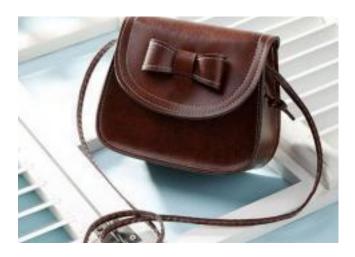

# **BOWKNOT LEATHER HANDBAG**

Fashion Cute Material: Artificial leather Shoulder bag, Inclined shoulder bag A lovely bag full of personality