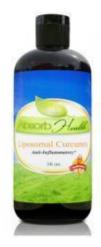

# ABSORB HEALTH LIPOSOMAL CUR-

You are looking at 4oz of Liposomal Curcuminwith 160mg of curcumin per teaspoon.nnThis is made with

\$22.99