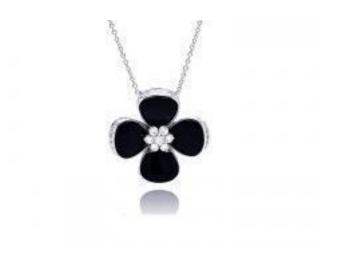

# **BLACK ONYX FLOWER NECKLACE**

.925 Sterling Silver Rhodium Plated Black Onyx Flower Cubic Zirconia Necklace - onyx petals with cz

\$334.99