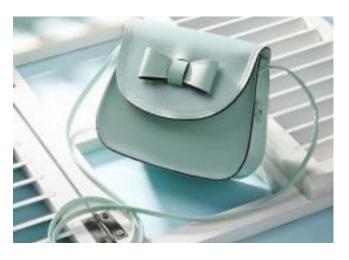

# **BOWKNOT LEATHER HANDBAG**

Fashion Cute Material: Artificial leather Shoulder bag, Inclined shoulder bag A lovely bag full of personality