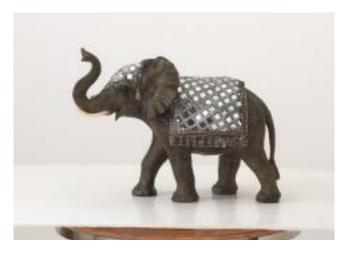

# POLYSTYRENE MIRROR ELEPHANT

If you have a special corner for elephants and wish to add it as a part of yourdecor then this mirrored \$89.99