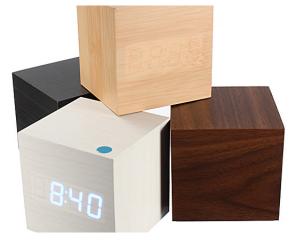

### WOODEN SQUARE LED ALARM

Voice Control Wooden Square LED Alarm Digital Desk Clock Thermometer Calendar.