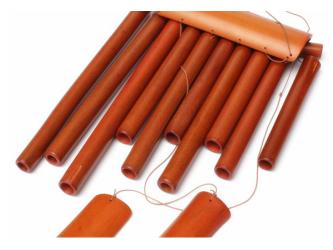

#### BAMBOO WOOD WIND CHIME

Wind chimes blowing, bringing great sound, and pleasing, self-cultivation.