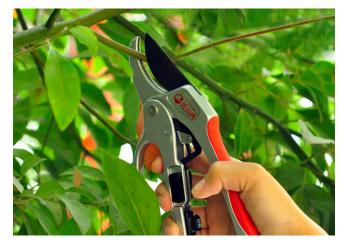

## GARDENING SECTIONAL SHEARS Segmented assistant structure design It is very east to cut twigs and hard branch. \$17.88