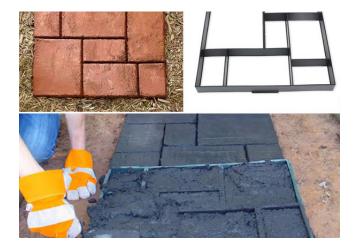

### GARDEN DIY PLASTIC PATH MAKER

Do it yourself with this easy to use mold to create your own patios & walkways.