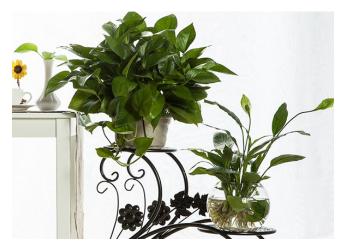

### **IRON FLOWER POT RACK**

Fashional wrought iron, generous and practical, add more modern twist to your house.

\$48.50