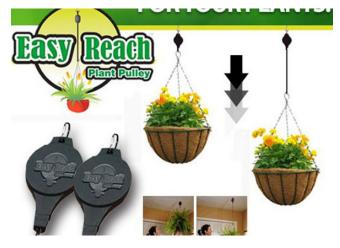

### EASY REACH PLANT PULLEY

Just grab it and pull it down to your level. Easy Reach makes any hanging item easily accessible.

\$8.38

www.inbloomdecor.com | Copyrighted 2017 All Rights Reserved.

fヒ