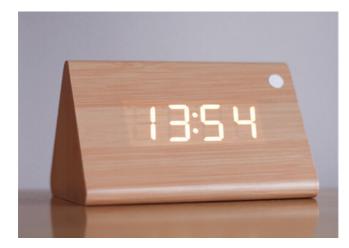

### TRIANGLE WOODEN LED ALARM Voice Control Wooden Triangle LED Alarm Digital \$17.

Voice Control Wooden Triangle LED Alarm D Desk Clock Thermometer Calendar.