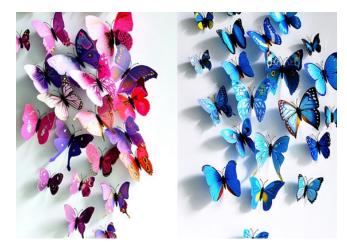

### **3D BUTTERFLY WALL STICKERS**

12Pcs 3D Butterfly Wall Sticker Fridge Magnet Home \$4.49 Decor Art Applique.