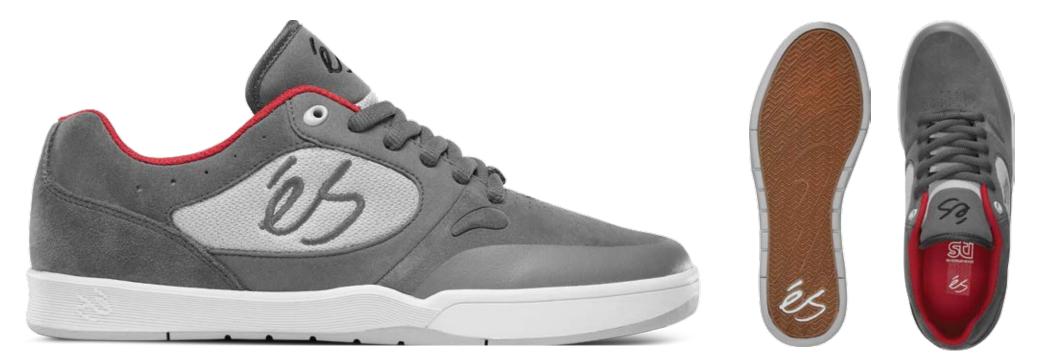

## **SWIFT 1.5**

5101000158 | Available in sizes: 7-14 | GREY/LIGHT GREY/RED 077

| STYLE NAME | STYLE NUMBER | COLOR | PRICE | 7 | 7.5 | 8 | 8.5 | 9 | 9.5 | 10 | 10.5 | 11 | 11.5 | 12 | 13 | 14 | TOTAL: |
|------------|--------------|-------|-------|---|-----|---|-----|---|-----|----|------|----|------|----|----|----|--------|
| SWIFT 1.5  | 5101000158   | 077   |       |   |     |   |     |   |     |    |      |    |      |    |    |    |        |