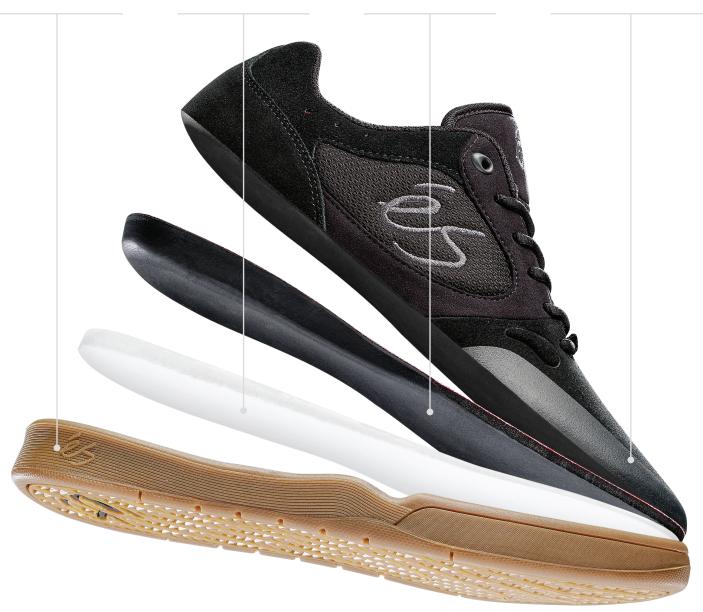

### SWIFT 1.5 TECHNOLOGY

#### TREAD

This unique tread design provides excellent grip, flex and mobility to align the foot positioning for more consistent riding experience.

#### **EVA FOAM MIDSOLE**

Features a low profile, Lightweight Die Cut EVA Midsole for cushioning, board feel and impact protection.

#### STI ENERGY™ FOAM INSOLE

Provides enhanced rebound, supreme comfort and excellent board feel.

#### UPPER

A combination of durable suede, THERMOTHANE toe cap, reinforced heel counter, breathable mesh, and lycra tongue straps creates a high performance upper.

eSSKATEBOARDING.COM | @eSskateboarding