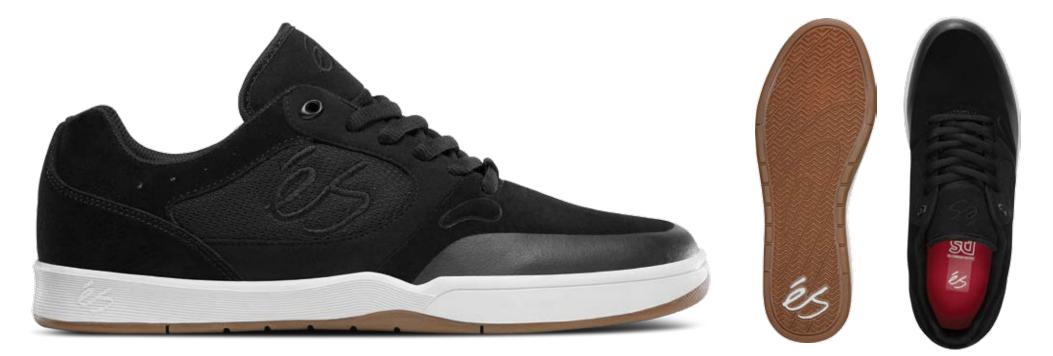

## **SWIFT 1.5**

5101000158 | Available in sizes: 7-14 | BLACK/WHITE 976

| STYLE NAME | STYLE NUMBER | COLOR | PRICE | 7 | 7.5 | 8 | 8.5 | 9 | 9.5 | 10 | 10.5 | 11 | 11.5 | 12 | 13 | 14 | TOTAL: |
|------------|--------------|-------|-------|---|-----|---|-----|---|-----|----|------|----|------|----|----|----|--------|
| SWIFT 1.5  | 5101000158   | 976   |       |   |     |   |     |   |     |    |      |    |      |    |    |    |        |