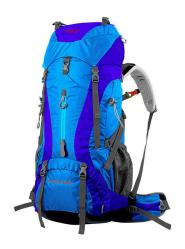

### **CAMPING 60+5L BACKPACK**

Camping Hiking 60+5L Backpack Shoulder Bag For Trekking Travel Mountaineering.