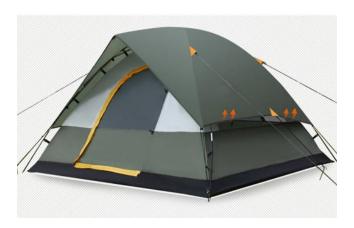

### **CAMPING TENT 3-4 PEOPLE**

Outdoor Camping Tent 3-4 People Two Layers Storm-proof Tent.