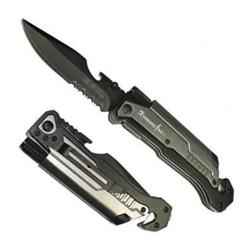

### **MULTI-FUNCTIONAL TOOL**

Sanrenmu 7045LUC-PH-T4 Portable Multi-functional Survival Bottle Opener Glass Breaker Cutting Knife Tools.