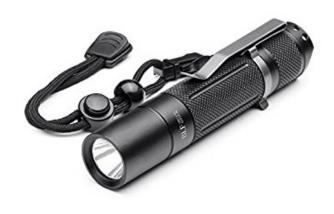

### **LED FLASHLIGHT**

BLF A6 XPL 1600Lumens 7/4modes EDC LED Flashlight 18650.