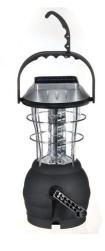

## LED SOLAR LIGHT LANTERN

Outdoor 36 LEDS Solar Light Lantern Rechargeable Tent Lamp Hand Crank Dynamo For Camping Hiking.