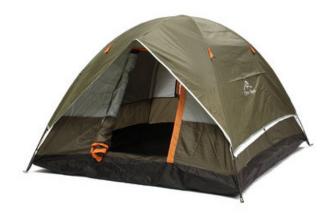

### **4 PERSONS CAMPING TENT**

4 Persons Camping Tent Sunshade Double Layer Waterproof Wind-proof Anti-UV Sun Shelter Canopy Outdoor Hiking.