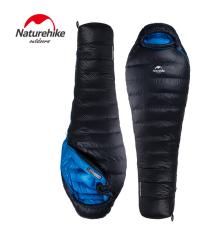

### **NATUREHIKE SLEEPING BAG**

NatureHike Camping Duck Down Sleeping Bag Mummy Type Adult Splicing Single Keep Warm Winter.