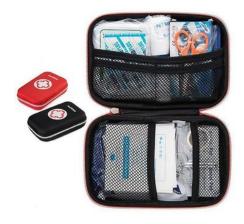

# **NATUREHIKE FIRST AID KIT**

Naturehike Outdoor Emergency First Aid Kit Portable Survival Bag SOS Case Equipment.