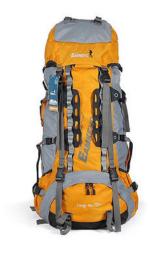

### MOUNTAINEERING BACKPACK

70L+10 EAMKEVC Outdoor Hiking Camping Mountaineering Bags/Backpack.