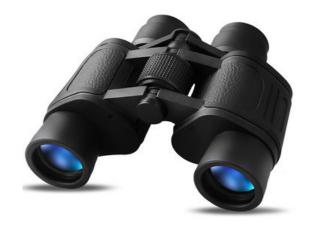

# **ZOOM FOCUSING BINOCULAR**

IPRee Outdoor 10-180×100 Zoom Focusing Binocular Day Night Vision Optic HD Telescope Eyepiece.