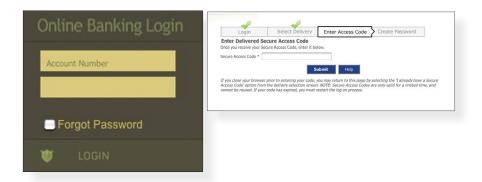

If your enrollment is complete or you are a returning user, you can access your account online by entering your Account Number and Password, then click Login. You will then be prompted to enter a secure access code.

Note: If all of the contact information we have on file is inaccurate or out-ofdate, you cannot proceed any further. Please contact us to provide updated information.

What is a Secure Access Code? A Secure Access Code is a one-time use code, that allows you to securely login to our Online Banking system. It is delivered to you via email, phone call or SMS text. If you are logging in for the first time, you will be prompted to create a new password. Secure Access Codes are also used if you delete the security certificate or "cookie" that we've stored on your computer, or if you request login from a computer not setup for repeated use. Choosing "activate my computer for later use" authorizes us to store a security certificate on your computer which will speed up the verification process in the future, and eliminate the need to use a Secure Access Code during each login.