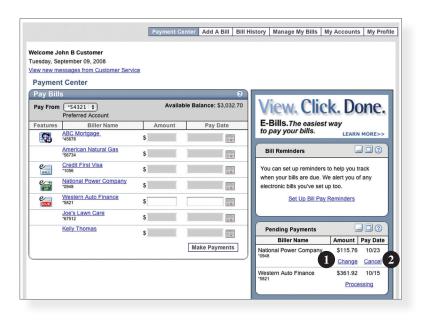

### Change & Cancel Payments

Even after you have scheduled a payment, you have the ability to change or cancel your payment up to the time it is begins processing. This convenient feature gives you the freedom to change the way you make your payments.

To access this feature, look for the **Pending Payments** box in the Payment Center.

- 1 | Click **Change** to edit your payment in a secondary screen. You may change the Pay From Account, Pay Date or Pay Amount.
- 2 | Click Cancel if you do not wish to process the payment.