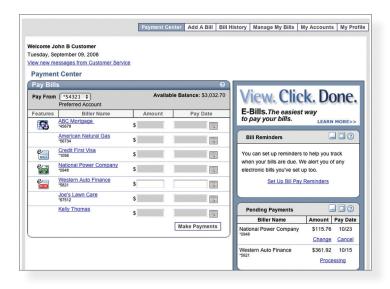

Click **Pav Bill** under the Transactions menu to begin managing your bills online. The Payment Center is a guide to your billers, bills due, as well as editing or deleting scheduled payments. Also featured are icons in the Features column which will assist you and are defined below:

E-bill enrolled

Recurring payment

Enrolled to receive E-bill for this biller.

Enroll biller(s) to E-bills Receive billing information straight to your Online Account.

E-bill payment due An E-bill has been posted to your account, ready for payment.

A recurring payment has been set up in Manage My Bills.

The person or company to whom you are sending funds is known as the biller. A biller can be almost any company or person you would send a check, like an auto finance company, a cable TV provider or even a lawn care service. With a variety of billers that one may need to keep track of, we pride ourselves in keeping them organized for you to ensure an effortless experience!