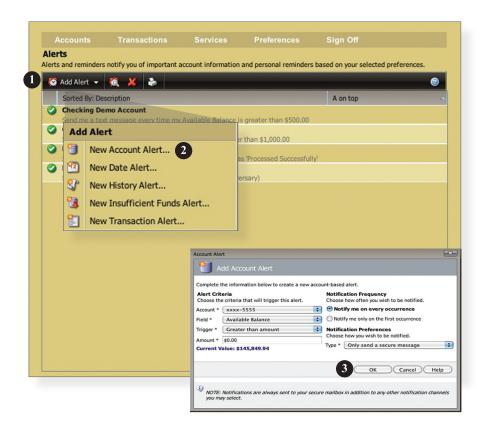

The Secure Message feature is a notification service where you will find Alerts and Notifications regarding your account. Whether it is a message for a password change or security alert, this is the location to stay up-to-date with your account and our services!