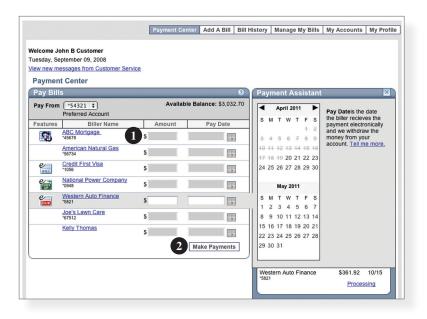

### Schedule Payments

No check, no pen, no problem! Our payment scheduling feature is the only thing you need to accomplish your bill pay needs-and with only a few quick and easy steps! Hassle-free bill pay is just a couple mouse clicks away!

In the Payment Center, notice the billers are listed by name and account number.

- 1 | To schedule your payment, enter the **Amount** in the required field. Next, enter the **Payment Due Date**. You may even use the calendar feature for your convenience.
- 2 | Click Make Payments when finished.