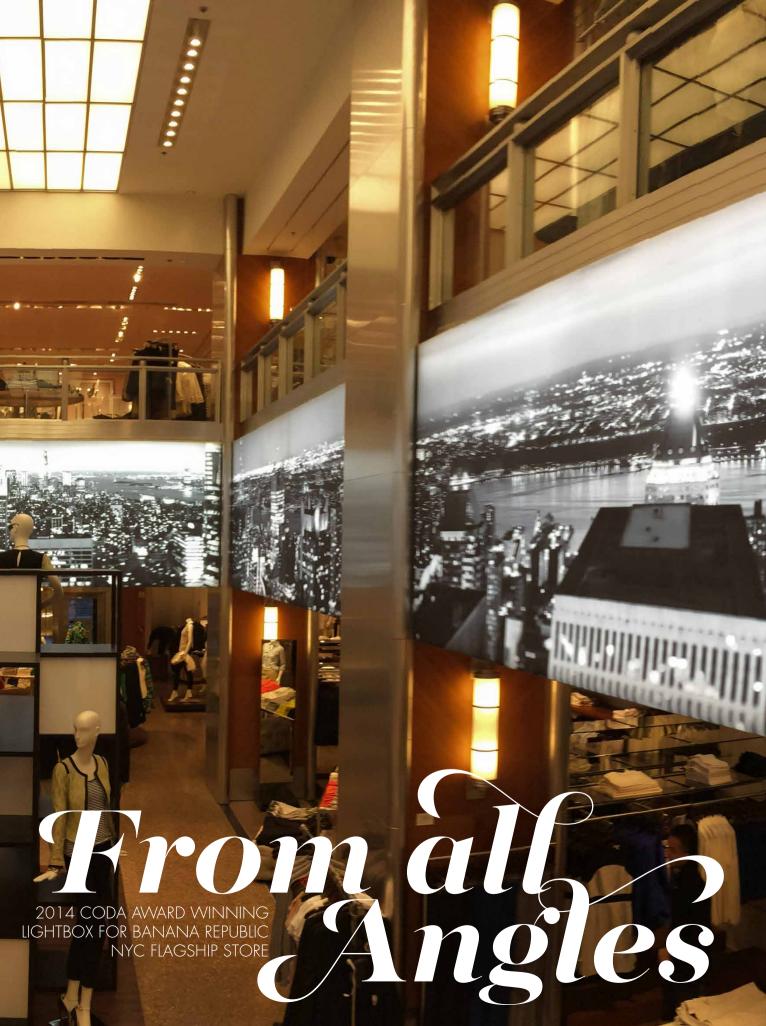

d perfect execution to isolate and match various light fixtures playing into the image.

Duggal produced a large format arrangement of architectural cement panels at Starbucks' 54th Street & Broadway location, serving as liaison between the general contractor and design team to facilitate the heavy yet fragile installation.

In SoHo, the Spring Street Starbucks welcomes its au courant crowd with a mirror map of the world's coffee growing regions. Printed directly onto oversized glass with white ink, the map equates brews with the exotic cultural experiences sought by New Yorkers and tourists alike.

Duggal is committed to continuing our collaborative design endeavors with Starbucks. It's both a privilege and a pleasure to help convert their creative visions to in-store realities.















Duggal Global Events is a full service event production company with an unparalleled ability to develop, manage and execute your vision. By incorporating development, design, management, print production, fabrication and installation anywhere in the world, Duggal seamlessly integrates all elements with visionary creativity for a lasting impact.

### Duggal Greenhouse has played host to New York Fashion Week events for such design houses as Dior, Alexander Wang and Moncler.

### **EXHIBITIONS**

Every major museum in New York City has something printed by Duggal. We take great pride in our global reputation as a go to resource for exhibition design and installation. Coupled with our pure appreciation for visual art and photography, our wideranging capabilities spark the collective ima