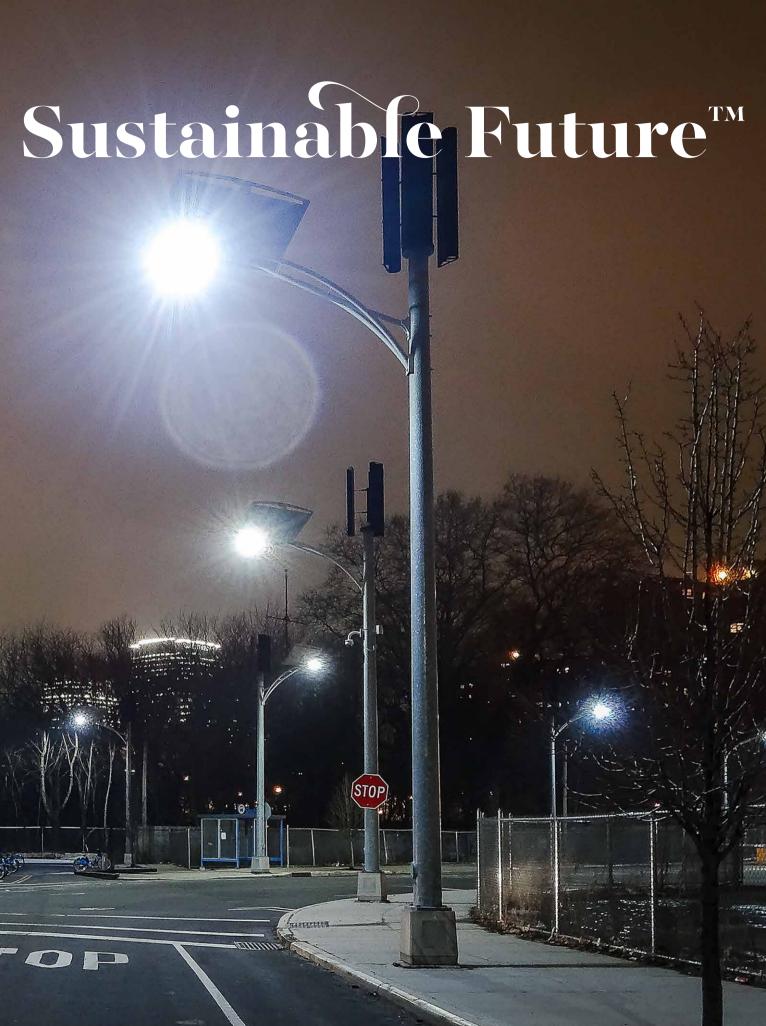

### Tighting The Path GREEN ENERGY COMPANY LUMI-SOLAIR®'S LIGHTS STAY ON, EVEN WHEN THE GRID GOES DOWN.

Lumi.Solair® provides state of the art renweable energy off-grid power solutions for street lighting, telecommunications towers, and more. Our unique energy management systems enable our products to function in the most emanding environments, having successfully worked in all weather conditions, including Hurricanes Irene & Sandy, and the winters of Buffalo, NY.

The Lumi is Lumi.Solair®'s LED cobra head fixture with battery backup, and is ideal in areas with pre-existing grid connected street lights. The Lumi can be used to retro fit conventional sodium fixtures and cut energy costs be two-thirds. However, with the Lumi, if the power goes out, our lights will stay on using our proprietary battery backup and energy management system built into the LED light. The Lumi is ideal for a utility company looking for ways to shed their peak load or a city trying to find an innovative solution to prevent street light outages as a result of grid failures or natural disasters. With the lithium based battery backup, the Lumi can provide backup power for up to 2 days without grid power. Lumi.Solair® - When the grid goes down, our lights stay on.