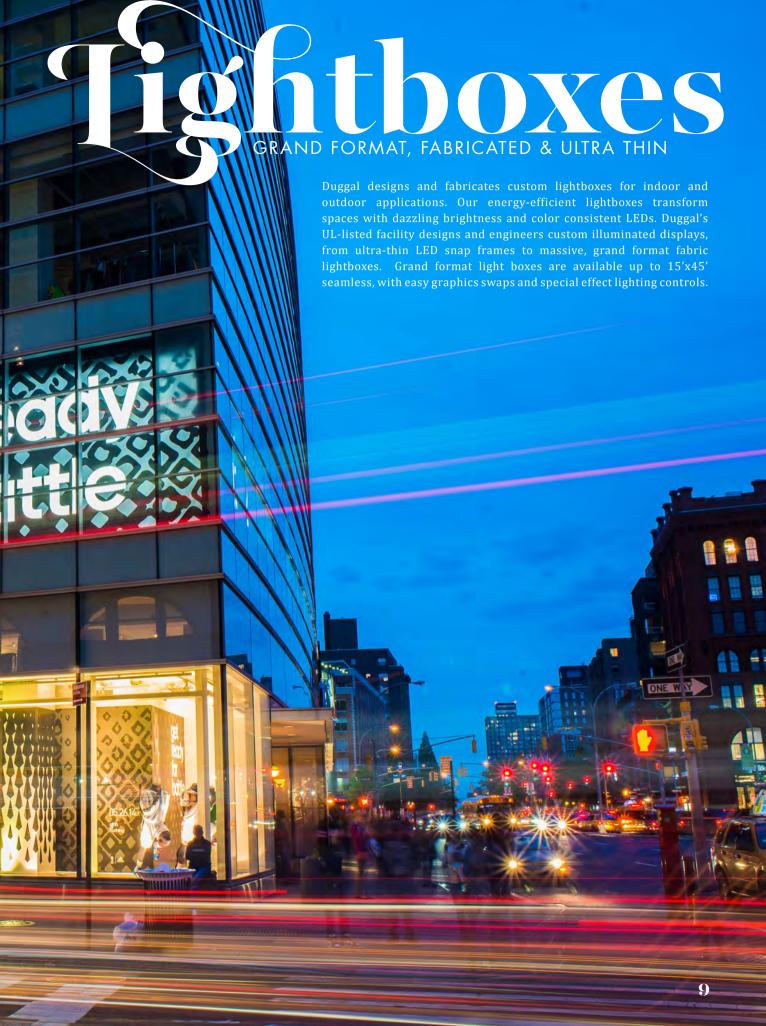

uired perfect execution to isolate and match various light fixtures playing into the image.

Duggal produced a large format arrangement of architectural cement panels at Starbucks' 54th Street & Broadway location, serving as liaison between the general contractor and design team to facilitate the heavy yet fragile installation.

In SoHo, the Spring Street Starbucks welcomes its au courant crowd with a mirror map of the world's coffee growing regions. Printed directly onto oversized glass with white ink, the map equates brews with the exotic cultural experiences sought by New Yorkers and tourists alike.

Duggal is committed to continuing our collaborative design endeavors with Starbucks. It's both a privilege and a pleasure to help convert their creative visions to in-store realities.















Duggal Global Events is a full service event production company with an unparalleled ability to develop, manage and execute your vision. By incorporating development, design, management, print production, fabrication and installation anywhere in the world, Duggal seamlessly integrates all elements with visionary creativity for a lasting impact.

### Duggal Greenhouse has played host to New York Fashion Week events for such design houses as Dior, Alexander Wang and Moncler.

### **EXHIBITIONS**

Every major museum in New York City has something printed by Duggal. We take great pride in our global reputation as a go to resource for exhibition design and installation. Coupled with our pure appreciation for visual art and photography, our wideranging capabilities spark the collective