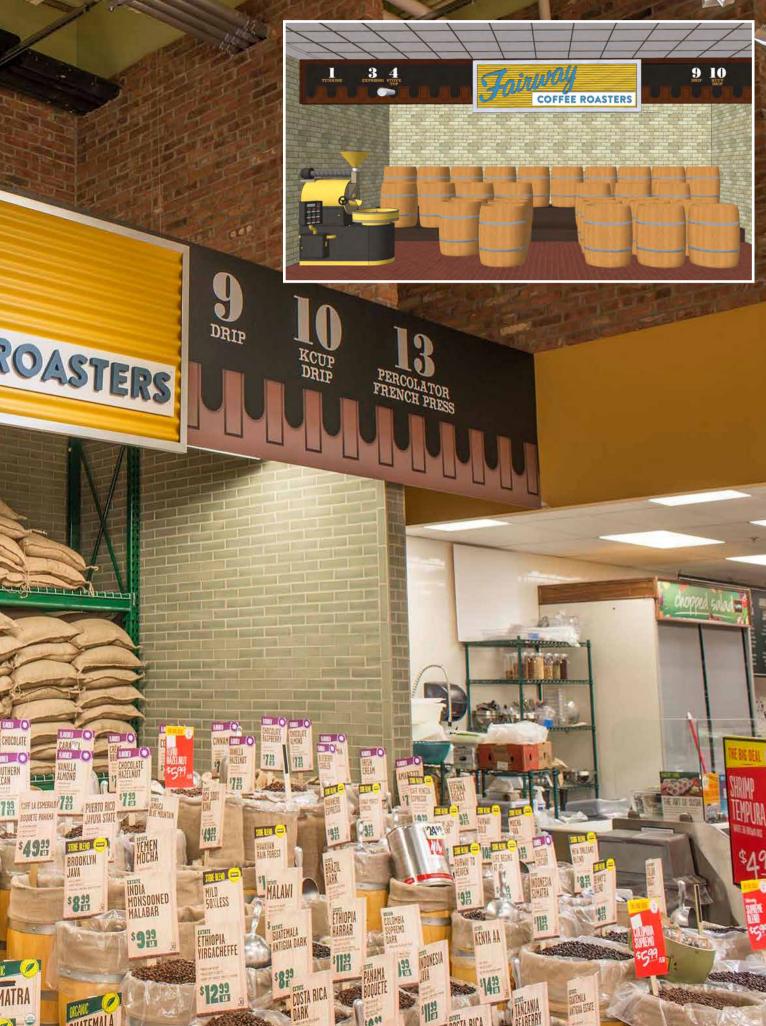

### 6 | STARBUCKS

Light Fixtures Wall Coverings Large Format Prints White Ink

Direct to Substrate - Wood & Glass

## VISUAL DISPLAYS, CUSTOM DISPLAYS & FIXTURES, WINDOW DISPLAY, LASER & ROUTER CUTTING & TIXTURES

With more than 21,000 stores and 60 million customers weekly across the globe, Starbucks might as well be a religion. But it's not just the coffee that keeps people coming back; the Starbucks experience is one of superior service, environmental awareness and ethical sourcing stitched together with cohesive, creative design.

As Starbucks' preferred graphics and material production consultant, we work alongside their world-class team to develop captivating visuals on unconventional surfaces.

A gorgeous, constellation-themed mural at Starbucks in 2 Grand Central Tower captures the levitating energy of New York's iconic train station, inviting customers in for a cup of coffee and a break from the busy world outside. We worked hand-in-hand with Starbucks store designers to produce a durable, colorful wallcovering that required perfect execution to isolate and match various light fixtures playing into the image.

Duggal produced a large format arrangement of architectural cement panels at Starbucks' 54th Street & Broadway location, serving as liaison between the general contractor and design team to facilitate the heavy yet fragile installation.

In SoHo, the Spring Street Starbucks welcomes its au courant crowd with a mirror map of the world's coffee growing regions. Printed directly onto oversized glass with white ink, the map equates brews with the exotic cultural experiences sought by New Yorkers and tourists alike.

Duggal is committed to continuing our collaborative design endeavors with Starbucks. It's both a privilege and a pleasure to help convert their creative visions to in-store realities.

Duggal Global Events is a full service event production company with an unparalleled ability to develop, manage and execute your vision. By incorporating development, design, management, print production, fabrication and installation anywhere in the world, Duggal seamlessly integrates all elements with visionary creativity for a lasting impact.