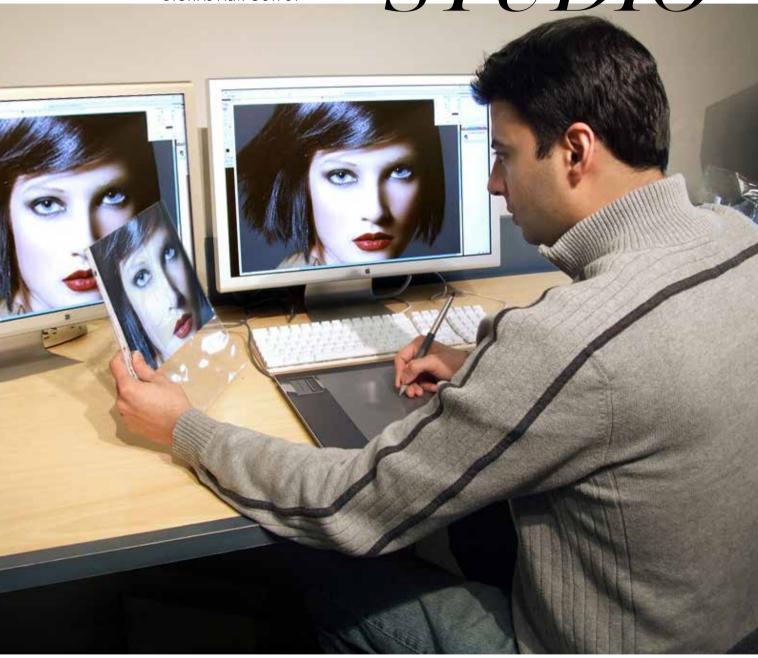

# Retouching CONTRACT PROOFING, STUDIO PHOTOGRAPHY, SCANNING, DIGITAL FILM OUTPUT

As the first commercial lab in the country to install the then-revolutionary Shima Seiki retouching station in the 1980s, Duggal is a pioneer of digital retouching and image enhancement. That tradition continues at the 24-hour Duggal Creative Studio, a sun-drenched loft. The Creative Studio is home to state-of-the-art technology and our industry leading retouching staff of over 30 artists. Here we

provide high-end retouching, CGI services and G7 certified contract proofs. Our digital studio offers premium studio photography services including HD Capture for retail and fine art. The studio also provides digital film output and traditional high resolution scanning, all in the heart of Manhattan's vibrant Flatiron District.