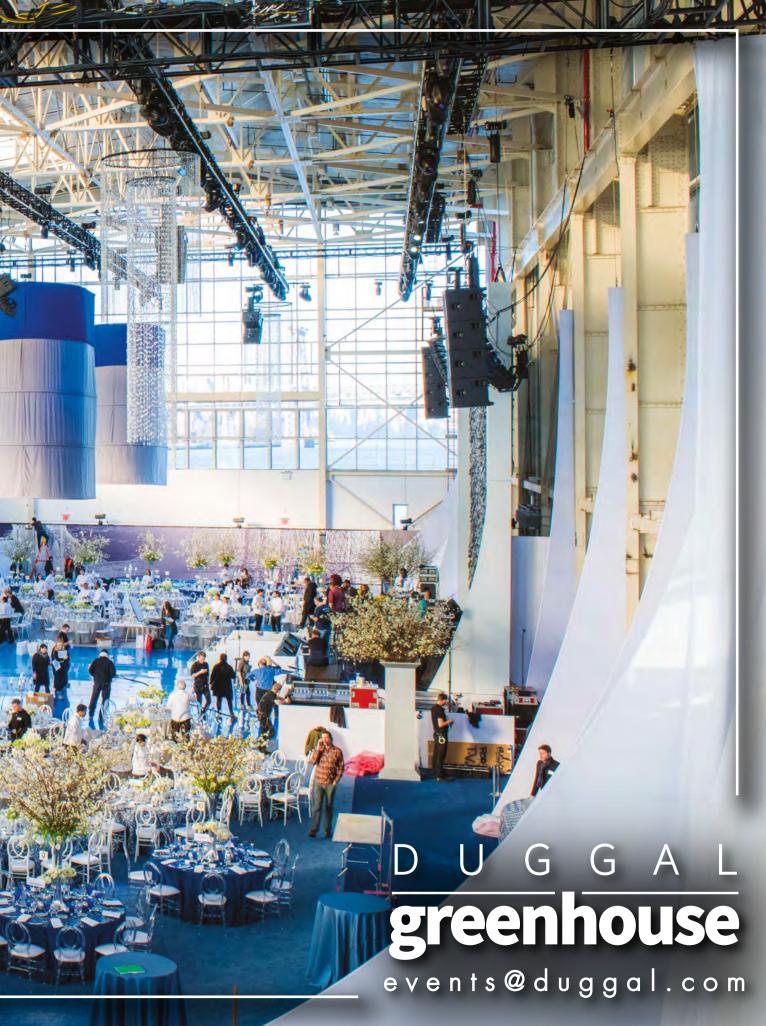

### Duggal Greenhouse has played host to New York Fashion Week events for such design houses as Dior, Alexander Wang and Moncler.

### **CUSTOM EVENT DESIGN**

Duggal Global Events starts by understanding your vision and the atmosphere you wish to create. We then lead you through design, production and installation, executing every slightest detail to perfection. The Duggal Greenhouse is a premier venue for any event. Our 35,000-square-foot event space on the Brooklyn banks of the East River features spectacular Manhattan and bridge views, a waterfront patio and bar, catering, secured entry and yacht service to and from.

### **EVENT MANAGEMENT**

From pre-planning to contracting, transportation and post event management, Duggal Global Events offers supreme consultancy in ensuring that your event is presented seamlessly and flawlessly. Create an unforgettable event with Duggal Global Events and the Duggal Greenhouse.