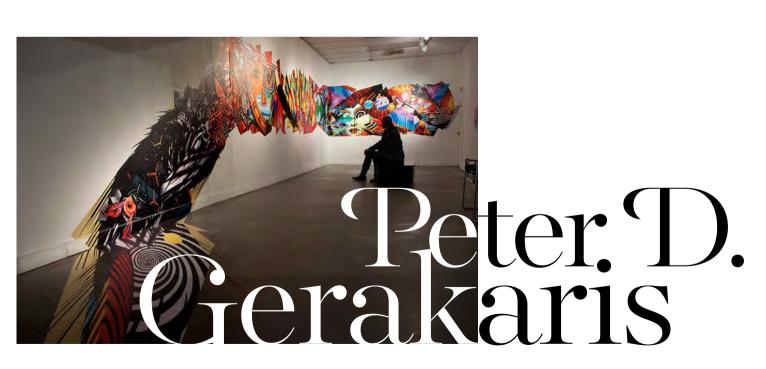

### 14 | PETER D. GERAKARIS

Inside the artist's ecclectic latest exhibit

### COMMEMORATING CORNELL TECH CAMPUS' GROUNDBREAKING ON ROOSEVELT ISLAND

Cornell University's Cornell Tech is finally getting it's own home on Roosevelt Island, New York. To help show off their new digs, Cornell commissioned artist Peter Gerakaris to create an artwork to commemorate this historic groundbreaking. Tropicália is an immersive, mixed media, site-specific installation curated by Kendal Henry.

Duggal Visual Solutions is very proud to have produced the vinyl prints Gerakaris assembled on site in what is a large format collage.

Tropicália speaks to the future of the university's presence on Roosevelt Island by fusing art, technology, place and community. This vibrant, expansive installation features hidden surprises that may be revealed only by multiple visits. Some elements are visible only from certain vantage points, while others unveiled through the use of 3D glasses.