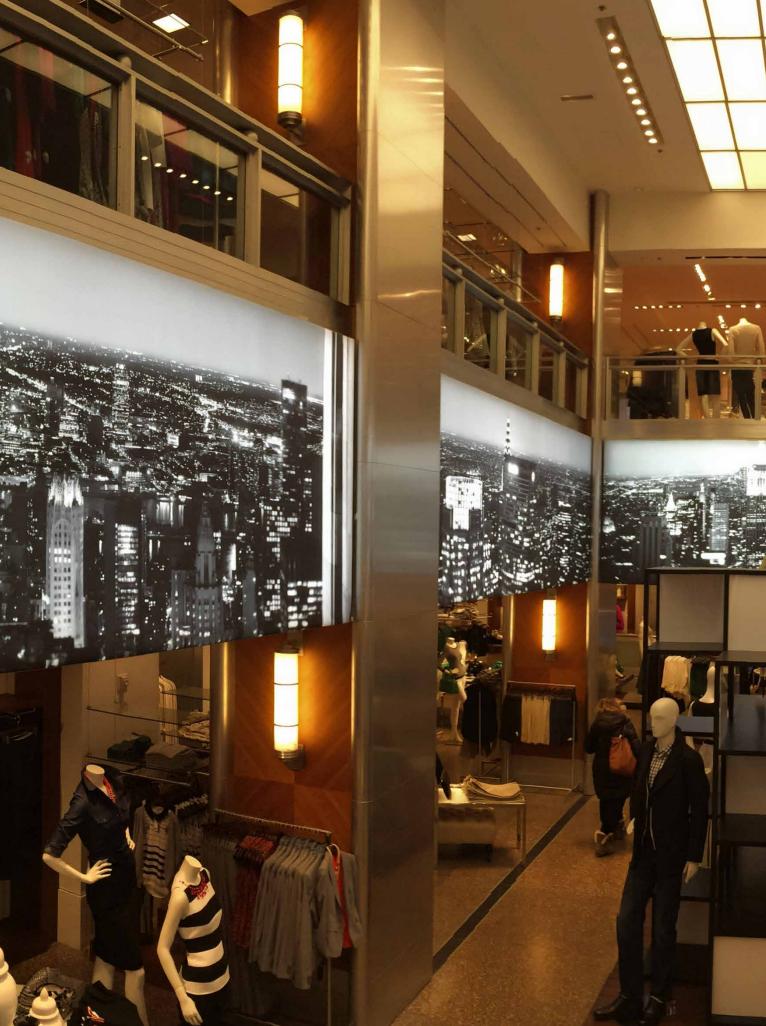

red perfect execution to isolate and match various light fixtures playing into the image.

Duggal produced a large format arrangement of architectural cement panels at Starbucks' 54th Street & Broadway location, serving as liaison between the general contractor and design team to facilitate the heavy yet fragile installation.

In SoHo, the Spring Street Starbucks welcomes its au courant crowd with a mirror map of the world's coffee growing regions. Printed directly onto oversized glass with white ink, the map equates brews with the exotic cultural experiences sought by New Yorkers and tourists alike.

Duggal is committed to continuing our collaborative design endeavors with Starbucks. It's both a privilege and a pleasure to help convert their creative visions to in-store realities.















Duggal Global Events is a full service event production company with an unparalleled ability to develop, manage and execute your vision. By incorporating development, design, management, print production, fabrication and installation anywhere in the world, Duggal seamlessly integrates all elements with visionary creativity for a lasting impact.

### Duggal Greenhouse has played host to New York Fashion Week events for such design houses as Dior, Alexander Wang and Moncler.

### **EXHIBITIONS**

Every major museum in New York City has something printed by Duggal. We take great pride in our global reputation as a go to resource for exhibition design and installation. Coupled with our pure appreciation for visual art and photography, our wideranging capabilities spark the collective i