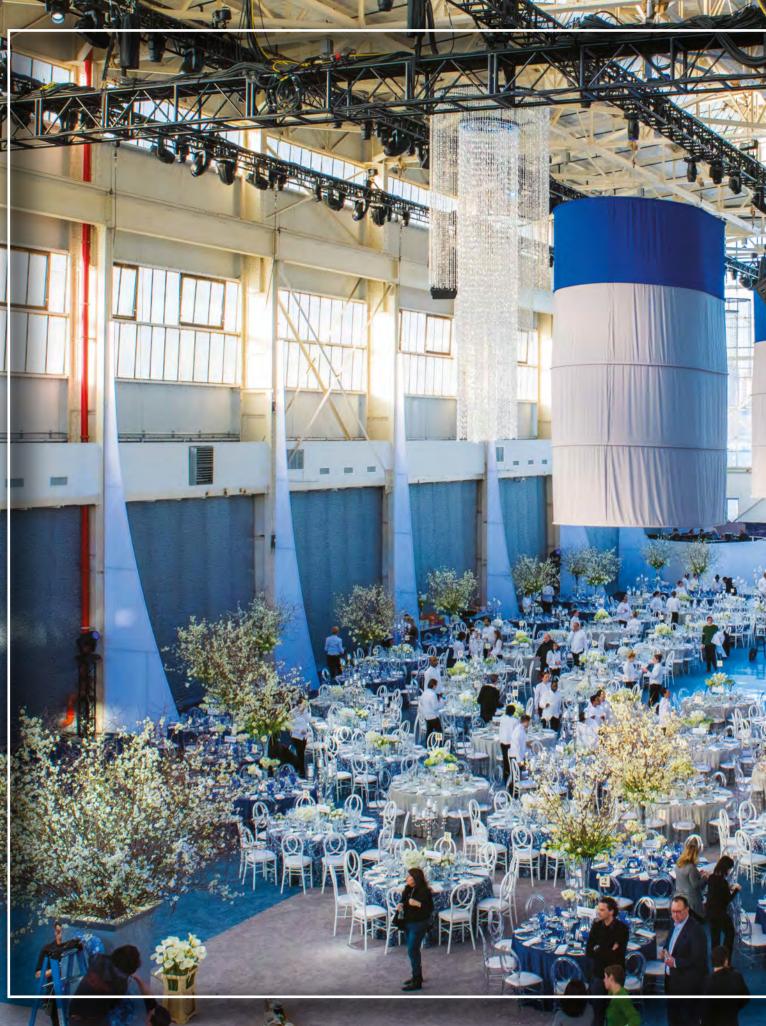

### Duggal Greenhouse has played host to New York Fashion Week events for such design houses as Dior, Alexander Wang and Moncler.

### **CUSTOM EVENT DESIGN**

Duggal Global Events starts by understanding your vision and the atmosphere you wish to create. We then lead you through design, production and installation, executing every slightest detail to perfection. The Duggal Greenhouse is a premier venue for any event. Our 35,000-square-foot event space on the Brooklyn banks of the East River features spectacular Manhattan and bridge views, a waterfront patio and bar, catering, secured entry and yacht service to and from.

### **EVENT MANAGEMENT**

From pre-planning to contracting, transportation and post event management, Duggal Global Events offers supreme consultancy in ensuring that your event is presented seamlessly and flawlessly. Create an unforgettable event with Duggal Global Events and the Duggal Greenhouse.