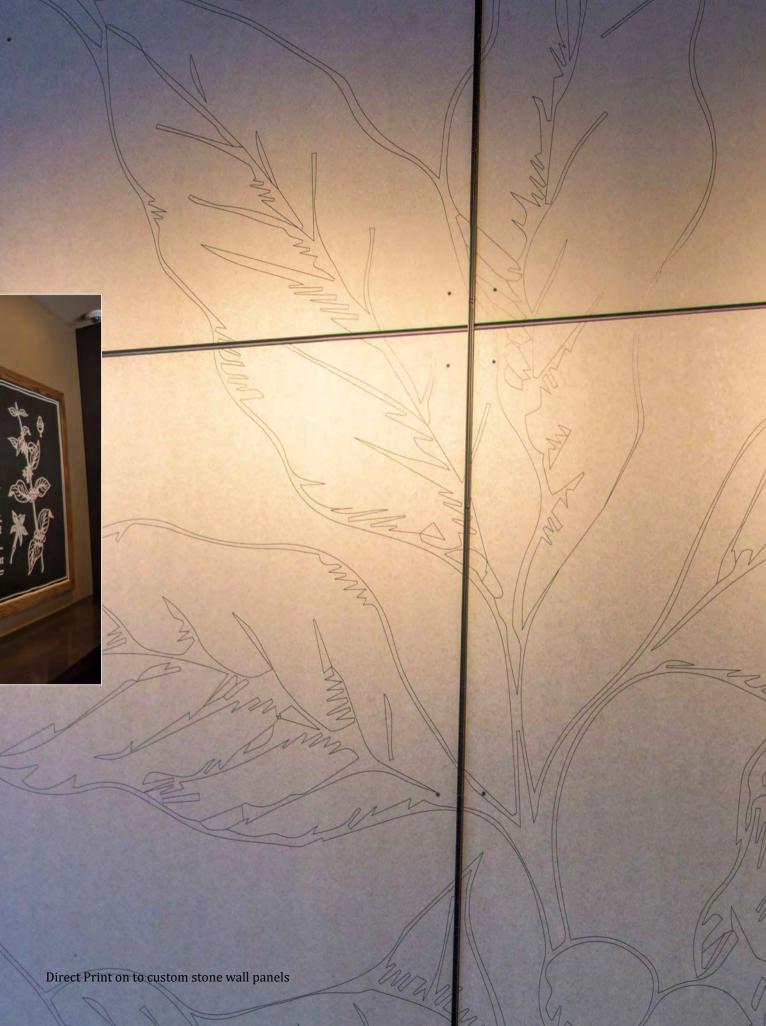

Duggal produced a large format arrangement of architectural cement panels at Starbucks' 54th Street & Broadway location, serving as liaison between the general contractor and design team to facilitate the heavy yet fragile installation.

In SoHo, the Spring Street Starbucks welcomes its au courant crowd with a mirror map of the world's coffee growing regions. Printed directly onto oversized glass with white ink, the map equates brews with the exotic cultural experiences sought by New Yorkers and tourists alike.