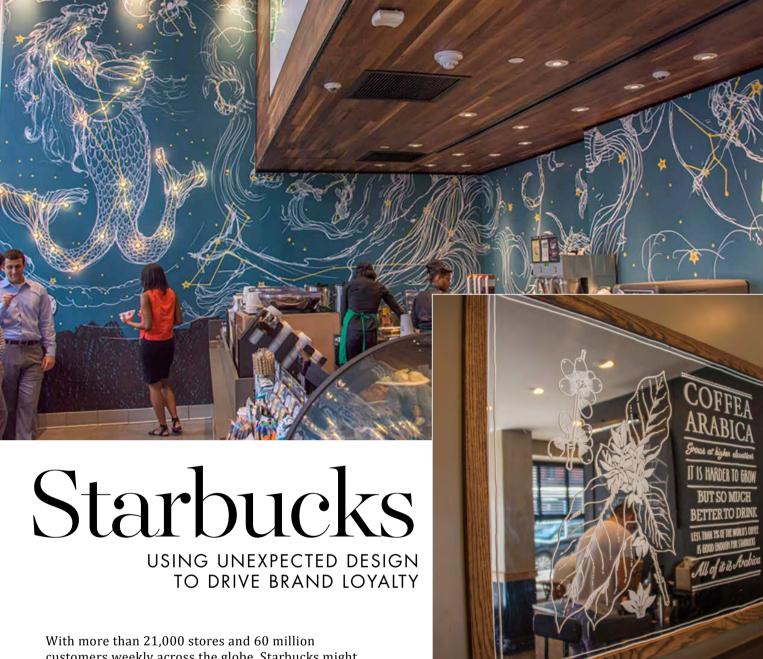

## VISUAL DISPLAYS, CUSTOM DISPLAYS & FIXTURES, WINDOW DISPLAY, LASER & ROUTER CUTTING & TIXTURES

With more than 21,000 stores and 60 million customers weekly across the globe, Starbucks might as well be a religion. But it's not just the coffee that keeps people coming back; the Starbucks experience is one of superior service, environmental awareness and ethical sourcing stitched together with cohesive, creative design.

As Starbucks' preferred graphics and material production consultant, we work alongside their world-class team to develop captivating visuals on unconventional surfaces.

A gorgeous, constellation-themed mural at Starbucks in 2 Grand Central Tower captures the levitating energy of New York's iconic train station, inviting customers in for a cup of coffee and a break from the busy world outside. We worked hand-in-hand with Starbucks store designers to produce a durable, colorful wallcovering that required perfect execution to isolate and match various light fixtures playing into the image.