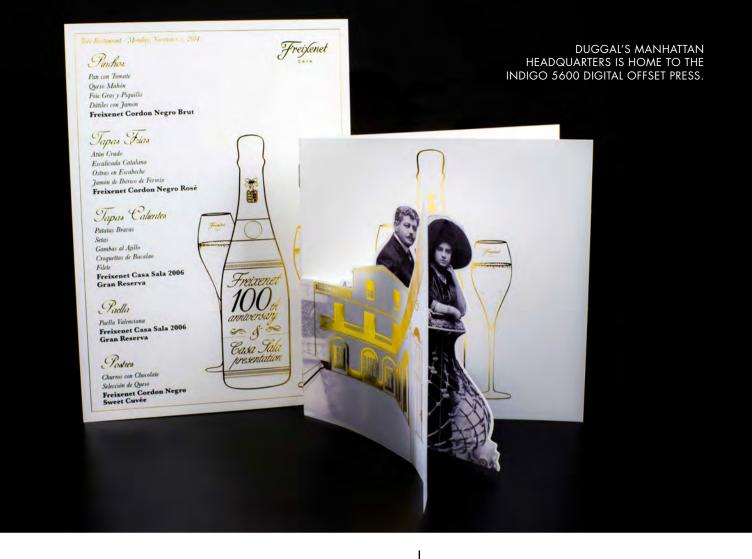

# DIGITAL OFFSET PRINTING

The Indigo prints with astounding speed and detail, allowing us to produce collateral from top-quality brochures, invitations, sell sheets, photo books and even 3D lenticulars to retail signage, outdoor graphics and fine art reproductions, we run projects of all sizes with outstanding turnaround and top quality. Variable data printing allows us to customize each piece for different audiences in a continuous print run.

Our Indigo 5600 digital offset press prints seven colors (CMYK, Orange, Violet and White) at up to 12.5" x 17.7". Substrates include fine art papers, acetates, pressure sensitive vinyl, glossy, silk and uncoated papers.