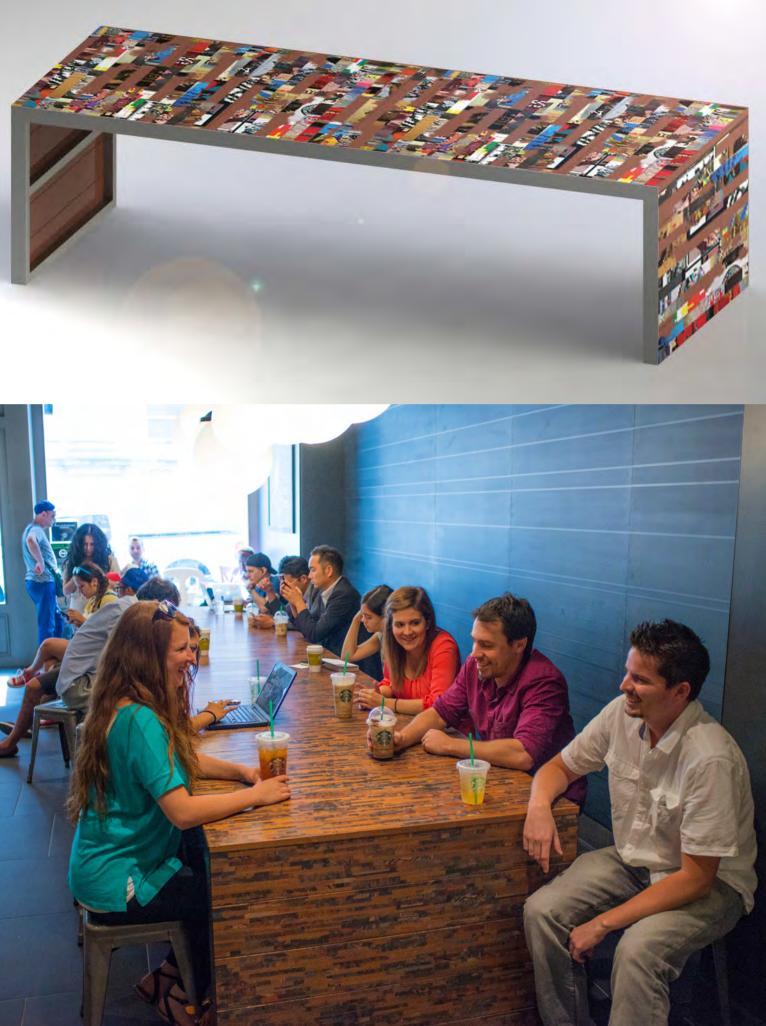

As Starbucks' preferred graphics and material production consultant, we work alongside their world-class team to develop captivating visuals on unconventional surfaces.

A gorgeous, constellation-themed mural at Starbucks in 2 Grand Central Tower captures the levitating energy of New York's iconic train station, inviting customers in for a cup of coffee and a break from the busy world outside. We worked hand-in-hand with Starbucks store designers to produce a durable, colorful wallcovering that required perfect execution to isolate and match various light fixtures playing into the image.

Duggal produced a large format arrangement of architectural cement panels at Starbucks' 54th Street & Broadway location, serving as liaison between the general contractor and design team to facilitate the heavy yet fragile installation.