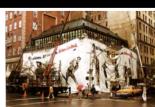

30,000 Sq. Feet corporate headquarters opens at 29 w. 23rd St. In the heart of New York's photo district

Duggal becomes the first company to wrap an entire building with a wide-format graphic

1980s

16