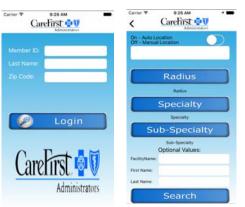

## **Benefits On The Go**

Accessing your ID card and taking advantage of your Mobile Apps Available on Google Play and App Store (click on logos to take you to the App Store)

- Search in-network providers by specialty, hospital, facility or other geographical location
- Your copay information specific to that provider
- Deductibles and coinsurance information
- Covered services
- Directions to the provider's office
- Important phone numbers
- And much more!