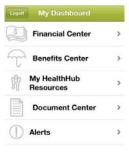

## PAYFLEX\*

- View account balances, claims processed and transaction details
- File a claim using your
  phone's camera or library
- Initiate transactions to and from your account
- View important account alerts
- View lists of eligible/ ineligible expenses
- Access stored health plan
- information