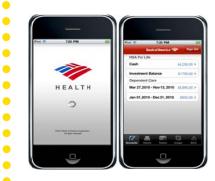

- Find a dental or vision provider
- Make an appointment with the dentist of your choice
- View ID cards

- Balance updates on the go whenever and wherever you need it
- Convenient access to recent activity such as contributions, withdrawals, online claims, and eService updates
- On -the-go capability to submit claims, make your investments, and submit receipts for storage
- Similar features with our member portal including Site ID image, recent transactions, and account alerts to provide a consistent account holder experience