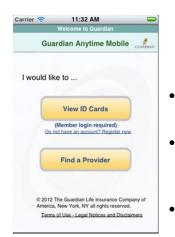

- Find a dental or vision provider
- Make an appointment with the dentist of your choice
- View ID cards

- Balance updates on the go whenever and wherever you need it
- Convenient access to recent activity such as contributions, withdrawals, online claims, and eService updates
- On -the-go capability to submit claims, make your investments, and submit receipts for storage
- Similar features with our member portal including Site ID image, recent transactions, and account alerts to provide a consistent account holder experience