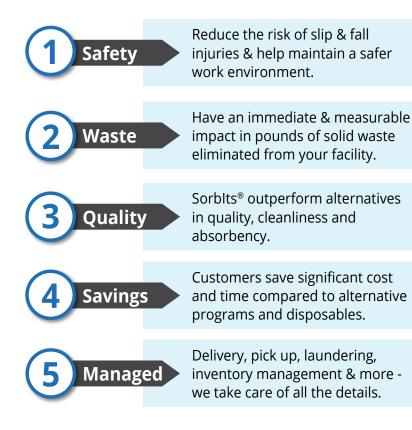

# 5 reasons to switch to Sorblts®

Pictured: Sorbits<sup>®</sup> SuperSocks<sup>™</sup> and Sorbits<sup>®</sup> Natural Mats

## SorbIts<sup>®</sup> are professionally laundered for reuse

Sorbits<sup>®</sup> are professionally laundered mats, socks and pads to keep your workplace safe and support your waste reduction goals. **We are confident you'll find Sorbits<sup>®</sup> the best absorbent program in the industry.** 

## How it works

A Genuine Service Excellence team will monitor your budget and manage your program completely. We are confident you'll find SorbIts<sup>®</sup> the best absorbent program in the industry.

We pick-up & deliver We pick up soiled & deliver clean SorbIts<sup>®</sup> to specific work stations or storage areas on a dependable schedule.

You use Sorbits<sup>®</sup> to prevent

Absorbs synthetic oils, hydraulic

fluids, solvents, process fluids.

slips and falls

We recycle oils and solvents Sorblts<sup>®</sup> are cleaned at our ISO 14001 facilities and recovered oils are reused in industry.

#### You get a custom waste reduction report We quantify your waste

reduction to showcase your environmental achievement.

Sorblts

#### We manage inventory

We recommend adjustments up or down with your written approval.

You save time and money Enjoy significant cost savings compared to alternatives.