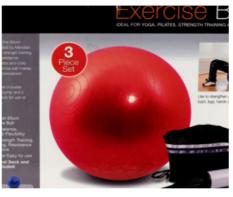

# 25" EXERCISE BALL WITH PUMP

Exercise ball measures 25"" across when fully inflated and includes an air pump.