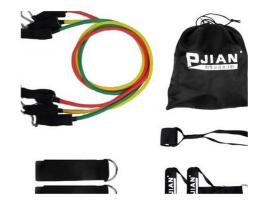

### FITNESS ELASTIC ROPE - STRENGTH TRAINING KIT

Elastic rope training can replace the traditional dumbbell fitness equipment, through the training of resistance training way of the muscles of the bod

**Total Fitness Today** 