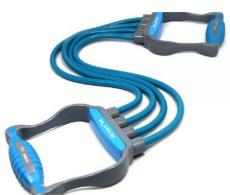

## BLUE INTENSITY RESISTANCE BAND

Adjusetable intensity exercise band of 45 punds works your arms, chest and back.