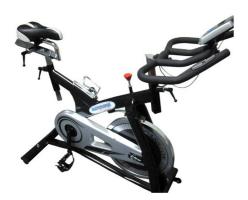

# ACTIONLINE A84016 INDOOR CYCLING BIKE

Non-slip multi-position handlebars, adjustable resistance red knob with a press down brake system.