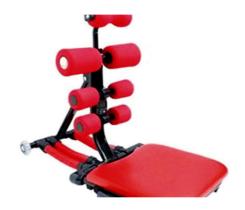

### ACTIONLINE KY-34013 EXERICISE TRAINER

This advanced Ab exerciser assists the crunch, makes it easier. It also massages you while working out.