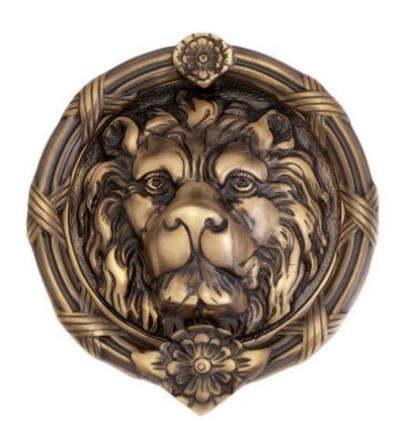

## BRASS ACCENTS LEO LION DOOR KNOCKER ANTIQUE BRASS

Made from solid brass material. Hand finished then clear coated for added protection and lasting beauty. the A07-K5100-609 Leo Lion Door Knocker is sure to add charm, grace, and distinction to any Entryway. Installation screws included for a 1-34thick door-Longer screws available. Projection is 2-12with a 7-18center-to-center. Available in Highlighted Brass, Antique Brass, Venetian Bronze, and Antique Nickel Finishes.