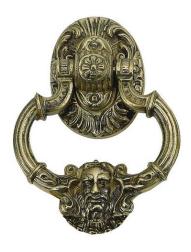

## **NEPTUNE DOOR KNOCKER**

Neptune Door Knocker is from the Victorian era when gothic designs like gargoyles, lions, etc. were popular.