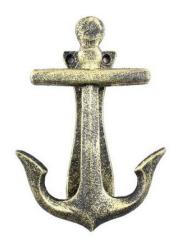

## **ANTIQUE GOLD ANCHOR**

Antique Gold Cast Iron Decorative Anchor Door Knocker, 6 in. high.