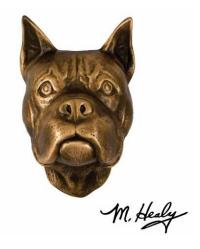

#### **BOXER PREMIUM SIZE KNOCKER**

Boxer Premium Size Dog Knocker was cast in solid bronze using the age-old art of sand casting.