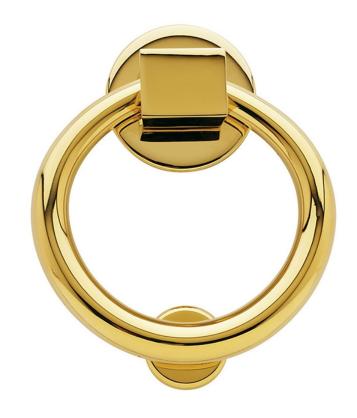

#### **BALDWIN CENTER RING KNOCKER POLISHED BRASS**

TheBaldwin 3.75 in. Center to Center Ring Knocker is synonymous with innovation and unsurpassed quality. For those who aspire to make the home much more than mere shelter Baldwin is their assurance that functions and elegance, as well as lasting value and luxurious style, can be found within the same fine family of products. Our products are protected by a durable topcoat designed to maintain the beauty and quality.