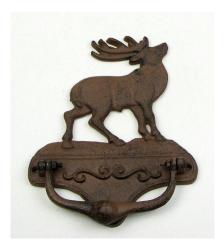

#### **ELK CAST IRON DOOR KNOCKER**

The IWGAC 0184S-0019 Elk Cast Iron Door Knocker is a whimsical wild Elk in a nature setting.