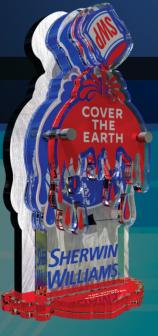

# 2 PIECE CUSTOM AWARD

CUSTOM TWO PIECE AWAR SIZES: 7" - 12" TALL FULL COLOR OR LASER IMPRIN ON MULTIPLE SURFACES