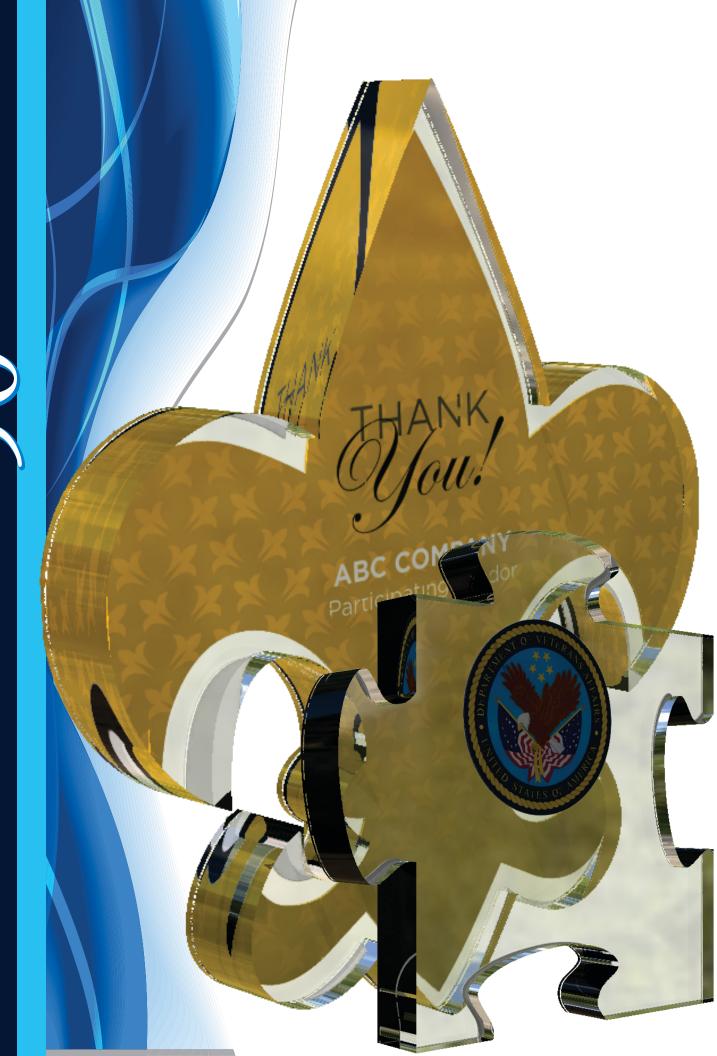

# 3 PIECE CUSTOM AWARD

3 PIECE CUSTOM AWARD SIZES: 9" - 14" TALL FULL COLOR OR LASER IMPRINT ON MULTIPLE SURFACES

Dustin Foran

# TRADEMARK USAGE

All copy or other materials submitted by the customer for use by the factory on producing the items ordered will be accepted by the factory as being submitted in full compliance with all applicable laws regarding trademark, copyright, etc. Copy and trademarks illustrated in this catalog are used to demonstrate product imprinting. This does not imply endorsement by any company of our products. The logos pictured are the property of their respective companies.