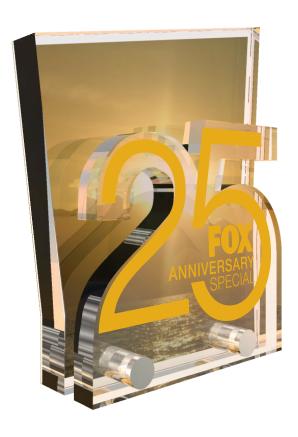

# ONE PIECE CUSTOM AWARD

ONE PIECE CUSTOM AWARD SIZES: 6" - 11" TALL FULL COLOR OR LASER IMPRINT OF YOUR LOGO ON ONE SURFACE