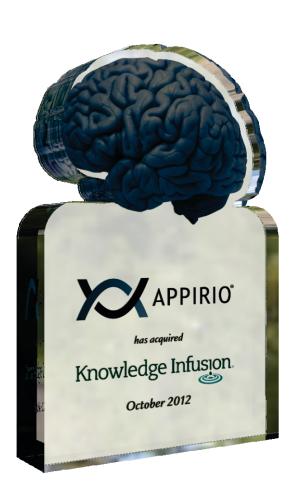

# ONE PIECE CUSTOM AWARD

ONE PIECE CUSTOM AWARD SIZES: 6" - 11" TALL FULL COLOR OR LASER IMPRINT OF YOUR LOGO ON ONE SURFACE

# TRADEMARK USAGE

All copy or other materials submitted by the customer for use by the factory on producing the items ordered will be accepted by the factory as being submitted in full compliance with all applicable laws regarding trademark, copyright, etc. Copy and trademarks illustrated in this catalog are used to demonstrate product imprinting. This does not imply endorsement by any company of our products. The logos pictured are the property of their respective companies.