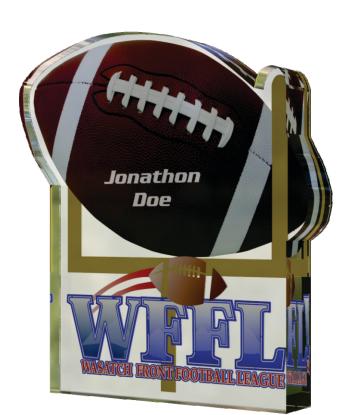

# ONE PIECE CUSTOM AWARD

ONE PIECE CUSTOM AWARD SIZES: 6" - 11" TALL FULL COLOR OR LASER IMPRINT OF YOUR LOGO ON ONE SURFACE

# TRADEMARK USAGE

All copy or other materials submitted by the customer for use by the factory on producing the items ordered will be accepted by the factory as being submitted in full compliance with all applicable laws regarding trademark, copyright, etc. Copy and trademarks illustrated in this catalog are used to demonstrate product imprinting. This does not imply endorsement by any company of our products. The logos pictured are the property of their respective companies.