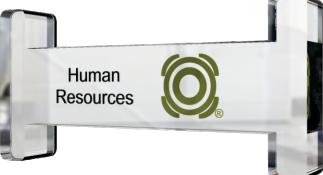

# ONE PIECE CUSTOM AWARD

ONE PIECE CUSTOM AWARD SIZES: 6" - 11" TALL FULL COLOR OR LASER IMPRINT OF YOUR LOGO ON ONE SURFACE

# TRADEMARK USAGE

All copy or other materials submitted by the customer for use by the factory on producing the items ordered will be accepted by the factory as being submitted in full compliance with all applicable laws regarding trademark, copyright, etc. Copy and trademarks illustrated in this catalog are used to demonstrate product imprinting. This does not imply endorsement by any company of our products. The logos pictured are the property of their respective companies.