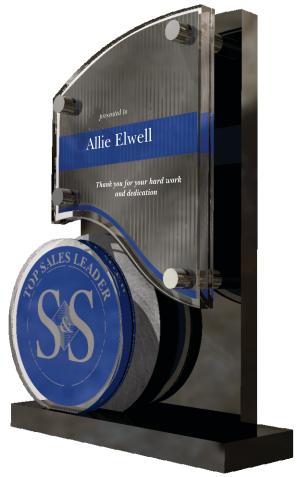

# 2 PIECE CUSTOM AWARD

CUSTOM TWO PIECE AWAR SIZES: 7" - 12" TALL FULL COLOR OR LASER IMPRIN ON MULTIPLE SURFACES