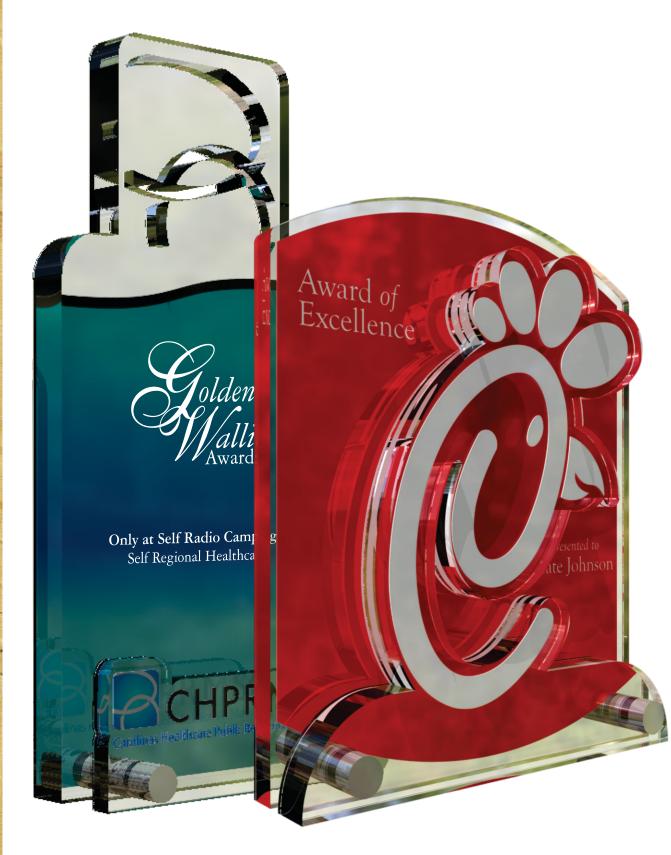

# 2 PIECE CUSTOM AWARD

CUSTOM TWO PIECE AWAR SIZES: 7" - 12" TALL FULL COLOR OR LASER IMPRIN ON MULTIPLE SURFACES