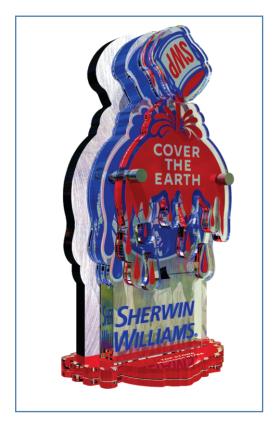

# 3 PIECE CUSTOM AWARD

3 PIECE CUSTOM AWARD SIZES: 9" - 14" TALL FULL COLOR OR LASER IMPRINT ON MULTIPLE SURFACES

Dustin Foran