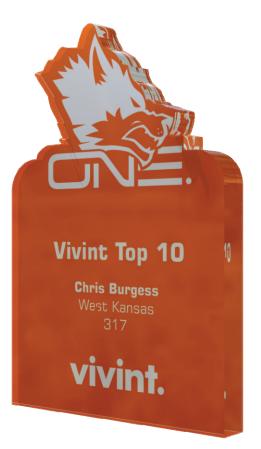

# ONE PIECE CUSTOM AWARD

ONE PIECE CUSTOM AWARD SIZES: 6" - 11" TALL FULL COLOR OR LASER IMPRINT OF YOUR LOGO ON ONE SURFACE

# TRADEMARK USAGE

All copy or other materials submitted by the customer for use by the factory on producing the items ordered will be accepted by the factory as being submitted in full compliance with all applicable laws regarding trademark, copyright, etc. Copy and trademarks illustrated in this catalog are used to demonstrate product imprinting. This does not imply endorsement by any company of our products. The logos pictured are the property of their respective companies.