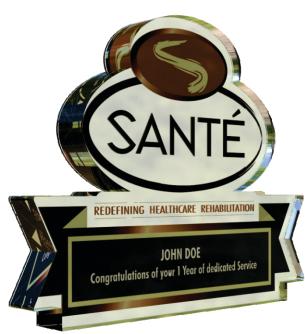

# 2 PIECE CUSTOM AWARD

CUSTOM TWO PIECE AWAR SIZES: 7" - 12" TALL FULL COLOR OR LASER IMPRIN ON MULTIPLE SURFACES

# TRADEMARK USAGE

All copy or other materials submitted by the customer for use by the factory on producing the items ordered will be accepted by the factory as being submitted in full compliance with all applicable laws regarding trademark, copyright, etc. Copy and trademarks illustrated in this catalog are used to demonstrate product imprinting. This does not imply endorsement by any company of our products. The logos pictured are the property of their respective companies.