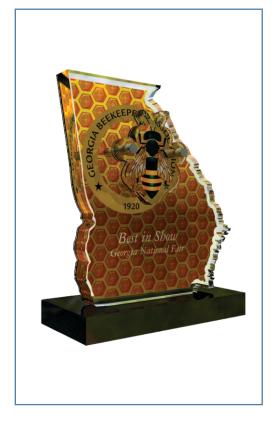

# ONE PIECE CUSTOM AWARD

ONE PIECE CUSTOM AWARD SIZES: 6" - 11" TALL FULL COLOR OR LASER IMPRINT OF YOUR LOGO ON ONE SURFACE