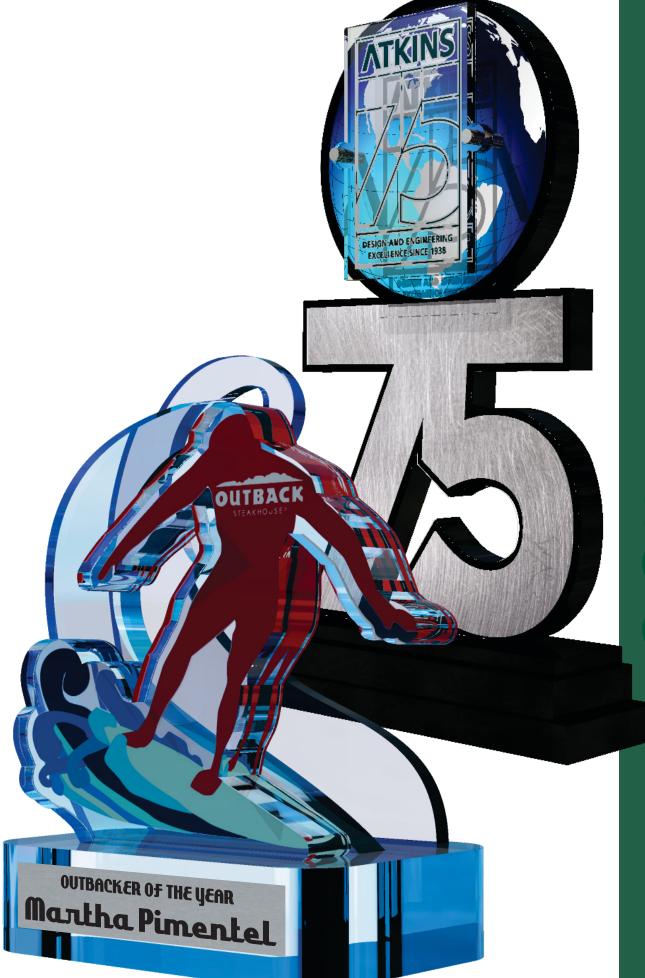

# 3 PIECE CUSTOM AWARD

3 PIECE CUSTOM AWARD SIZES: 9" - 14" TALL FULL COLOR OR LASER IMPRINT ON MULTIPLE SURFACES

Dustin Foran