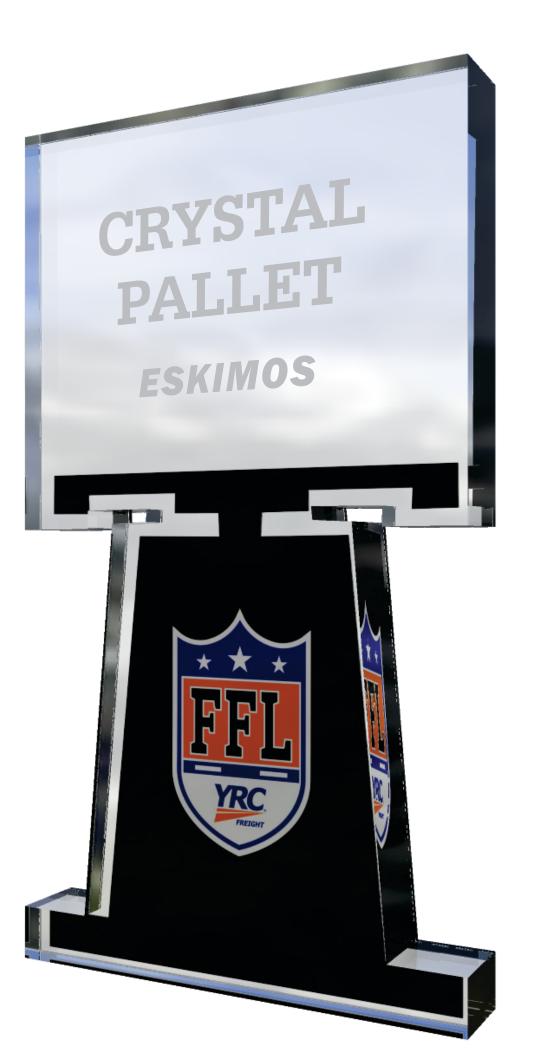

# 2 PIECE CUSTOM AWARD

CUSTOM TWO PIECE AWAR SIZES: 7" - 12" TALL FULL COLOR OR LASER IMPRIN ON MULTIPLE SURFACES