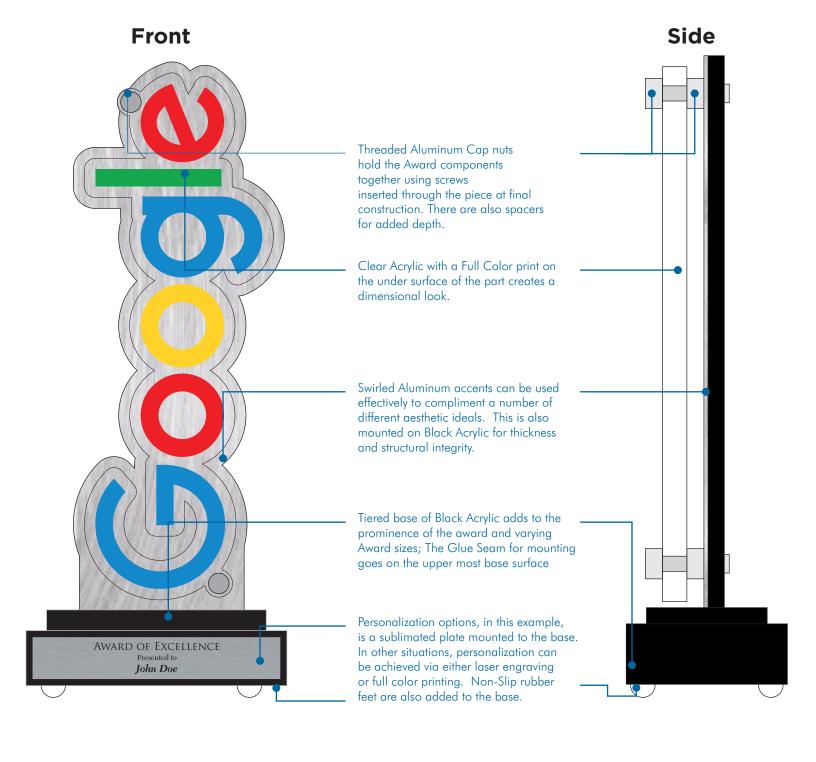

# 











|            | PAGE |  |
|------------|------|--|
| 50 Series  | 6    |  |
| 100 Series | 10   |  |
| 200 Series | 14   |  |
| 300 Series | 18   |  |
| 400 Series | 22   |  |
| 900 Series | 26   |  |

# **OUR MISSION**

PROVIDE OUR CUSTOMERS WITH AN INNOVATIVE, PREMIUM QUALITY PRODUCT AND TO ENSURE THAT EVERY CLIENT RECEIVES A CONSTANT LEVEL OF QUALITY SERVICE, RELIABILITY, AND VALUE.

# AWARDS by LOGOCUT

1 • 2 • 3

Send us your Customers logo

LOGOCUT

We will design a signature award for FREE



2

We will produce your awards on time and on your budget!



HELKEP BOOK











# **Anatomy of an Award**







# CUSTOM PAPERWEIGHTS

CUSTOM PAPERWEIGHTS
SIZES: 3" - 6" TALL
COMBINED WITH A FULL COLOR OR LASER IMPRINT
OF YOUR LOGO ON ONE SURFACE

























# ONE PIECE CUSTOM AWARD

ONE PIECE CUSTOM AWARD SIZES: 6" - 11" TALL FULL COLOR OR LASER IMPRINT OF YOUR LOGO ON ONE SURFACE























# 2 PIECE CUSTOM AWARD

CUSTOM TWO PIECE AWAR SIZES: 7" - 12" TALL FULL COLOR OR LASER IMPRIN ON MULTIPLE SURFACES







# CUSTOM PIECE













# SERIES 3 ()

# 3 PIECE CUSTOM AWARD

3 PIECE CUSTOM AWARD SIZES: 9" - 14" TALL FULL COLOR OR LASER IMPRINT ON MULTIPLE SURFACES





Dustin Foran

















# SERIES 400







# F

# CUSTOM PLAQUES









# SERIES 900

# **CUSTOM PLAQUES**

CUSTOM PLAQUES SIZES: CAN VARY THICKNESS: MULTIPLE FULL COLOR OR LASER ENGRAVE IMPR