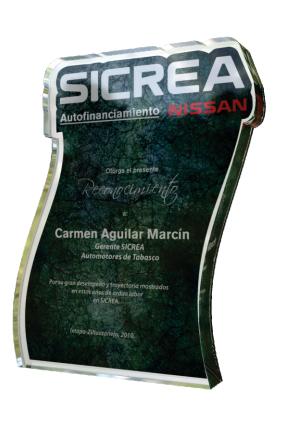

# 3 PIECE CUSTOM AWARD

3 PIECE CUSTOM AWARD SIZES: 9" - 14" TALL FULL COLOR OR LASER IMPRINT ON MULTIPLE SURFACES

Dustin Foran