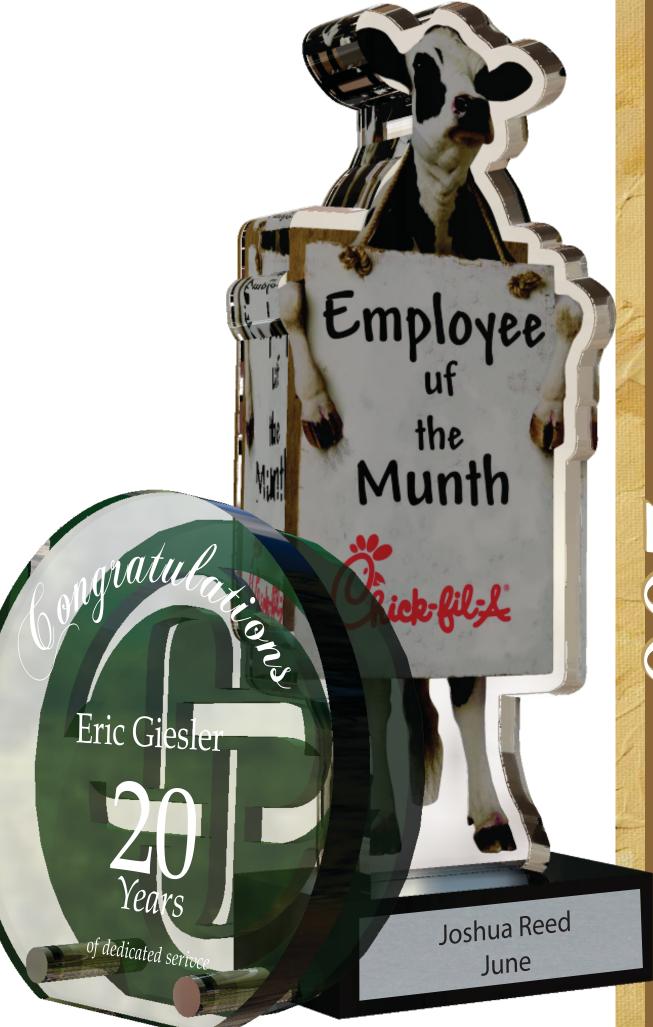

# **CUSTOM PLAQUES**

CUSTOM PLAQUES SIZES: CAN VARY THICKNESS: MULTIPLE FULL COLOR OR LASER ENGRAVE IMPRINT SURFACE CAN VARY