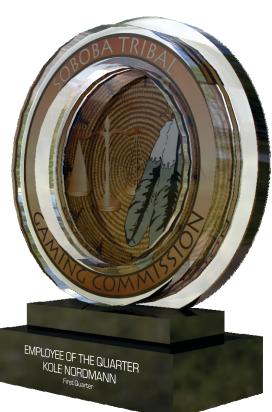

# ONE PIECE CUSTOM AWARD

ONE PIECE CUSTOM AWARD SIZES: 6" - 11" TALL FULL COLOR OR LASER IMPRINT OF YOUR LOGO ON ONE SURFACE