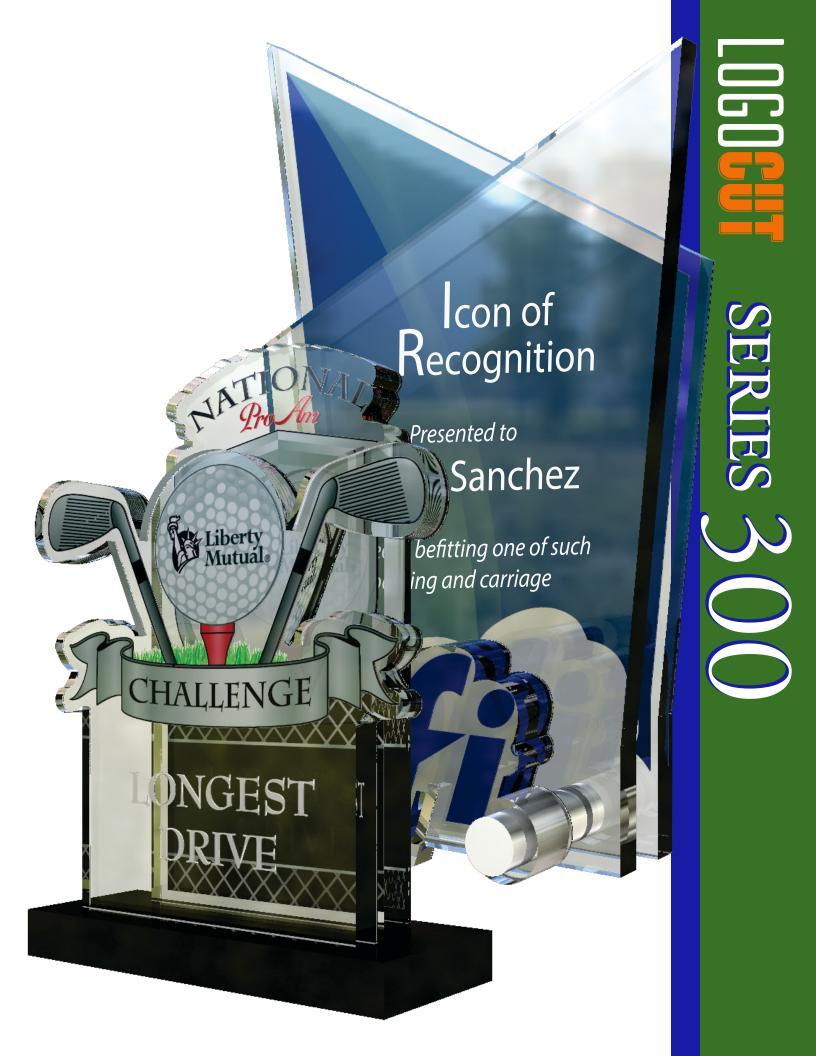

# 3 PIECE CUSTOM AWARD

3 PIECE CUSTOM AWARD SIZES: 9" - 14" TALL FULL COLOR OR LASER IMPRINT ON MULTIPLE SURFACES

Dustin Foran