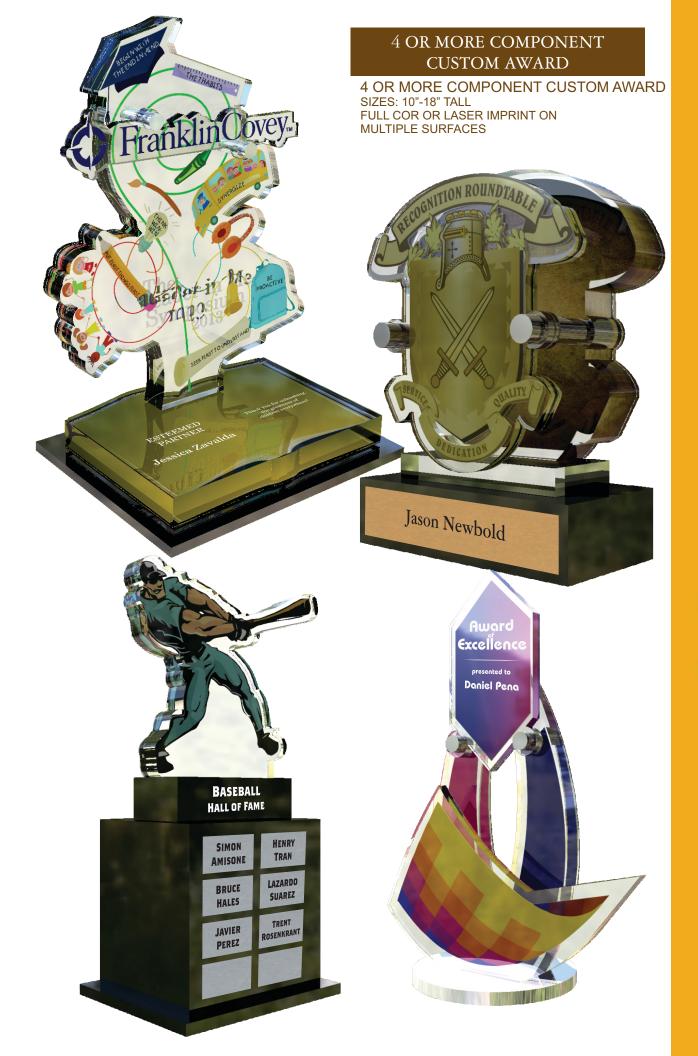

# 3 PIECE CUSTOM AWARD

3 PIECE CUSTOM AWARD SIZES: 9" - 14" TALL FULL COLOR OR LASER IMPRINT ON MULTIPLE SURFACES

Dustin Foran