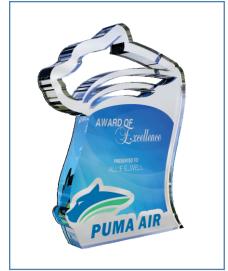

# 2 PIECE CUSTOM AWARD

CUSTOM TWO PIECE AWAR SIZES: 7" - 12" TALL FULL COLOR OR LASER IMPRIN ON MULTIPLE SURFACES