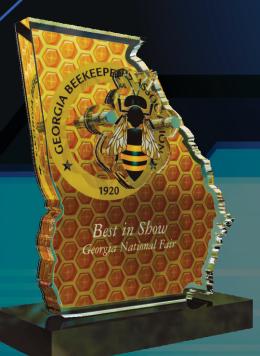

# 3 PIECE CUSTOM AWARD

3 PIECE CUSTOM AWARD SIZES: 9" - 14" TALL FULL COLOR OR LASER IMPRINT ON MULTIPLE SURFACES

Dustin Foran