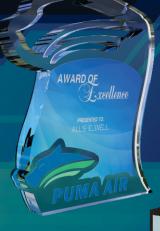

# ONE PIECE CUSTOM AWARD

ONE PIECE CUSTOM AWARD SIZES: 6" - 11" TALL FULL COLOR OR LASER IMPRINT OF YOUR LOGO ON ONE SURFACE