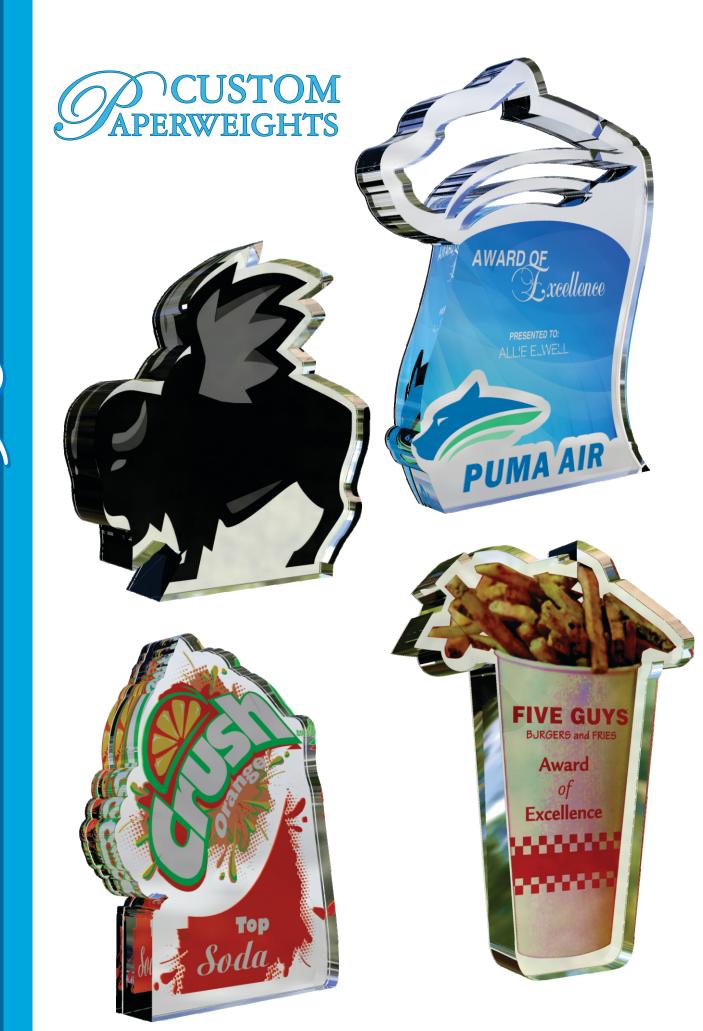

# CUSTOM PAPERWEIGHTS

CUSTOM PAPERWEIGHTS
SIZES: 3" - 6" TALL
COMBINED WITH A FULL COLOR OR LASER IMPRINT
OF YOUR LOGO ON ONE SURFACE