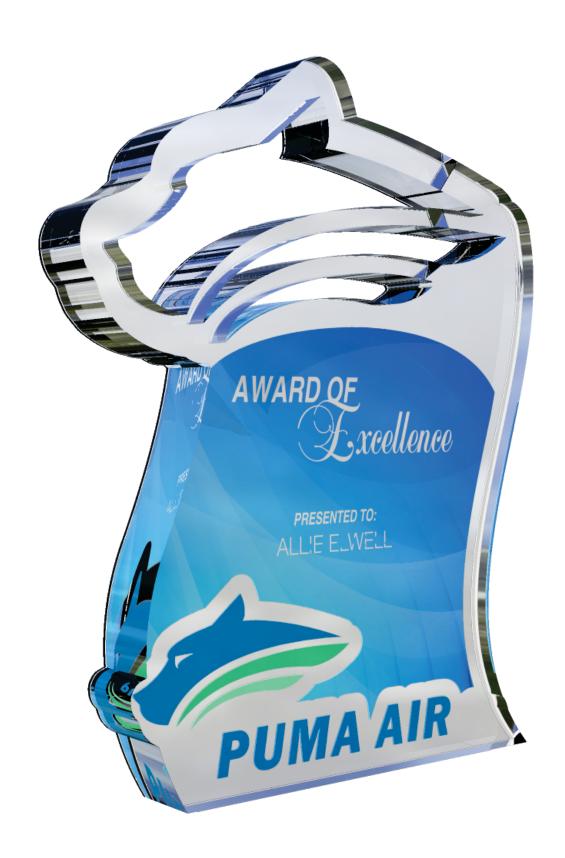

# ONE PIECE CUSTOM AWARD

ONE PIECE CUSTOM AWARD SIZES: 6" - 11" TALL FULL COLOR OR LASER IMPRINT OF YOUR LOGO ON ONE SURFACE