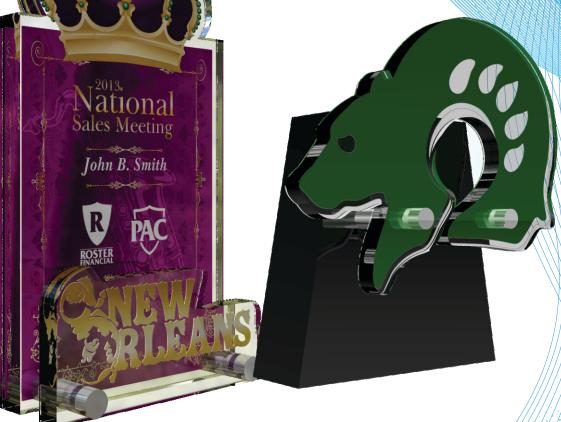

# 3 PIECE CUSTOM AWARD

3 PIECE CUSTOM AWARD SIZES: 9" - 14" TALL FULL COLOR OR LASER IMPRINT ON MULTIPLE SURFACES

Dustin Foran