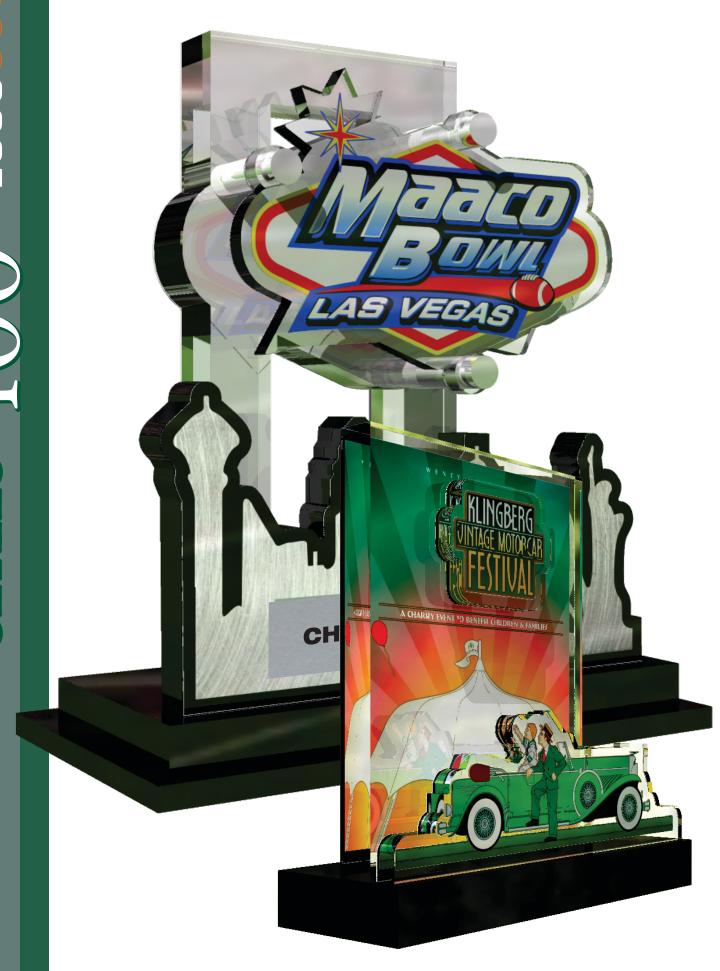

# 2 PIECE CUSTOM AWARD

CUSTOM TWO PIECE AWAR SIZES: 7" - 12" TALL FULL COLOR OR LASER IMPRIN ON MULTIPLE SURFACES