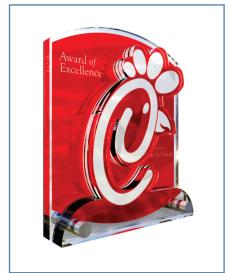

# ONE PIECE CUSTOM AWARD

ONE PIECE CUSTOM AWARD SIZES: 6" - 11" TALL FULL COLOR OR LASER IMPRINT OF YOUR LOGO ON ONE SURFACE