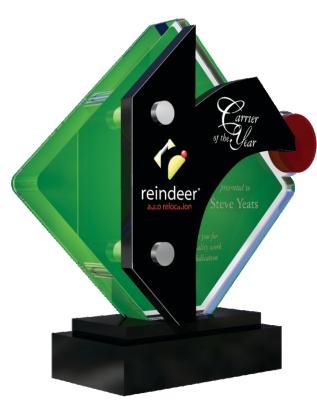

# 2 PIECE CUSTOM AWARD

CUSTOM TWO PIECE AWAR SIZES: 7" - 12" TALL FULL COLOR OR LASER IMPRIN ON MULTIPLE SURFACES