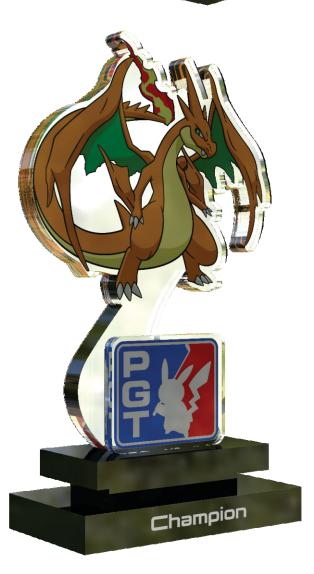

# ONE PIECE CUSTOM AWARD

ONE PIECE CUSTOM AWARD SIZES: 6" - 11" TALL FULL COLOR OR LASER IMPRINT OF YOUR LOGO ON ONE SURFACE