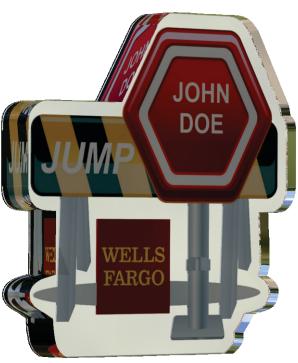

# ONE PIECE CUSTOM AWARD

ONE PIECE CUSTOM AWARD SIZES: 6" - 11" TALL FULL COLOR OR LASER IMPRINT OF YOUR LOGO ON ONE SURFACE

# TRADEMARK USAGE

All copy or other materials submitted by the customer for use by the factory on producing the items ordered will be accepted by the factory as being submitted in full compliance with all applicable laws regarding trademark, copyright, etc. Copy and trademarks illustrated in this catalog are used to demonstrate product imprinting. This does not imply endorsement by any company of our products. The logos pictured are the property of their respective companies.