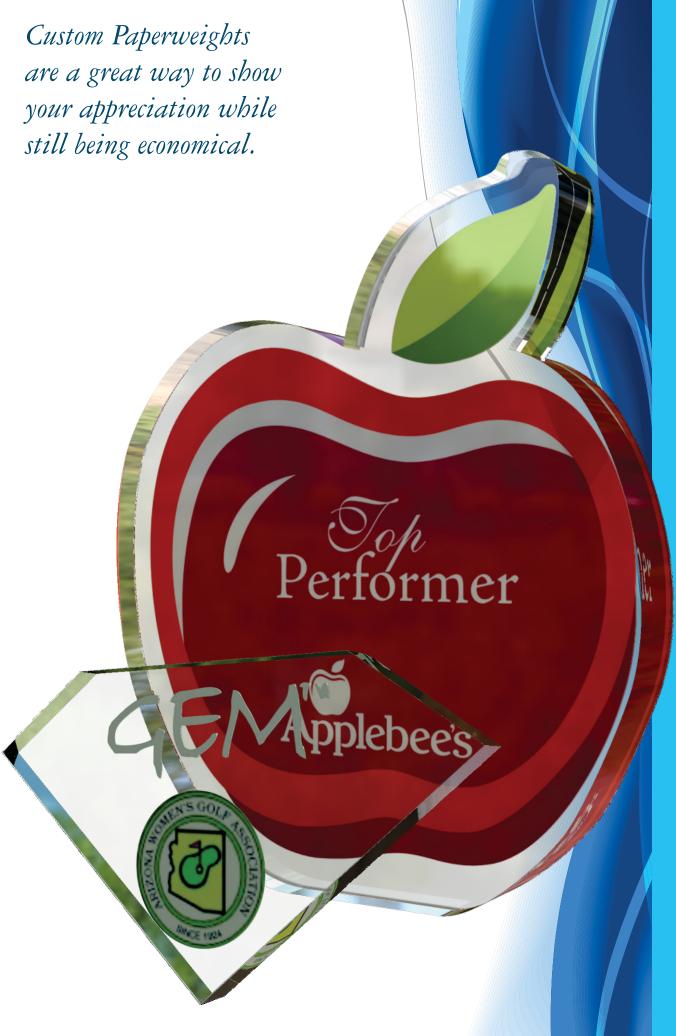

# CUSTOM PAPERWEIGHTS

CUSTOM PAPERWEIGHTS
SIZES: 3" - 6" TALL
COMBINED WITH A FULL COLOR OR LASER IMPRINT
OF YOUR LOGO ON ONE SURFACE