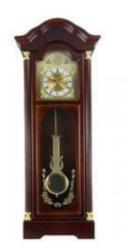

#### 8'X8' ROUND KERALA NATUR. RUG

Jute brings a magnificent, chunky texture to any space. These rugs are expertly handloom-woven.

33" ANTIQUE CHERRY OAK CLOCK

Bedford Clock Collection 33" Antique Cherry Oak Finish Chiming Wall Clock with Roman Numerals