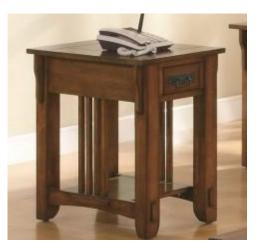

#### SIDEABLTE BROWN OAK FINISH

Side table in brown oak|Butterfly knot inlays|Features \$411.80 one drawer and a shelf for storage