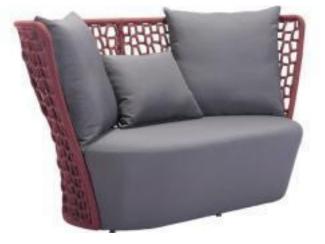

#### FAYE BAY BEACH SOFA CRANBERRY

The Faye Beach Sofa is made from industry leader Sunproof fabric and an aluminum frame

\$3,942