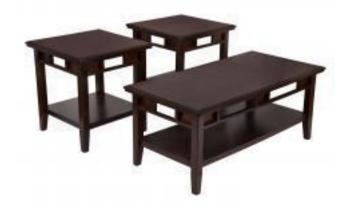

## ASHLEY LOGAN 3 PIECE TABLE SET

With a rich dark finish and a refined contemporary design, the exciting look of the metro modern style