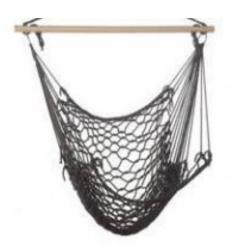

### ESPRESSO HAMMOCK CHAIR

Package: 1 EA Curl up with a good book, a glass of lemonade, and enjoy the summer breeze!