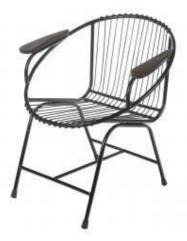

#### TRUCKEE METAL WIRE CHAIR

60s style metal wire indoor/outdoor lounge chair. crafted by artisans on the beautiful island of Bali

\$803.00