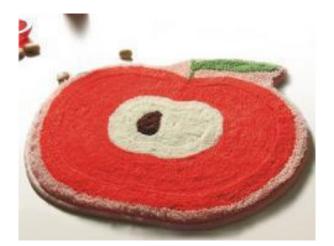

# RED APPLE KIDS ROOM RUGS

This product features an attractive pattern that traps moisture and dirt. The tufted construction has a rich

Tune Furnishing www.tunefurnishing.com