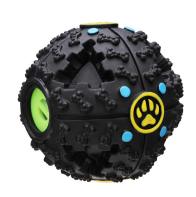

## Fantastic Black Bone Ball Sound Toy

Made from non-toxic material Put some of your pet's favorite snack inside.