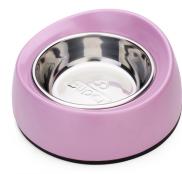

#### Pet Bevel Bowl Pure Colors Stainless Steel

The melamine body design is modern, shaped hand-grip makes bowls easier to pick up.