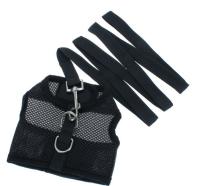

#### L Soft Safety Leash With Mesh Girth Harness Vest

Outer layer is canvas cloth, more durable, inner layer is corduroy fabric.