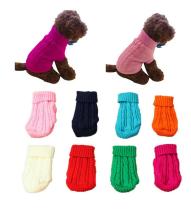

**Pet Dog Solid Warm Sweater** 

in various colors. Sizes S, М

3 PCS Pet Care Toothbrush Set

An economical and convenient pet dental kit.

Long Handle Poop Pick-**Up Scooper Tool** 

Wool blend material comes Easy using and high quality, No-touch pick-up. Hygienic and no mess.