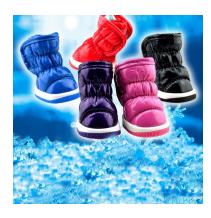

Durable and washable. Net nylon with good breathability

Adjustable buckle on strap, it is convenient to carry and lighten the weight of shoulder.

**4Pcs Plush Dog Warm** Shoes

Keep your dog warm in winter and safe in snowfield.