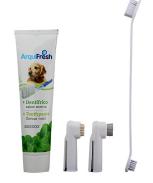

**Pet Dog Solid Warm Sweater** 

in various colors. Sizes S, М

3 PCS Pet Care Toothbrush Set

An economical and convenient pet dental kit.

Long Handle Poop Pick-**Up Scooper Tool** 

Wool blend material comes Easy using and high quality, No-touch pick-up. Hygienic and no mess.