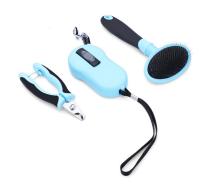

**Dog Grooming 3 Sets Gift** Kit

For medium or large size dog use. Nail clipper, steel wire comb, and leash.