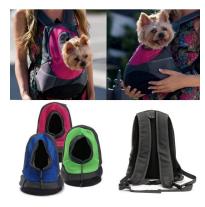

## TOP **PRODUCTS**

**Comfortable Oxford Pet Carrier M Size** 

Adjustable, you can adjust strap length. With breathable mesh on both sides.

S Mesh Sling Pet Shoulder Mesh Pet Travel Backpack **Bag Carriers Holder** 

Durable and washable. Net nylon with good breathability

Adjustable buckle on strap, it is convenient to carry and lighten the weight of shoulder.

**4Pcs Plush Dog Warm** Shoes

Keep your dog warm in winter and safe in snowfield.