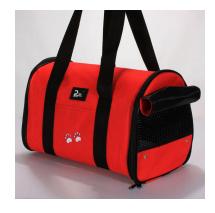

## TOP **PRODUCTS**

**Comfortable Oxford Pet Carrier M Size** 

Adjustable, you can adjust strap length. With breathable mesh on both sides.

S Mesh Sling Pet Shoulder Mesh Pet Travel Backpack **Bag Carriers Holder** 