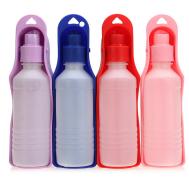

#### Dog Travel Water Bottle Bowl

Comes with a strap for easy carrying. Ideal for walking hiking camping.