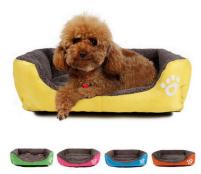

Absorbent Pet Bath Towel L Size Dog Warm Soft **Blanket** 

Cotton blend material. Comes in Pink, Yellow, Blue, Green, and Beige.

**Beds** 

L Size Outside(LxW): 68X50cm / Inside(LxW): 50X38cm / Height: 16cm