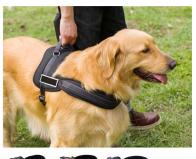

#### **Large Dog Harness Vest**

Adjustable Sport Working vest comes in all sizes and 4 colors.