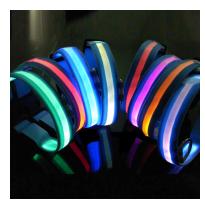

# 6 Molly-Roo **MORE SELECTIONS**

**LED Safety Dog Flashing** Collar

Provide safety for your pet, even for you while walk at night.

**Waterproof Pet Vehicle** Mat

Keep the car seat clean when you place debris there or the pet sit there.