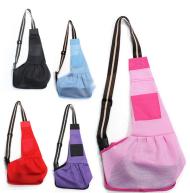

## TOP **PRODUCTS**

**Comfortable Oxford Pet Carrier M Size** 

Adjustable, you can adjust strap length. With breathable mesh on both sides.

S Mesh Sling Pet Shoulder Mesh Pet Travel Backpack **Bag Carriers Holder** 

Durable and washable. Net nylon with good breathability

Adjustable buckle on strap, it is convenient to carry and lighten the weight of shoulder.

**4Pcs Plush Dog Warm** Shoes

Keep your dog warm in winter and safe in snowfield.