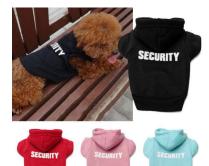

## Dog Security Printed Hoodie

XS To XXXL cotton blend material. Comes in pink, blue, black, and red.