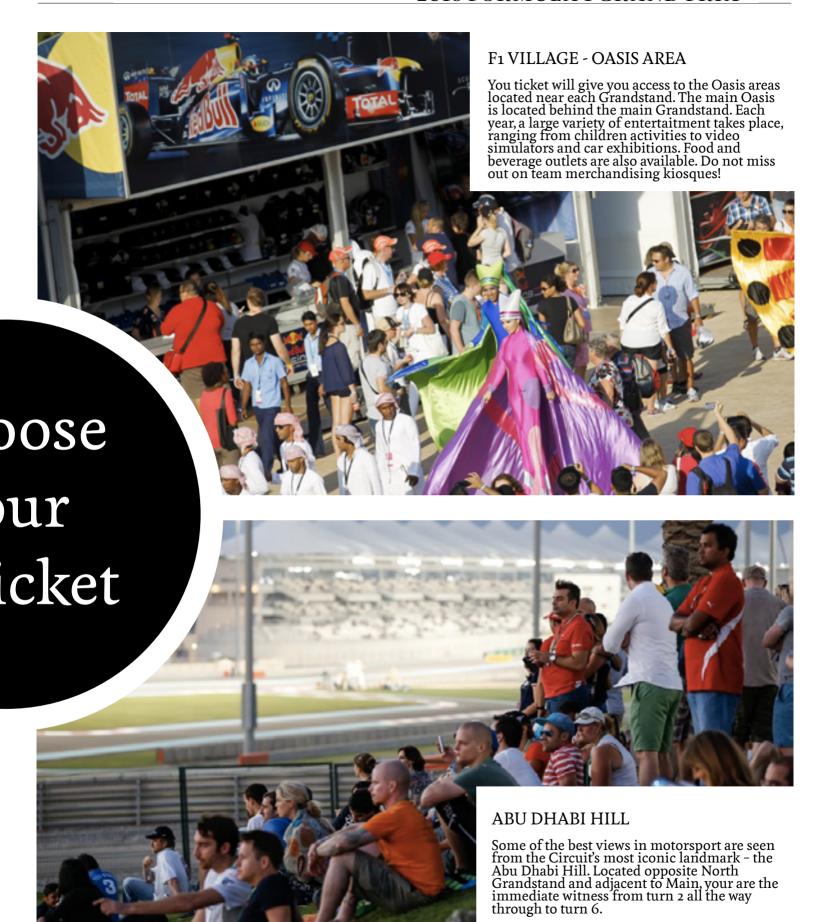

### If you love speed....

In the West Grandstand, you can feel the vibrations of the cars as they speed past on the circuit' largest straight at 300 km/h, before dissapearing around the thrilling turns ahead of the start and finish line.