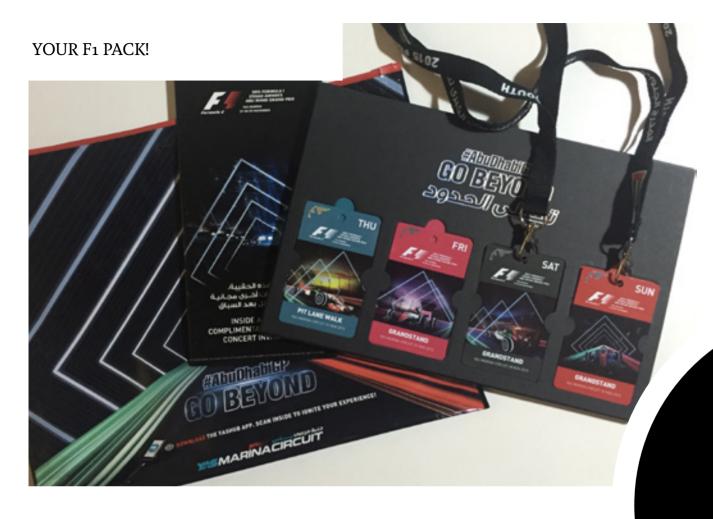

#### What is included in my F1 tickets?

> If you choose the 2 Day option, your kit will include 2 badges and you will have access to the Yas Marina Circuit only on Saturday 26 and Sunday 27 November.

> If you you choose the 3 Day option, your kit will include 4 badges and you will have access to the Yas Marina Circuit from the Thursday 23 to the Sunday 27 November. A pit lane walk will be possible only on 23 November 16. All tickets include access to the after-race concerts.