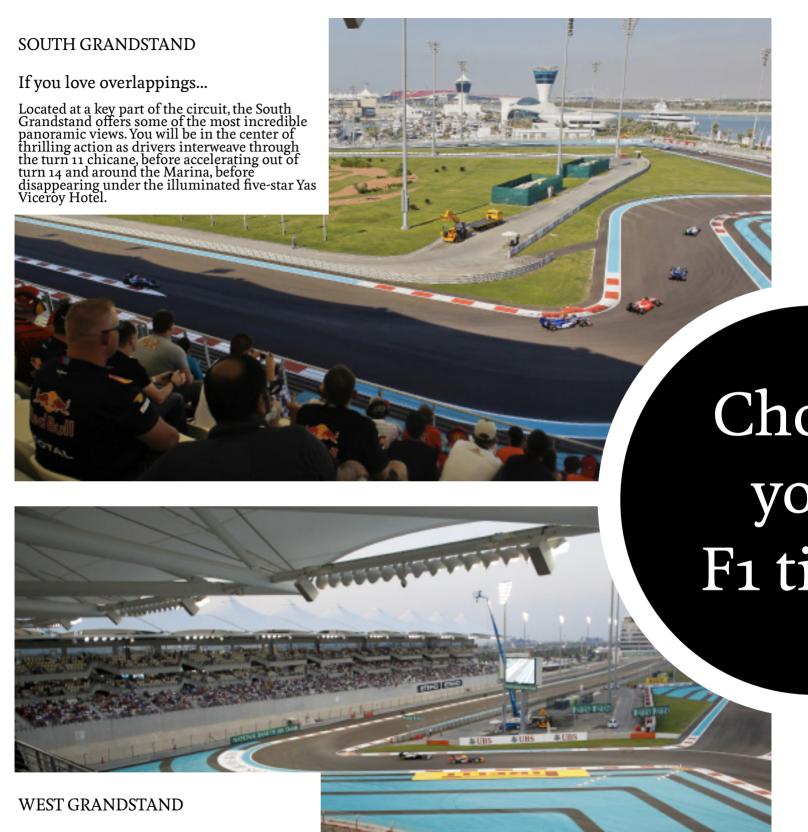

### Can I access the South Grandstand with a North Grandstand badge?

No, you will only be able to access the Grandstand you have purchased.