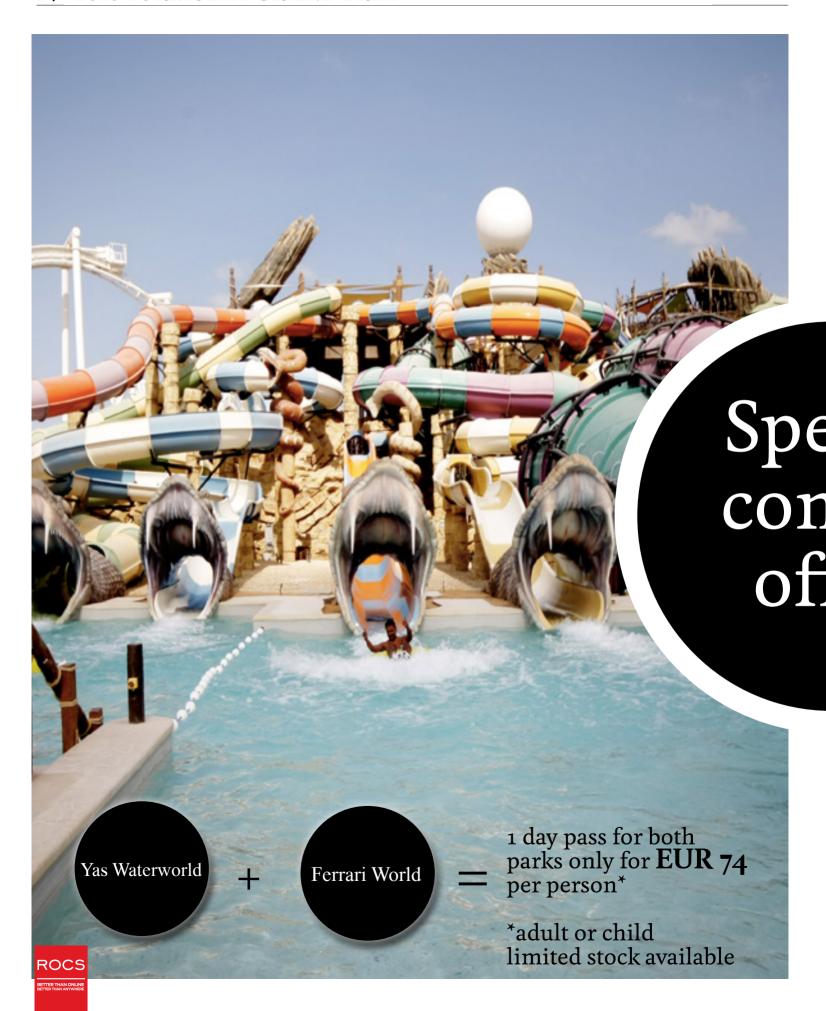

#### How can I reach the Du arena from the Grandstand?

You can walk or use the shuttle bus service. The shuttle will stop at all the Grandstands, the Du Arena and Ferrari World.