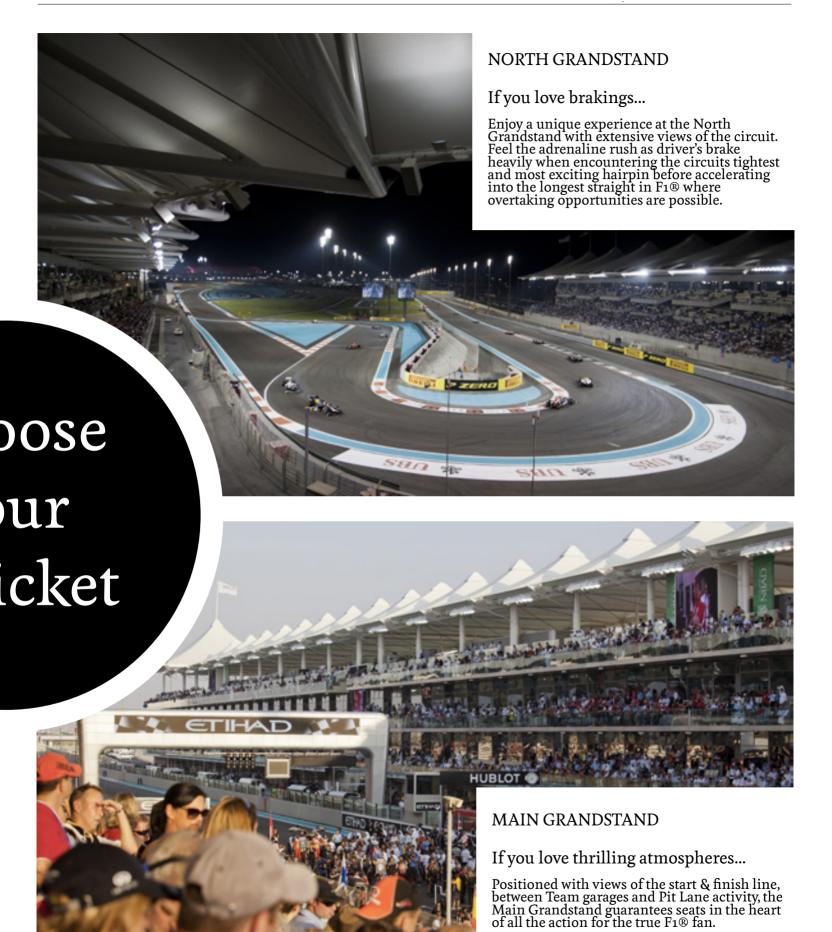

#### What is included in my F1 tickets?

> If you choose the 2 Day option, your kit will include 2 badges and you will have access to the Yas Marina Circuit only on Saturday 26 and Sunday 27 November.

> If you you choose the 3 Day option, your kit will include 4 badges and you will have access to the Yas Marina Circuit from the Thursday 23 to the Sunday 27 November. A pit lane walk will be possible only on 23 November 16. All tickets include access to the after-race concerts.