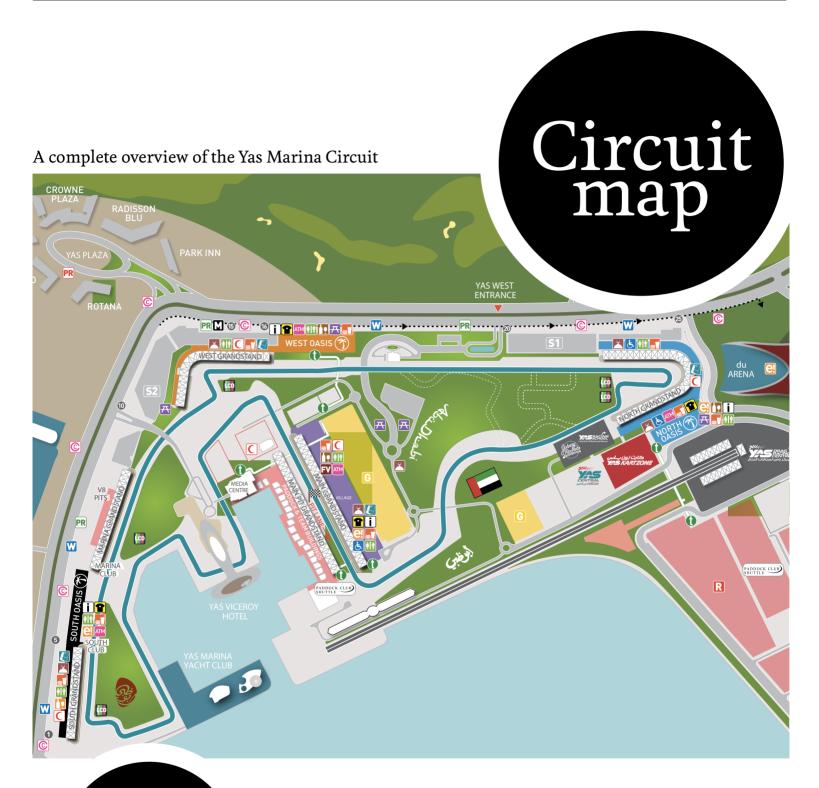

#### Where do the after-race concerts take place?

The after-race concerts take place at the Du Arena, located behind the North Grandstand (see circuit map on p3).

#### How can I reach the Du arena from the Grandstand?

You can walk or use the shuttle bus service. The shuttle will stop at all the Grandstands, the Du Arena and Ferrari World.

### If you love speed....

In the West Grandstand, you can feel the vibrations of the cars as they speed past on the circuit' largest straight at 300 km/h, before dissapearing around the thrilling turns ahead of the start and finish line.