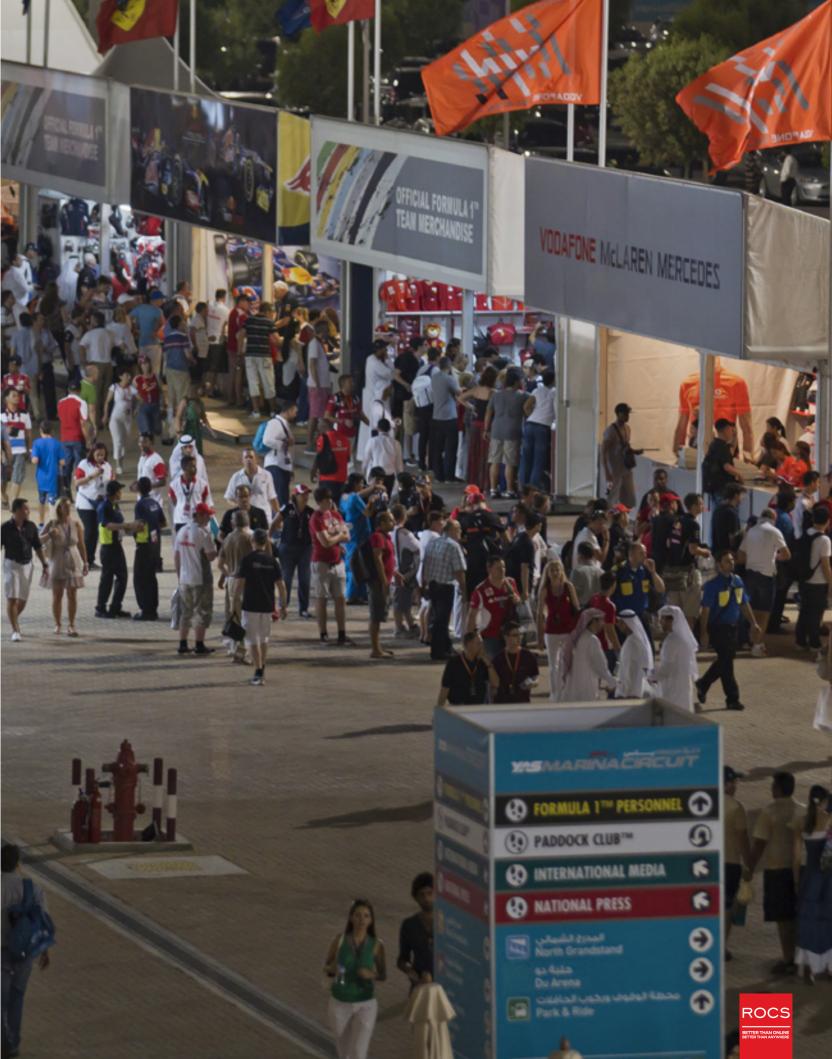

#### Where do the after-race concerts take place?

The after-race concerts take place at the Du Arena, located behind the North Grandstand (see circuit map on p3).