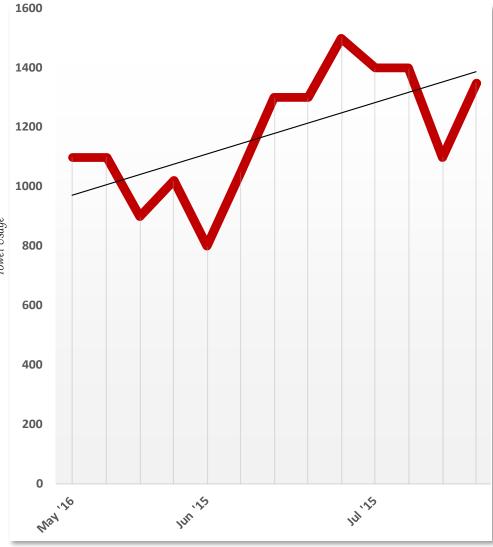

All adjustments made to inventory are authorized in writing by an authorized Empire Level Incorporated employee on a Customer Change Order.

Pictured below is a summary usage report for SorbIts® Ultra Red Shop Towels at Empire Level Incorporated over the past year.

#### Usage Report - Sorbits® Ultra Red Shop Towels

at Empire Level Incorporated