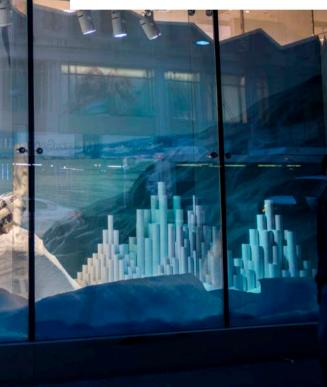

## Visual Displays USTOM DISPLAYS & FIXTURES, WINDOW DISPLAYS, COUNTER & POINT OF PURCHASE DISPLAYS

### Low Down

·In-house design, interactive, printing, mounting, fabrication and installation

•Window displays utilizing a variety of media from photographic backdrops and CAD cut vinyl to LED lightboxes and interactive multimedia touchscreens.

GUCCI

Duggal custom fabricated displays and fixtures offer a full range of solutions for stores, showrooms, tradeshows, hotels and exhibitions. Duggal designers create 3D renderings of your display before fabrication to ensure your satisfaction.

Our craftsmen use the latest equipment to fabricate unique one-off displays and campaigns for thousands of locations, all produced in-house at our dedicated display facilities. Our Installation department can assist you with your global needs.

We consult and collaborate with retailers to create powerful, eye grabbing campaigns. With design, interactive, printing, mounting, fabrication and installation experts all in-house, it gives Duggal an unmatched ability to produce innovative displays quickly.