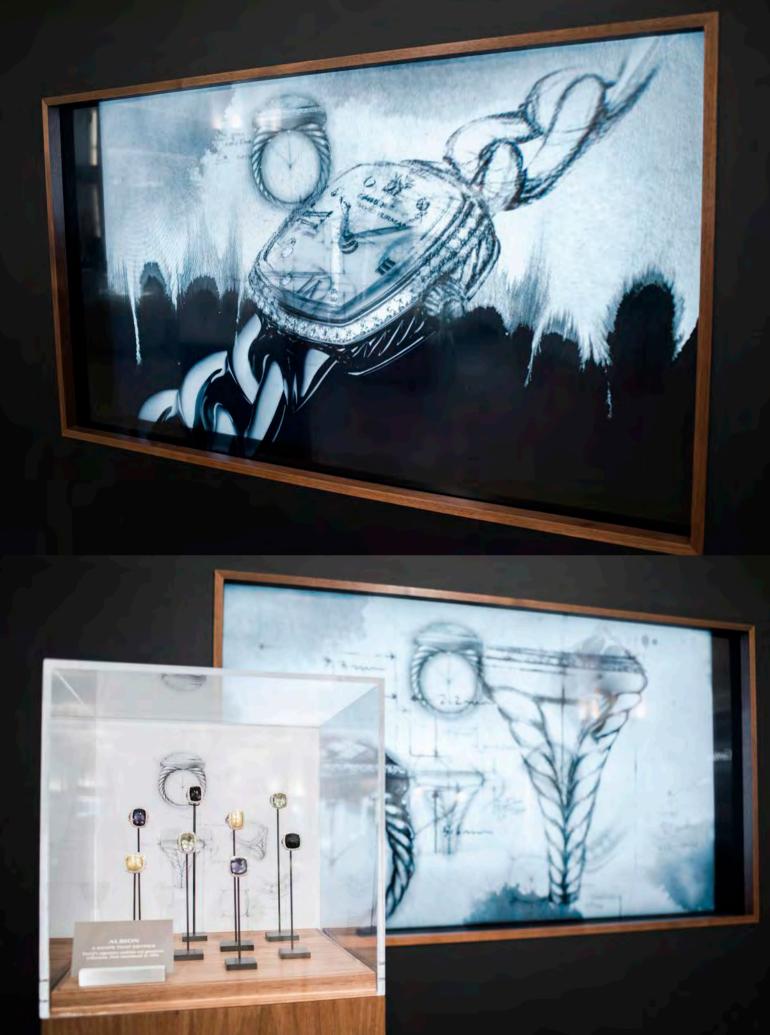

# David Yurman

Duggal experts brought dimensional layering to the original master image files, enabling 3D-to-the-touch print production, uniquely available at Duggal Visual Solutions. This sculptural effect is possible through state of the art technology and equipment that can print textures, in this case on metal foil with a matte laminate to tone down the shine inherent in foil, then finished by adhering the piece to black gallery grade plexi.

#### DAVID YURMAN