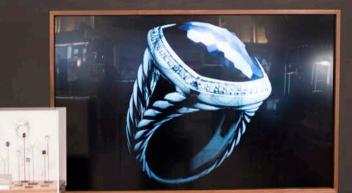

# David Yurman

Duggal experts brought dimensional layering to the original master image files, enabling 3D-to-the-touch print production, uniquely available at Duggal Visual Solutions. This sculptural effect is possible through state of the art technology and equipment that can print textures, in this case on metal foil with a matte laminate to tone down the shine inherent in foil, then finished by adhering the piece to black gallery grade plexi.