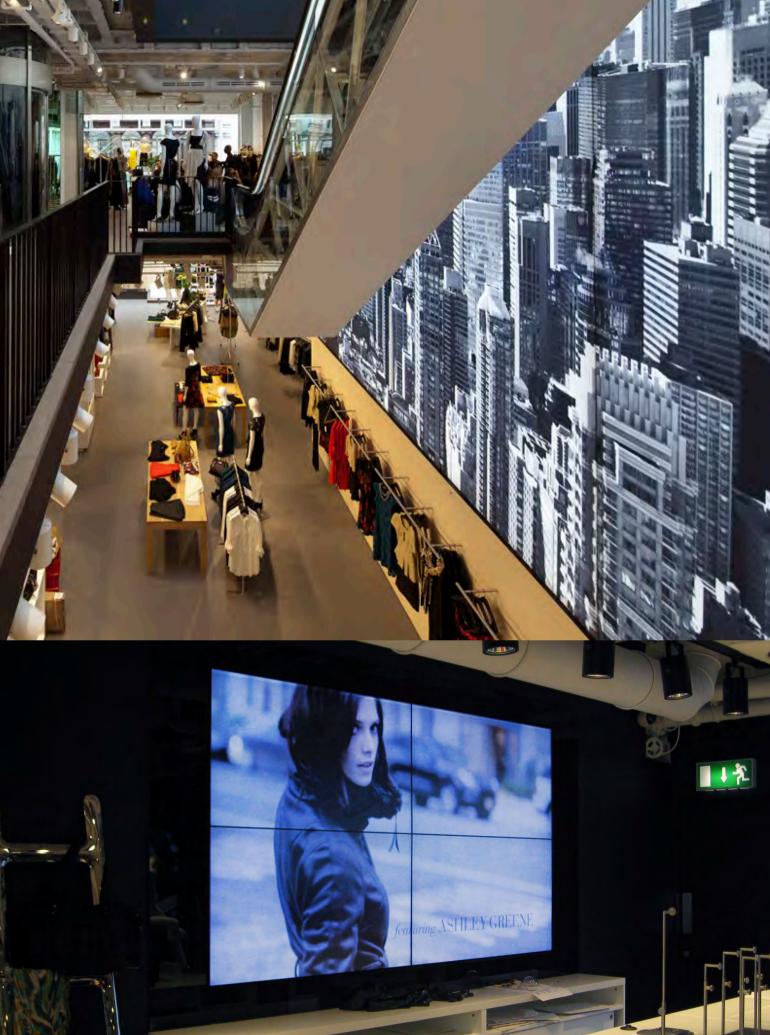

## Visual Displays USTOM DISPLAYS & FIXTURES, WINDOW DISPLAYS, COUNTER & POINT OF PURCHASE DISPLAYS

### Low Down

·In-house design, interactive, printing, mounting, fabrication and installation

•Window displays utilizing a variety of media from photographic backdrops and CAD cut vinyl to LED lightboxes and interactive multimedia touchscreens.

GUCCI

Duggal custom fabricated displays and fixtures offer a full range of solutions for stores, showrooms, tradeshows, hotels and exhibitions. Duggal designers create 3D renderings of your display before fabrication to ensure your satisfaction.

Our craftsmen use the latest equipment to fabricate unique one-off displays and campaigns for thousands of locations, all produced in-house at our dedicated display facilities. Our Installation department can assist you with your global needs.

We consult and collaborate with retailers to create powerful, eye grabbing campaigns. With design, interactive, printing, mounting, fabrication and installation experts all in-house, it gives Duggal an unmatched ability to produce innovative displays quickly.