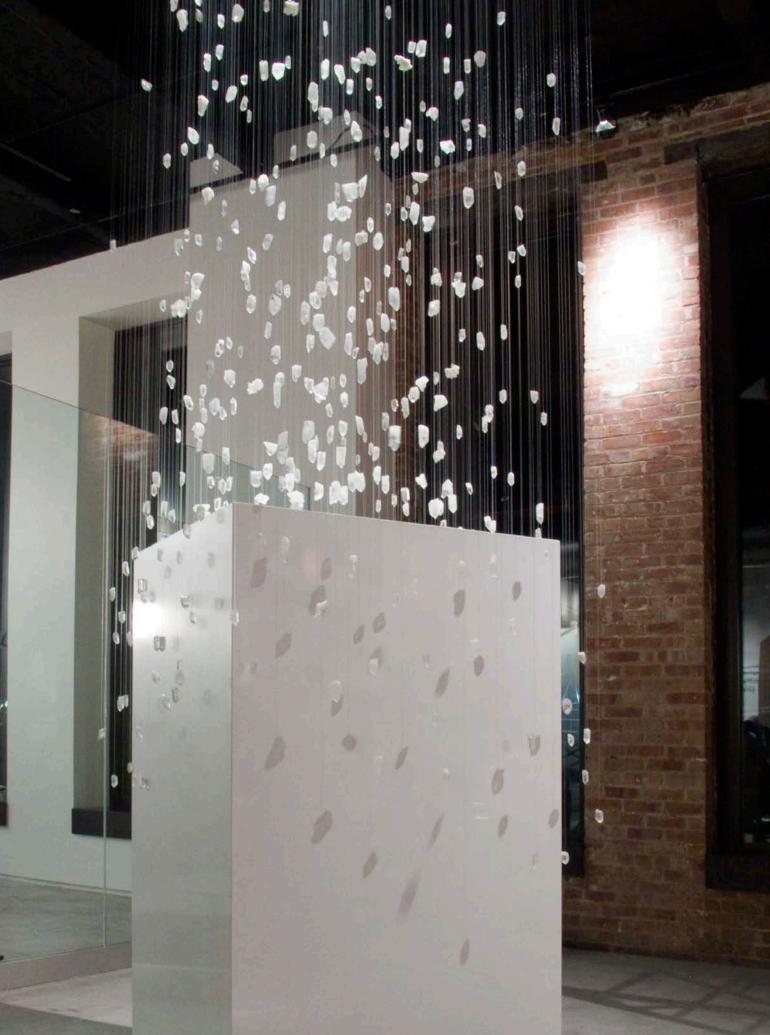

## CEREBONAL AND SCAPE SEEN & IMAGINED

Clifford Ross's work is immersive and fascinating on every tier of the way humans interact with art.

Ross, the New York-based artist perhaps most known for his black-and-white Hurricane series capturing wind-churned waters while tethered to shore, is a multimedia mastermind who has been featured in MoMA, the Met, the Guggenheim and overseas. His latest body of work, Landscape Seen & Imagined, is now on display at the Massachusetts Museum of Contemporary Art (MASS MoCA).

Landscape Seen & Imagined is a magnificently large-scale survey spanning two buildings, six galleries and an outdoor courtyard. The centerpiece, a towering 25-foot-high, 114-foot-wide photograph printed on raw wood, spans the entire length of the museum's tallest gallery and would dwarf even several viewers standing on each other's shoulders.

Ross has worked with Duggal and called on us to execute his grand vision for the unconventional medium.

Duggal's wide format team produced 90 panels, each matching perfectly in both size and visual flow. The end result is easily one of the largest museum-quality photographs you will ever see.