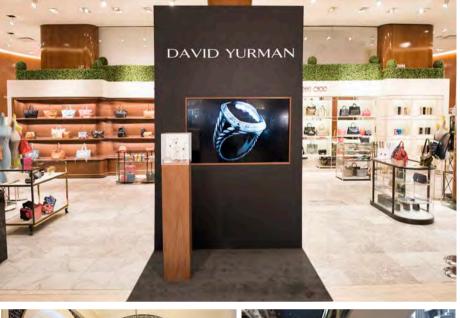

# David Yurman

Duggal experts brought dimensional layering to the original master image files, enabling 3D-to-the-touch print production, uniquely available at Duggal Visual Solutions. This sculptural effect is possible through state of the art technology and equipment that can print textures, in this case on metal foil with a matte laminate to tone down the shine inherent in foil, then finished by adhering the piece to black gallery grade plexi.

#### DAVID YURMAN