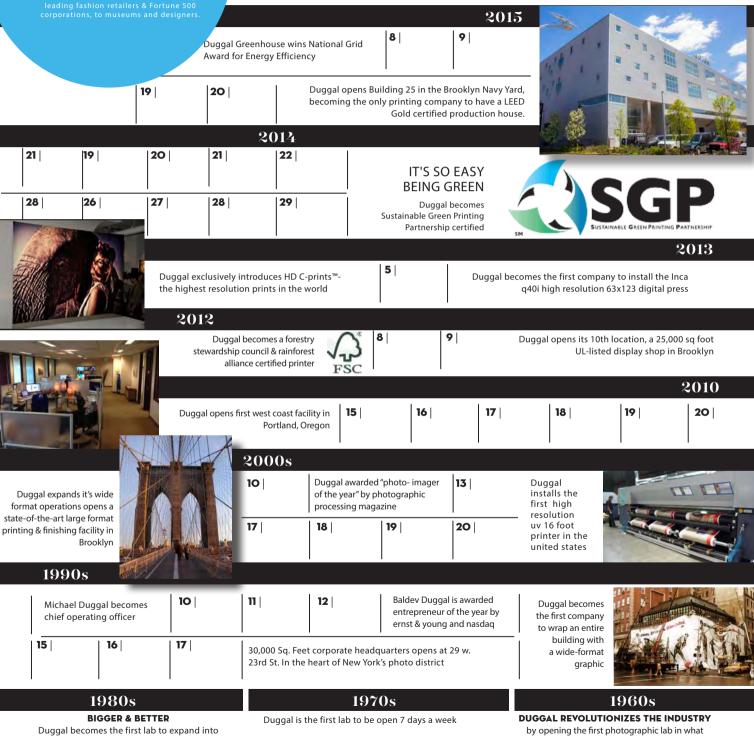

H()

WE ARF

Duggal becomes the first lab to expand into digital imaging by offering high resolution drum scanning DUGGAL REVOLUTIONIZES THE INDUSTRY by opening the first photographic lab in what is now new york's famous photo district & inventing and being the first lab in the world to offer automated dip & dunk film processing