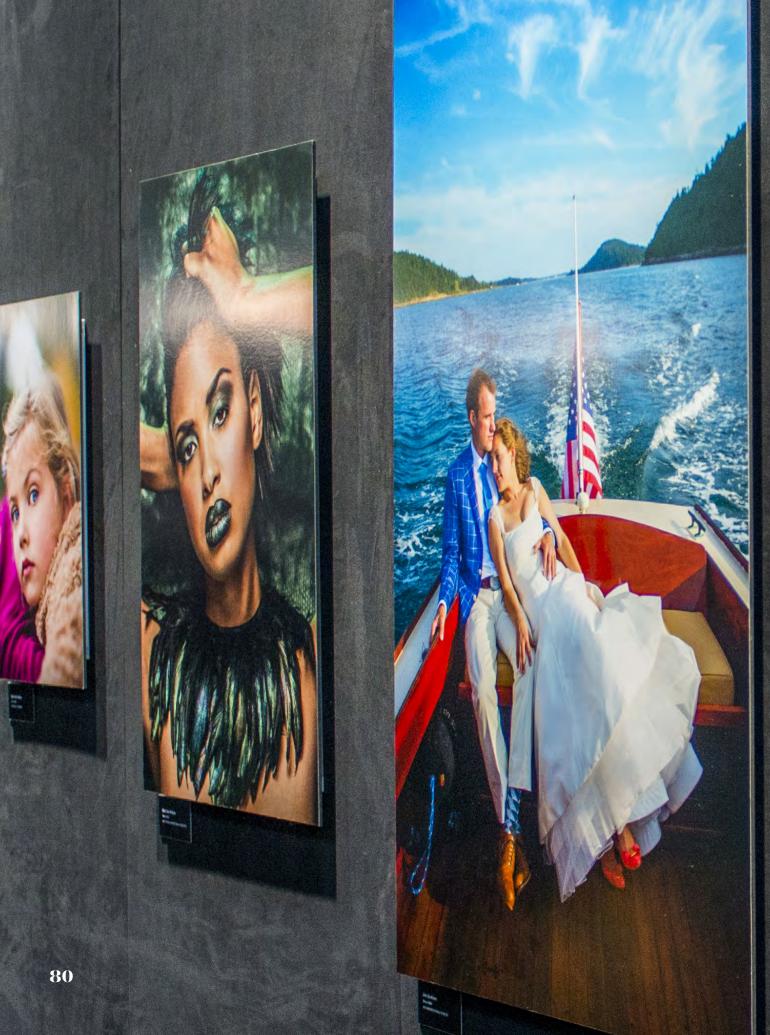

nt, conveniently located at our 29 W 23rd St headquarters. Hundreds of unique, beautifully-crafted frame options are on display including standard finishes, reclaimed wood and custom welded steel.

#### FRAME TYPES

#### **Canvas Float Frame**

The canvas float frame is a great way to accent a print or original canvas with a contemporary edge, complementing the uniqueness of a stretched canvas art piece.

#### **Gallery Float Frame**

The gallery float frame is an elegant way to create a museum-quality presentation while providing safety behind a plexi glass overlay.

#### **Custom Classic Frame**

The classic frame is a formal way to present an original artwork or photographic print. The window mat allows for an artist's signature or edition number to be showcased below the art.













# DIGITA



## L OFFSET & Flatbed Printing

DIGITAL OFFSET/ INDIGO | DIGITAL ONSET/ FLATBED | 3D/ LENTICULAR PRINTING



Duggal's Manhattan headquarters is home to the Indigo 5600 digital offset press. The Indigo prints with astounding speed and detail, allowing us to produce collateral from top-quality brochures, invitations, sell sheets, photo books and even 3D lenticulars to retail signage, outdoor graphics and fine art reproductions, we run projects of all sizes with outstanding turnaround and top quality. Variable data printing allows us to customize each piece for different audiences in a continuous print run. Our Indigo 5600 digital offset press prints seven colors (CMYK, Orange, Violet and White) at up to 12.5" x 17.7". Substrates include fine art papers, acetates, pressuresens