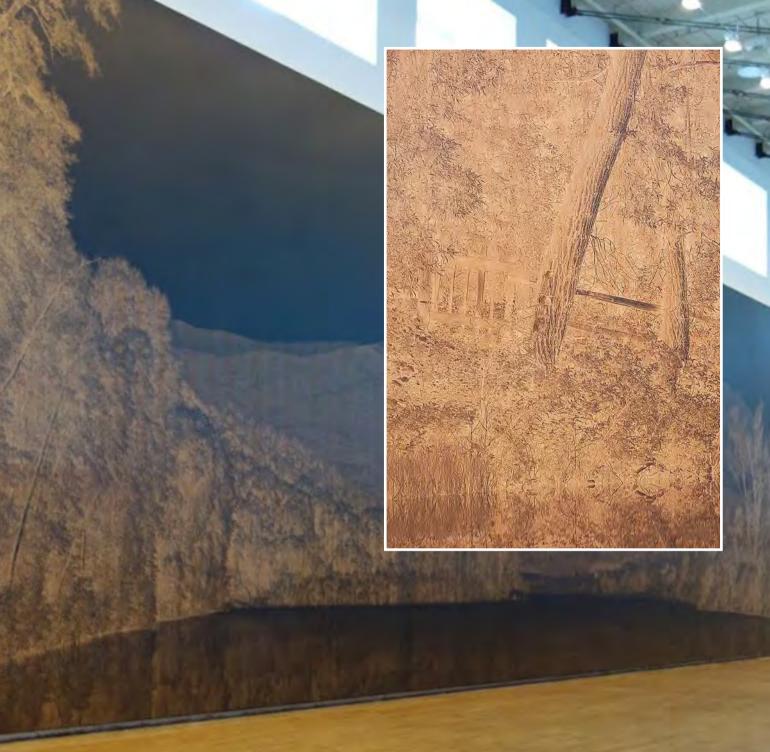

## CEREBONAL AND SCAPE SEEN & IMAGINED

Clifford Ross's work is immersive and fascinating on every tier of the way humans interact with art.

Ross, the New York-based artist perhaps most known for his black-and-white Hurricane series capturing wind-churned waters while tethered to shore, is a multimedia mastermind who has been featured in MoMA, the Met, the Guggenheim and overseas. His latest body of work, Landscape Seen & Imagined, is now on display at the Massachusetts Museum of Contemporary Art (MASS MoCA).

Landscape Seen & Imagined is a magnificently large-scale survey spanning two buildings, six galleries and an outdoor courtyard. The centerpiece, a towering 25-foot-high, 114-foot-wide photograph printed on raw wood, spans the entire length of the museum's tallest gallery and would dwarf even several viewers standing on each other's shoulders.

Ross has worked with Duggal and called on us to execute his grand vision for the unconventional medium.

Duggal's wide format team produced 90 panels, each matching perfectly in both size and visual flow. The end result is easily one of the largest museum-quality photographs you will ever see.