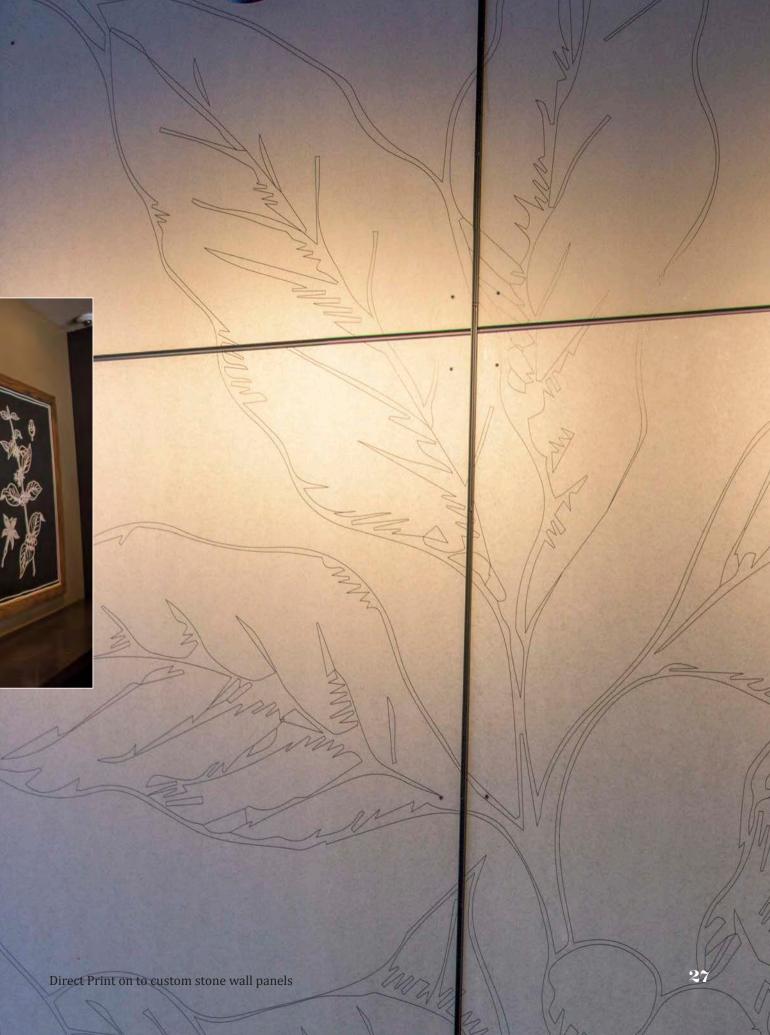

## Custom Wallson and the absolute highest quality custom printed wallpaper using

We offer the absolute highest quality custom printed wallpaper using the latest technology possible in order to provide an elite environmental experience, no matter what kind of room you're papering.