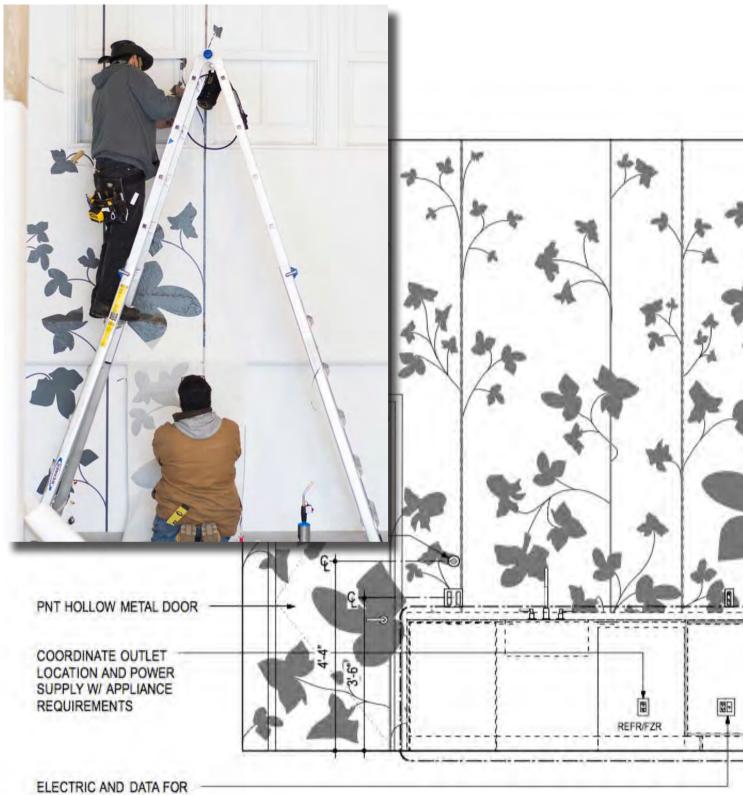

## Custom Wallson and the absolute highest quality custom printed wallpaper using

We offer the absolute highest quality custom printed wallpaper using the latest technology possible in order to provide an elite environmental experience, no matter what kind of room you're papering.

WIRELESS ROUTER. ALL AV, TELECOM AND DATA SCOPE TBD

> 01 NORTH ELEVATION Scale: 3/8" = 1'-0"

- 1. EAFAINDED WE TAL CLING FAINEL (3-4 X 0-0)
- 2. TAKTL GFRC W/ VINE PATTERN (3'-4" x 6'-0")
- 3. IGU W/ WHITE FRIT PATTERN (3'-4" x 6'-0")
- 4. STEAL BEAM W 10 x 22