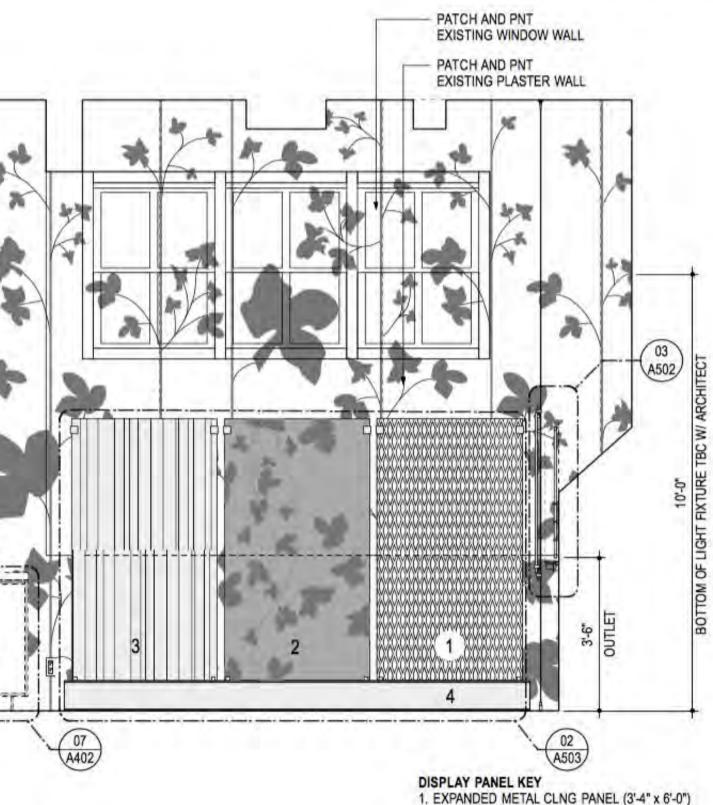

WIRELESS ROUTER. ALL AV, TELECOM AND DATA SCOPE TBD

> 01 NORTH ELEVATION Scale: 3/8" = 1'-0"

- 1. EAFAINDED WE TAL CLING FAINEL (3-4 X 0-0)
- 2. TAKTL GFRC W/ VINE PATTERN (3'-4" x 6'-0")
- 3. IGU W/ WHITE FRIT PATTERN (3'-4" x 6'-0")
- 4. STEAL BEAM W 10 x 22