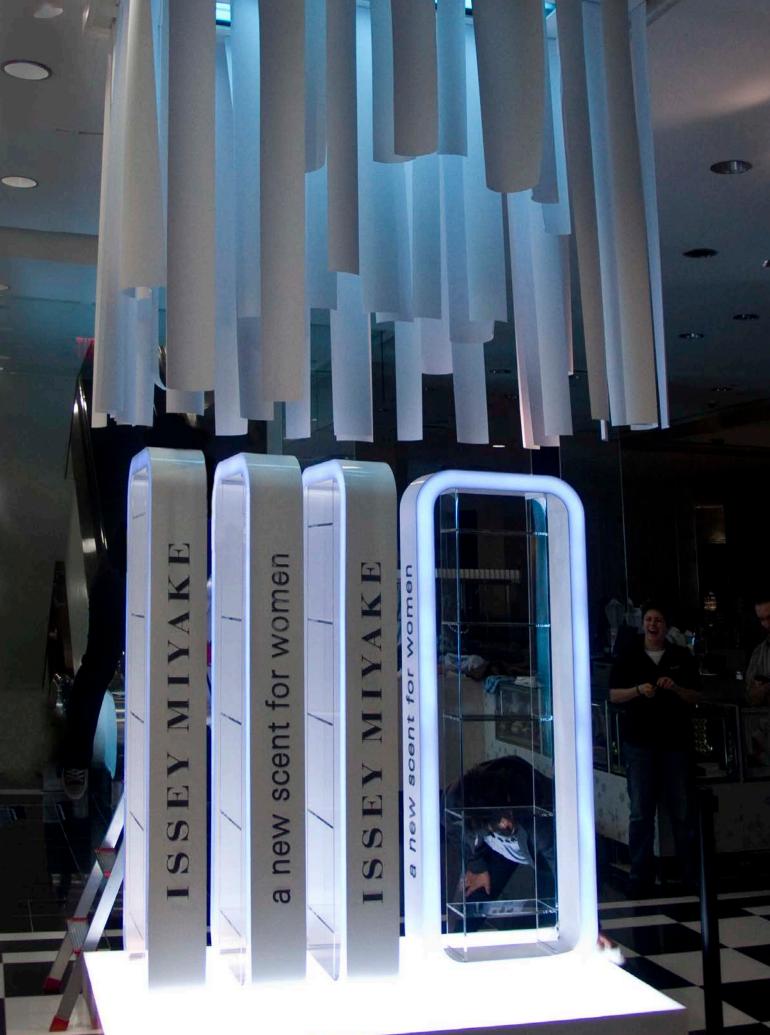

## TERRET GRAND FORMAT, FABRICATED & ULTRA THIN

Duggal designs and fabricates custom lightboxes for indoor and outdoor applications. Our energy-efficient lightboxes transform spaces with dazzling brightness and color consistent LEDs. Duggal's UL-listed facility designs

and engineers custom illuminated displays, from ultra-thin LED snap frames to massive, grand format fabric lightboxes. Grand format light boxes are available up to 15'x45' seamless, with easy graphics swaps and special effect lighting controls.