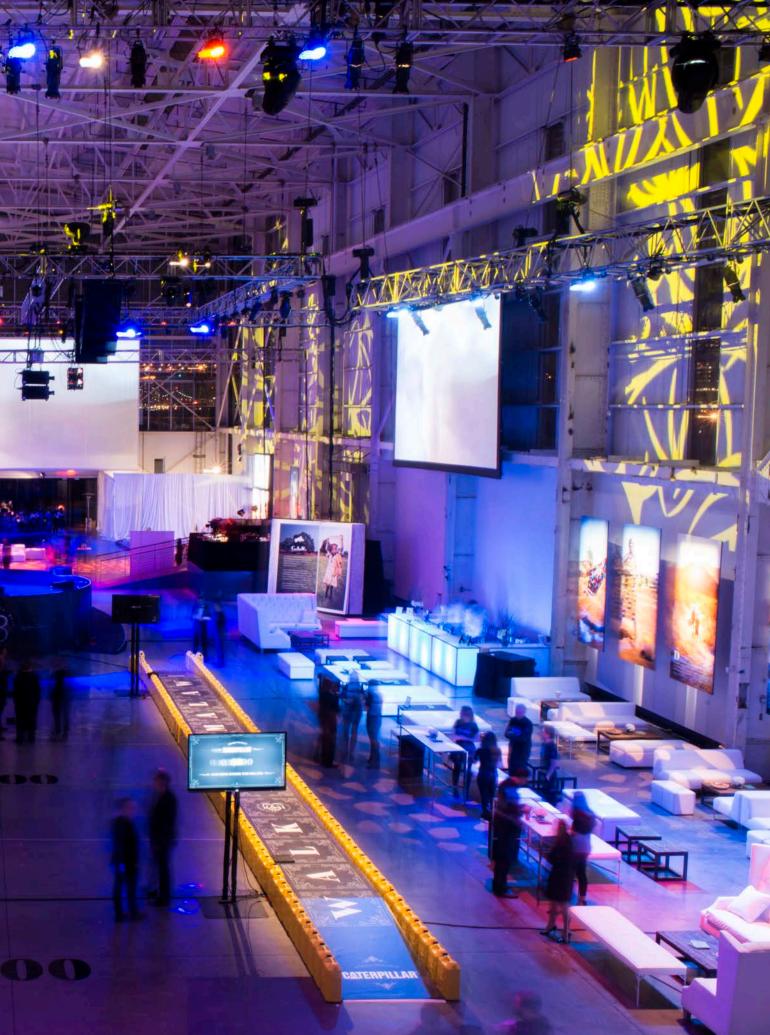

# Shows, Events & Jaynches

Duggal Global Events is a full service event production company with an unparalleled ability to develop, manage and execute your vision. By incorporating development, design, management, print production, fabrication and installation anywhere in the world, Duggal seamlessly integrates all elements with visionary creativity for a lasting impact.

#### CUSTOM EVENT DESIGN AND FABRICATION

Duggal Global Events starts by understanding your vision and the atmosphere you wish to create. We then lead you through design, production and installation, executing every slightest detail to perfection. The Duggal Greenhouse is a premier venue for any event. Our 35,000-square-foot event space on the Brooklyn banks of the East River features spectacular Manhattan and bridge views, a waterfront patio and bar, catering, secured entry and yacht service to and from.

#### **EVENT MANAGEMENT**

From pre-planning to contracting, transportation and post event management, Duggal Global Events offers supreme consultancy in ensuring that your event is presented seamlessly and flawlessly. Create an unforgettable event with Duggal Global Events and the Duggal Greenhouse.