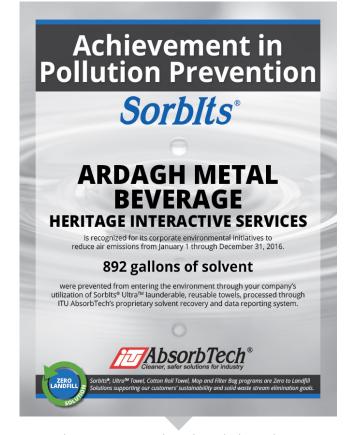

Our **Environmental Engineer**, **Jodi Drew**, is available as a resource for waste stream elimination, solvent recovery and compliance questions.

2016 Solvent Recovery Certificate for Ardagh Metal Beverage in Winston Salem, NC