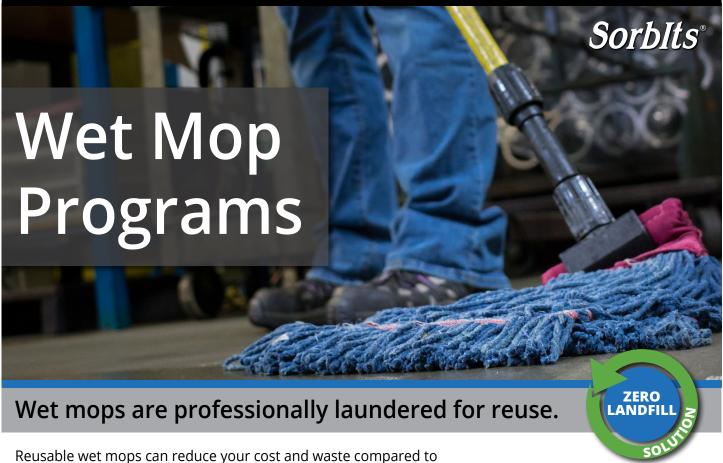

Reusable wet mops can reduce your cost and waste compared to disposable mops. Antimicrobial fiber provides bacterial resistance and superior longevity. Our wet mops have a 9" reinforced polyester headband and double tail bands for wide surface span and even coverage.

Mop programs are fully-managed; we manage pick up and delivery, laundering, proactively monitor your inventory and tracking waste diverted from landfills.

**5-6X** 

Our professional grade mops absorb **5-6 times** its weight in moisture.