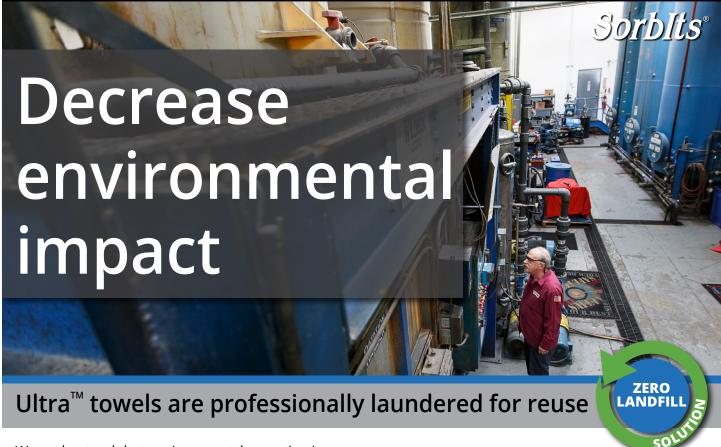

#### You use Sorbits® Absorbents & Ultra™ Shop Towels

Absorbs synthetic oils, hydraulic fluids, solvents, process fluids.

## You get a custom waste reduction report

We quantify your waste reduction to showcase your environmental achievement.

#### We recycle oils and solvents

SorbIts® & Ultras™ are cleaned at our ISO 14001 facilities and recovered oils are reused in industry.