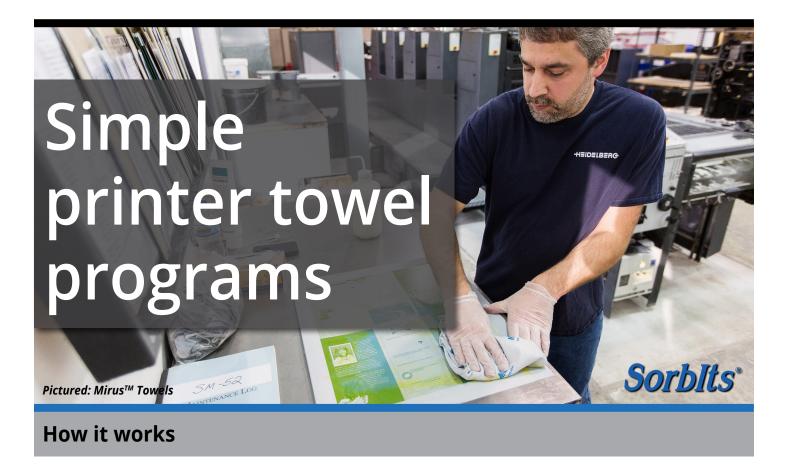

2016 Waste Reduction Certificate for all customers serviced through Heritage Interactives Services

Ultra<sup>™</sup> Printer Towels are the better choice for the graphics industry. Compare our towels to alternatives. We are confident you'll find them the best in the industry.

A Genuine Service Excellence team will monitor your budget and manage your program completely.

You use the printer towels Use for wiping inks and solvents.