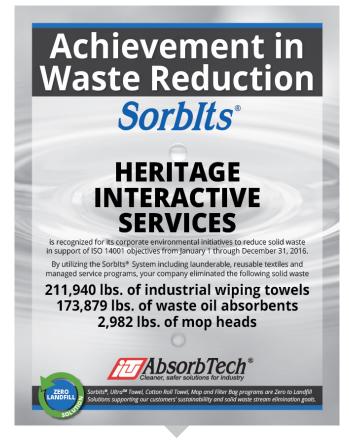

2016 Waste Reduction Certificate for all customers serviced through Heritage Interactives Services

Ultra<sup>™</sup> Printer Towels are the better choice for the graphics industry. Compare our towels to alternatives. We are confident you'll find them the best in the industry.