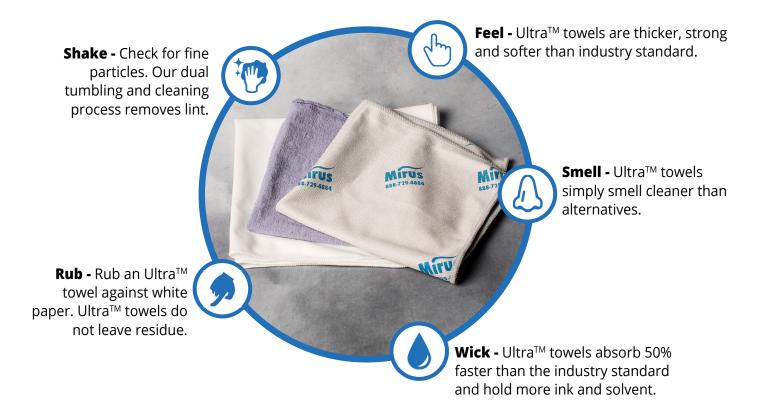

2016 Waste Reduction Certificate for all customers serviced through Heritage Interactives Services

Ultra<sup>™</sup> Printer Towels are the better choice for the graphics industry. Compare our towels to alternatives. We are confident you'll find them the best in the industry.