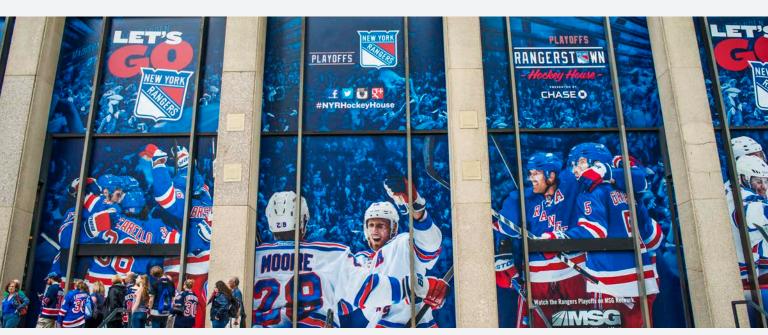

#### WIDE FORMAT

In 1993, Duggal became the first company to fully wrap a building in a wide format mural. Since that groundbreaking success, we have led the graphics industry by being the first in the United States or the world to launch numerous wide format presses. We produce retail visuals, banners, building wraps, custom digital wallpaper, vinyl floor graphics, billboards, carpeting and fleet graphics around the world.

We offer a comprehensive assortment of materials, from highly durable vinyl and fine art canvas to lightweight textiles, magnetic materials, and a range of eco-friendly materials. Our printers are all VOC-free and feature the latest green technology and high-resolution print heads. Our large fleet of top-of-the-line UV, Latex, Dye-Sublimation and Archival Pigment printers allows us to offer the right solution for every need and to create high quality graphics at any size, quantity and speed required.

Our wide format printing is complemented by our finishing department that can seam, trim, die cut and weld thousands of graphics quickly and accurately. Our fulfillment and installation teams can then handle everything from nationwide rollouts to major events.