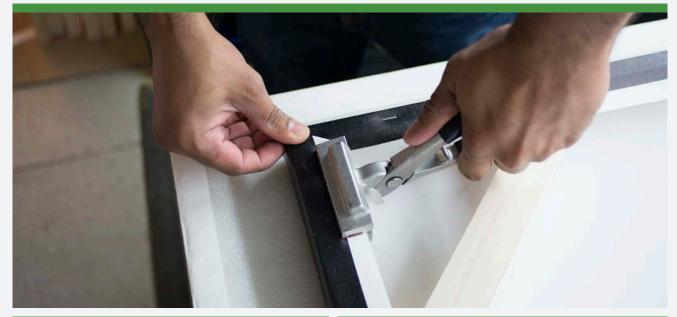

# **MOUNTING, LAMINATION & FRAMING**

Duggal's skilled craftsmen and technical experts handle all aspects of display and print protection with a wide range of lamination, mounting and framing materials and techniques. Our custom mounting includes options from gallery-style plexi and anodized aluminum, to display boards such as Gatorboard and Sintra.

Complementing our mounting department is our artisan-framing department, conveniently located at our 29 W 23rd St headquarters. Hundreds of unique, beautifully-crafted frame options are on display including standard finishes, reclaimed wood and custom welded steel. Duggal can fabricate custom moldings to the exact color and sizing desired.

- Highly experienced craftsmen
- Dozens of substrates for mounting available from foamcore and gatorboard to anodized aluminum, brushed dibond, sintra and plexiglass
- Matte, glossy, and satin laminations available