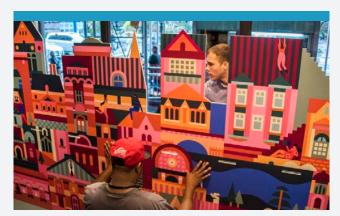

## **DISPLAYS AND FIXTURES**

Duggal custom-fabricated displays and fixtures offer a full range of solutions for stores, showrooms, tradeshows, hotels and exhibitions. Duggal designers create 3D renderings of your display before fabrication to ensure your satisfaction.

Our craftsmen use the latest equipment to fabricate unique one-off displays and campaigns for thousands of locations, all produced in-house at our dedicated display facilities.

We consult and collaborate with retailers to create powerful, eye-grabbing campaigns. With design, interactive, printing, mounting, fabrication and installation experts all in-house, it gives Duggal an unmatched ability to produce innovative displays quickly and on budget.

- Durable and easy-to-manage portable displays
- Consultation and collaboration with retailers to create powerful, eye-grabbing installations
- In-house design, interactive, printing, mounting, fabrication and installation
- Window displays utilizing a variety of media from photographic backdrops and CAD Cut vinyl to LED lightboxes and interactive multimedia touchscreens