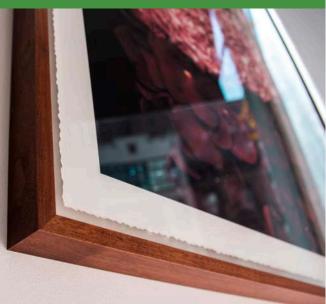

# **MOUNTING, LAMINATION & FRAMING**

Duggal's skilled craftsmen and technical experts handle all aspects of display and print protection with a wide range of lamination, mounting and framing materials and techniques. Our custom mounting includes options from gallery-style plexi and anodized aluminum, to display boards such as Gatorboard and Sintra.

Complementing our mounting department is our artisan-framing department, conveniently located at our 29 W 23rd St headquarters. Hundreds of unique, beautifully-crafted frame options are on display including standard finishes, reclaimed wood and custom welded steel. Duggal can fabricate custom moldings to the exact color and sizing desired.

- Highly experienced craftsmen
- Dozens of substrates for mounting available from foamcore and gatorboard to anodized aluminum, brushed dibond, sintra and plexiglass
- Matte, glossy, and satin laminations available