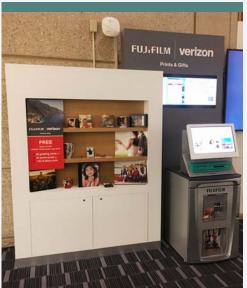

## **DIGITAL SIGNAGE & MULTIMEDIA**

Duggal brings 50 years of experience at the forefront of visual communications and customer engagement to digital signage, display and interactive merchandising.

Duggal provides full service, concept-to-creation displays. From 3D renderings to digital content showcased in custom fabricated fixtures installed and maintained globally. We produce highly customized single installations as well as create and manage dynamic networks of over 1,000 locations.

Our digital team applies their knowledge and experience of the newest technologies in the design of unique multimedia experience packages. We are a value-added distributor for premier screen manufacturers globally and offer many unique and exclusive technologies.

- Digital expertise in everything from electronics and sensors to programming and lighting, working alongside our fabrication team to ensure seamless design-to-display integration with custom video, animation and graphics
- Nationwide installation services

- Broadcast-quality film and video conversion services - including damaged film - into high-end digital mulit-format video transfers
- Custom digital interactive experiences
- Network management, maintenance & support