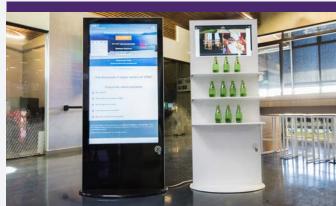

## **DIGITAL SIGNAGE & MULTIMEDIA**

Duggal brings 50 years of experience at the forefront of visual communications and customer engagement to digital signage, display and interactive merchandising.

Duggal provides full service, concept-to-creation displays. From 3D renderings to digital content showcased in custom fabricated fixtures installed and maintained globally. We produce highly customized single installations as well as create and manage dynamic networks of over 1,000 locations.

Our digital team applies their knowledge and experience of the newest technologies in the design of unique multimedia experience packages. We are a value-added distributor for premier screen manufacturers globally and offer many unique and exclusive technologies.

- Digital expertise in everything from electronics and sensors to programming and lighting, working alongside our fabrication team to ensure seamless design-to-display integration with custom video, animation and graphics
- Nationwide installation services

- Broadcast-quality film and video conversion services - including damaged film - into high-end digital mulit-format video transfers
- Custom digital interactive experiences
- Network management, maintenance & support