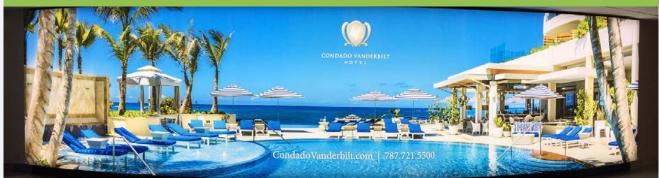

### **LIGHTBOXES**

Duggal designs and fabricates custom lightboxes for indoor and outdoor applications. Our energy-efficient lightboxes transform spaces with dazzling brightness and color consistent LEDs. Duggal's UL-listed facility designs and engineers custom illuminated displays, from ultra-thin LED snap frames to massive, grand format fabric lightboxes.

Turn any space into a luminous graphic wall with a custom grand format lightbox engineered by Duggal.

- Ultra-thin snap frame LED light boxes
- Grand format lightboxes available up to 15'x60' seamless, with easy graphics swaps and special effect lighting controls