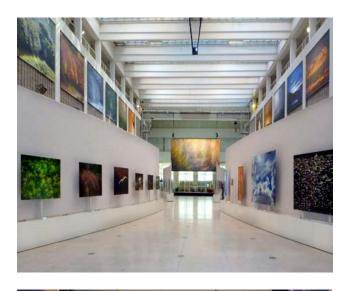

# PHOTOGRAPHIC PRINTING & SERVICES

For more than 50 years, Duggal Visual Solutions has served as an industry leader in photographic printing and conventional lab services. Widely considered as the premier photo lab in the world, Duggal is a favorite among photographers, artists, museums and top retail brands.

Unlike other forms of graphic printing, photographic printing is true continuous tone. From our revolutionary new HD C-Prints® with an astounding 6,100 DPI to our five 72 inchwide Lightjet printers capable of producing photographic prints up to 72x120, Duggal has the solution you need. We also offer a wide selection of true archival photographic papers and display films in color and B&W.

Hundreds of museums nationwide include works printed by Duggal. We take great pride in our global reputation as a go-to resource for exhibition design and installation.

The Duggal Greenhouse is a premier venue for any event. Our 35,000-square-foot event space on the Brooklyn banks of the East River features spectacular Manhattan and bridge views, a waterfront patio and bar, catering, secured entry and yacht transportation services.