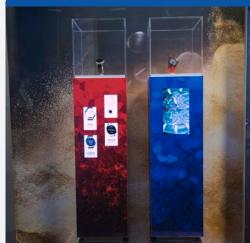

### **LIGHTBOXES**

Duggal designs and fabricates custom lightboxes for indoor and outdoor applications. Our energy-efficient lightboxes transform spaces with dazzling brightness and color consistent LEDs. Duggal's UL-listed facility designs and engineers custom illuminated displays, from ultra-thin LED snap frames to massive, grand format fabric lightboxes.

Turn any space into a luminous graphic wall with a custom grand format lightbox engineered by Duggal.

- Ultra-thin snap frame LED light boxes
- Grand format lightboxes available up to 15'x60' seamless, with easy graphics swaps and special effect lighting controls