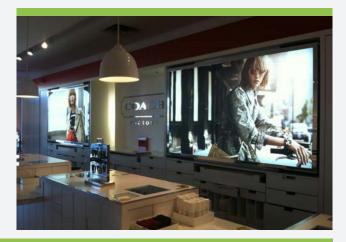

### **LIGHTBOXES**

Duggal designs and fabricates custom lightboxes for indoor and outdoor applications. Our energy-efficient lightboxes transform spaces with dazzling brightness and color consistent LEDs. Duggal's UL-listed facility designs and engineers custom illuminated displays, from ultra-thin LED snap frames to massive, grand format fabric lightboxes.

Turn any space into a luminous graphic wall with a custom grand format lightbox engineered by Duggal.

- Ultra-thin snap frame LED light boxes
- Grand format lightboxes available up to 15'x60' seamless, with easy graphics swaps and special effect lighting controls