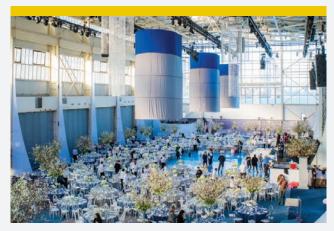

Hundreds of museums nationwide include works printed by Duggal. We take great pride in our global reputation as a go-to resource for exhibition design and installation.

The Duggal Greenhouse is a premier venue for any event. Our 35,000-square-foot event space on the Brooklyn banks of the East River features spectacular Manhattan and bridge views, a waterfront patio and bar, catering, secured entry and yacht transportation services.

# greenhouse

- Ground floor: 29,190 square feet
- Mezzanine level: 4,750 square feet
- Capacity: 100-3,000
- 600 amps at 208 volts from the cam lock
- System consulting, planning and custom design
- Theme and decor program development same-day setup