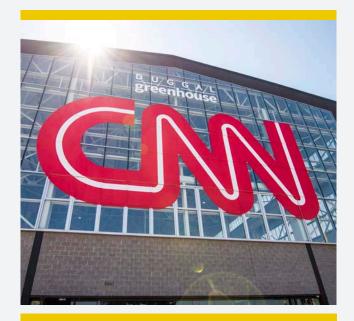

Hundreds of museums nationwide include works printed by Duggal. We take great pride in our global reputation as a go-to resource for exhibition design and installation.

The Duggal Greenhouse is a premier venue for any event. Our 35,000-square-foot event space on the Brooklyn banks of the East River features spectacular Manhattan and bridge views, a waterfront patio and bar, catering, secured entry and yacht transportation services.

# greenhouse

- Ground floor: 29,190 square feet
- Mezzanine level: 4,750 square feet
- Capacity: 100-3,000
- 600 amps at 208 volts from the cam lock
- System consulting, planning and custom design
- Theme and decor program development same-day setup