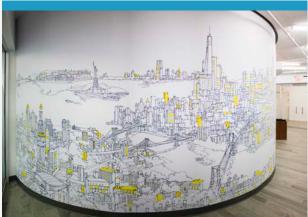

#### WIDE FORMAT

In 1993, Duggal became the first company to fully wrap a building in a wide format mural. Since that groundbreaking success, we have led the graphics industry by being the first in the United States or the world to launch numerous wide format presses. We produce retail visuals, banners, building wraps, custom digital wallpaper, vinyl floor graphics, billboards, carpeting and fleet graphics around the world.

4 | WIDE FORMAT WWW.DUGGAL.COM

An industry-leading 29 large format printers enable us to create stunning graphics in any quantity or size to meet the specifications needed for each project, whether for indoor or outdoor, daylight or night, or to last hundreds of years.