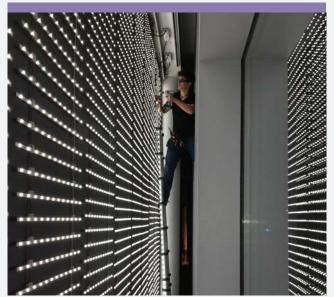

### **LIGHTBOXES**

Duggal designs and fabricates custom lightboxes for indoor and outdoor applications. Our energy-efficient lightboxes transform spaces with dazzling brightness and color consistent LEDs. Duggal's UL-listed facility designs and engineers custom illuminated displays, from ultra-thin LED snap frames to massive, grand format fabric lightboxes.

Turn any space into a luminous graphic wall with a custom grand format lightbox engineered by Duggal.

- Ultra-thin snap frame LED light boxes
- Grand format lightboxes available up to 15'x60' seamless, with easy graphics swaps and special effect lighting controls