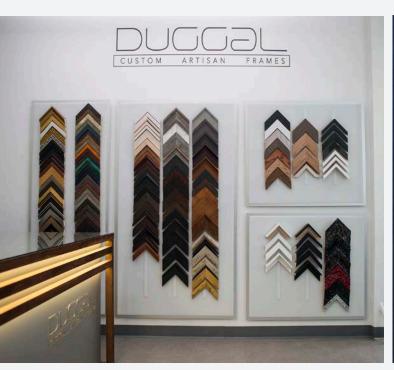

# **MOUNTING, LAMINATION & FRAMING**

Duggal's skilled craftsmen and technical experts handle all aspects of display and print protection with a wide range of lamination, mounting and framing materials and techniques. Our custom mounting includes options from gallery-style plexi and anodized aluminum, to display boards such as Gatorboard and Sintra.

Complementing our mounting department is our artisan-framing department, conveniently located at our 29 W 23rd St headquarters. Hundreds of unique, beautifully-crafted frame options are on display including standard finishes, reclaimed wood and custom welded steel. Duggal can fabricate custom moldings to the exact color and sizing desired.

- Highly experienced craftsmen
- Dozens of substrates for mounting available from foamcore and gatorboard to anodized aluminum, brushed dibond, sintra and plexiglass
- Matte, glossy, and satin laminations available