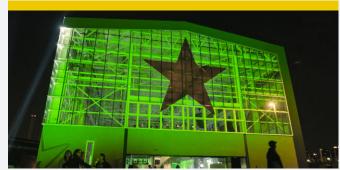

Hundreds of museums nationwide include works printed by Duggal. We take great pride in our global reputation as a go-to resource for exhibition design and installation.

The Duggal Greenhouse is a premier venue for any event. Our 35,000-square-foot event space on the Brooklyn banks of the East River features spectacular Manhattan and bridge views, a waterfront patio and bar, catering, secured entry and yacht transportation services.

# greenhouse

- Ground floor: 29,190 square feet
- Mezzanine level: 4,750 square feet
- Capacity: 100-3,000
- 600 amps at 208 volts from the cam lock
- System consulting, planning and custom design
- Theme and decor program development same-day setup