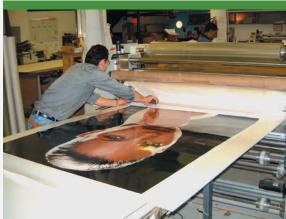

#### WIDE FORMAT

In 1993, Duggal became the first company to fully wrap a building in a wide format mural. Since that groundbreaking success, we have led the graphics industry by being the first in the United States or the world to launch numerous wide format presses. We produce retail visuals, banners, building wraps, custom digital wallpaper, vinyl floor graphics, billboards, carpeting and fleet graphics around the world.

We offer a comprehensive assortment of materials, from highly durable vinyl and fine art canvas to lightweight textiles, magnetic materials, and a range of eco-friendly materials. Our printers are all VOC-free and feature the latest green technology and high-resolution print heads. Our large fleet of top-of-the-line UV, Latex, Dye-Sublimation and Archival Pigment printers allows us to offer the right solution for every need and to create high quality graphics at any size, quantity and speed required.

Our wide format printing is complemented by our finishing department that can seam, trim, die cut and weld thousands of graphics quickly and accurately. Our fulfillment and installation teams can then handle everything from nationwide rollouts to major events.