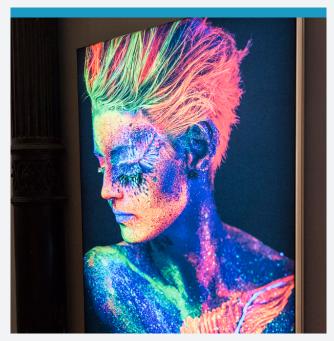

### **LIGHTBOXES**

Duggal designs and fabricates custom lightboxes for indoor and outdoor applications. Our energy-efficient lightboxes transform spaces with dazzling brightness and color consistent LEDs. Duggal's UL-listed facility designs and engineers custom illuminated displays, from ultra-thin LED snap frames to massive, grand format fabric lightboxes.

Turn any space into a luminous graphic wall with a custom grand format lightbox engineered by Duggal.

- Ultra-thin snap frame LED light boxes
- Grand format lightboxes available up to 15'x60' seamless, with easy graphics swaps and special effect lighting controls