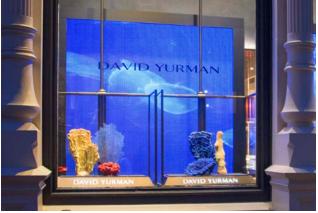

## **DISPLAYS AND FIXTURES**

Duggal custom-fabricated displays and fixtures offer a full range of solutions for stores, showrooms, tradeshows, hotels and exhibitions. Duggal designers create 3D renderings of your display before fabrication to ensure your satisfaction.

Our craftsmen use the latest equipment to fabricate unique one-off displays and campaigns for thousands of locations, all produced in-house at our dedicated display facilities.

We consult and collaborate with retailers to create powerful, eye-grabbing campaigns. With design, interactive, printing, mounting, fabrication and installation experts all in-house, it gives Duggal an unmatched ability to produce innovative displays quickly and on budget.

- Durable and easy-to-manage portable displays
- Consultation and collaboration with retailers to create powerful, eye-grabbing installations
- In-house design, interactive, printing, mounting, fabrication and installation
- Window displays utilizing a variety of media from photographic backdrops and CAD Cut vinyl to LED lightboxes and interactive multimedia touchscreens