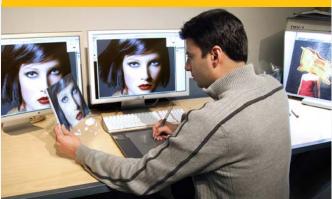

## RETOUCHING, CGI & DIGITAL STUDIO

As the first commercial lab in the country to install the then-revolutionary Shima Seiki retouching station in the 1980s, Duggal is a pioneer of digital retouching, CGI and image enhancement. That tradition continues at the 24-hour Duggal Creative Studio, a sun-drenched loft.

#### **CREATIVE RETOUCHING**

The Duggal Creative Studio is one of Manhattan's most prolific and experienced digital retouching studios. Our retouchers are artists who understand technology, and technologists who understand art. Collectively, Duggal's creative retouching team specializes in:

- Fashion, product, and fine art retouching
- High volume e-commerce retouching
- Photo restoration
- Campaign build-outs and fulfillment