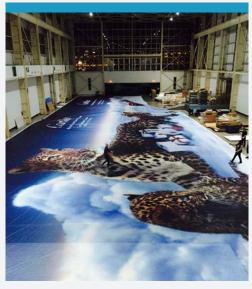

#### WIDE FORMAT

In 1993, Duggal became the first company to fully wrap a building in a wide format mural. Since that groundbreaking success, we have led the graphics industry by being the first in the United States or the world to launch numerous wide format presses. We produce retail visuals, banners, building wraps, custom digital wallpaper, vinyl floor graphics, billboards, carpeting and fleet graphics around the world.

We offer a comprehensive assortment of materials, from highly durable vinyl and fine art canvas to lightweight textiles, magnetic materials, and a range of eco-friendly materials. Our printers are all VOC-free and feature the latest green technology and high-resolution print heads. Our large fleet of top-of-the-line UV, Latex, Dye-Sublimation and Archival Pigment printers allows us to offer the right solution for every need and to create high quality graphics at any size, quantity and speed required.