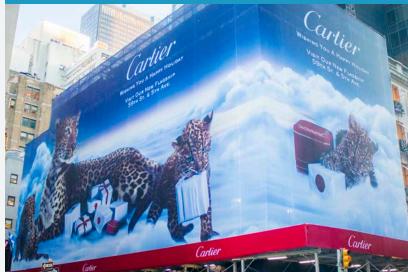

#### WIDE FORMAT

In 1993, Duggal became the first company to fully wrap a building in a wide format mural. Since that groundbreaking success, we have led the graphics industry by being the first in the United States or the world to launch numerous wide format presses. We produce retail visuals, banners, building wraps, custom digital wallpaper, vinyl floor graphics, billboards, carpeting and fleet graphics around the world.

4 | WIDE FORMAT WWW.DUGGAL.COM

An industry-leading 29 large format printers enable us to create stunning graphics in any quantity or size to meet the specifications needed for each project, whether for indoor or outdoor, daylight or night, or to last hundreds of years.