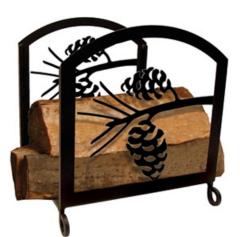

#### PINECONE WOOD RACK

16 In. W X 17 1/2 In. H X 18 In. D (The product is Over Sized and ships dimensional weight with UPS, \$65.99