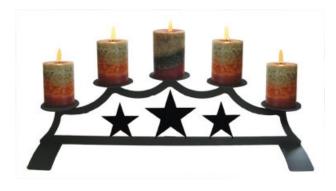

#### **STAR - FIREPLACE CANDLE HOLDER**

28 In. W x 8 1/2 In. H x 8 In. D Holds five - 3 In. Pillar Candles. Candles Not included

\$39.99