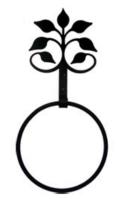

#### LEAF FAN - TOWEL RING

1/2 In. W x 11 1/4 In. H Silhouette is 4 1/4 In. W x 4 1/2 In. H Can ship in USPS Small Flat-Rate Box.