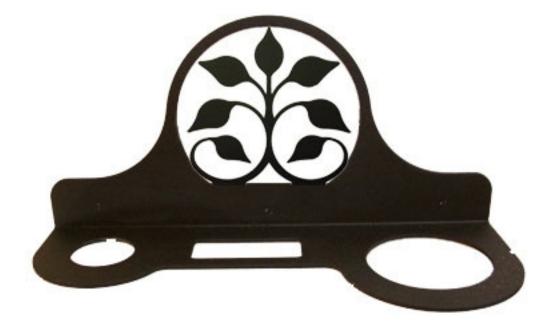

#### **LEAF FAN - DRYER RACK**

11 In. W x 5 In. H x 4 In. D. Openings are 1 1/2 In Round 2 1/2 In. x 1 In. Rectangle 2 3/4 In. Round