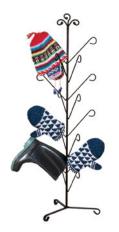

#### **OXFORD - MITTEN OR BOOT DRYER**

12 In. W x 39 In. H Holds 8 pair of mittens or boots.