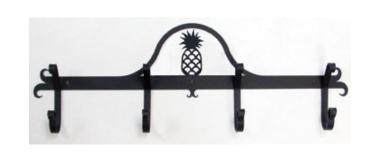

#### **PINEAPPLE - COAT BAR**

Each Hook is 1/2 In. W x 5 1/2 In. H x 2 1/2 In. Depth. Size 24 In. W x 8 1/2 In. H x 2 1/2 In. D

**HERON - PAPER TOWEL STAND** \$12.95 Counter Top 6 In. W x 14 In. H x 6 In. D Silhouette is