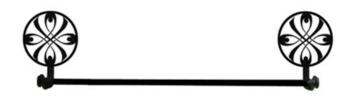

#### RIBBON - TOWEL BAR LARGE

\$18.95

24 In. L x 6 3/4 In. H Silhouette is 4 In. W x 4 In. H