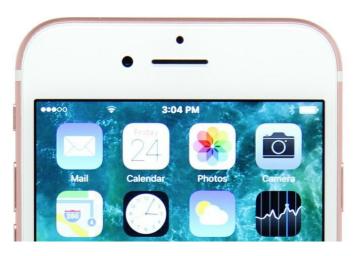

### APPLE IPHONE 7 - 32GB - GSM UNLOCKED - ROSE GOLD

Certified Refurbished products are tested and certified to look and work like new, with limited to no wear, by a third-party refurbisher. The refurbishing process includes functionality testing, cosmetic inspection, and repackaging. The product is backed by a minimum 90-day warranty, and may arrive in a generic brown or white box.