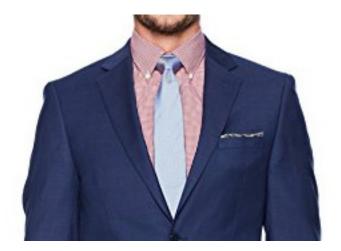

### CALVIN KLEIN MEN'S MABRY SLIM FIT 2 BUTTON SUIT

100% Wool Imported Button closure Dry Clean Only Slim fit, 2 button Notch lapel, 1 3/4 flap pockets, 13/16 welt breast pocket