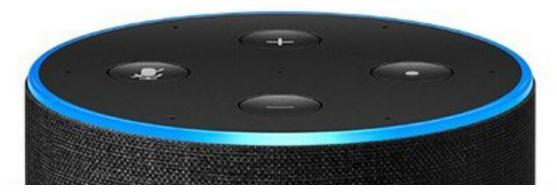

### ECHO (2ND GENERATION) - SMART SPEAKER WITH ALEXA

Echo (2nd Gen) has a new speaker, new design, and is available in a range of styles including fabrics and wood veneers. Echo connects to Alexa to play music, make calls, set music alarms and timers, ask questions, control smart home devices, and more—instantly.