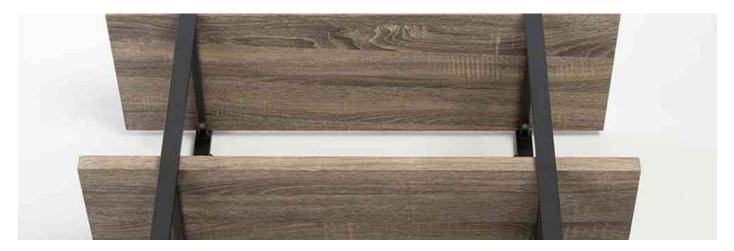

### 3-SHELF BOOKCASE, RUSTIC BOOKSHELF

Take Home Design to New Heights: Artfully crafted of wood grain and metal, this elegantly rustic industrial bookcase takes your home office design to new heights.