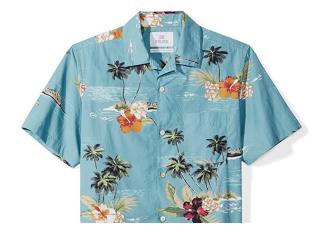

### 28 PALMS MEN'S STANDARD-FIT 100% COTTON HAWAIIAN SHIRT

A vibrant print adds tropical appeal to this casual aloha shirt made with breezy cotton for beach or out-of-office style. Standard fit: Room in the chest, tapered through the waist for a tailored silhouette.