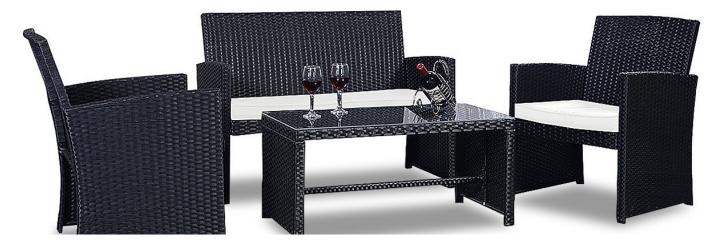

### **4 PC RATTAN PATIO FURNITURE SET**

Constructed from strong powder coated steel frame and commercial grade hand woven weather-resistant PE rattan wicker in a gradient shades of coffee creating a whole new look and feel for your patio set.