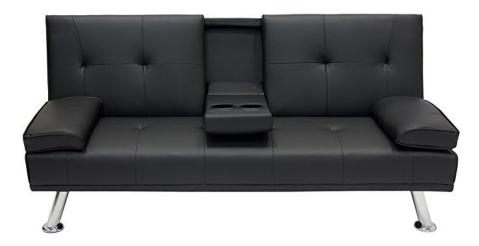

### SOFA BED FOLD UP & DOWN RECLINER COUCH

A versatile, small-space solution to any apartment or studio, it converts into a sleeping bed for guests by reclining the backrest and removing the armrests.