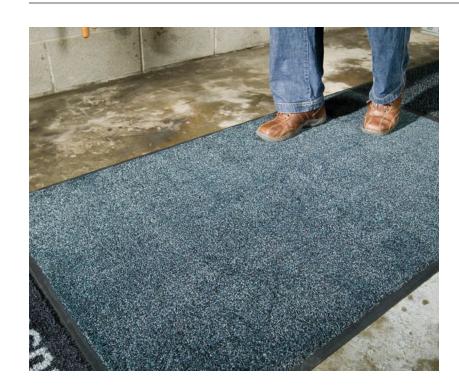

### Wipe Mats

*The third line of defense* ... The specially woven yarns remove and trap fine dust, grit and dirt to prevent soil from spreading in your facility. The heavyweight rubber backing and grippers keep mats from sliding.

■ Colors: base colors listed below

Pattern

# See and Feel the Difference

The rental wipe mat fibers, coupled with professional laundering, stand up and last much longer than typical direct purchase mats. This prevents soil from spreading throughout your building.