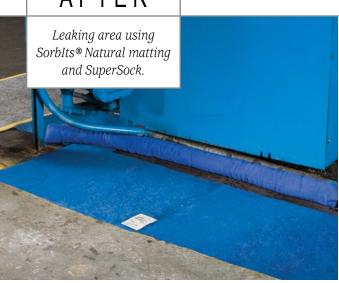

#### AFTER

### **Sorbits** Floor Care Safety

- SorbIts® absorbent material catches and holds fluids
- Safety striping clearly marked on mat raises awareness to slip hazard
- Low profile designed to accommodate wheel traffic and reduce trip hazards
- Meets ADA Standards