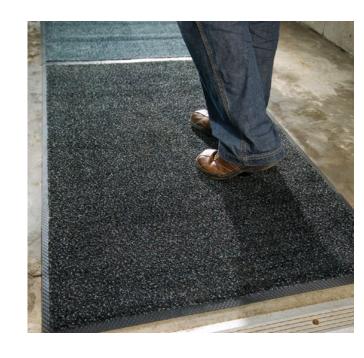

#### **Brush Mats**

The second line of defense ... Course fibers are woven into the mat. These fibers help remove and hold medium-sized dirt, water, salt and other debris that you want to keep out of your facility.

- Feel and hear the difference
- Color: Black Lava, BrownGuard<sup>™</sup>
- Sizes to fit your needs