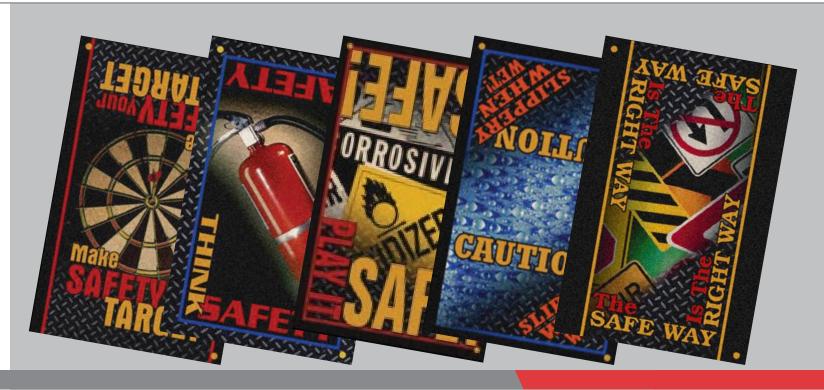

# Accident Prevention Mats

With a wide variety of safety messages available, customize your wipe mats to protect floors while alerting employees of hazards.

- Synthetic fibers and heavy rubber backing
- Holds up to substantial, intense or harsh traffic.
- Maintains its color