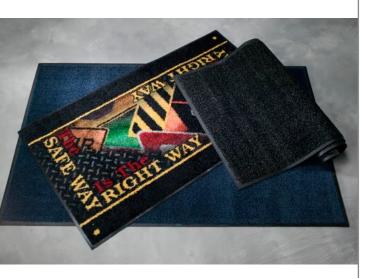

### Wipe Mats

*The third line of defense* ... The specially woven yarns remove and trap fine dust, grit and dirt to prevent soil from spreading in your facility. The heavyweight rubber backing and grippers keep mats from sliding.

#### **Show Mats**

*The fourth line of defense* ... Publicize your corporate identity by displaying your company logo, advertise products or services, and reinforce mission statements. This customized wipe mat enhances your image, creates a positive impression and provides a professional look.