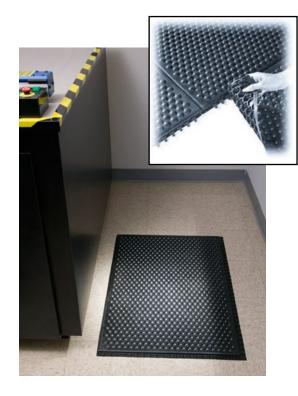

#### **SAFEmats®**

- Combines anti-fatigue ergonomic benefits with SorbIts® absorbency
- Slip- and oil-resistant nitrile rubber
- Super absorbent SorbIts® insert

### FatigueBusters™ Anti-Fatigue Mats

Reduce worker fatigue with ITU AbsorbTech's FatigueBusters™. The suspended bounce construction reduces ankle, leg, knee and back fatigue, as well as improving employee morale.

- Rubber construction holds up to oils and solvents.
- Beveled edges eliminate trip hazards and interlocking edges fit any workstation.
- Solid or drain-through styles available.