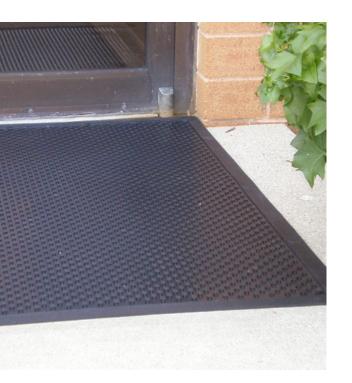

### SuperTred<sup>™</sup> Scraper Mats

The first line of defense ... Specifically engineered to trap larger dirt and moisture such as mud, pebbles, ice and other large debris at the base of the mat, our SuperTred™ Scraper Mats keep the mess out of your building.

- Mainly for outdoor use; can also be used indoors
- 100% heavy nitrile rubber provides skid resistance
- Color: black