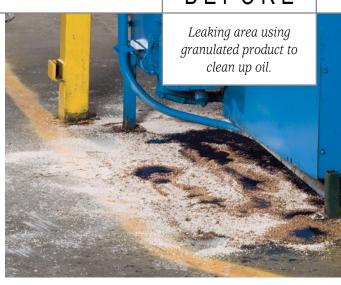

#### BEFORE

### **Sorbits** Floor Care Safety

- SorbIts® absorbent material catches and holds fluids
- Safety striping clearly marked on mat raises awareness to slip hazard
- Low profile designed to accommodate wheel traffic and reduce trip hazards
- Meets ADA Standards