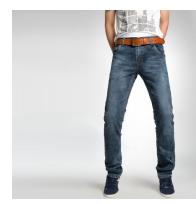

#### JFR Variety Shop 7

Men's Faded Straight Jeans

Fashion men's cotton faded blue grey straight jeans.

Window Mount Cat Hammock

The seat is covered with a sturdy cloth cover that is easily removed and washable.