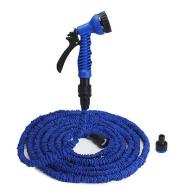

#### Flexible Expandable Garden Water Hose

Dual-layer, super strong and durable but ultra lightweight. Absolutely can not twist, tangle, or kink.

Tiger Head Menthol Headache Oil

Tiger head menthol balm is an herbal remedy, great for easing congestion.