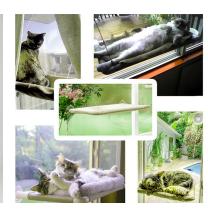

#### JFR Variety Shop 7

Men's Faded Straight Jeans

Fashion men's cotton faded blue grey straight jeans.

Window Mount Cat Hammock

The seat is covered with a sturdy cloth cover that is easily removed and washable.