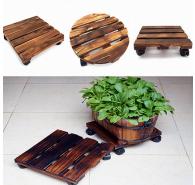

#### **Flower Pot Pallet**

Wooden flowerpot tray is simple and elegant with universal wheels.

**DIY 3D Wall Clock** 

Easy to install and remove, waterproof EVA foam material.