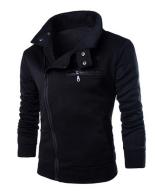

Artificial Window View 3D Wall Decals

Enjoy the sight of clear seawater, blue sky through the fake window.

Casual Mens Cardigan Sweater Jacket

Casual Mens Multi-zipper Design Double Collar Thicker Fleece Cardigan Sweater Jacket