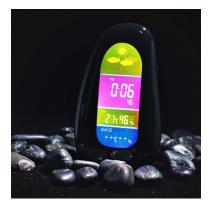

### Wireless Weather Station

12 hours or 24 hours format selection. Alarm setting with snooze function; Date, time, temperature.