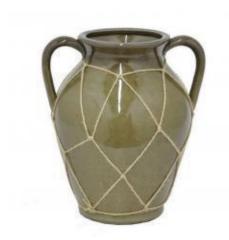

#### ABLAZE CERAMIC VASESTAND

This ceramic vase is painted in black has an artistic design on outer walls.

\$61.99