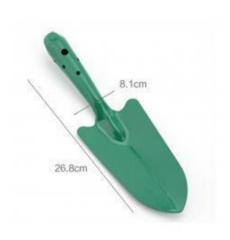

#### **SET OF 2 GARDENING TOOLS**

Designed for easy use and lasting durability, our trowel features a special design that reduces fatigue.

\$19.99