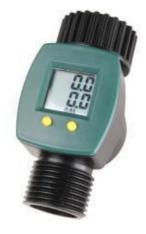

#### SAVE A DROP WATER METER

The Save A Drop Water Meter prevents over watering.

\$19.99