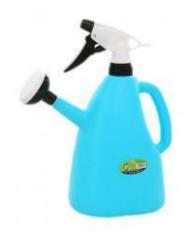

#### AIR PRESSURE WATERING CAN

This durable watering can makes caring for your garden convenient.

\$13.99