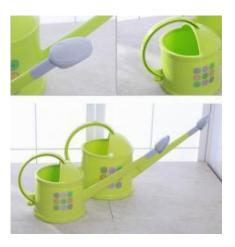

#### LONG SPOUT WATERING POT

This watering can is great for both indoor and outdoor watering needs. \$27.99