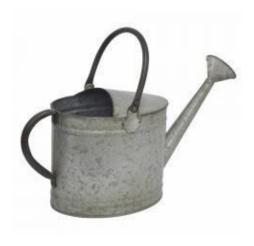

#### **METAL WATERING CAN**

This galvanized metal watering can is equipped with double handle and is highly durable.

\$70.99