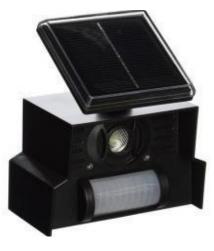

#### **SOLAR-POWERED ANIMAL CHASER**

The high pitched ultrasound frequencies are activated by an infrared motion detector.

\$39.99