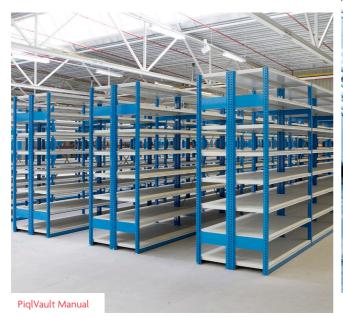

- Y PiqlVault Manual (Shelving)
- PiqlVault Semi-Automatic (Dynamic Storage Systems)
- Y PiqlVault Automatic (AutoStoreš)

PiqlVault Automatic

| MANUAL   | SEMI-AUTOMATED             | AUTOMATED |
|----------|----------------------------|-----------|
| SHELVING | DYNAMIC STORAGE<br>SYSTEMS | AUTOSTORE |