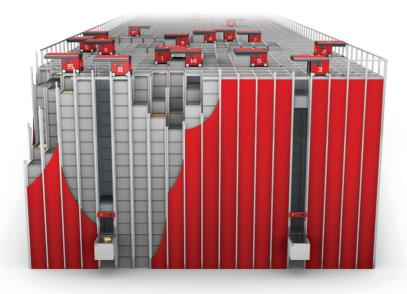

- Y PiqlVault Manual (Shelving)
- PiqlVault Semi-Automatic (Dynamic Storage Systems)
- Y PiqlVault Automatic (AutoStoreš)

PiqlVault Automatic

| MANUAL   | SEMI-AUTOMATED             | AUTOMATED |
|----------|----------------------------|-----------|
| SHELVING | DYNAMIC STORAGE<br>SYSTEMS | AUTOSTORE |