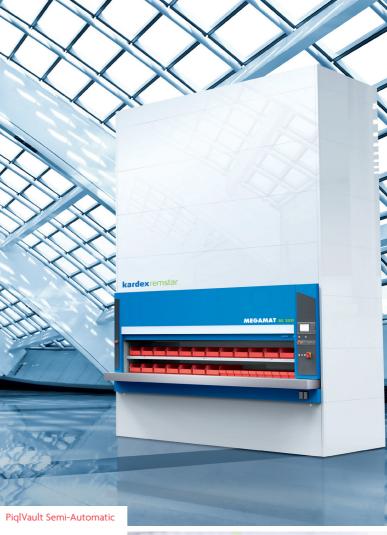

- Y PiqlVault Manual (Shelving)
- PiqlVault Semi-Automatic (Dynamic Storage Systems)
- Y PiqlVault Automatic (AutoStoreš)

PiqlVault Automatic

| MANUAL   | SEMI-AUTOMATED             | AUTOMATED |
|----------|----------------------------|-----------|
| SHELVING | DYNAMIC STORAGE<br>SYSTEMS | AUTOSTORE |