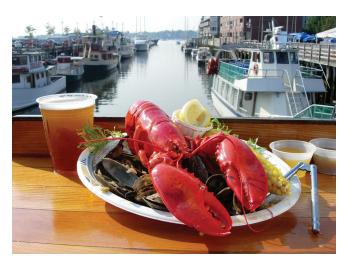

The region's culinary scene is also bustling. You can't walk down the street in Portland without bumping into several ways to treat your taste buds. Maine lobster continues to have a devoted following and a lobster and clambake with all the fixings, on the beach or other setting, can add extra excitement that your delegates will long be talking about. In addition to the freshest of seafood, a smorgasbord of culinary tastes is on offer in a wide variety of casual to elegant venues. Greater Portland's microbrew movement is also thriving; locally brewed beer is served at most restaurants and pubs, and tour companies will drive you to sample drinks from Maine's local breweries, distilleries, and wineries.

#### Q:WHERE DO WE GET THE BEST LOBSTER?

A: Maine Lobster is the sweetest, most flavorful lobster you can eat—hand-caught by local fishermen committed to sustainable fishing for generations. Many restaurants offer a variety of lobster dishes but all are made with the freshest of Maine's most sought-after delicacy.