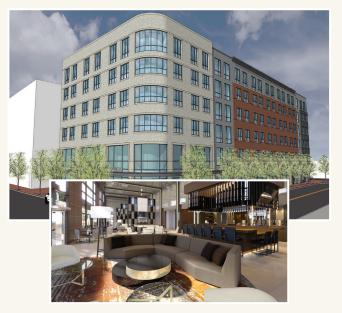

#### **CLIMATE**

The sea influences Maine's climate, making for temperate winters and cool summer breezes. Temperatures range from comfortable 60's-80's (with low humidity) during the summer months to 20's-40's during the winter.

#### **AVERAGE TEMPERATURES**

|           |       | 1.004/0 |
|-----------|-------|---------|
| MONTHS    | HIGHS | LOWS    |
| January   | 34°   | 17°     |
| February  | 35°   | 17°     |
| March     | 42°   | 25°     |
| April     | 54°   | 35°     |
| May       | 64°   | 44°     |
| June      | 75°   | 55°     |
| July      | 79°   | 59°     |
| August    | 79°   | 59°     |
| September | 70°   | 50°     |
| October   | 61°   | 39°     |
| November  | 50°   | 32°     |
| December  | 38°   | 22°     |
|           |       |         |