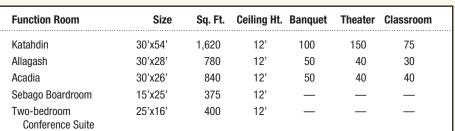

#### Q:WHAT GROUP SIZE CAN YOU ACCOMMODATE?

A: The largest meeting space in Greater Portland is just over 35,000 sq ft. There is a combined available square footage of 112,000 sq ft from conference venues in Portland's downtown.