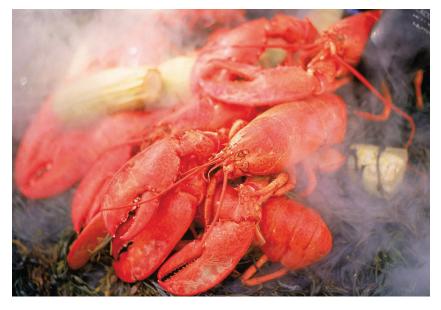

#### DINING

- Lobster, Seafood & Clambakes
- "Taste of Maine" Receptions
- Local Microbreweries
- Culinary Tours
- Wine Education & Pairings
- Chef Classes

The region's culinary scene is also bustling. You can't walk down the street in Portland without bumping into several ways to treat your taste buds. Maine lobster continues to have a devoted following and a lobster and clambake with all the fixings, on the beach or other setting, can add extra excitement that your delegates will long be talking about. In addition to the freshest of seafood, a smorgasbord of culinary tastes is on offer in a wide variety of casual to elegant venues. Greater Portland's microbrew movement is also thriving; locally brewed beer is served at most restaurants and pubs, and tour companies will drive you to sample drinks from Maine's local breweries, distilleries, and wineries.

#### Q:WHERE DO WE GET THE BEST LOBSTER?

A: Maine Lobster is the sweetest, most flavorful lobster you can eat—hand-caught by local fishermen committed to sustainable fishing for generations. Many restaurants offer a variety of lobster dishes but all are made with the freshest of Maine's most sought-after delicacy.

#### Q:WHERE CAN I HAVE A LOBSTER BAKE?

A: There are several ways you can host your own lobster bake for your group. You can bring in a local caterer to one of our unique venues, dine at one of Portland's mouth-watering restaurants, or even take a scenic cruise on Casco Bay as you crack into those lobsters.