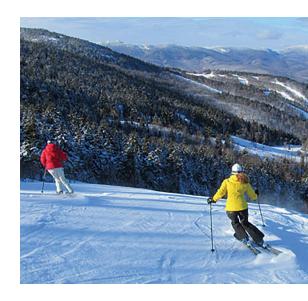

#### OUTDOOR ADVENTURES

- Sailing, Canoeing, Kayaking
- Whitewater Rafting
- Golf
- Moose Watching
- Nature Walks
- Ice Skating & Sleigh Rides
- Snowshoeing
- Skiing (Downhill & X-Country)
- Bicycle Touring & Trail Riding
- Challenge Course & Zip Line
- Horseback Riding
- L.L.Bean Outdoor Discovery Schools

#### Adventure in Maine

The Western Lakes and Mountains region offers superb Alpine skiing, snowmobiling and rafting, while most other outdoor activities are easily accessible in Greater Portland. You can canoe through the state's largest salt marsh in Scarborough or take in a panoramic view of brilliant foliage on a fall hike up Bradbury Mountain in Pownal. Maine Audubon sanctuaries in Portland, Falmouth and Freeport are the ideal place for bird watchers to roam, while golfers will find excellent links, both inland and oceanside.