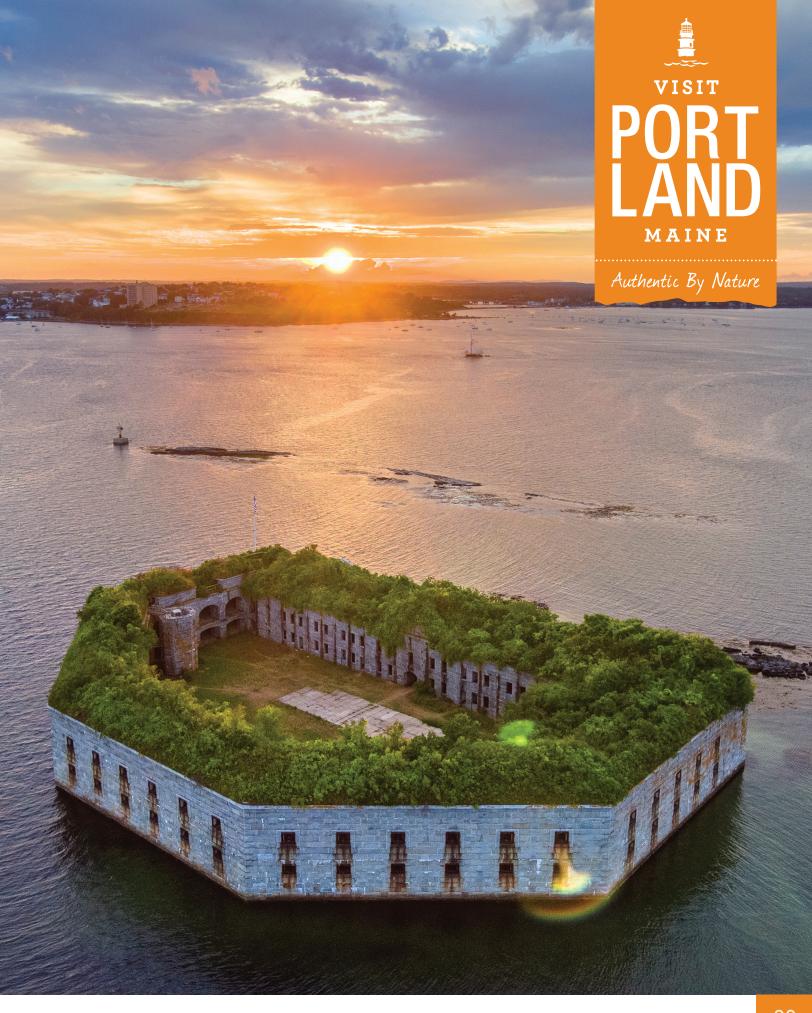

#### ON THE COVER:

Tim Greenway; Amy Tolk

Fort Gorges, built on Hog Island Ledge in Casco Bay from 1858 to 1864, guards Portland Harbor.
Photo by James Chatmas

PHOTOS THIS PAGE, CLOCKWISE FROM TOP: Woods Wheatcroft; Benjamin Williamson; Portland Museum of Art;