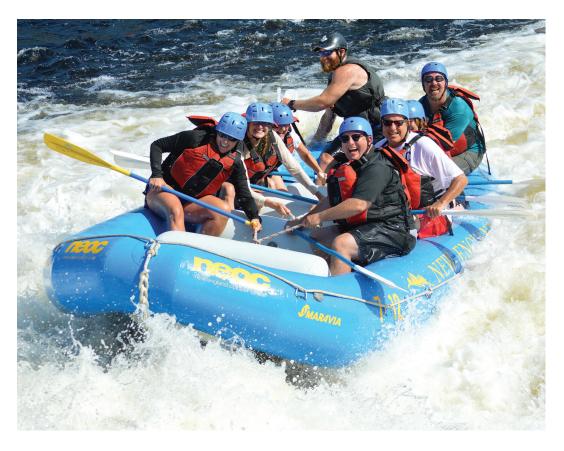

#### OUTDOOR ADVENTURES

- Sailing, Canoeing, Kayaking
- Whitewater Rafting
- Golf
- Moose Watching
- Nature Walks
- Ice Skating & Sleigh Rides
- Snowshoeing
- Skiing (Downhill & X-Country)
- Bicycle Touring & Trail Riding
- Challenge Course & Zip Line
- Horseback Riding
- L.L.Bean Outdoor Discovery Schools

Biking and kayaking with experienced guides are two of the most popular outdoor activities that can be done as a group. Or you can don rubber gloves and haul traps with a Maine lobsterman. Elegant schooners will sail your party down the bay for a close-up view of forts and lighthouses. Try ice-fishing or whale-watching, or let L.L.Bean's Outdoor Discovery Schools introduce you to archery, paddle-boarding, fly-fishing, or a host of other exciting activities.