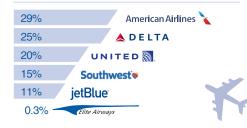

#### COMMERCIAL AIRLINES SERVING PORTLAND

- · American Airlines
- Delta Air Lines
- Elite Airways
- JetBlue Airways
- Southwest Airlines
- United Airlines

#### **Airline Market Share**

portlandjetport.org

DAILY NON-STOP **FLIGHTS TO** 