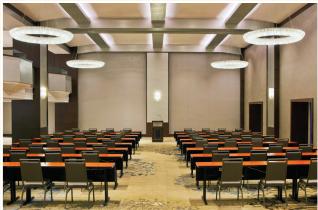

#### Q:WHAT GROUP SIZE CAN YOU ACCOMMODATE?

A: The largest meeting space in Greater Portland is just over 35,000 sq ft. There is a combined available square footage of 112,000 sq ft from conference venues in Portland's downtown.