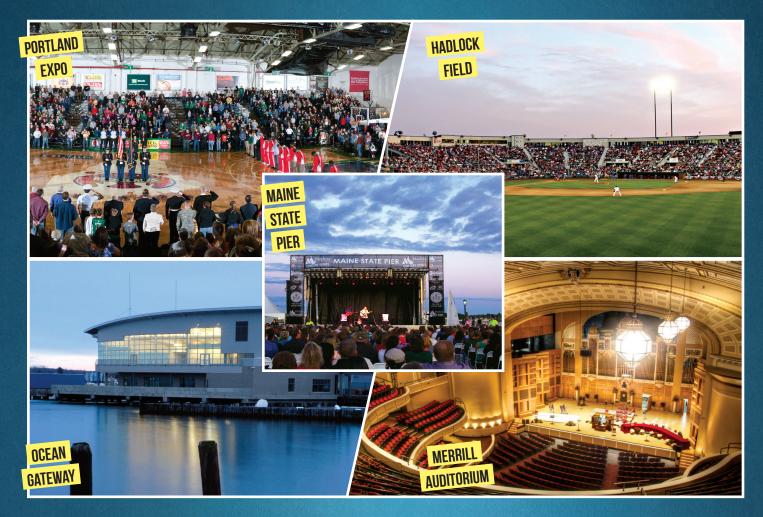

#### BY THE NUMBERS

Combined Total Meeting Space
112,500 Sq. Ft. Downtown Portland

Hotel Rooms
6,000 in Greater Portland

One-Stop Connections
2,000 Cities

Nonstop Flights
100 Daily

#### Q:WHAT GROUP SIZE CAN YOU ACCOMMODATE?

A: The largest meeting space in Greater Portland is just over 35,000 sq ft. There is a combined available square footage of 112,000 sq ft from conference venues in Portland's downtown.