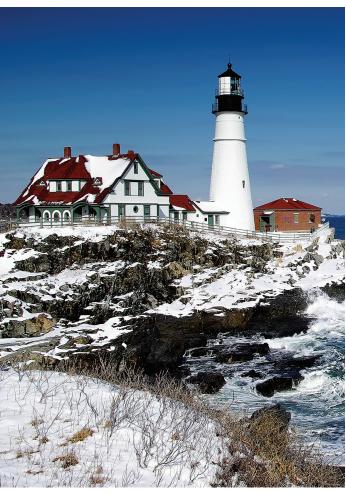

#### **HISTORICAL SITES**

- Transportation Museums
- Museum Homes
- Center for Maine History
- Architectural Walking Tours
- Poland Spring Preservation Park
- Museum at Portland Head Light
- Sabbathday Lake Shaker Village
- Cabballady take chaker villa
- Portland Observatory
- Spring Point Ledge Lighthouse

#### THEMED TRIPS

There's something for everyone in Maine! Art lovers can follow the Maine Art Museum Trail and immerse themselves in works of art from ancient to contemporary. If lighthouses set you aglow, you can seek out the more than 60 beacons that illuminate the craggy coast. Moose watching, whale watching, and other wildlife tours are also available in various regions throughout the state.