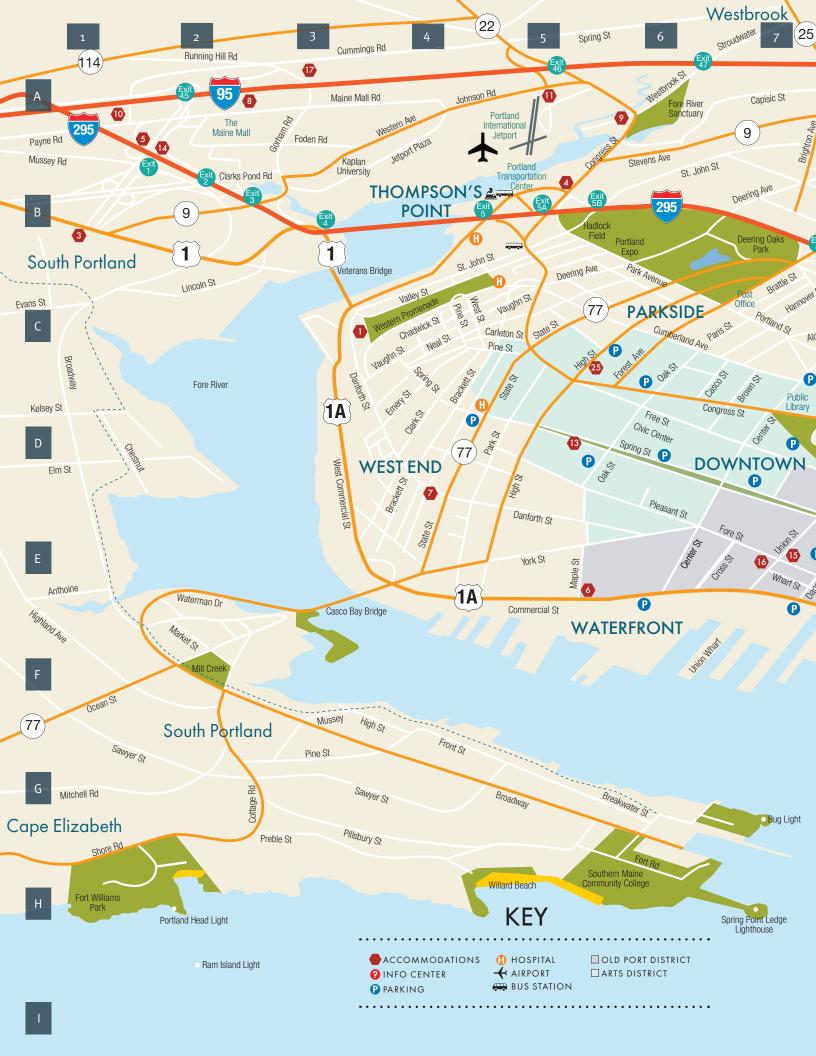

|
| Charlotte          | American Airlines 🔪 |
| Chicago O'Hare     | UNITED              |
| Detroit            | <b>▲</b> DELTA      |
| *Halifax           | Elite Airways       |
| JFK                | jetBlue 🛕 D E L T A |
| LaGuardia          | <u></u> DELTA       |
| *Melbourne         | Elite Airways       |
| Newark             | UNITED              |
| *Orlando           | Southwest           |
| Philadelphia       | American Airlines 🔪 |
| Sarasota           | Elite Airways       |
| *Washington Dulles | UNITED              |
| Washington Reagan  | American Airlines 🔪 |
| *Seasonal Service  |                     |

### **One-Stop Connections**

Over 2,000 Cities worldwide

#### **Airline Market Share**





portlandjetport.org

DAILY NON-STOP **FLIGHTS TO** 





















## **GET A CLUE**

### Meeting Planner FAQs

#### Q:WHAT GROUP SIZE CAN YOU ACCOMMODATE?

A: The largest meeting space in Greater Portland is just over 35,000 sq ft. There is a combined available square footage of 112,000 sq ft from conference venues in Portland's downtown.

#### Q:WHEN IS PEAK SEASON?

A: June-October is considered peak season for Portland. For a more budget-friendly meeting, consider our region during the winter season. Our city is a vibrant meetings destination year-round!

#### Q:DO I NEED A MEETING PLANNER?

A:Our sales team can act as your local liaison while planning your event at no cost to you. From choosing the ideal venue to assisting with vendor referrals, our goal is to provide you with services to make your meeting a success.

#### Q:CAN YOU HELP MARKET &