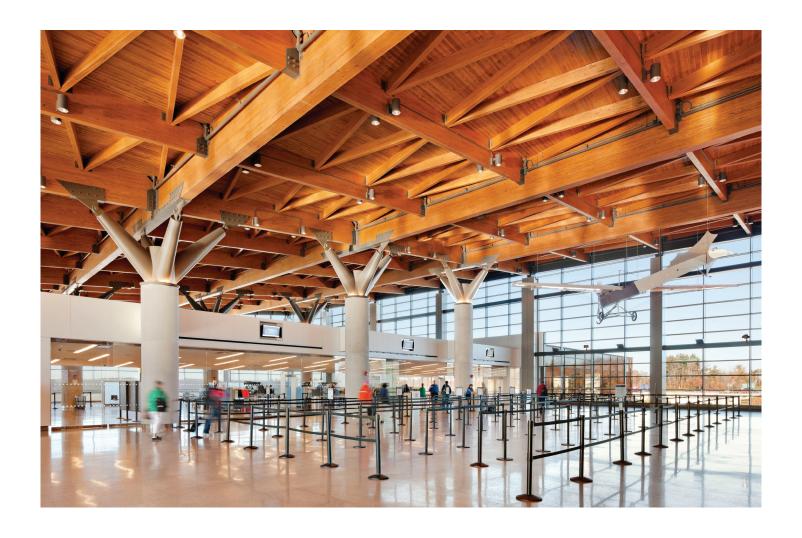

#### Q:WHAT GROUP SIZE CAN YOU ACCOMMODATE?

A: The largest meeting space in Greater Portland is just over 35,000 sq ft. There is a combined available square footage of 112,000 sq ft from conference venues in Portland's downtown.