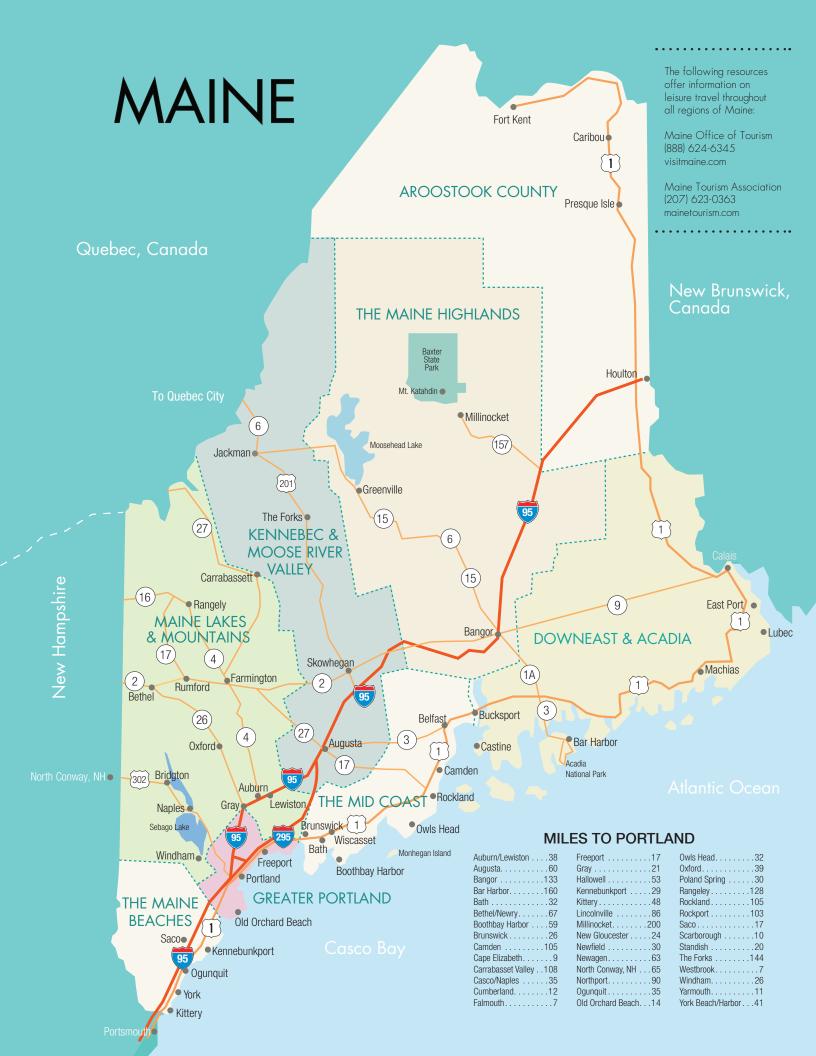

#### OTHER AIRPORTS

|                 | Miles to Portland |
|-----------------|-------------------|
| Augusta         | 60 miles          |
| Bangor          | 130 miles         |
| Bar Harbor      | 160 miles         |
| Logan (Boston)  | 100 miles         |
| Manchester (NH) | 90 miles          |
| Pease (NH)      | 50 miles          |