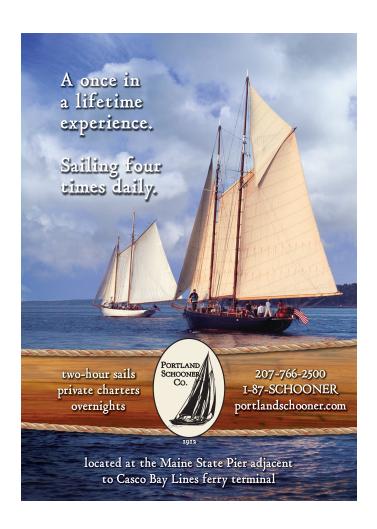

#### PORTLAND SCHOONER CO.

PO Box 210, Berth: Maine State Pier Portland, ME 04112 (207) 766-2500 / scott@portlandschooner.com portlandschooner.com

Sail in elegance aboard our historic windjammers, Bagheera and Wendameen, and have the experience of a lifetime. Enjoy the delightful ambience of these storied wooden schooners while sailing past the islands and lighthouses of Casco Bay. Corporate events, family functions, weddings, lobster bakes. Join us for an unforgettable sail reminiscent of a simpler time. See ad page 33