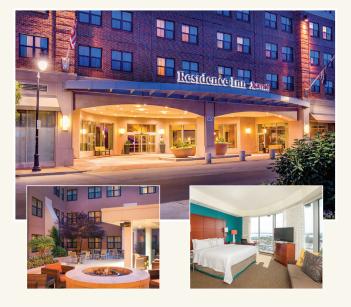

| _                                             | 20                                                      |
| 850     | _                               | _                                  | _                                             | _                                                       |
| 2,350   |                                 | _                                  | _                                             | 175                                                     |
|         | 975<br>525<br>275<br>300<br>850 | 975 64<br>525 32<br>275 —<br>300 — | 975 64 100<br>525 32 40<br>275 — —<br>300 — — | 975 64 100 54<br>525 32 40 24<br>275 — — —<br>300 — — — |



Beyond Words: Contact Details: (207) 808-8800 sm@thepresshotel.com

Total Sleeping Rooms: 110



#### RESIDENCE INN PORTLAND DOWNTOWN WATERFRONT

Discover Portland's Only All-Suite Waterfront Hotel. Featuring beautifully appointed suites equipped with full-size kitchens, flat-screen televisions and king-size beds. After a day of meetings, join us at our indoor pool and whirlpool or work out in our fitness center or perhaps you prefer to step outside and run the trails of the Back Cove. Join us each morning for a complimentary hot breakfast buffet as well as a light, after-hours social served Monday-Thursday. In the evenings, relax by the glow of the fire-pit located on our patio set in the courtyard of the hotel.

The Residence Inn Portland Downtown is a superb gathering place, offering over 1,230 square feet of meeting space equipped with wireless high-speed internet access and 52-