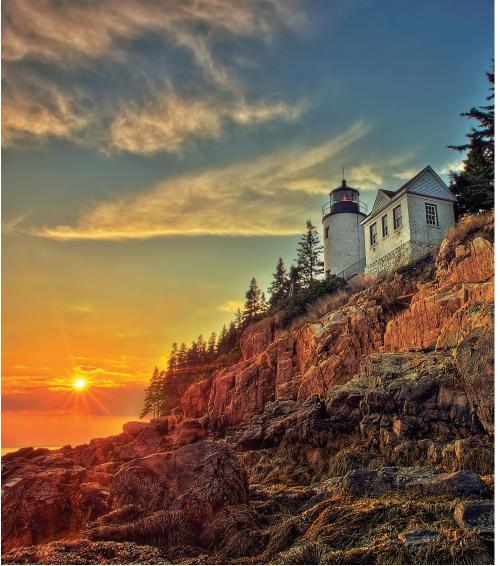

#### **HISTORICAL SITES**

- Transportation Museums
- Museum Homes
- Center for Maine History
- Architectural Walking Tours
- Poland Spring Preservation Park
- Museum at Portland Head Light
- Sabbathday Lake Shaker Village
- Cabballady take chaker villa
- Portland Observatory
- Spring Point Ledge Lighthouse

#### THEMED TRIPS

There's something for everyone in Maine! Art lovers can follow the Maine Art Museum Trail and immerse themselves in works of art from ancient to contemporary. If lighthouses set you aglow, you can seek out the more than 60 beacons that illuminate the craggy coast. Moose watching, whale watching, and other wildlife tours are also available in various regions throughout the state.