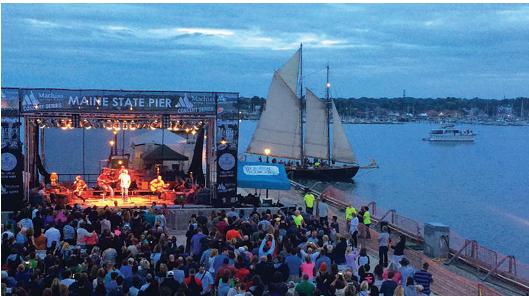

Maine is a safe and comfortable destination where delegates often combine a family vacation with business travel. Throughout the summer, the skies fill with the sounds of outdoor concerts. Annual festivals celebrate everything from the bounty of autumn's harvest to the delights of winter. When you hold your next meeting in Maine, you may run out of time, but never things to do!