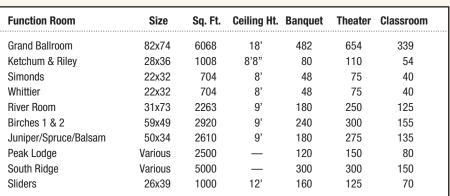

ng Katahdin, Maine's largest mountain just a few miles from the south entrance of Baxter State Park. We are home to the award-winning farm-to-table River Driver's Restaurant, Twin Pines luxury cabins, POC campground, world-class whitewater rafting, guided hiking excursions, moose & wildlife safaris, overnight canoe trips.



### SUNDAY RIVER RESORT & CONFERENCE CENTER

Major conference expansion coming in 2019.

Want to break the meeting mold? Whether an afternoon gathering for 12 or a week-long conference for 500, our facilities and staff are ready to introduce you to a new level of service and exceed your expectations. Sunday River offers over 30,000 square feet of flexible meeting space with two grand hotels, a mid-mountain Peak Lodge, and a multitude of other options. sundayriver.com







PO Box 4500, Newry, ME 04261 (207) 824-5850; (800) 430-0767 meetings@sundayriver.com

Total Sleeping Rooms: 485 (Hotel, 418 / Inn, 67)

| 16 Bay View 4                                      | 4, 55 | Grand Beach Inn                                | 44     |
|----------------------------------------------------|-------|------------------------------------------------|--------|
| 33 Elmwood                                         | 35    | Greater Portland Landmarks                     | 29     |
| A Piece of ME                                      | 42    | Green Tree Event Consultants                   | 31     |
| AC Hotel by Marriott Portland Downtown 4:          | 2, 45 | Gus & Ruby Letterpress                         | 32     |
| Alouette Beach Resort