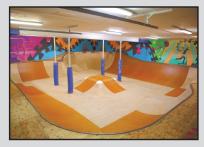

# The LINC Youth Centre & Indoor Skatepark

The LINC houses an indoor skateboard park, concession, games room, computer lab and meeting room. The LINC offers drop-in activities and youth programs.

#### **Facility Hours:**

Mondays 7:00 - 9:30 pm (*Adult Skate 16+ years*)
Tuesdays 3:00 - 7:00 pm (*Tween night 8 - 11 years*)

Wednesdays 3:00 - 8:00 pm Thursdays 3:00 - 8:00 pm Fridays 3:00 - 11:00 pm

Saturdays 3:00 - 11:00 pm