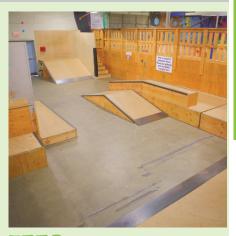

# The LINC Youth Centre & Indoor Skatepark

The LINC houses an indoor skateboard park, concession, games room, computer lab and meeting room. The LINC offers drop-in activities and youth programs.