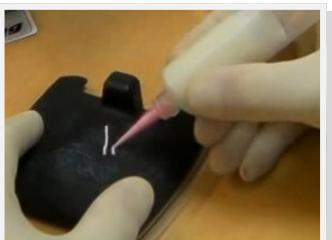

By setting the timer, repeat deposits can be made from small dots to big shots. Press the steady mode and it will make continuous beads.

Features vacuum suck-back to stop drips of watery liquids. Supplied complete with a syringe barrel assortment, needle tip kit assortment, adapter assembly, foot switch, power cord and user guide. It is CE certified with a 110 to 220V universal power adapter.