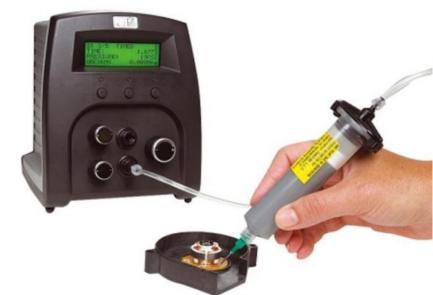

Adhesive Dispensing Ltd

Solutions customers stick with...

The TS350 is an advanced digital timed air powered dispenser. It's small footprint makes this the ideal bench top solution for all your gluing, solder paste application and most other fluids. A digital timer with teach mode, (10) memory saving, and shot counter.

Covered by a One year warranty. 0-100 PSI or 0-15 PSI versions for very watery fluids. Simple to use and operate - we offer full technical support for setting up and getting the best results.

The TS350 sits on the bench and uses an air input from any compressor or factory mains supply. Supplied with airline hose and fittings kit to make connection easy. Ready to use out of the box.