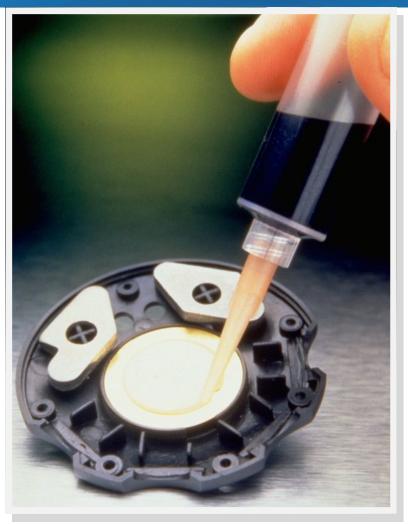

Adhesive Dispensing Ltd

Solutions customers stick with...

The TS350 is an advanced digital timed air powered dispenser. It's small footprint makes this the ideal bench top solution for all your gluing, solder paste application and most other fluids. A digital timer with teach mode, (10) memory saving, and shot counter.

By setting the timer, repeat deposits can be made from small dots to big shots. Press the steady mode and it will make continuous beads.

Features vacuum suck-back to stop drips of watery liquids. Supplied complete with a syringe barrel assortment, needle tip kit assortment, adapter assembly, foot switch, power cord and user guide. It is CE certified with a 110 to 220V universal power adapter.