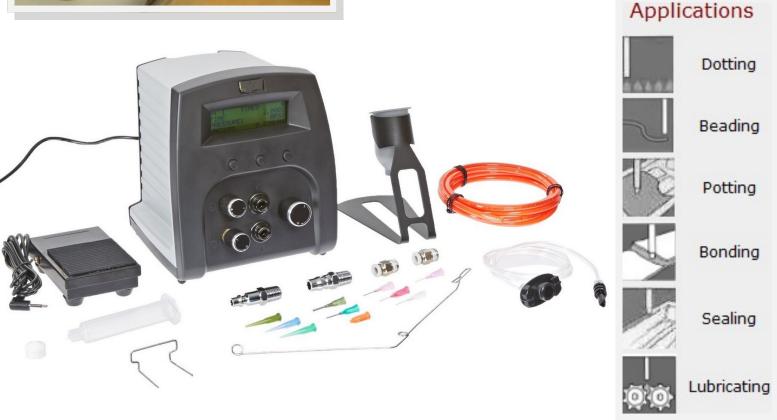

By setting the timer, repeat deposits can be made from small dots to big shots. Press the steady mode and it will make continuous beads.

Features vacuum suck-back to stop drips of watery liquids. Supplied complete with a syringe barrel assortment, needle tip kit assortment, adapter assembly, foot switch, power cord and user guide. It is CE certified with a 110 to 220V universal power adapter.

Every dispenser is supplied with a starter kit. This includes a universal power supply, airline hose kit, electric foot switch, electric finger switch, syringe barrel bench stand, in-line filter trap, adapter assembly hose 3ft long, 10cc syringe barrel/ piston and cap kit, selection of precision tips from 14 to 30 gauge, user guide, warranty card and welcome pack.