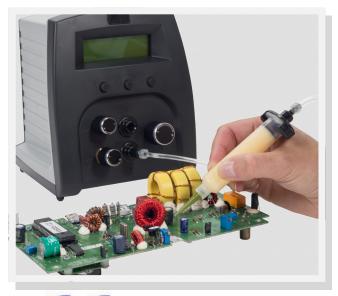

Adhesive Dispensing Ltd

Solutions customers stick with...

The TS350 is an advanced digital timed air powered dispenser. It's small footprint makes this the ideal bench top solution for all your gluing, solder paste application and most other fluids. A digital timer with teach mode, (10) memory saving, and shot counter.

Covered by a One year warranty. 0-100 PSI or 0-15 PSI versions for very watery fluids. Simple to use and operate - we offer full technical support for setting up and getting the best results.

The TS350 sits on the bench and uses an air input from any compressor or factory mains supply. Supplied with airline hose and fittings kit to make connection easy. Ready to use out of the box.