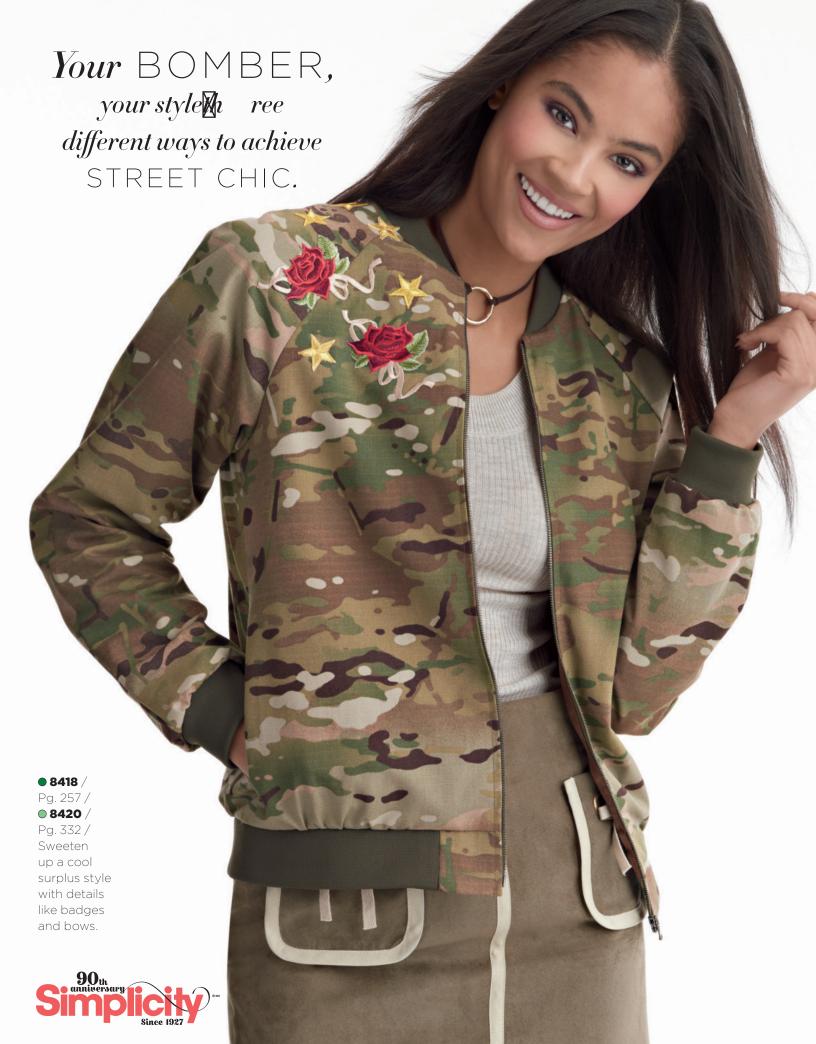

Since 1927, Simplicity
Patterns has been creating
the designs, instructions and
tools to inspire the sewist,
crafter and maker in us all!













• **8418** / Pg. 257 / The varsity look is back!

Make your own fashion statement, whether trendy, sporty or minim alist.





## Update your DENIM days with these casual yet POLISHED pieces.

• 8418 / Pg. 257 / Sew or iron on appliqués are a fun and trendy way to show off your personality. The blank front perfectly offsets the decorative back.





Ready-to-wear details to make your top of-the-moment









Say YES...
to an effortless DRESS
that defines your style.

• **8415** / Pg. 153 / The ruffled drop waist creates a pretty effect.











The simplest of details can make all the difference.

• 8415 / Pg. 153 / The sheath dress reimagined, with design options for interest and variation.











A flowy kimono in burnout fabric exemplifies easy bohemian elegance.