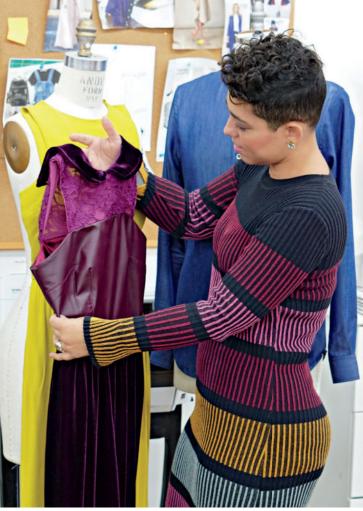

• 8415 / Pg. 153 / The sheath dress reimagined, with design options for interest and variation.

A flowy kimono in burnout fabric exemplifies easy bohemian elegance.

**HI DARLINGS!** This updated jumpsuit is a fashion-forward play on color and texture. Make it in a brilliant matte color or give the illusion of separates with a mix of rich textiles. Incorporate lace, pleather, velvet, or silk, express yourself!

**8426** Pg. 377

WATCH AND LEARN THROUGH MIMI G'S STEP-BY-STEP VIDEO INSTRUCTIONS FOUND ON OUR YOUTUBE CHANNEL.