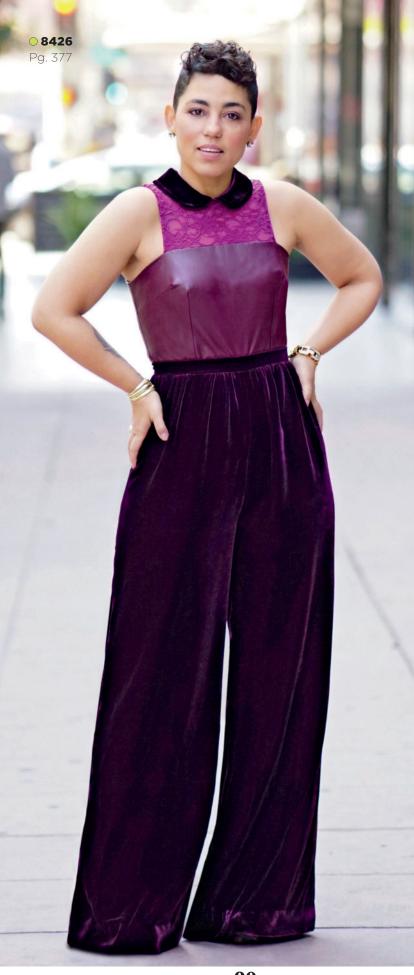

• 8415 / Pg. 153 / The sheath dress reimagined, with design options for interest and variation.

A flowy kimono in burnout fabric exemplifies easy bohemian elegance.

**HI DARLINGS!** This updated jumpsuit is a fashion-forward play on color and texture. Make it in a brilliant matte color or give the illusion of separates with a mix of rich textiles. Incorporate lace, pleather, velvet, or silk, express yourself!

**8426** Pg. 377

WATCH AND LEARN THROUGH MIMI G'S STEP-BY-STEP VIDEO INSTRUCTIONS FOUND ON OUR YOUTUBE CHANNEL.