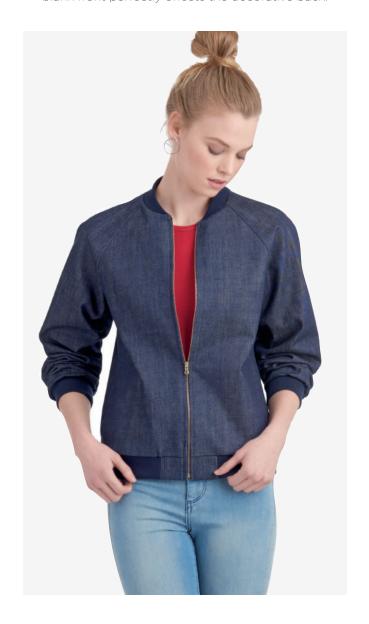

Since 1927, Simplicity
Patterns has been creating
the designs, instructions and
tools to inspire the sewist,
crafter and maker in us all!

• **8418** / Pg. 257 / The varsity look is back!

Make your own fashion statement, whether trendy, sporty or minim alist.

## Update your DENIM days with these casual yet POLISHED pieces.

• 8418 / Pg. 257 / Sew or iron on appliqués are a fun and trendy way to show off your personality. The blank front perfectly offsets the decorative back.