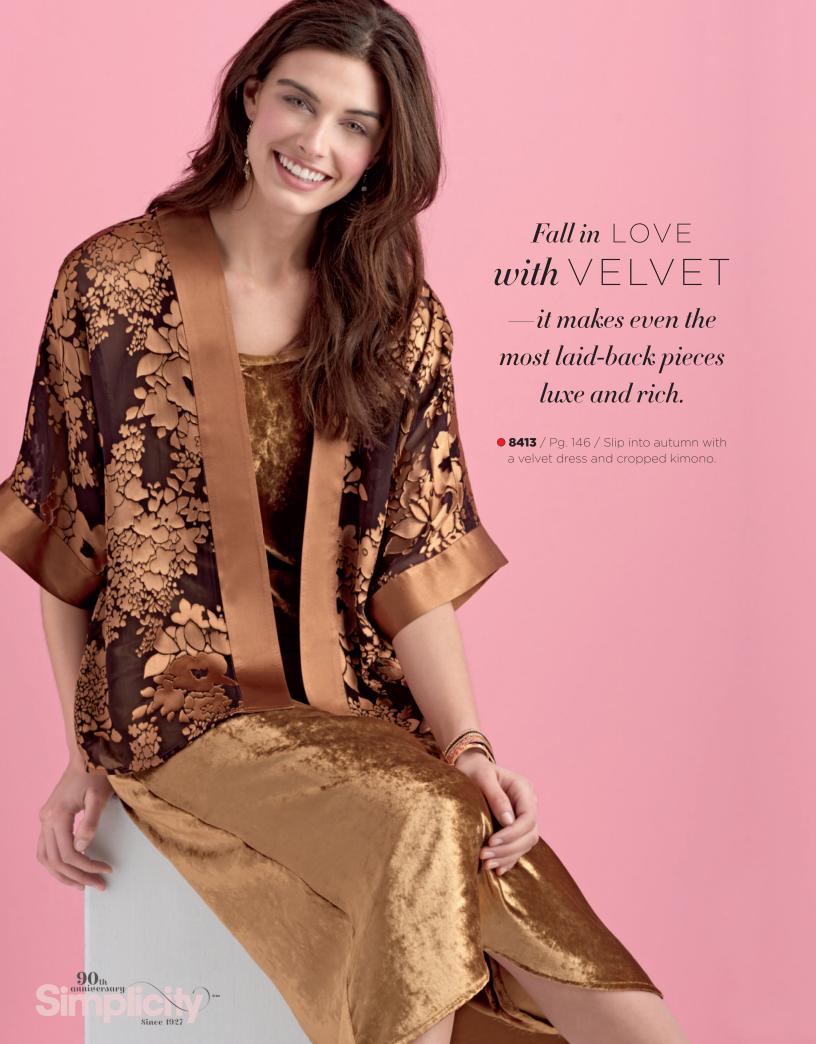

• 8415 / Pg. 153 / The sheath dress reimagined, with design options for interest and variation.

A flowy kimono in burnout fabric exemplifies easy bohemian elegance.

**HI DARLINGS!** This updated jumpsuit is a fashion-forward play on color and texture. Make it in a brilliant matte color or give the illusion of separates with a mix of rich textiles. Incorporate lace, pleather, velvet, or silk, express yourself!