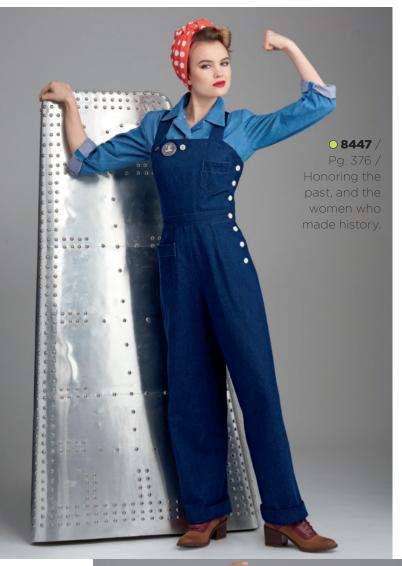

Since 1927, Simplicity
Patterns has been creating
the designs, instructions and
tools to inspire the sewist,
crafter and maker in us all!













• **8418** / Pg. 257 / The varsity look is back!

Make your own fashion statement, whether trendy, sporty or minim alist.





## Update your DENIM days with these casual yet POLISHED pieces.

• 8418 / Pg. 257 / Sew or iron on appliqués are a fun and trendy way to show off your personality. The blank front perfectly offsets the decorative back.





Ready-to-wear details to make your top of-the-moment









Say YES...
to an effortless DRESS
that defines your style.

• **8415** / Pg. 153 / The ruffled drop waist creates a pretty effect.











The simplest of details can make all the difference.

• 8415 / Pg. 153 / The sheath dre