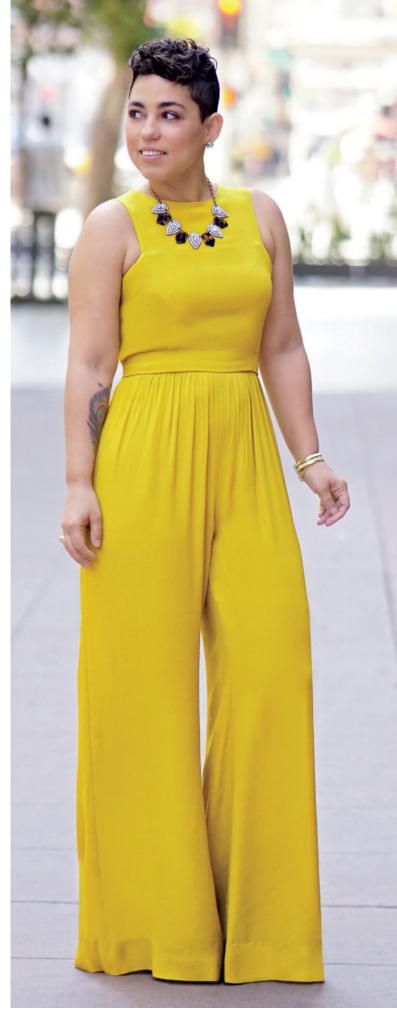

• 8415 / Pg. 153 / The sheath dress reimagined, with design options for interest and variation.

A flowy kimono in burnout fabric exemplifies easy bohemian elegance.

**HI DARLINGS!** This updated jumpsuit is a fashion-forward play on color and texture. Make it in a brilliant matte color or give the illusion of separates with a mix of rich textiles. Incorporate lace, pleather, velvet, or silk, express yourself!