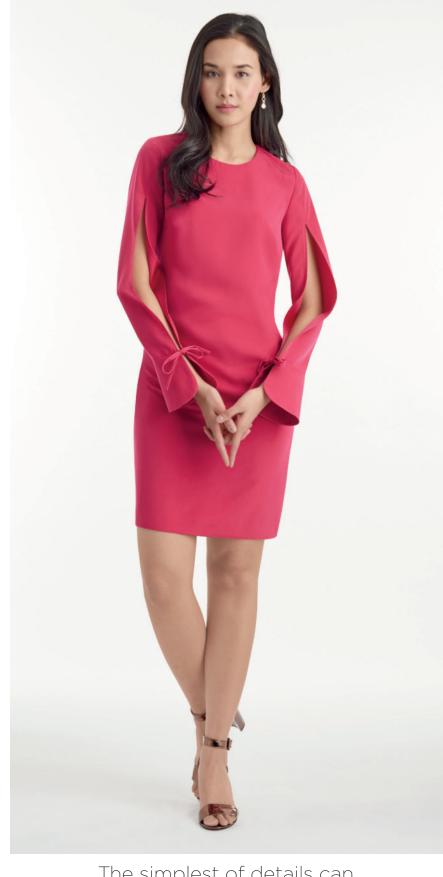

• 8415 / Pg. 153 / The sheath dress reimagined, with design options for interest and variation.

A flowy kimono in burnout fabric exemplifies easy bohemian elegance.

**HI DARLINGS!** This updated jumpsuit is a fashion-forward play on color and texture. Make it in a brilliant matte color or give the illusion of separates with a mix of rich textiles. Incorporate lace, pleather, velvet, or silk, express yourself!