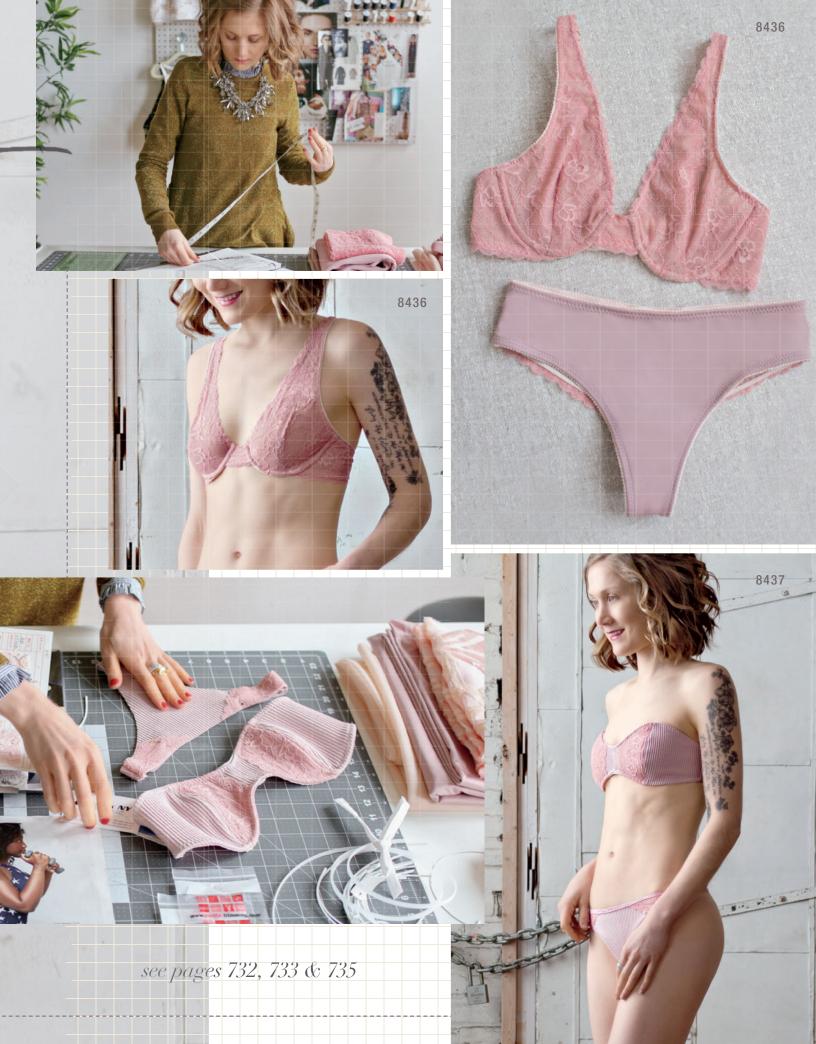

• 8415 / Pg. 153 / The sheath dress reimagined, with design options for interest and variation.

A flowy kimono in burnout fabric exemplifies easy bohemian elegance.

**HI DARLINGS!** This updated jumpsuit is a fashion-forward play on color and texture. Make it in a brilliant matte color or give the illusion of separates with a mix of rich textiles. Incorporate lace, pleather, velvet, or silk, express yourself!