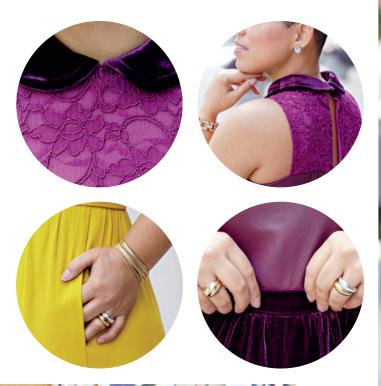

• 8415 / Pg. 153 / The sheath dress reimagined, with design options for interest and variation.

A flowy kimono in burnout fabric exemplifies easy bohemian elegance.

**HI DARLINGS!** This updated jumpsuit is a fashion-forward play on color and texture. Make it in a brilliant matte color or give the illusion of separates with a mix of rich textiles. Incorporate lace, pleather, velvet, or silk, express yourself!

**8426** Pg. 377

WATCH AND LEARN THROUGH MIMI G'S STEP-BY-STEP VIDEO INSTRUCTIONS FOUND ON OUR YOUTUBE CHANNEL.