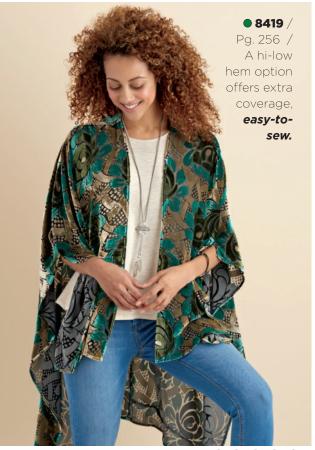

• 8415 / Pg. 153 / The sheath dress reimagined, with design options for interest and variation.

A flowy kimono in burnout fabric exemplifies easy bohemian elegance.

**HI DARLINGS!** This updated jumpsuit is a fashion-forward play on color and texture. Make it in a brilliant matte color or give the illusion of separates with a mix of rich textiles. Incorporate lace, pleather, velvet, or silk, express yourself!