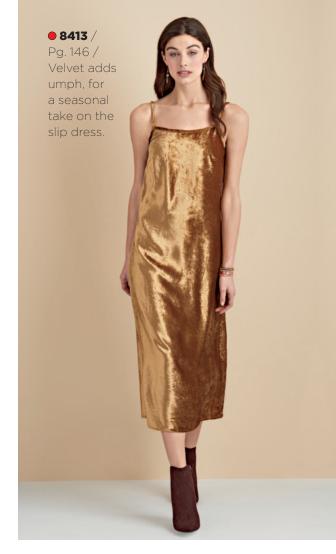

• 8415 / Pg. 153 / The sheath dress reimagined, with design options for interest and variation.

A flowy kimono in burnout fabric exemplifies easy bohemian elegance.

**HI DARLINGS!** This updated jumpsuit is a fashion-forward play on color and texture. Make it in a brilliant matte color or give the illusion of separates with a mix of rich textiles. Incorporate lace, pleather, velvet, or silk, express yourself!