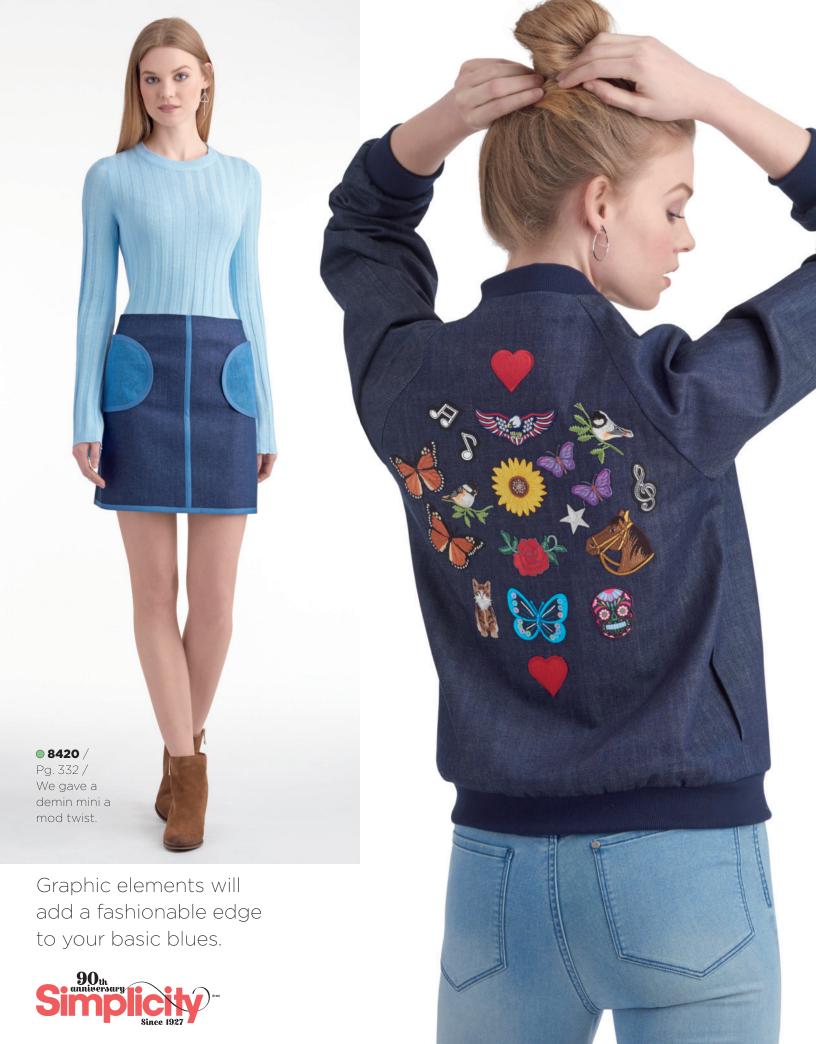

## Update your DENIM days with these casual yet POLISHED pieces.

• 8418 / Pg. 257 / Sew or iron on appliqués are a fun and trendy way to show off your personality. The blank front perfectly offsets the decorative back.