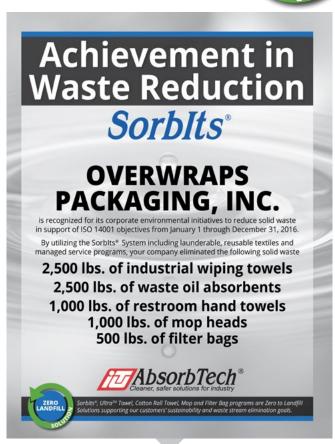

## Eliminate a solid waste stream

Sorblts<sup>®</sup> & Ultras<sup>™</sup> are professionally laundered for reuse

Solid waste stream elimination and environmental reporting is an important part of corporate sustainability initiatives. Sorblts® & Ultra<sup>™</sup> programs have a measurable impact in pounds of solid waste eliminated from landfill. Through the use of SorbIts<sup>®</sup>, & Ultra<sup>™</sup> solutions, your facility will:

- Divert tons of non-hazardous fluids from landfills and the sewer system annually.
- Support ISO 14001 and other sustainability objectives by conserving water, air, and utilization of raw materials.
- Eliminate the need for costly solid waste disposal, manifesting and incineration.

ZERO

LANDFILI

Sample Waste Reduction Certificate