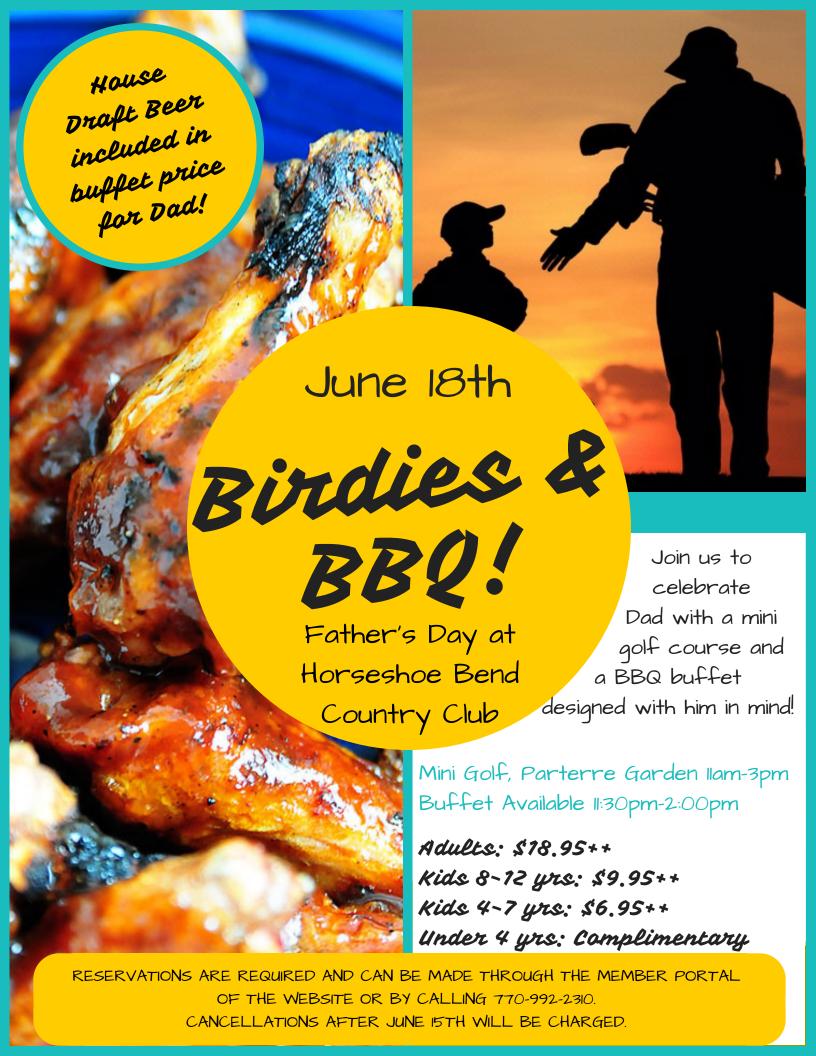

#### FATHER'S DAY BBQ & MINI GOLF JUNE 18TH

All are invited to a special BBQ Buffet with all of Dad's favorites! Chef Tom and his culinary team will feature award-winning 'que and all the fixings from 11:30am to 2:00pm on Sunday, June 18th. Start with a complimentary house draft beer to celebrate the day, then join Dad on the miniature golf course, but remember it's Father's Day, so take it easy on him! A special mini golf course built especially for the occasion will be available in the Parterre Garden from 11:00am to 3:00pm. The price for this Father's Day BBQ Buffet is \$18.95++ for adults, children 8-12 years \$9.95++, children 4-7 years \$6.95++, and children under 4 years are complimentary. Reservations are required and can be made through the member portal on the website or by calling the Club at 770-992-2310. Cancellations after June 15th will be charged.