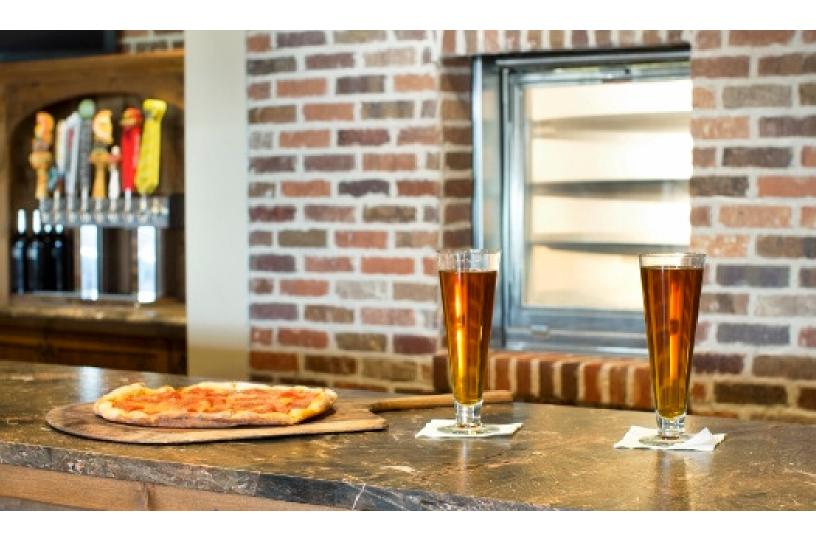

#### **LUNCH - THE GRANDSTAND TERRACE:**

Tuesday - Sunday from 11:00am - 3:00pm, Lunch including our a la carte and pizza menu.

#### **DINNER - THE GRANDSTAND TAVERN:**

Tuesday from 3:00pm - 4:00pm, Bar and Pizza menu will be available in the Grandstand Tavern Bar.

Wednesday from 5:00pm - 9:00pm, Dinner including our a la carte dinner menu and Pizza menu will be available. Occasional dinner specials such as Prime Rib Night will be offered on Wednesday night so check the weekly e-blast.