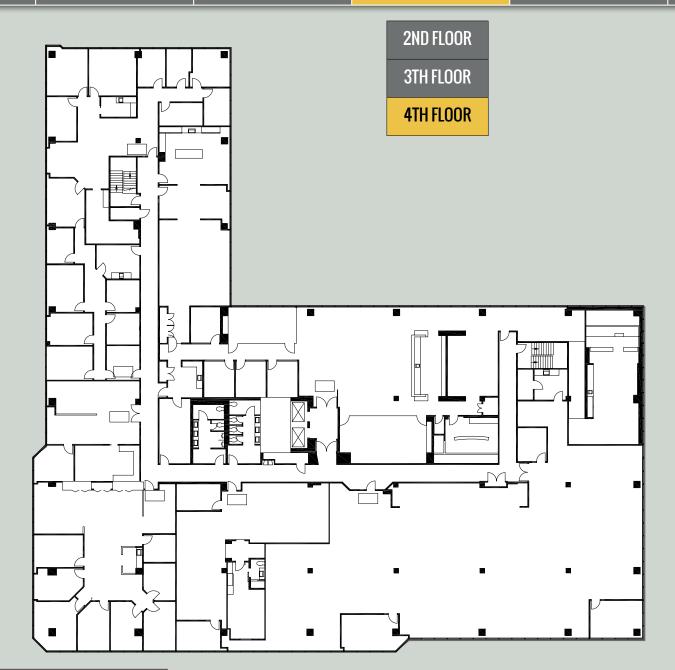

660 J STREET

ACRAMENTO, CA

3rd FLOOR 30,000 SF

660 J STREET

ACRAMENTO, C

4th FLOOR 30,000 SF

OFFICES

HOME HIGHLIGHTS LOCATION SITE PLANS FLOOR PLANS GALLERY CONTACT