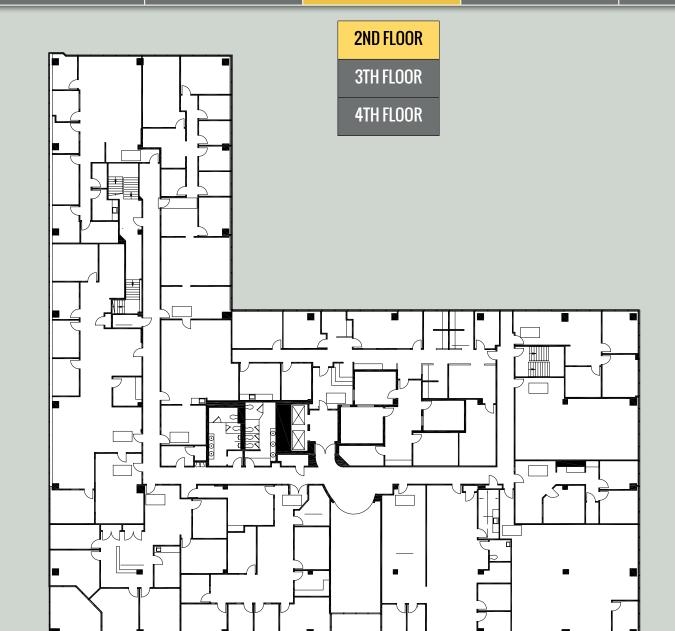

660 J STREET

ACRAMENTO, CA

3rd FLOOR 30,000 SF

660 J STREET

ACRAMENTO, C

4th FLOOR 30,000 SF

OFFICES

HOME HIGHLIGHTS LOCATION SITE PLANS FLOOR PLANS GALLERY CONTACT