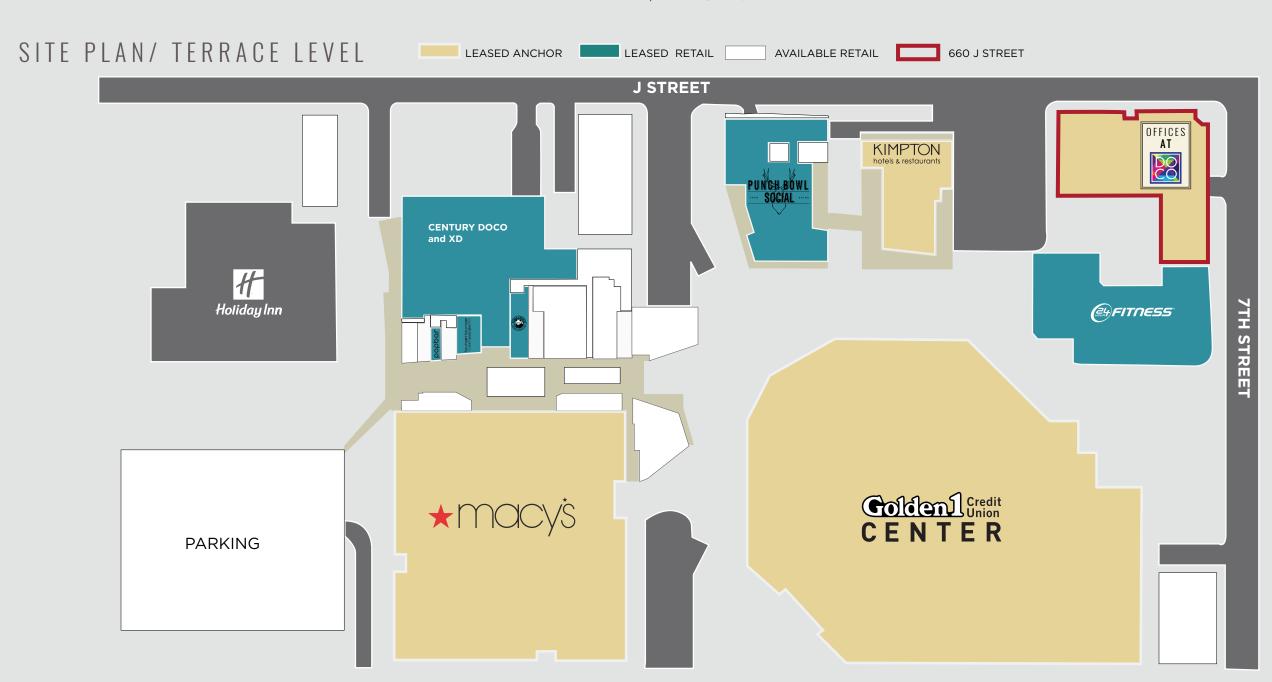

# PROPERTY HIGHLIGHTS

660 J Street is a +/- 120,000 SF mixed-use building located in downtown Sacramento's largest urban redevelopment, Downtown Commons (DOCO) and Golden 1 Center. Parked at 1.5/1000 and the ground floor comprised of retail tenants, 660 J is and is uniquely positioned to deliver three full floors totaling +/- 90,000 SF of contiguous office space in the most vibrant part of Downtown Sacramento.

Golden 1 Center is the new 17,500 seat home of the Sacramento Kings and major traffic generator for DOCO. The Golden 1 Center is the first ever indoor sports venue to earn LEED Platinum Designation and hosts over 200 events per year.

DOCO is one of the most ambitious mixed-use urban redevelopments Sacramento has seen in a generation. DOCO boasts 630K SF of retail, Golden 1 Center, 250 room Kimpton The Sawyer Hotel, and 45 luxury condos. Anchored by Macy's and other major retail tenants such as Punch Bowl Social, Echo & Rig Steakhouse, Century DOCO and XD, Urban Outfitters, Yard House and Sauced Bbq and Spirits to name a few.

A 250 room upper upscale <u>Kimpton The Sawyer Hotel</u> that opened in October 2017. Additionally, 45 luxury condos sit on the five floors above the hotel.

PLAZA LEVEL | TERRACE LEVEL

2nd FLOOR 30,000 SF