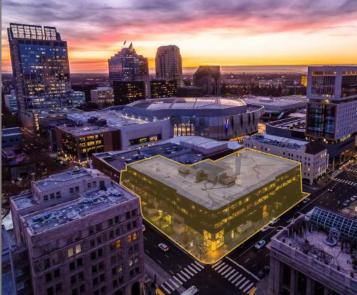

# 660 J STREET

# PROPERTY HIGHLIGHTS

660 J Street is a +/- 120,000 SF mixed-use building located in downtown Sacramento's largest urban redevelopment, Downtown Commons (DOCO) and Golden 1 Center. Parked at 1.5/1000 and the ground floor comprised of retail tenants, 660 J is and is uniquely positioned to deliver three full floors totaling +/- 90,000 SF of contiguous office space in the most vibrant part of Downtown Sacramento.