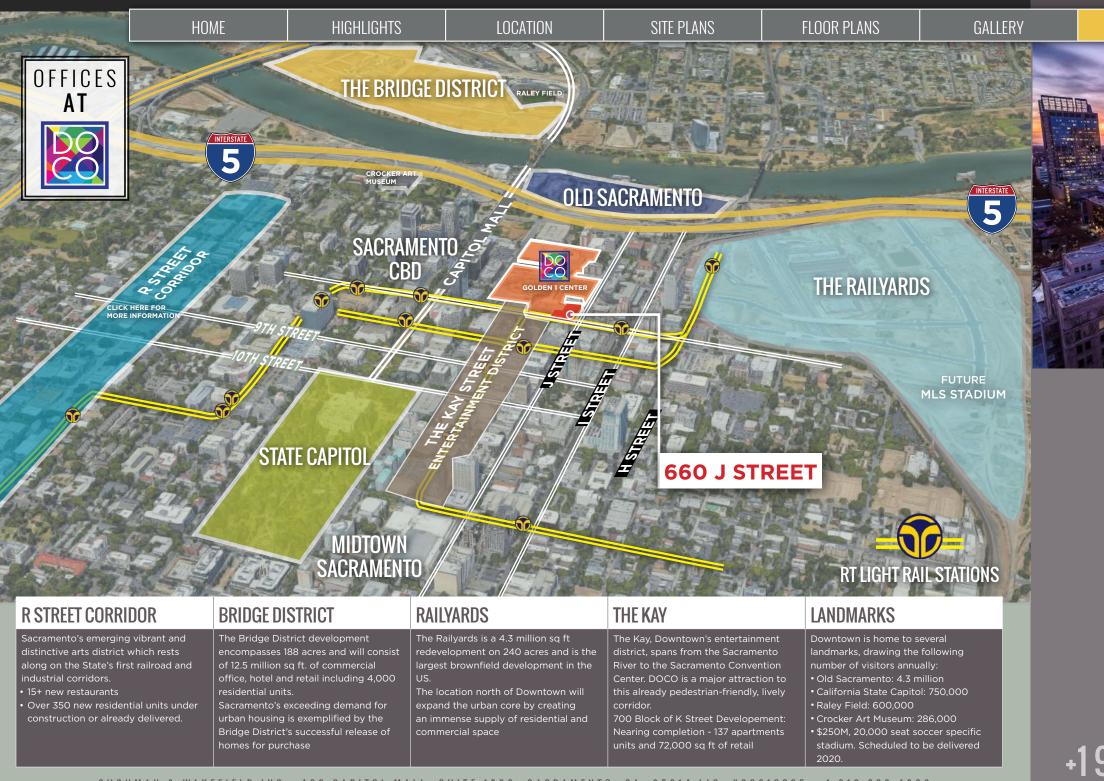

660 J Street sits conveniently 4 blocks off I-5 giving potential tenants great access to both HWY 50 and I-80 and thus gaining unrivaled access to the entire Greater Sacramento region.

With 2 Light Rail stops within 2 blocks of the subject property, 660 J affords flexibility to potential tenants who elect to use public transportation rather than paying for parking.

DOCO is one of the most ambitious mixed-use urban redevelopments Sacramento has seen in a generation. DOCO boasts 630K SF of retail, Golden 1 Center, 250 room Kimpton The Sawyer Hotel, and 45 luxury condos. Anchored by Macy's and other major retail tenants such as Punch Bowl Social, Echo & Rig Steakhouse, Century DOCO and XD, Urban Outfitters, Yard House and Sauced Bbq and Spirits to name a few.

A 250 room upper upscale <u>Kimpton The Sawyer Hotel</u> that opened in October 2017. Additionally, 45 luxury condos sit on the five floors above the hotel.

PLAZA LEVEL | TERRACE LEVEL

2nd FLOOR 30,000 SF