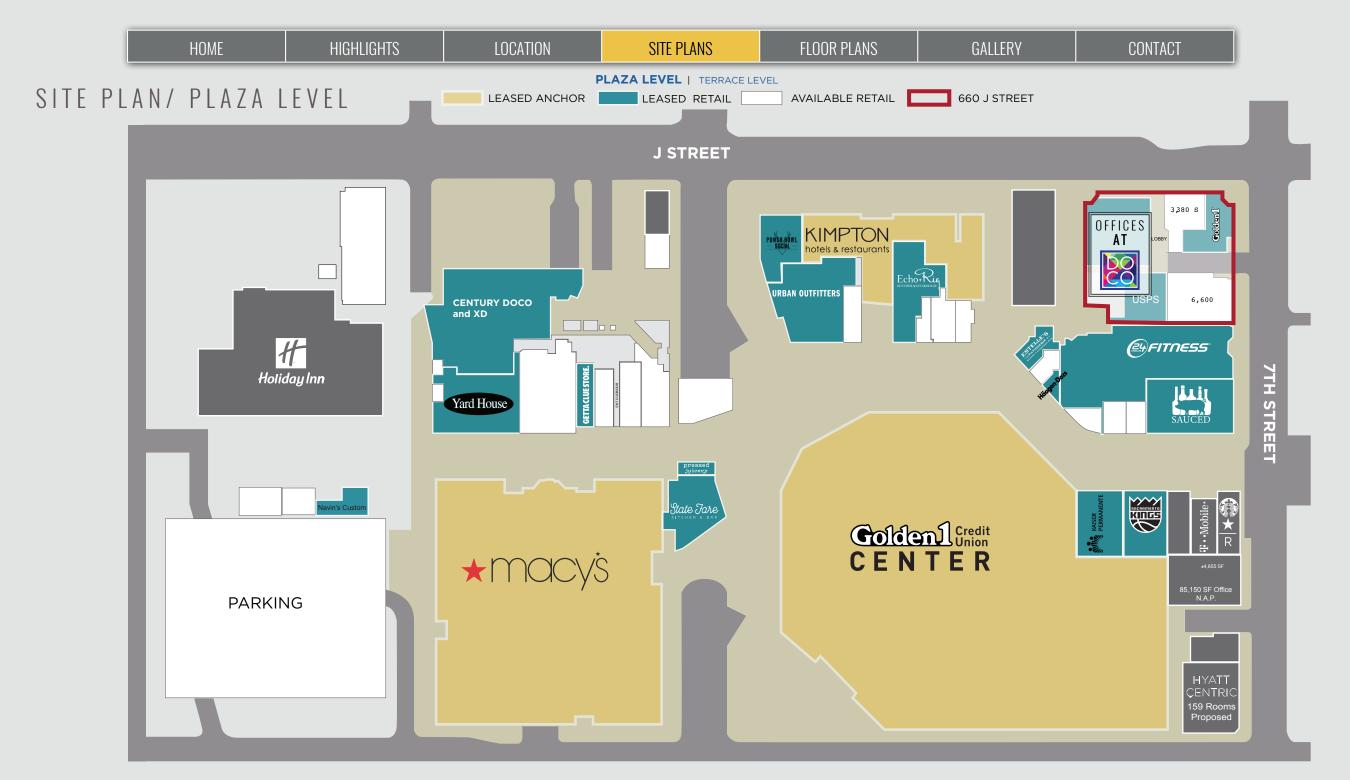

# PROPERTY HIGHLIGHTS

660 J Street is a +/- 120,000 SF mixed-use building located in downtown Sacramento's largest urban redevelopment, Downtown Commons (DOCO) and Golden 1 Center. Parked at 1.5/1000 and the ground floor comprised of retail tenants, 660 J is and is uniquely positioned to deliver three full floors totaling +/- 90,000 SF of contiguous office space in the most vibrant part of Downtown Sacramento.

660 J STREET

ACRAMENTO, CA

3rd FLOOR 30,000 SF

660 J STREET

ACRAMENTO, C

4th FLOOR 30,000 SF

OFFICES

HOME HIGHLIGHTS LOCATION SITE PLANS FLOOR PLANS GALLERY CONTACT