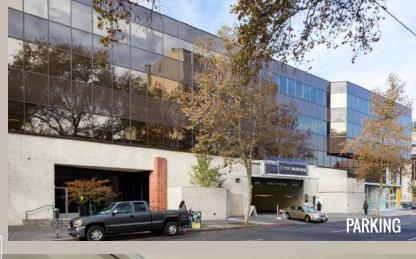

# 660 J STREET

# PROPERTY HIGHLIGHTS

660 J Street is a +/- 120,000 SF mixed-use building located in downtown Sacramento's largest urban redevelopment, Downtown Commons (DOCO) and Golden 1 Center. Parked at 1.5/1000 and the ground floor comprised of retail tenants, 660 J is and is uniquely positioned to deliver three full floors totaling +/- 90,000 SF of contiguous office space in the most vibrant part of Downtown Sacramento.