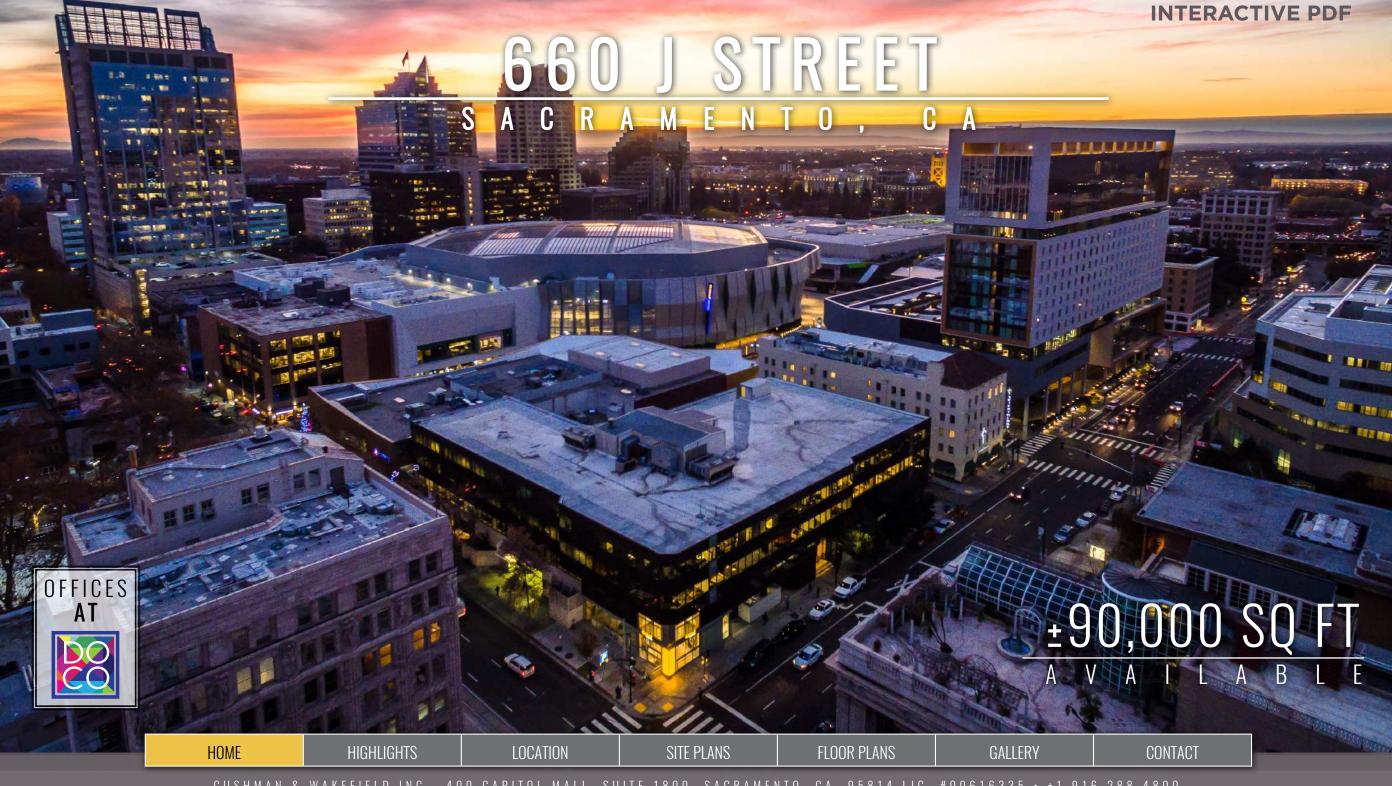

# 660 J STREET

# PROPERTY HIGHLIGHTS

660 J Street is a +/- 120,000 SF mixed-use building located in downtown Sacramento's largest urban redevelopment, Downtown Commons (DOCO) and Golden 1 Center. Parked at 1.5/1000 and the ground floor comprised of retail tenants, 660 J is and is uniquely positioned to deliver three full floors totaling +/- 90,000 SF of contiguous office space in the most vibrant part of Downtown Sacramento.