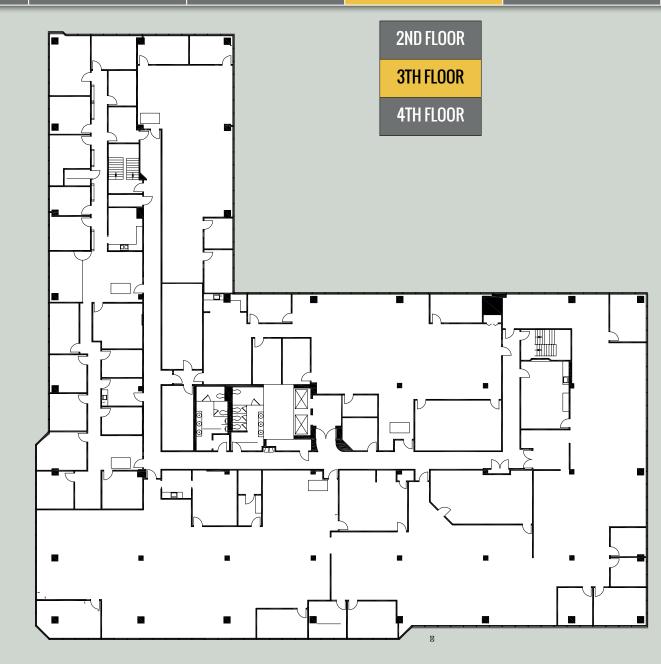

660 J STREET

ACRAMENTO, CA

3rd FLOOR 30,000 SF

660 J STREET

ACRAMENTO, C

4th FLOOR 30,000 SF

OFFICES

HOME HIGHLIGHTS LOCATION SITE PLANS FLOOR PLANS GALLERY CONTACT