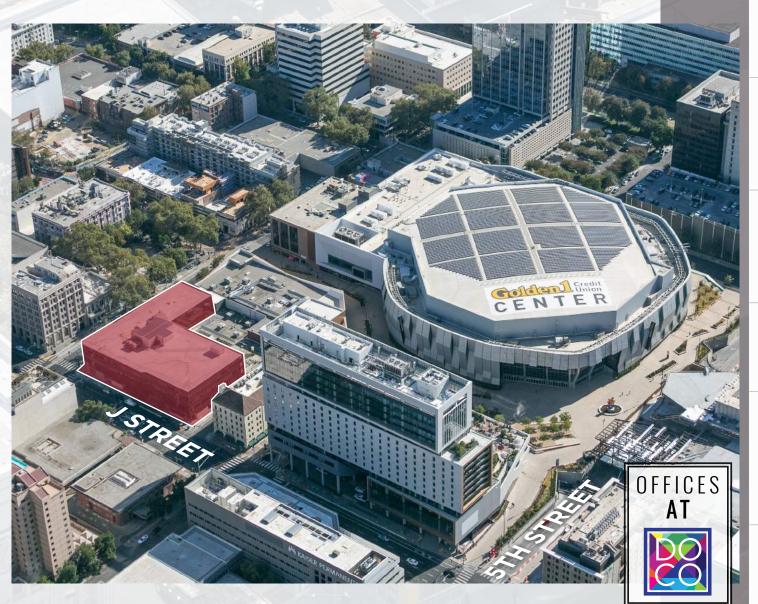

# PROPERTY HIGHLIGHTS

660 J Street is a +/- 120,000 SF mixed-use building located in downtown Sacramento's largest urban redevelopment, Downtown Commons (DOCO) and Golden 1 Center. Parked at 1.5/1000 and the ground floor comprised of retail tenants, 660 J is and is uniquely positioned to deliver three full floors totaling +/- 90,000 SF of contiguous office space in the most vibrant part of Downtown Sacramento.

Golden 1 Center is the new 17,500 seat home of the Sacramento Kings and major traffic generator for DOCO. The Golden 1 Center is the first ever indoor sports venue to earn LEED Platinum Designation and hosts over 200 events per year.