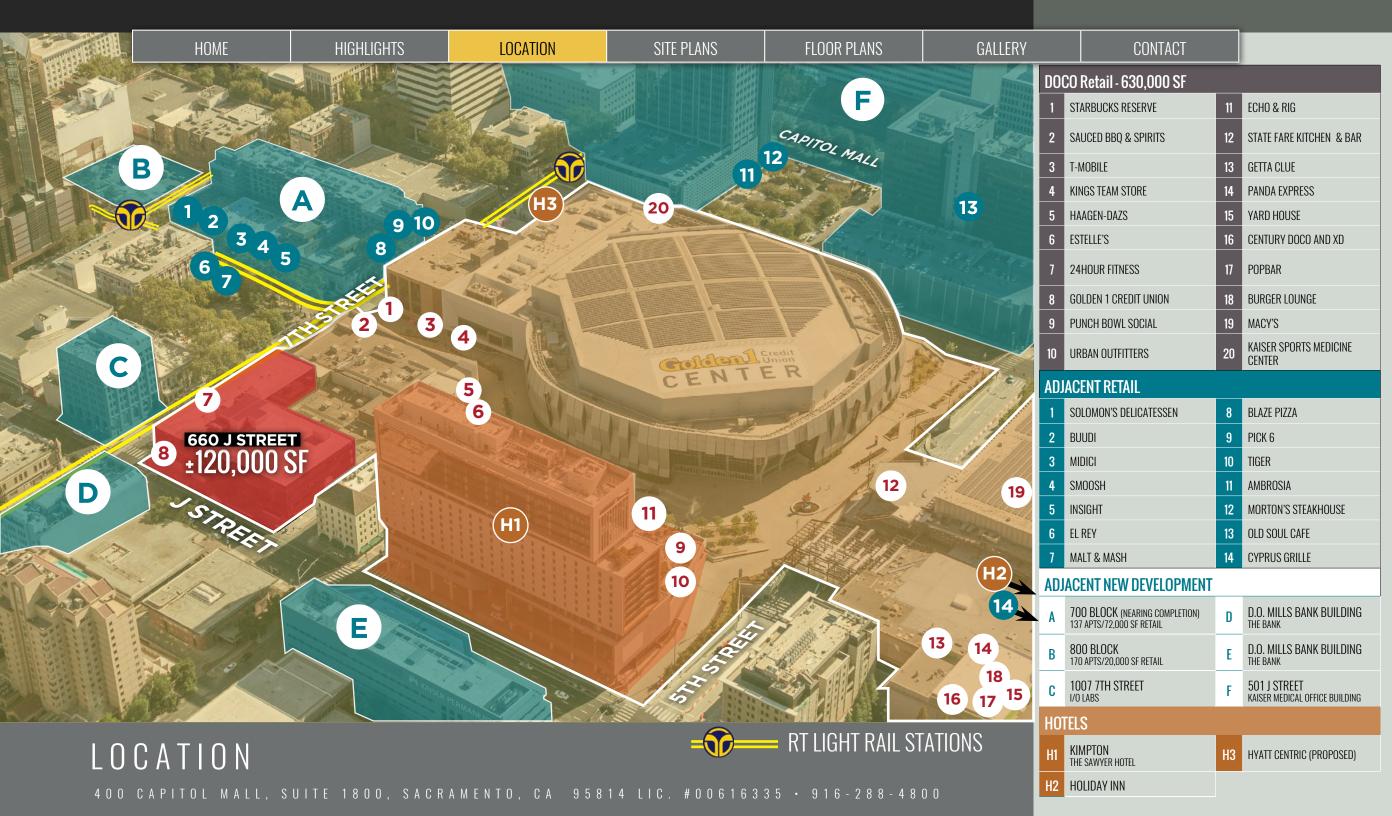

DOCO is one of the most ambitious mixed-use urban redevelopments Sacramento has seen in a generation. DOCO boasts 630K SF of retail, Golden 1 Center, 250 room Kimpton The Sawyer Hotel, and 45 luxury condos. Anchored by Macy's and other major retail tenants such as Punch Bowl Social, Echo & Rig Steakhouse, Century DOCO and XD, Urban Outfitters, Yard House and Sauced Bbq and Spirits to name a few.

A 250 room upper upscale <u>Kimpton The Sawyer Hotel</u> that opened in October 2017. Additionally, 45 luxury condos sit on the five floors above the hotel.

PLAZA LEVEL | TERRACE LEVEL

2nd FLOOR 30,000 SF