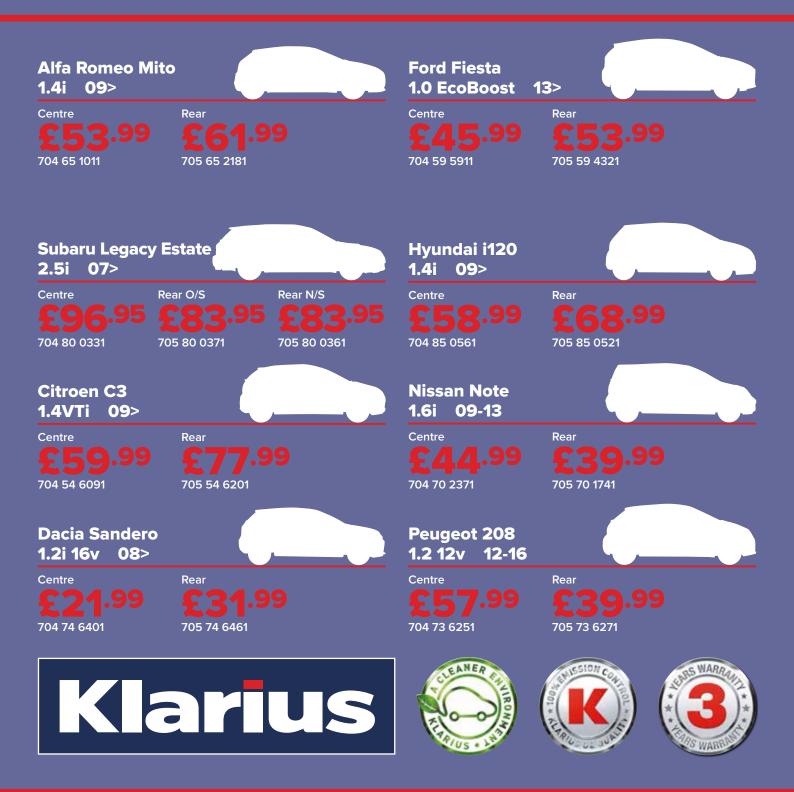

# NEW to Range

### Fit quality. Fit Klarius.

#### The largest range in the UK available from stock now!

Quality of manufacturing, materials, and product design is key to Klarius products and that's why Klarius is one of the few manufacturers to gain full type approval for its replacement exhausts, catalytic converters, diesel particulate filters. When you fit Klarius, you're fitting a true Original Equipment matching emissions product with a full three-year Warranty.





**ANY PART** FOR **ANY CAR** OVER 200 BRANCHES NATIONWIDE



## NEW to Range



#### **ANY PART** FOR **ANY CAR** OVER 200 BRANCHES NATIONWIDE

This offer is valid until the 31st May 2017 | Prices correct at the time of going to press April 2017 | Prices exclude VAT. VAT will be applied at the current rate | Errors & omissions excluded | Trade only | Cannot be used in conjunction with any other offer.