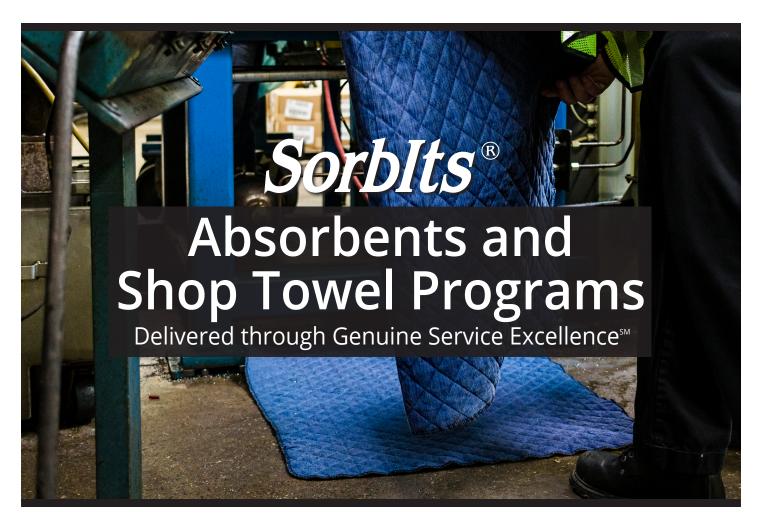

prepared for

ITU AbsorbTech is one of the largest **family-owned** industrial laundry service companies. We help facilities **eliminate waste streams & support safety goals** with reuse programs including towels, absorbents, garments, & industrial safety mats.

#### You use Sorbits® Absorbents & Ultras™ Towels

Absorbs synthetic oils, hydraulic fluids, solvents, process fluids.