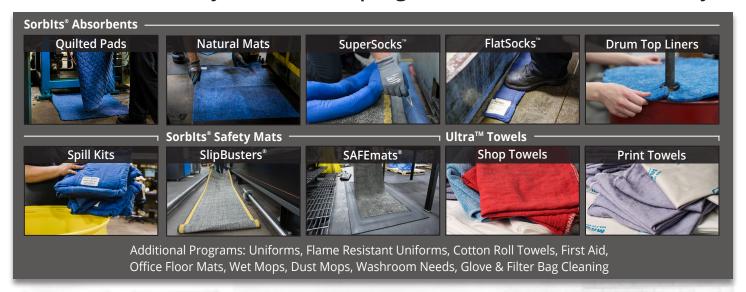

#### You use Sorbits® Absorbents & Ultras™ Towels

Absorbs synthetic oils, hydraulic fluids, solvents, process fluids.

#### We pick-up & deliver

We pick up soiled & deliver clean Sorblts® & Ultras™ to specific work stations or storage areas on a dependable schedule.