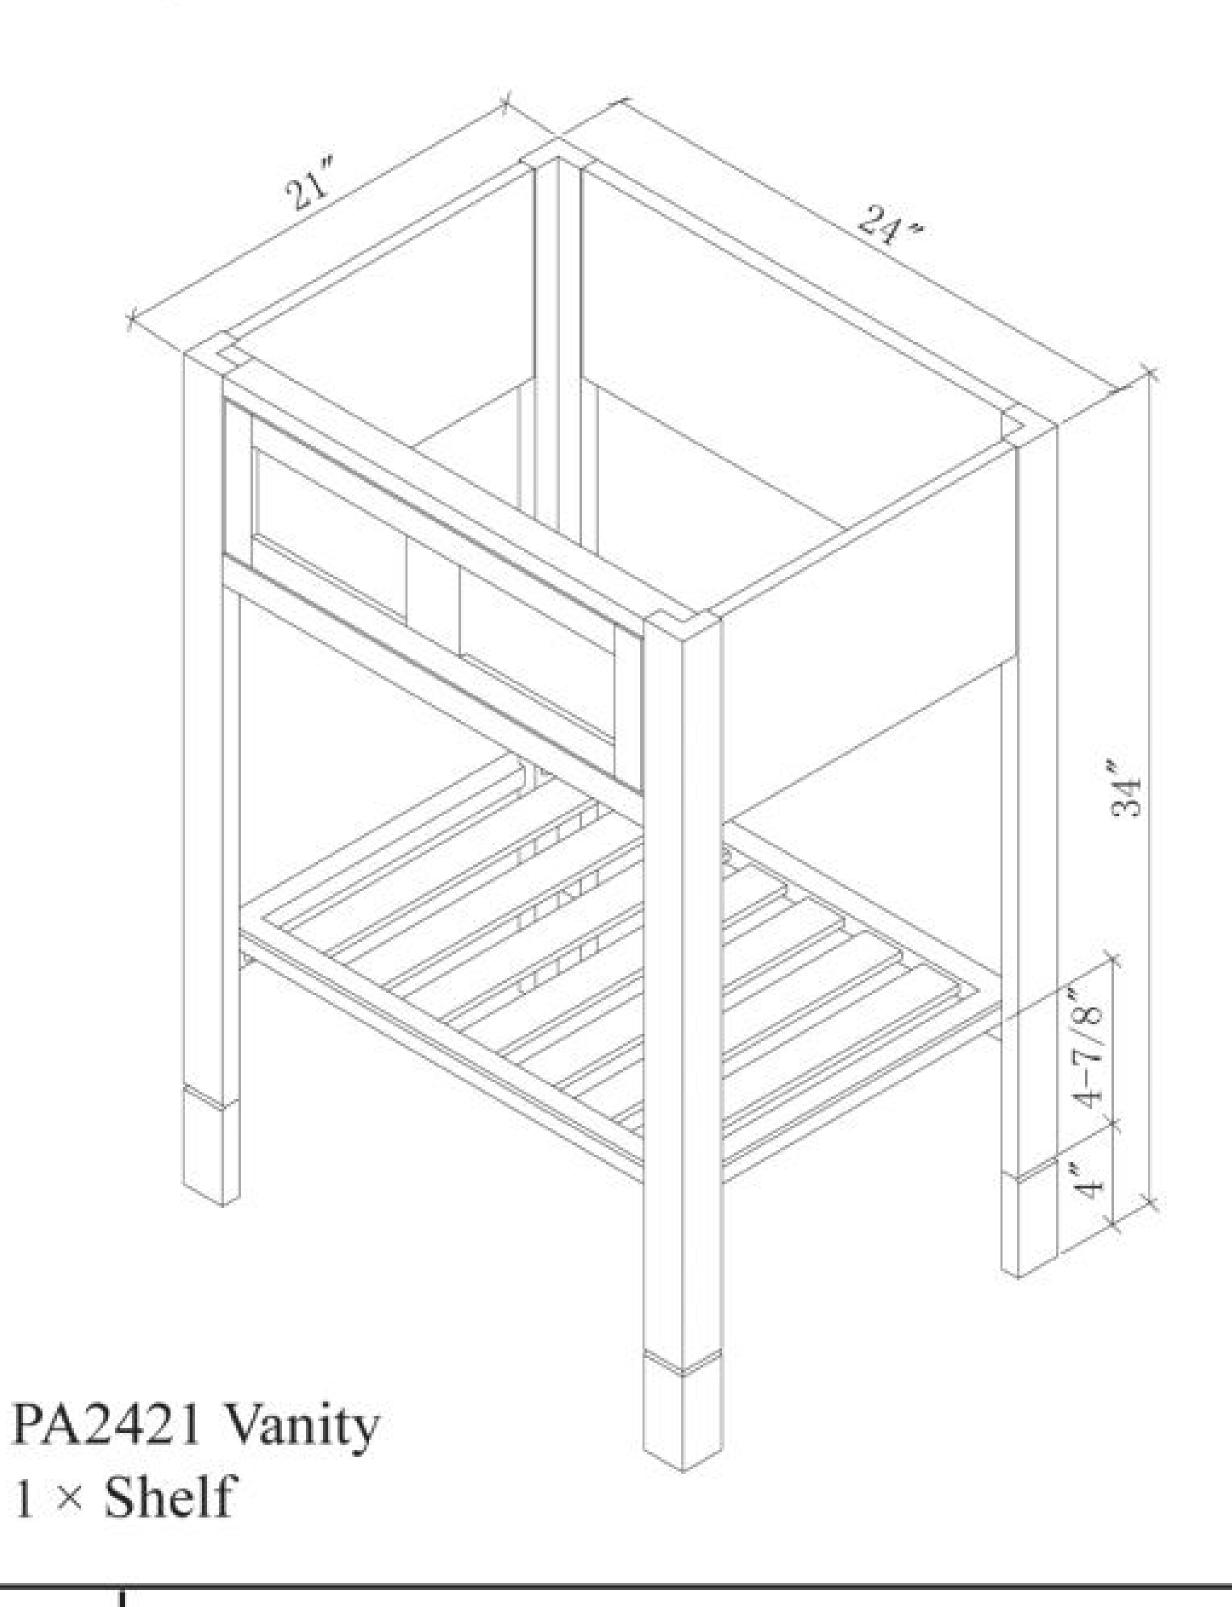

Unique adjustable foot-height allows for both vessel sink and under-mount sink applications.

Complementing the desire for a more simplistic lifestyle, the Parsons Vanity Collection by Sagehill Designs draws attention to its minimalist spirit by featuring subtle grain patterns, and is uncluttered by hardware or unnecessary ornamentation. Its unpretentious form illustrates a refreshing take on modern design.

## Features Include:

- \* Hand rubbed finish adds depth and brings out the beauty of the wood.
- \* Scaled for the smaller bath environment.
- \* Same cabinet can accommodate both vessel and under-mount sink configurations.
- \* Both standard portrait and medicine cabinet mirror options are offered.
- \* Decorative lower slatted storage shelf.

The Parsons vanity features a decorative front fascia and can accommodate either standard basin or vessel sink options. This is accomplished by a unique dual-height leg feature. Storage is accomplished by the open slatted shelf below the vanity and additional storage can be had with the mirrored medicine cabinet or standard storage mirror with accessory shelf.