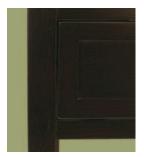

Unique adjustable foot-height allows for both vessel sink and under-mount sink applications.

Complementing the desire for a more simplistic lifestyle, the Parsons Vanity Collection by Sagehill Designs draws attention to its minimalist spirit by featuring subtle grain patterns, and is uncluttered by hardware or unnecessary ornamentation. Its unpretentious form illustrates a refreshing take on modern design.

## Features Include:

- \* Hand rubbed finish adds depth and brings out the beauty of the wood.
- \* Scaled for the smaller bath environment.
- \* Same cabinet can accommodate both vessel and under-mount sink configurations.
- \* Both standard portrait and medicine cabinet mirror options are offered.
- \* Decorative lower slatted storage shelf.