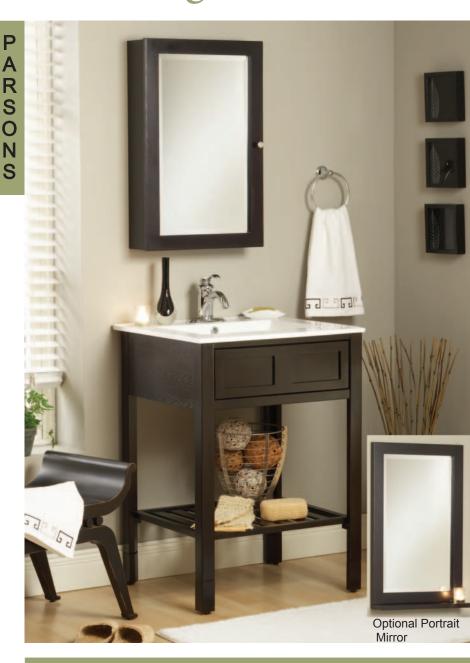

PA1828M Single Medicine Cabinet 2 × Adj. Shelf

"Less-is-More!" In the smaller bath environment, style and function rarely go hand-in-hand. They do with the Parsons Collection from Sagehill Designs. Scaled and proportioned to fit into today's interiors, the Parsons Collection of vanity and mirrors allows for a wide variety of functional configurations.

The Parsons vanity features a decorative front fascia and can accommodate either standard basin or vessel sink options. This is accomplished by a unique dual-height leg feature. Storage is accomplished by the open slatted shelf below the vanity and additional storage can be had with the mirrored medicine cabinet or standard storage mirror with accessory shelf.

Constructed of select hardwood solids and veneers and fitted with adjustable levelers for ease of installation will allow these units to fit seamlessly into today's bath environments. The Parsons Vanity Collection from Sagehill Designs is styled to fit your bath environment and your modern lifestyle.