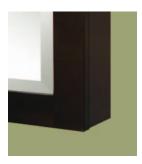

## Sagehill Designs

by Sunny Wood Company

Medicine cabinet with beveled mirror glass.

Adjustable levelers provide for easy installation.

Rich rubbed finish.

Decorative inset front panel.

Slatted shelf.

Portrait mirror with beveled glass and accessory shelf.

PA1828M Single Medicine Cabinet 2 × Adj. Shelf

"Less-is-More!" In the smaller bath environment, style and function rarely go hand-in-hand. They do with the Parsons Collection from Sagehill Designs. Scaled and proportioned to fit into today's interiors, the Parsons Collection of vanity and mirrors allows for a wide variety of functional configurations.