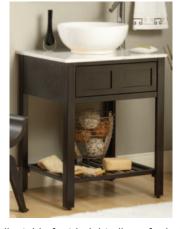

Unique adjustable foot-height allows for both vessel sink and under-mount sink applications.

Complementing the desire for a more simplistic lifestyle, the Parsons Vanity Collection by Sagehill Designs draws attention to its minimalist spirit by featuring subtle grain patterns, and is uncluttered by hardware or unnecessary ornamentation. Its unpretentious form illustrates a refreshing take on modern design.

## Features Include:

- \* Hand rubbed finish adds depth and brings out the beauty of the wood.
- \* Scaled for the smaller bath environment.
- \* Same cabinet can accommodate both vessel and under-mount sink configurations.
- \* Both standard portrait and medicine cabinet mirror options are offered.
- \* Decorative lower slatted storage shelf.

The Parsons vanity features a decorative front fascia and can accommodate either standard basin or vessel sink options. This is accomplished by a unique dual-height leg feature. Storage is accomplished by the open slatted shelf below the vanity and additional storage can be had with the mirrored medicine cabinet or standard storage mirror with accessory shelf.