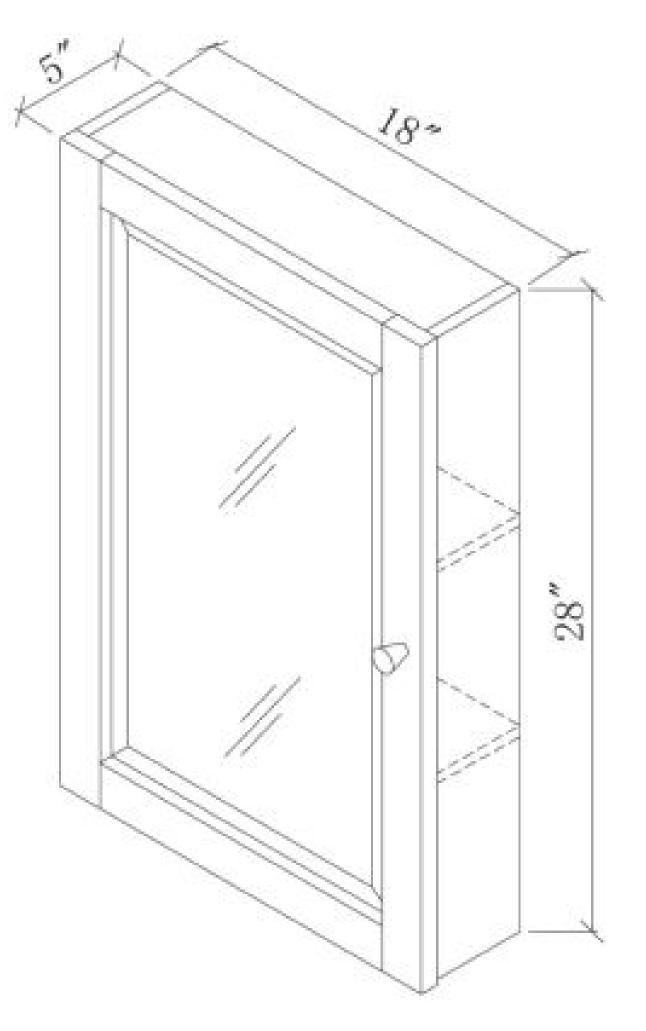

## Sagehill Designs

by Sunny Wood Company

Medicine cabinet with beveled mirror glass.

Adjustable levelers provide for easy installation.

Rich rubbed finish.

Decorative inset front panel.

Slatted shelf.

Portrait mirror with beveled glass and accessory shelf.

PA1828M Single Medicine Cabinet 2 × Adj. Shelf

"Less-is-More!" In the smaller bath environment, style and function rarely go hand-in-hand. They do with the Parsons Collection from Sagehill Designs. Scaled and proportioned to fit into today's interiors, the Parsons Collection of vanity and mirrors allows for a wide variety of functional configurations.