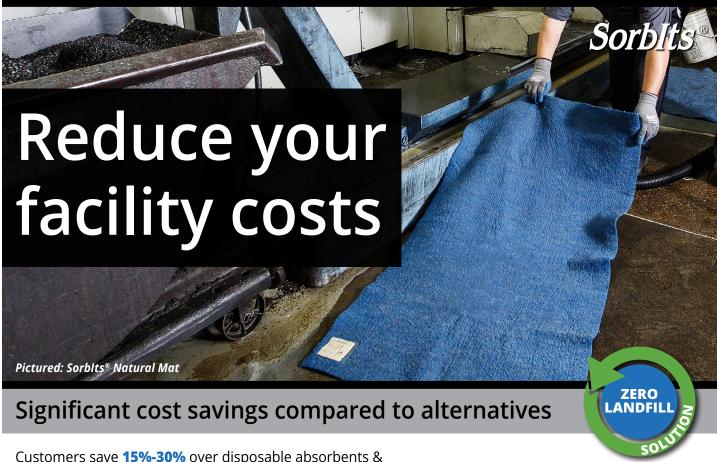

Our **Environmental Engineer**, **Jodi Drew**, is available as a resource for waste stream elimination, solvent recovery and compliance questions.

Sample Waste Reduction Certificate

Customers save **15%-30%** over disposable absorbents & towels by switching to reusable program. Here's how:

- No disposal or incineration costs. Sorblts® & Ultras™ are professionally laundered for reuse.
- Sorblts® & Ultras™ reduce soft labor costs. No ordering, storing, or manifesting required.

Pay-by-the-drum reusable absorbent & towel programs cost **40%-60%** more than our programs. Here's why: