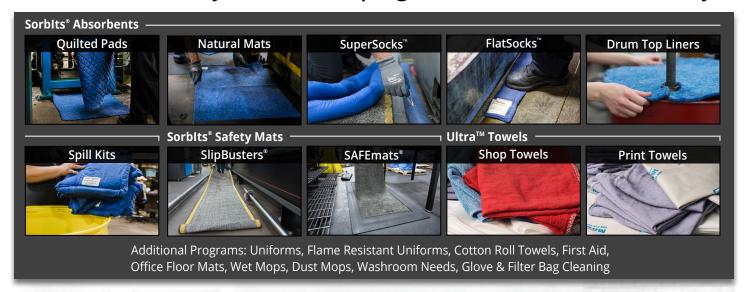

#### You use Sorbits® Absorbents & Ultras™Towels

Absorbs synthetic oils, hydraulic fluids, solvents, process fluids.