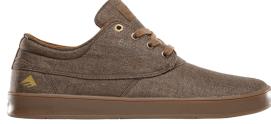

# EMERY - 6101000107

One-Piece Toe Cap, Cupsole Construction, Die-Cut Eva Insole, Triangle Tread

**067 - DARK GREY/WHITE** (CANVAS)

**291 - TAN/GUM** (TEXTILE)

**471 - NAVY/GOLD/WHITE** *(CANVAS)* 

976 - BLACK/WHITE (CANVAS) CARRYOVER