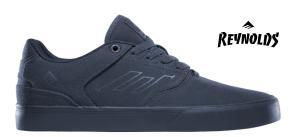

### **REYNOLDS** *LOW VULC* - **6102000096**

One Piece Vamp, Vulcanized Construction, Die Cut Eva Insole, Triangle Tread Outsole

**458 - NAVY/NAVY/GREY** *(CANVAS)* 