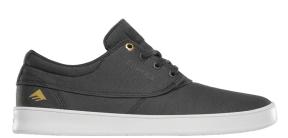

# EMERY - 6101000107

One-Piece Toe Cap, Cupsole Construction, Die-Cut Eva Insole, Triangle Tread

**067 - DARK GREY/WHITE** (CANVAS)

**291 - TAN/GUM** (TEXTILE)

**471 - NAVY/GOLD/WHITE** *(CANVAS)* 

976 - BLACK/WHITE (CANVAS) CARRYOVER