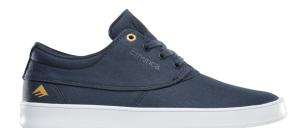

# EMERY - 6101000107

One-Piece Toe Cap, Cupsole Construction, Die-Cut Eva Insole, Triangle Tread

**067 - DARK GREY/WHITE** (CANVAS)

**291 - TAN/GUM** (TEXTILE)

**471 - NAVY/GOLD/WHITE** *(CANVAS)* 

976 - BLACK/WHITE (CANVAS) CARRYOVER