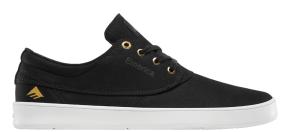

# EMERY - 6101000107

One-Piece Toe Cap, Cupsole Construction, Die-Cut Eva Insole, Triangle Tread

**067 - DARK GREY/WHITE** (CANVAS)

**291 - TAN/GUM** (TEXTILE)

**471 - NAVY/GOLD/WHITE** *(CANVAS)* 

976 - BLACK/WHITE (CANVAS) CARRYOVER