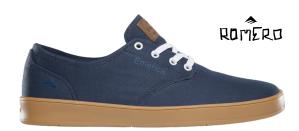

### **ROMERO LACED - 6102000089**

Cupsole Construction, Tongue Stabilizer "Wings", Die Cut Eva Insole, Stitch And Turned Quarter/Vamp, Triangle Tread Outsole

**463 - NAVY/GUM/WHITE** (CANVAS)