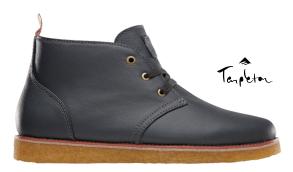

## **DESERT BOOT** *X RESERVE* **- 6101000113**

Welt Construction, Vegan Friendly, PU Coated Canvas, True Crepe Outsole

**398 - DARK BLUE** (COATED CANVAS)