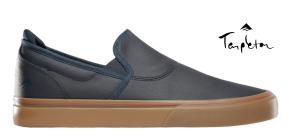

## **DESERT BOOT** *X RESERVE* **- 6101000113**

Welt Construction, Vegan Friendly, PU Coated Canvas, True Crepe Outsole

**398 - DARK BLUE** (COATED CANVAS)