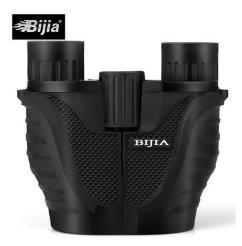

#### MINI BINOCULAR

BIJIA Professional binoculars for travel concert outdoor sports hunting. 10x25.

\$36.38