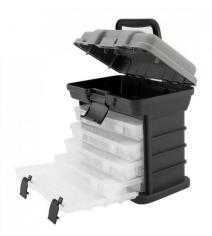

#### **FISHING TACKLE BOX**

WEIHEFISHING 27\*17\*26cm 5 Layer Fishing Tackle Box. \$68.54