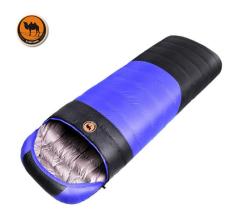

#### ENVELOPE SLEEPING BAG

SAMCAMEL Ultralight outdoor duck down envelope sleeping bag - 210\*80cm.

\$94.12