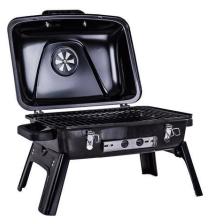

#### PORTABLE CHARCOAL BBQ

LIXADA Portable foldable cold rolled enamel Outdoor charcoal BBQ.

\$64.88