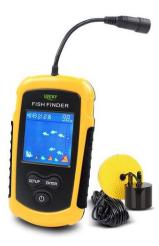

hing, hiking, and camping gear.



# BROWSE OUR PRODUCT SELECTIONS



### **BIG AL'S BACK COUNTRY**

www.bigalsbackcountry.com





#### POP UP WATERPROOF TENT

HUI LINGYANG 3-4 person outdoor automatic pop up camping tent.



#### ENVELOPE SLEEPING BAG

SAMCAMEL Ultralight outdoor duck down envelope sleeping bag - 210\*80cm.

\$94.12



#### PORTABLE CHARCOAL BBQ

LIXADA Portable foldable cold rolled enamel Outdoor charcoal BBQ.



\$64.88



#### SWISS MULTI-TOOL POCKET KNIFE

ANTOOTAN 5 Color stainless steel swiss multitool pocket knife. \$15.16



#### **BREATHABLE HIKING SHOES**

IFRICH Men's outdoor breathable hiking shoes for spring and summer.



#### WATERPROOF FIRE STARTER KIT

SANQIAO Innovative metal key chain waterproof fire starter kit for camping and hiking. \$6.60











#### LCD FISH FINDER

LUCKYLAKER 100M Portable Sonar LCD fish finder.

\$68.28



#### **FISHING TACKLE BOX**

WEIHEFISHING 27\*17\*26cm 5 Layer Fishing Tackle Box. \$68.54



#### **TELESCOPIC FISHING ROD & REEL**

LIXADA Telescopic fishing rod reel combo full kit. 100M fishing line, lures, hooks, jig, head. \$49.98



#### MINI BINOCULAR

BIJIA Professional binoculars for travel concert outdoor sports hunting. 10x25.

\$36.38



#### CAMOUFLAGE CHANGING TENT

TOMSHOO Pop up camouflage camping shower toilet sun tent shelter with carrying bag.



OUTLIFE 720P Hunting digital trail camera HD PIR sensor 90 degree 32GB IR LEDs.







www.bigalsbackcountry.com | Copyright © 2018, All Rights Reserved.