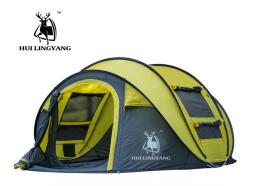

#### POP UP WATERPROOF TENT

HUI LINGYANG 3-4 person outdoor automatic pop up camping tent.