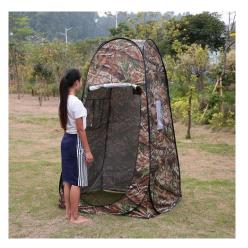

#### CAMOUFLAGE CHANGING TENT

TOMSHOO Pop up camouflage camping shower toilet sun tent shelter with carrying bag.

OUTLIFE 720P Hunting digital trail camera HD PIR sensor 90 degree 32GB IR LEDs.

www.bigalsbackcountry.com | Copyright © 2018, All Rights Reserved.