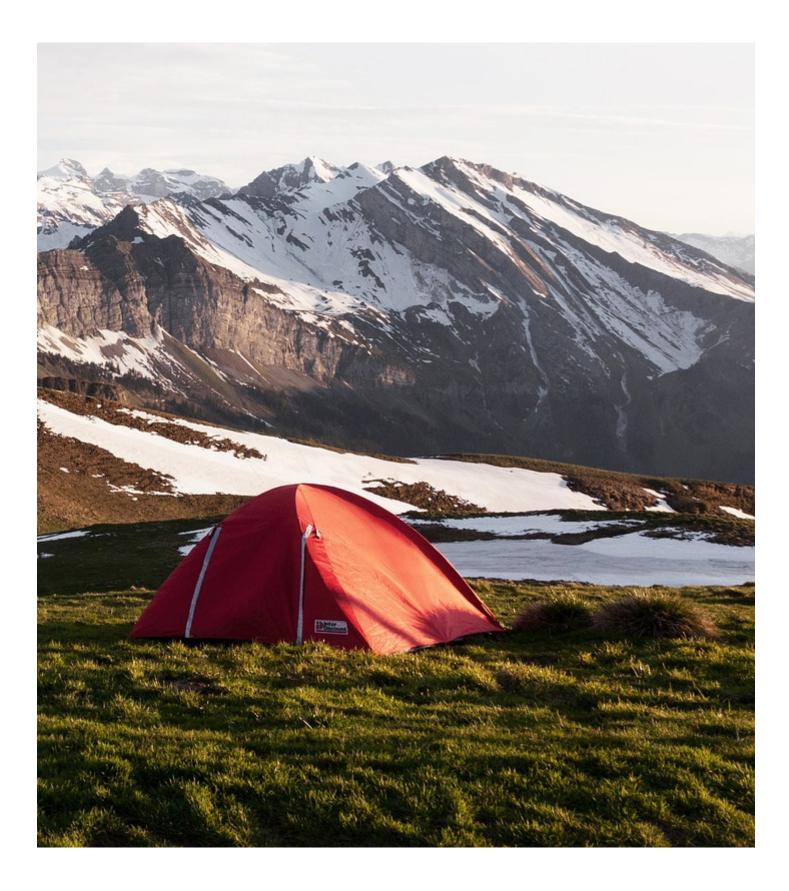

#### POP UP WATERPROOF TENT

HUI LINGYANG 3-4 person outdoor automatic pop up camping tent.