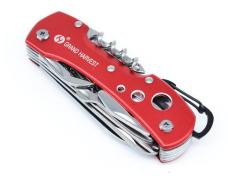

#### SWISS MULTI-TOOL POCKET KNIFE

ANTOOTAN 5 Color stainless steel swiss multitool pocket knife. \$15.16