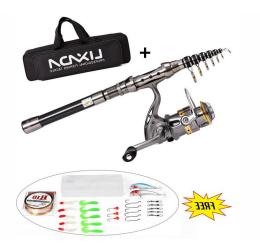

#### **TELESCOPIC FISHING ROD & REEL**

LIXADA Telescopic fishing rod reel combo full kit. 100M fishing line, lures, hooks, jig, head. \$49.98