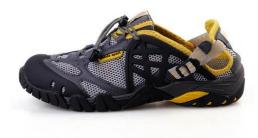

#### **BREATHABLE HIKING SHOES**

IFRICH Men's outdoor breathable hiking shoes for spring and summer.