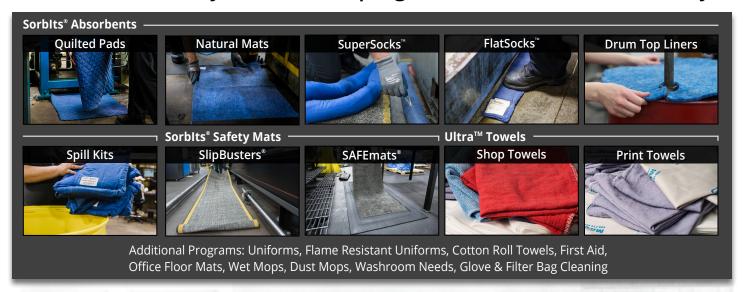

#### You use Sorbits® Absorbents & Ultras™Towels

Absorbs synthetic oils, hydraulic fluids, solvents, process fluids.

#### We pick-up & deliver

We pick up soiled & deliver clean Sorblts® & Ultras™ to specific work stations or storage areas on a dependable schedule.