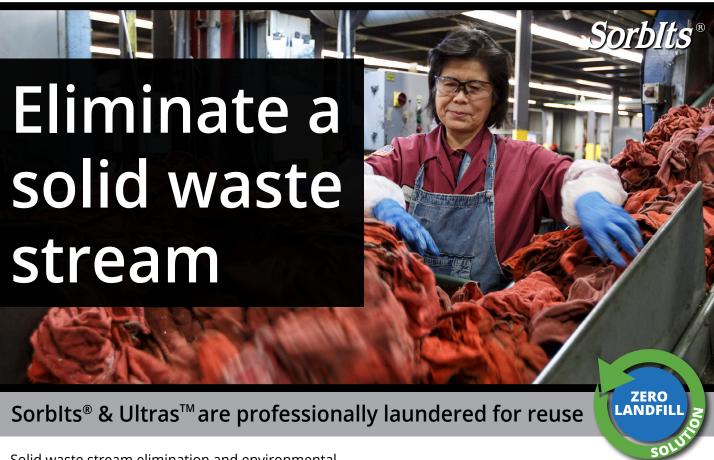

#### We recycle oils and solvents

SorbIts® & Ultras™ are cleaned at our ISO 14001 facilities and recovered oils are reused in industry.

- No disposal or incineration costs. Sorblts® & Ultras™ are professionally laundered for reuse.
- Sorblts® & Ultras™ reduce soft labor costs. No ordering, storing, or manifesting required.

Pay-by-the-drum reusable absorbent & towel programs cost **40%-60%** more than our programs. Here's why: