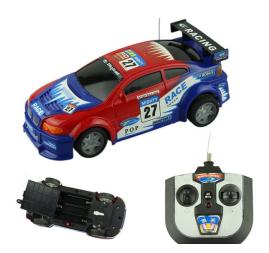

# **REMOTE CONTROL TOY CAR**

RC Car RC Toy Car Remote Control Toy Car, Turn Left / Right / Forward / Backward, Almighty Toy Car.