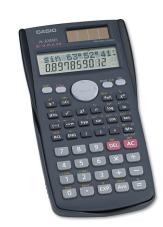

# FX-300MS SCIENTIFIC CALCULATOR

229 built-in functions. Permitted on college entrance exams, such as SATs.