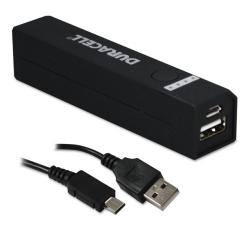

# PORTABLE POWER BANK

Portable Power Bank With Micro Usb Cable, 2600 Mah, Black