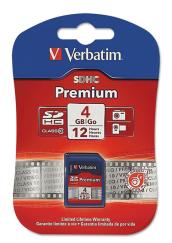

#### PREMIUM SDHC MEMORY CARD, CLASS 10, 4GB

Premium Sdhc Memory Card, Class 10, 4gb