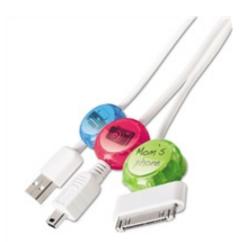

#### CORD IDENTIFIER, 5 BRIGHT COLORED CORD IDENTIFIERS & INSERTS

Never mix up, misplace or be confused by your electronics' cords and cables again. Perfect for crowded surge protectors or multiple charging cords and USBs that look alike. Five colored identifiers simply snap onto cord ends. Ten preprinted inserts with icon or create-your-own identification using blank side of inserts. Cable Management Type: Cord and Cable; Color(s): Brights: Blue; Green; Orange; Red; Yellow; Channel Size: 1/8".