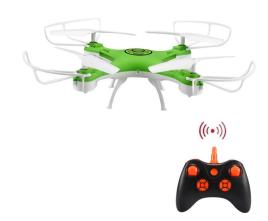

# QUADCOPTER AIRCRAFT DRONE

2.4GHz 4CH 6-axis Gyro RC One Key Return RC Quadcopter Aircraft Drone + Remote.