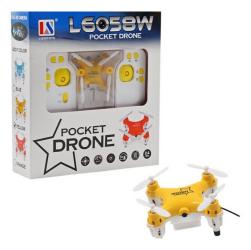

#### QUADCOPTER MINI DRONE

L6058W 2.4G 4CH 6Axis RC 3D Roll Quadcopter Mini Pocket Drone WiFi Camera FPV.

www.bluelectronics.com

www.bluelectronics.com