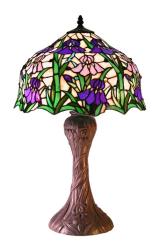

#### TIFFANY-STYLE IRIS TABLE LAMP

This elegant Iris Table Lamp has been handcrafted using methods first developed by Louis Comfort Tiffany. Shade contains 660 hand-cut pieces of stained glass, each wrapped in fine copper foil. Highlighted by an iris motif in tones of purple, pink, and green accented by 54 colorful cabochons.