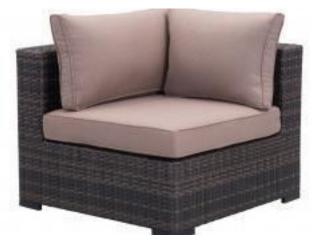

#### **ZUO MODERN BOCAGRANDE CORNER CHAIR BROWN**

Functional & fashionable the Bocagrande collection features a sophisticated design in gradient brown

\$1.097