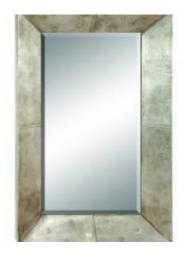

## BENZARA ATTRACTIVE MIRROR FRAME WITH CUTTER LINES

Give A New Dimension To Your Vacant Walls With This Fascinating Mirror Frame.

\$107.60