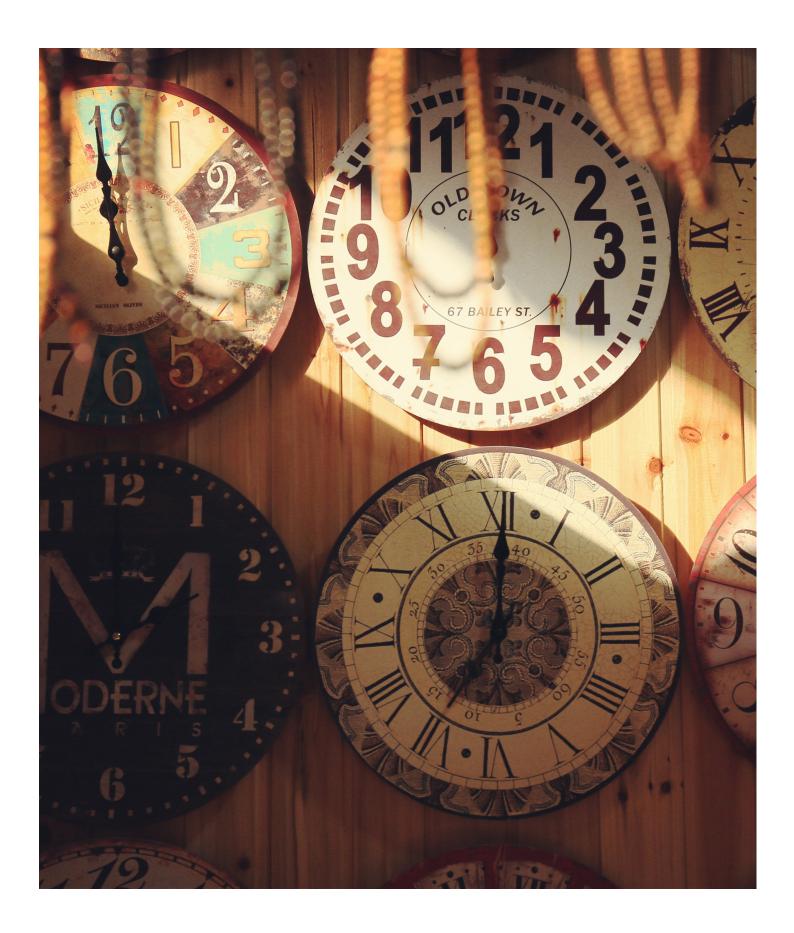

## BENZARA STRIKING AND AMAZING WOOD CLOCK

One should not overlook this mesmerizing amazing wood clock which would add a charm to one?

\$117.28