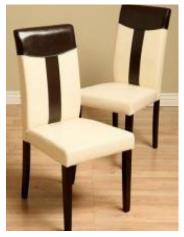

#### WAREHOUSE OF TIFFANY TIFFANY LEATHER OAK/ BLACK DINING CHAIR

Constructed of oak in a light cappuccino hue. Dimen- \$365.20 sions: 20.0x17.0x35.0