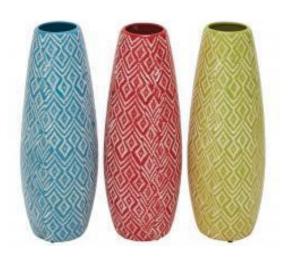

## BENZARA SET OF 3 ASSORTED LOVELY AND ARTISTIC CERAMIC VASES

Beautify The Ambience Of Your Home With This Lovely Set Of Vases. Made From Ceramic Material

\$77.63