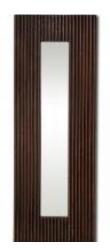

#### BENZARA WOOD MIRROR AN IMPRES-SIVE GIFT FOR ANY OCASSION

Size: 45 inches high, 28 inches widematerial: well seasoned quality wood, varnished to make it long lasting color

\$285.55